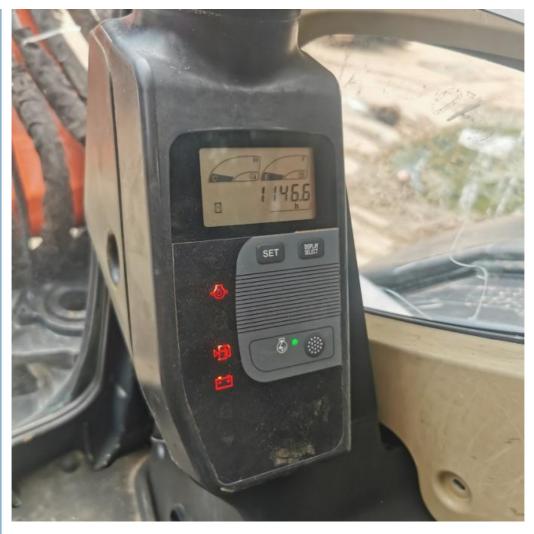

• Core Components: Pressure Vessel, Motor, Bearing, Gearbox,

Engine

Year: 2018Working Hours: 0-2000

Core Components Pressure vessel, Motor, Bearing, Gearbox, Engine

Year 2018 Working hours 0-2000