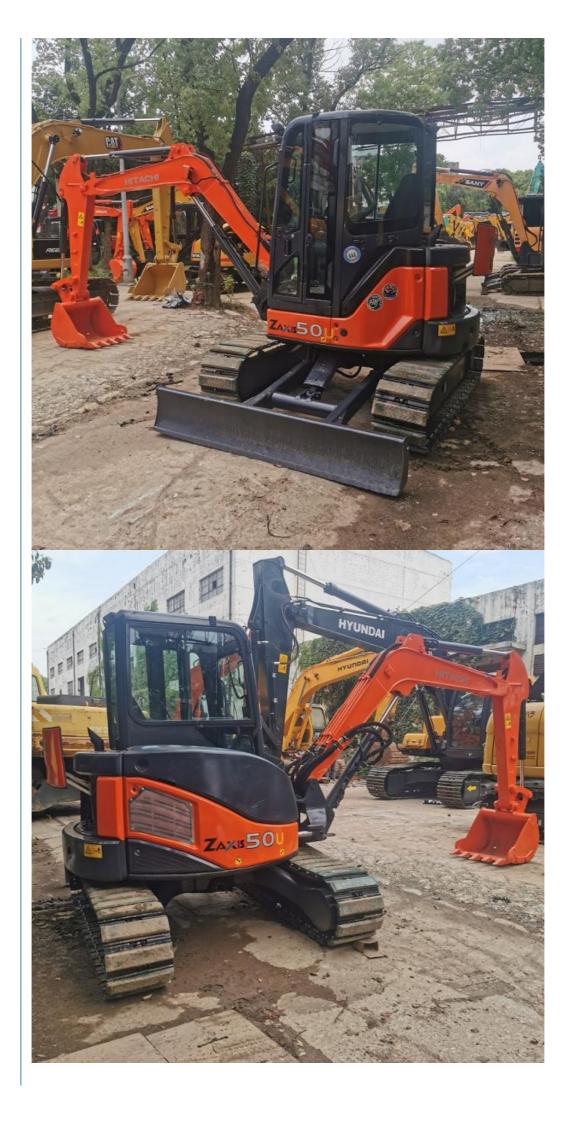

# Used Hitachi ZX50U Mini Excavator with 2018 Year and Kawasaki Hydraulic Cylinder

### **Basic Information**

• Place of Origin: Japan

• Price: \$13,200.00/units 1-3 units



### **Product Specification**

Showroom Location: China · Operating Weight: 5ton 0.25m<sup>3</sup> . Bucket Capacity: 5000 KG • Machine Weight: • Hydraulic Cylinder Brand: Kawasaki • Hydraulic Pump Brand: Other • Hydraulic Valve Brand: Other YANMAR • Engine Brand: 2800 • Power: • Machinery Test Report: Provided • Video Outgoing-inspection: Provided

• Core Components: Pressure Vessel, Motor, Bearing, Gearbox,

Engine

Year: 2018Working Hours: 0-2000



# More Images









# Product Description

# **Product Description**









### Specification

value Showroom Location China Place of Origin Japan Operating Weight 5ton **Bucket capacity** 0.25m<sup>3</sup> Machine Weight 5000KG Hydraulic Cylinder Brand Kawasaki Hydraulic Pump Brand Other Hydraulic Valve Brand Other **Engine Brand** YANMAR 2800 Power Machinery Test Report Provided Video outgoing-inspection Provided

Core Components Pressure vessel, Motor, Bearing, Gearbox, Engine

Year 2018 Working hours 0-2000

### Packing & Delivery



1. Bulk cargo. 2. Flat rack. 3. Container.

# Company Profile







Shanghai Kaishu Machinery Equipment is a professional and large-scale supplier of used excavators, mainly engaged in Komatsu, Hitachi, Kobelco, Carter, Doosan, Volvo, Kubota, Sany, Hyundai, Xugong, Liugong, Zoomlion, Bobcat, etc. Used construction machinery