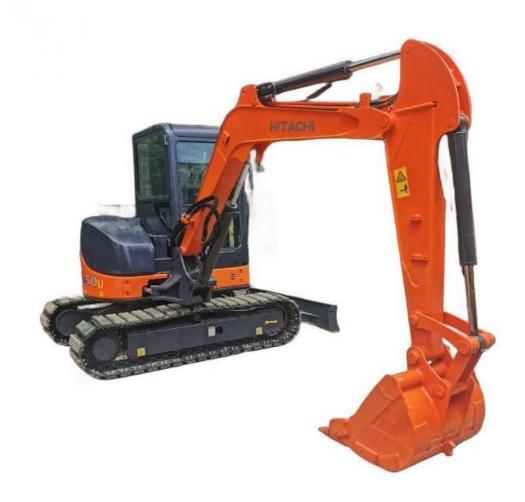

# Used Hitachi ZX50U Mini Excavator with 2018 Year and Kawasaki Hydraulic Cylinder

### **Product Specification**

Showroom Location: China · Operating Weight: 5ton 0.25m<sup>3</sup> . Bucket Capacity: 5000 KG • Machine Weight: • Hydraulic Cylinder Brand: Kawasaki • Hydraulic Pump Brand: Other • Hydraulic Valve Brand: Other YANMAR • Engine Brand: 2800 • Power: • Machinery Test Report: Provided • Video Outgoing-inspection: Provided

### Specification

value Showroom Location China Place of Origin Japan Operating Weight 5ton **Bucket capacity** 0.25m<sup>3</sup> Machine Weight 5000KG Hydraulic Cylinder Brand Kawasaki Hydraulic Pump Brand Other Hydraulic Valve Brand Other **Engine Brand** YANMAR 2800 Power Machinery Test Report Provided Video outgoing-inspection Provided