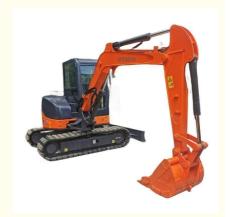

# Used Hitachi ZX50U Mini Excavator with 2018 Year and Kawasaki Hydraulic Cylinder

### **Product Specification**

Showroom Location: China · Operating Weight: 5ton 0.25m<sup>3</sup> . Bucket Capacity: 5000 KG • Machine Weight: • Hydraulic Cylinder Brand: Kawasaki • Hydraulic Pump Brand: Other • Hydraulic Valve Brand: Other YANMAR • Engine Brand: 2800 • Power: • Machinery Test Report: Provided • Video Outgoing-inspection: Provided

### Specification

value Showroom Location China Place of Origin Japan Operating Weight 5ton **Bucket capacity** 0.25m<sup>3</sup> Machine Weight 5000KG Hydraulic Cylinder Brand Kawasaki Hydraulic Pump Brand Other Hydraulic Valve Brand Other **Engine Brand** YANMAR 2800 Power Machinery Test Report Provided Video outgoing-inspection Provided