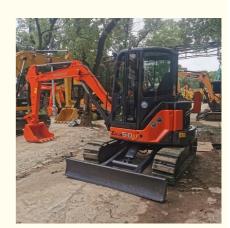

# Used Hitachi ZX50U Mini Excavator with 2018 Year and Kawasaki Hydraulic Cylinder

### **Basic Information**

• Place of Origin: Japan

• Price: \$13,200.00/units 1-3 units



### **Product Specification**

Showroom Location: China · Operating Weight: 5ton 0.25m<sup>3</sup> . Bucket Capacity: 5000 KG • Machine Weight: • Hydraulic Cylinder Brand: Kawasaki • Hydraulic Pump Brand: Other • Hydraulic Valve Brand: Other YANMAR • Engine Brand: 2800 • Power: • Machinery Test Report: Provided • Video Outgoing-inspection: Provided

• Core Components: Pressure Vessel, Motor, Bearing, Gearbox,

Engine

Year: 2018Working Hours: 0-2000



# More Images









# Product Description

# **Product Description**









### Specification

value Showroom Location China Place of Origin Japan Operating Weight 5ton **Bucket capacity** 0.25m<sup>3</sup> Machine Weight 5000KG Hydraulic Cylinder Brand Kawasaki Hydraulic Pump Brand Other Hydraulic Valve Brand Other **Engine Brand** YANMAR 2800 Power Machinery Test Report Provided Video outgoing-inspection Provided

Core Components Pressure vessel, Motor, Bearing, Gearbox, Engine

Year 2018 Working hours 0-2000

### Packing & Delivery



1. Bulk cargo. 2. Flat rack. 3. Container.

# Company Profile







Shanghai Kaishu Machinery Equipment is a professional and large-scale supplier of used excavators, mainly engaged in Komatsu, Hitachi, Kobelco, Carter, Doosan, Volvo, Kubota, Sany,