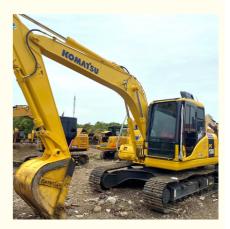

# Discount 13 Ton Komatsu Pc 130-7 Excavator 0.53m3 Bucket Capacity 2600 Working Hours

## **Product Specification**

Showroom Location: None · Operating Weight: 12.6TON 0.53m<sup>3</sup> . Bucket Capacity: · Machine Weight: 13000 KG • Hydraulic Cylinder Brand: Original • Hydraulic Pump Brand: Original • Hydraulic Valve Brand: Original Cummins . Engine Brand: 66KW • Power: • Machinery Test Report: Provided • Video Outgoing-inspection: Provided

• Core Components: Pressure Vessel, Motor, Bearing, Gear,

Pump, Gearbox, Engine, PLC

Year: 2017Working Hours: 2600