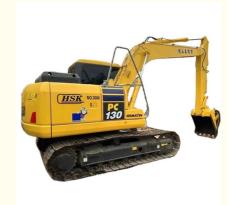

# Discount 13 Ton Komatsu Pc 130-7 Excavator 0.53m3 Bucket Capacity 2600 Working Hours

## **Product Specification**

Showroom Location: None · Operating Weight: 12.6TON 0.53m<sup>3</sup> . Bucket Capacity: · Machine Weight: 13000 KG • Hydraulic Cylinder Brand: Original • Hydraulic Pump Brand: Original • Hydraulic Valve Brand: Original Cummins . Engine Brand: 66KW • Power: • Machinery Test Report: Provided • Video Outgoing-inspection: Provided

• Core Components: Pressure Vessel, Motor, Bearing, Gear,

Pump, Gearbox, Engine, PLC

Year: 2017Working Hours: 2600