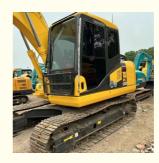

# Discount 13 Ton Komatsu Pc 130-7 Excavator 0.53m3 Bucket Capacity 2600 Working Hours

#### **Basic Information**

Place of Origin: Japaan

• Price: \$16,300.00/units 1-3 units



## **Product Specification**

Showroom Location: None · Operating Weight: 12.6TON 0.53m<sup>3</sup> . Bucket Capacity: · Machine Weight: 13000 KG • Hydraulic Cylinder Brand: Original • Hydraulic Pump Brand: Original • Hydraulic Valve Brand: Original Cummins . Engine Brand: 66KW • Power: • Machinery Test Report: Provided • Video Outgoing-inspection: Provided

• Core Components: Pressure Vessel, Motor, Bearing, Gear,

Pump, Gearbox, Engine, PLC

Year: 2017Working Hours: 2600



## More Images









# Product Description

# **Product Description**













## Models Of Excavators We Sell

Excavators of other

brands

| Komatsu used excavator | PC20/PC30/PC35/PC40/PC50/PC55/PC56/PC60/PC70/PC75/PC78/PC10 0/PC110/PC120/PC128/PC130/PC138/PC150/PC160/PC200/PC210/PC22 0/PC228/PC240/PC270/PC300/PC350/PC360/PC400/PC450/PC460/PC49 0/PC650 |
|------------------------|-----------------------------------------------------------------------------------------------------------------------------------------------------------------------------------------------|
| Carter used excavator  | CAT303/CAT305/CAT305.5/CAT306/CAT307/CAT308/CAT311/CAT312/C<br>AT313/CAT315/CAT318/CAT320/CAT323/CAT324/CAT325/CAT326/CAT3<br>29/CAT330/CAT336/CAT340/CAT345/CAT349/CAT375                    |
| Doosan used e