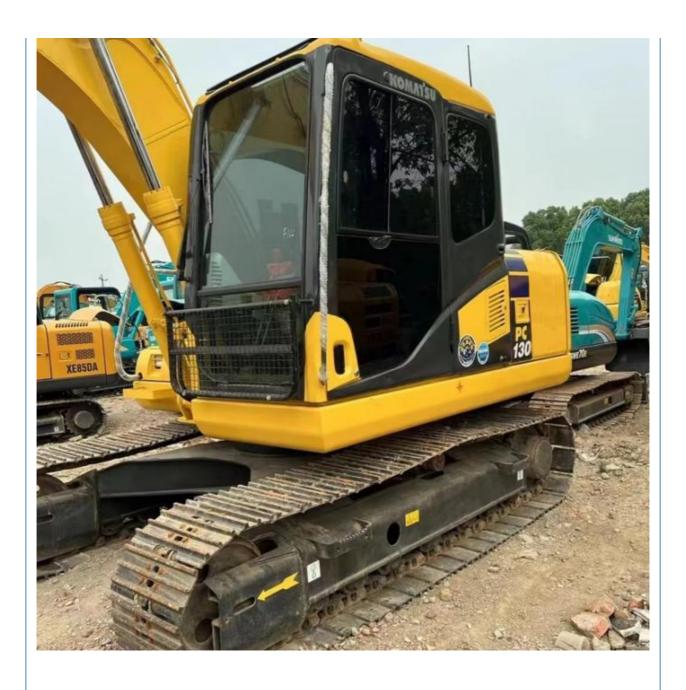

# Discount 13 Ton Komatsu Pc 130-7 Excavator 0.53m3 Bucket Capacity 2600 Working Hours

#### **Basic Information**

Place of Origin: Japaan

• Price: \$16,300.00/units 1-3 units



## **Product Specification**

Showroom Location: None · Operating Weight: 12.6TON 0.53m<sup>3</sup> . Bucket Capacity: · Machine Weight: 13000 KG • Hydraulic Cylinder Brand: Original • Hydraulic Pump Brand: Original • Hydraulic Valve Brand: Original Cummins . Engine Brand: 66KW • Power: • Machinery Test Report: Provided • Video Outgoing-inspection: Provided

• Core Components: Pressure Vessel, Motor, Bearing, Gear,

Pump, Gearbox, Engine, PLC

Year: 2017Working Hours: 2600



## More Images









# Product Description

# **Product Description**













## Models Of Excavators We Sell

Excavators of other

brands

| Komatsu used excavator | PC20/PC30/PC35/PC40/PC50/PC55/PC56/PC60/PC70/PC75/PC78/PC10 0/PC110/PC120/PC128/PC130/PC138/PC150/PC160/PC200/PC210/PC22 0/PC228/PC240/PC270/PC300/PC350/PC360/PC400/PC450/PC460/PC49 0/PC650 |
|------------------------|-----------------------------------------------------------------------------------------------------------------------------------------------------------------------------------------------|
| Carter used excavator  | CAT303/CAT305/CAT305.5/CAT306/CAT307/CAT308/CAT311/CAT312/C<br>AT313/CAT315/CAT318/CAT320/CAT323/CAT324/CAT325/CAT326/CAT3<br>29/CAT330/CAT336/CAT340/CAT345/CAT349/CAT375                    |
| Doosan used excavator  | DH(DX)35/55/60/70/75/80/150/200/215/220/225/23