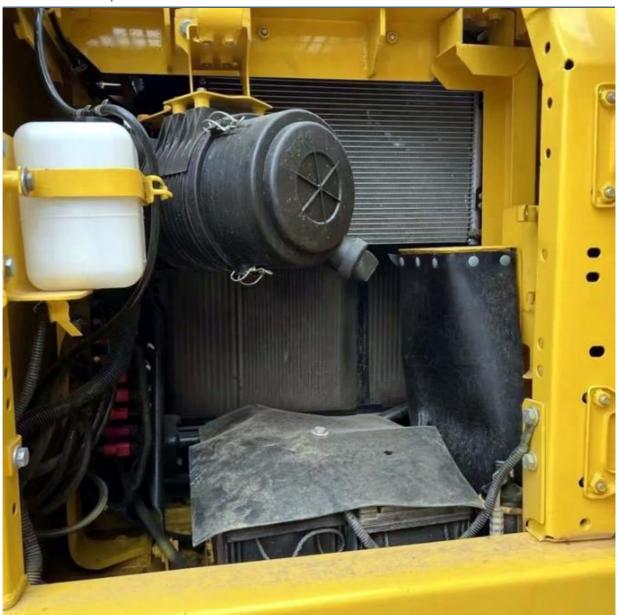

# Discount 13 Ton Komatsu Pc 130-7 Excavator 0.53m3 Bucket Capacity 2600 Working Hours

#### **Basic Information**

Place of Origin: Japaan

• Price: \$16,300.00/units 1-3 units



## **Product Specification**

Showroom Location: None · Operating Weight: 12.6TON 0.53m<sup>3</sup> . Bucket Capacity: · Machine Weight: 13000 KG • Hydraulic Cylinder Brand: Original • Hydraulic Pump Brand: Original • Hydraulic Valve Brand: Original Cummins . Engine Brand: 66KW • Power: • Machinery Test Report: Provided • Video Outgoing-inspection: Provided

• Core Components: Pressure Vessel, Motor, Bearing, Gear,

Pump, Gearbox, Engine, PLC

Year: 2017Working Hours: 2600



## More Images









# Product Description

# **Product Description**













## Models Of Excavators We Sell

Excavators of other

brands

| Komatsu used excavator | PC20/PC30/PC35/PC40/PC50/PC55/PC56/PC60/PC70/PC75/PC78/PC10 0/PC110/PC120/PC128/PC130/PC138/PC150/PC160/PC200/PC210/PC22 0/PC228/PC240/PC270/PC300/PC350/PC360/PC400/PC450/PC460/PC49 0/PC650 |
|------------------------|-----------------------------------------------------------------------------------------------------------------------------------------------------------------------------------------------|
| Carter used excavator  | CAT303/CAT305/CAT305.5/CAT306/CAT307/CAT308/CAT311/CAT312/C<br>AT313/CAT315/CAT318/CAT320/CAT323/CAT324/CAT325/CAT326/CAT3<br>29/CAT330/CAT336/CAT340/CAT345/CAT349/CAT375                    |
| Doosan used excavator  | DH(DX)35/55/60/70/75/80/150/200/215/220/22