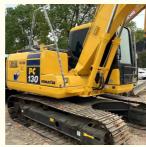

# Discount 13 Ton Komatsu Pc 130-7 Excavator 0.53m3 Bucket Capacity 2600 Working Hours

## **Product Specification**

Showroom Location: None · Operating Weight: 12.6TON 0.53m<sup>3</sup> . Bucket Capacity: · Machine Weight: 13000 KG • Hydraulic Cylinder Brand: Original • Hydraulic Pump Brand: Original • Hydraulic Valve Brand: Original Cummins . Engine Brand: 66KW • Power: • Machinery Test Report: Provided • Video Outgoing-inspection: Provided

• Core Components: Pressure Vessel, Motor, Bearing, Gear,

Pump, Gearbox, Engine, PLC

Year: 2017Working Hours: 2600