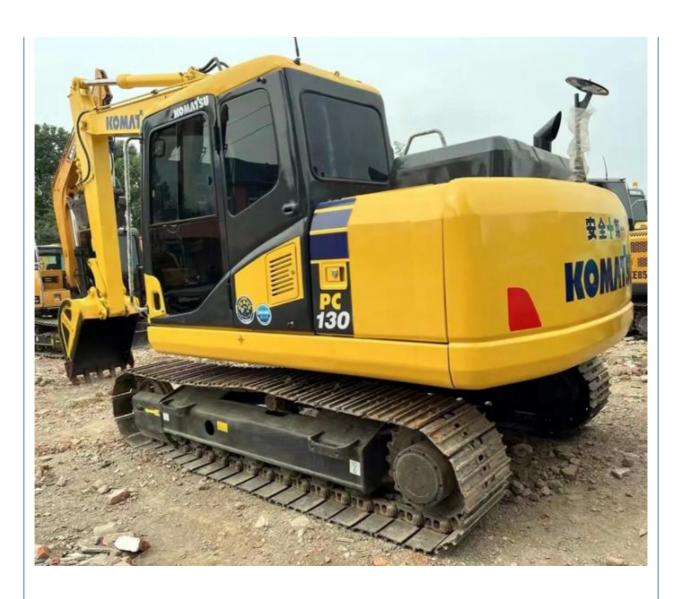

# Discount 13 Ton Komatsu Pc 130-7 Excavator 0.53m3 Bucket Capacity 2600 Working Hours

#### **Basic Information**

Place of Origin: Japaan

• Price: \$16,300.00/units 1-3 units



## **Product Specification**

Showroom Location: None · Operating Weight: 12.6TON 0.53m<sup>3</sup> . Bucket Capacity: · Machine Weight: 13000 KG • Hydraulic Cylinder Brand: Original • Hydraulic Pump Brand: Original • Hydraulic Valve Brand: Original Cummins . Engine Brand: 66KW • Power: • Machinery Test Report: Provided • Video Outgoing-inspection: Provided

• Core Components: Pressure Vessel, Motor, Bearing, Gear,

Pump, Gearbox, Engine, PLC

Year: 2017Working Hours: 2600



## More Images









# Product Description

# **Product Description**













## Models Of Excavators We Sell

Excavators of other

brands

| Komatsu used excavator | PC20/PC30/PC35/PC40/PC50/PC55/PC56/PC60/PC70/PC75/PC78/PC10 0/PC110/PC120/PC128/PC130/PC138/PC150/PC160/PC200/PC210/PC22 0/PC228/PC240/PC270/PC300/PC350/PC360/PC400/PC450/PC460/PC49 0/PC650 |
|------------------------|-----------------------------------------------------------------------------------------------------------------------------------------------------------------------------------------------|
| Carter used excavator  | CAT303/CAT305/CAT305.5/CAT306/CAT307/CAT308/CAT311/CAT312/C<br>AT313/CAT315/CAT318/CAT320/CAT323/CAT324/CAT325/CAT326/CAT3<br>29/CAT330/CAT336/CAT340/CAT345/CAT349/CAT375                    |
| Doosan used excavator  | DH(DX)35/55/60/70/75/80/150/200/215/220/225/235/