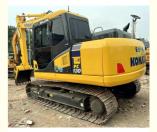

# Discount 13 Ton Komatsu Pc 130-7 Excavator 0.53m3 Bucket Capacity 2600 Working Hours

#### **Basic Information**

Place of Origin: Japaan

• Price: \$16,300.00/units 1-3 units



## **Product Specification**

Showroom Location: None · Operating Weight: 12.6TON 0.53m<sup>3</sup> . Bucket Capacity: · Machine Weight: 13000 KG • Hydraulic Cylinder Brand: Original • Hydraulic Pump Brand: Original • Hydraulic Valve Brand: Original Cummins . Engine Brand: 66KW • Power: • Machinery Test Report: Provided • Video Outgoing-inspection: Provided

• Core Components: Pressure Vessel, Motor, Bearing, Gear,

Pump, Gearbox, Engine, PLC

Year: 2017Working Hours: 2600



## More Images









# Product Description

# **Product Description**













## Models Of Excavators We Sell

Excavators of other

brands

| Komatsu used excavator | PC20/PC30/PC35/PC40/PC50/PC55/PC56/PC60/PC70/PC75/PC78/PC10 0/PC110/PC120/PC128/PC130/PC138/PC150/PC160/PC200/PC210/PC22 0/PC228/PC240/PC270/PC300/PC350/PC360/PC400/PC450/PC460/PC49 0/PC650 |
|------------------------|-----------------------------------------------------------------------------------------------------------------------------------------------------------------------------------------------|
| Carter used excavator  | CAT303/CAT305/CAT305.5/CAT306/CAT307/CAT308/CAT311/CAT312/C<br>AT313/CAT315/CAT318/CAT320/CAT323/CAT324/CAT325/CAT326/CAT3<br>29/CAT330/CAT336/CAT340/CAT345/CAT349/CAT375                    |
| Doosan used exc