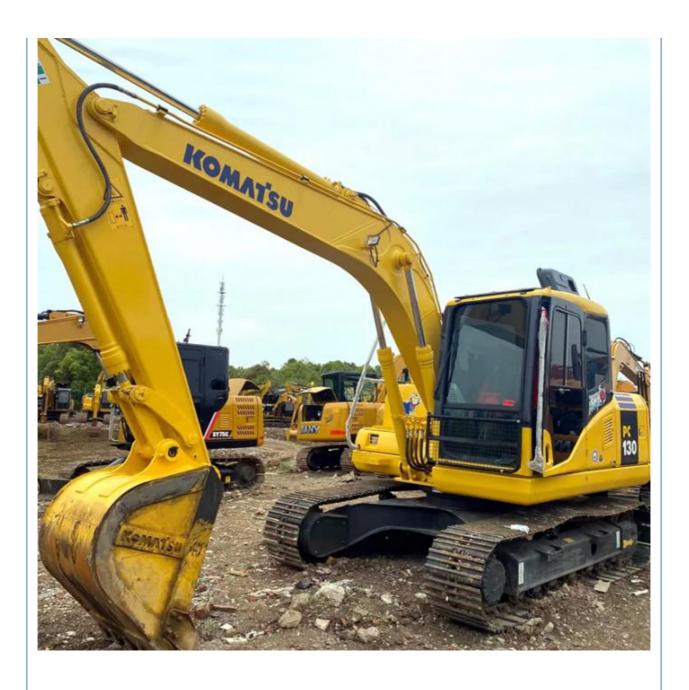

# Discount 13 Ton Komatsu Pc 130-7 Excavator 0.53m3 Bucket Capacity 2600 Working Hours

#### **Basic Information**

Place of Origin: Japaan

• Price: \$16,300.00/units 1-3 units



## **Product Specification**

Showroom Location: None · Operating Weight: 12.6TON 0.53m<sup>3</sup> . Bucket Capacity: · Machine Weight: 13000 KG • Hydraulic Cylinder Brand: Original • Hydraulic Pump Brand: Original • Hydraulic Valve Brand: Original Cummins . Engine Brand: 66KW • Power: • Machinery Test Report: Provided • Video Outgoing-inspection: Provided

• Core Components: Pressure Vessel, Motor, Bearing, Gear,

Pump, Gearbox, Engine, PLC

Year: 2017Working Hours: 2600



## More Images









# Product Description

# **Product Description**













## Models Of Excavators We Sell

Excavators of other

brands

| Komatsu used excavator | PC20/PC30/PC35/PC40/PC50/PC55/PC56/PC60/PC70/PC75/PC78/PC10 0/PC110/PC120/PC128/PC130/PC138/PC150/PC160/PC200/PC210/PC22 0/PC228/PC240/PC270/PC300/PC350/PC360/PC400/PC450/PC460/PC49 0/PC650 |
|------------------------|-----------------------------------------------------------------------------------------------------------------------------------------------------------------------------------------------|
| Carter used excavator  | CAT303/CAT305/CAT305.5/CAT306/CAT307/CAT308/CAT311/CAT312/C<br>AT313/CAT315/CAT318/CAT320/CAT323/CAT324/CAT325/CAT326/CAT3<br>29/CAT330/CAT336/CAT340/CAT345/CAT349/CAT375                    |
| Doosan used excavator  | DH(DX)35/55/60/70/75/80/150/200/215/220/225/235/26