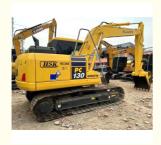

# Discount 13 Ton Komatsu Pc 130-7 Excavator 0.53m3 Bucket Capacity 2600 Working Hours

## **Product Specification**

Showroom Location: None · Operating Weight: 12.6TON 0.53m<sup>3</sup> . Bucket Capacity: · Machine Weight: 13000 KG • Hydraulic Cylinder Brand: Original • Hydraulic Pump Brand: Original • Hydraulic Valve Brand: Original Cummins . Engine Brand: 66KW • Power: • Machinery Test Report: Provided • Video Outgoing-inspection: Provided

• Core Components: Pressure Vessel, Motor, Bearing, Gear,

Pump, Gearbox, Engine, PLC

Year: 2017Working Hours: 2600