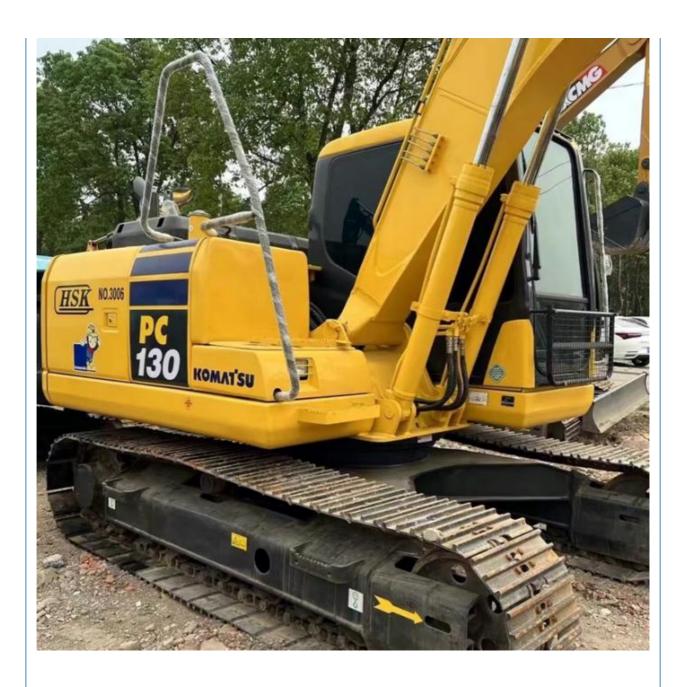

# Discount 13 Ton Komatsu Pc 130-7 Excavator 0.53m3 Bucket Capacity 2600 Working Hours

#### **Basic Information**

Place of Origin: Japaan

• Price: \$16,300.00/units 1-3 units



## **Product Specification**

Showroom Location: None · Operating Weight: 12.6TON 0.53m<sup>3</sup> . Bucket Capacity: · Machine Weight: 13000 KG • Hydraulic Cylinder Brand: Original • Hydraulic Pump Brand: Original • Hydraulic Valve Brand: Original Cummins . Engine Brand: 66KW • Power: • Machinery Test Report: Provided • Video Outgoing-inspection: Provided

• Core Components: Pressure Vessel, Motor, Bearing, Gear,

Pump, Gearbox, Engine, PLC

Year: 2017Working Hours: 2600



## More Images









# Product Description

# **Product Description**













## Models Of Excavators We Sell

Excavators of other

brands

| Komatsu used excavator | PC20/PC30/PC35/PC40/PC50/PC55/PC56/PC60/PC70/PC75/PC78/PC10 0/PC110/PC120/PC128/PC130/PC138/PC150/PC160/PC200/PC210/PC22 0/PC228/PC240/PC270/PC300/PC350/PC360/PC400/PC450/PC460/PC49 0/PC650 |
|------------------------|-----------------------------------------------------------------------------------------------------------------------------------------------------------------------------------------------|
| Carter used excavator  | CAT303/CAT305/CAT305.5/CAT306/CAT307/CAT308/CAT311/CAT312/C<br>AT313/CAT315/CAT318/CAT320/CAT323/CAT324/CAT325/CAT326/CAT3<br>29/CAT330/CAT336/CAT340/CAT345/CAT349/CAT375                    |
| Doosan used excavator  | DH(DX)35/55/60/70/75/80/150/200/215/220/225/