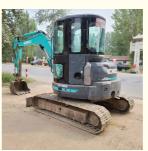

## Shanghai Used Kobelco SK55 Excavator Good Condition 28.3 KW 5290 KG **Operating Weight**

### **Product Specification**

• Showroom Location: None • Operating Weight: 5290 KG 0.21 M<sup>3</sup> Bucket Capacity: • Machine Weight: 5000 KG • Hydraulic Cylinder Brand: Original • Hydraulic Pump Brand: Original • Hydraulic Valve Brand: Original YANMAR . Engine Brand: 28.3 KW • Power: • Machinery Test Report: Provided • Video Outgoing-inspection: Provided • Core Components: Pressure Vessel, Motor, Bearing, Gear, Pump, Gearbox, Engine, PLC • Year: 2019 Working Hours: 2900