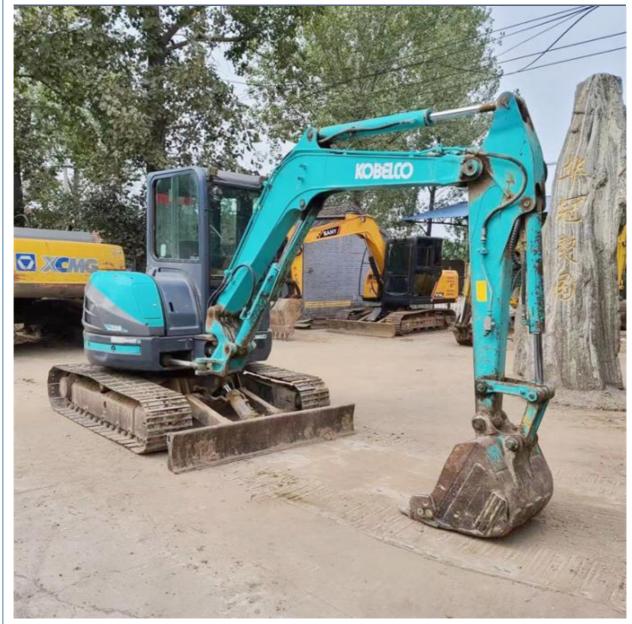

## Shanghai Used Kobelco SK55 Excavator Good Condition 28.3 KW 5290 KG **Operating Weight**

### **Product Specification**

• Showroom Location: None • Operating Weight: 5290 KG 0.21 M<sup>3</sup> Bucket Capacity: • Machine Weight: 5000 KG • Hydraulic Cylinder Brand: Original • Hydraulic Pump Brand: Original • Hydraulic Valve Brand: Original YANMAR . Engine Brand: 28.3 KW • Power: • Machinery Test Report: Provided • Video Outgoing-inspection: Provided • Core Components: Pressure Vessel, Motor, Bearing, Gear, Pump, Gearbox, Engine, PLC • Year: 2019 Working Hours: 2900

## More Images