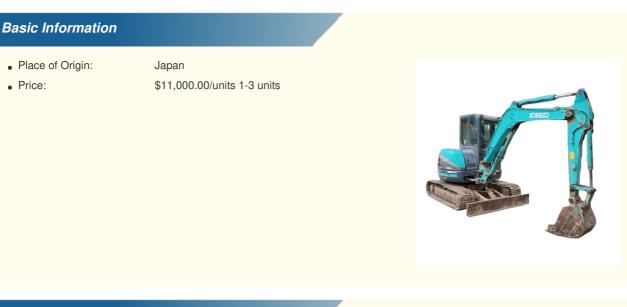

## Shanghai Used Kobelco SK55 Excavator Good Condition 28.3 KW 5290 KG **Operating Weight**

### **Product Specification**

• Showroom Location: None • Operating Weight: 5290 KG 0.21 M<sup>3</sup> Bucket Capacity: • Machine Weight: 5000 KG • Hydraulic Cylinder Brand: Original • Hydraulic Pump Brand: Original • Hydraulic Valve Brand: Original YANMAR . Engine Brand: 28.3 KW • Power: • Machinery Test Report: Provided • Video Outgoing-inspection: Provided • Core Components: Pressure Vessel, Motor, Bearing, Gear, Pump, Gearbox, Engine, PLC • Year: 2019 Working Hours: 2900