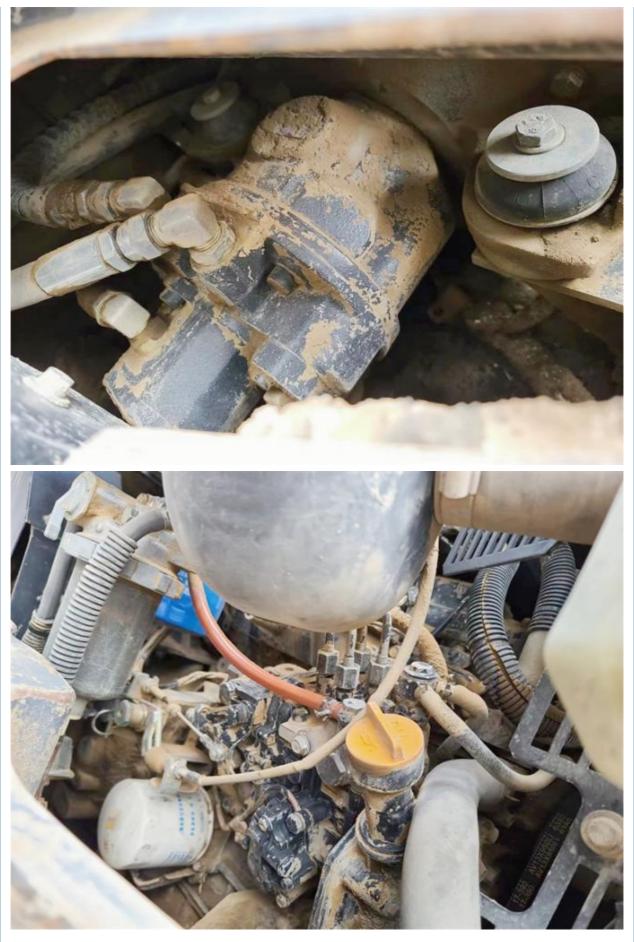

### **Product Specification**

• Showroom Location: None • Operating Weight: 5290 KG 0.21 M<sup>3</sup> Bucket Capacity: • Machine Weight: 5000 KG • Hydraulic Cylinder Brand: Original • Hydraulic Pump Brand: Original • Hydraulic Valve Brand: Original YANMAR . Engine Brand: 28.3 KW • Power: • Machinery Test Report: Provided • Video Outgoing-inspection: Provided • Core Components: Pressure Vessel, Motor, Bearing, Gear, Pump, Gearbox, Engine, PLC • Year: 2019 Working Hours: 2900