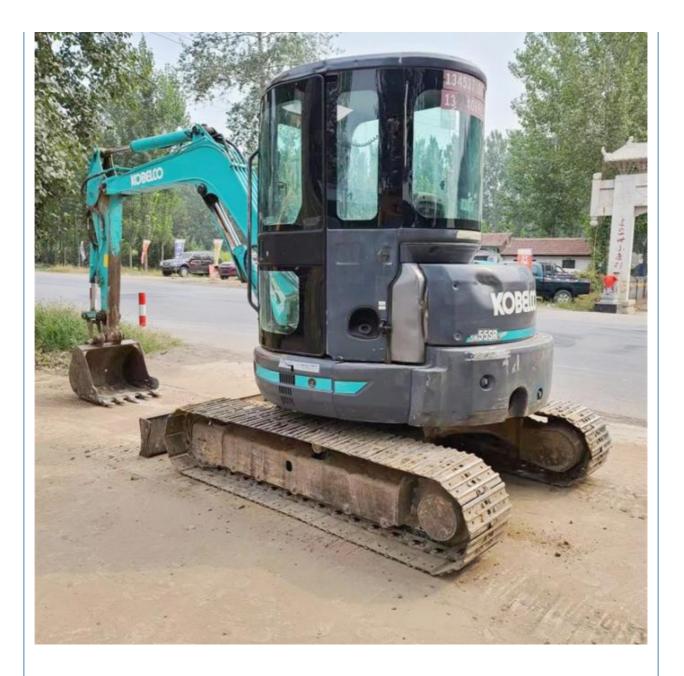

## Shanghai Used Kobelco SK55 Excavator Good Condition 28.3 KW 5290 KG **Operating Weight**

### **Product Specification**

• Showroom Location: None • Operating Weight: 5290 KG 0.21 M<sup>3</sup> Bucket Capacity: • Machine Weight: 5000 KG • Hydraulic Cylinder Brand: Original • Hydraulic Pump Brand: Original • Hydraulic Valve Brand: Original YANMAR . Engine Brand: 28.3 KW • Power: • Machinery Test Report: Provided • Video Outgoing-inspection: Provided • Core Components: Pressure Vessel, Motor, Bearing, Gear, Pump, Gearbox, Engine, PLC • Year: 2019 Working Hours: 2900