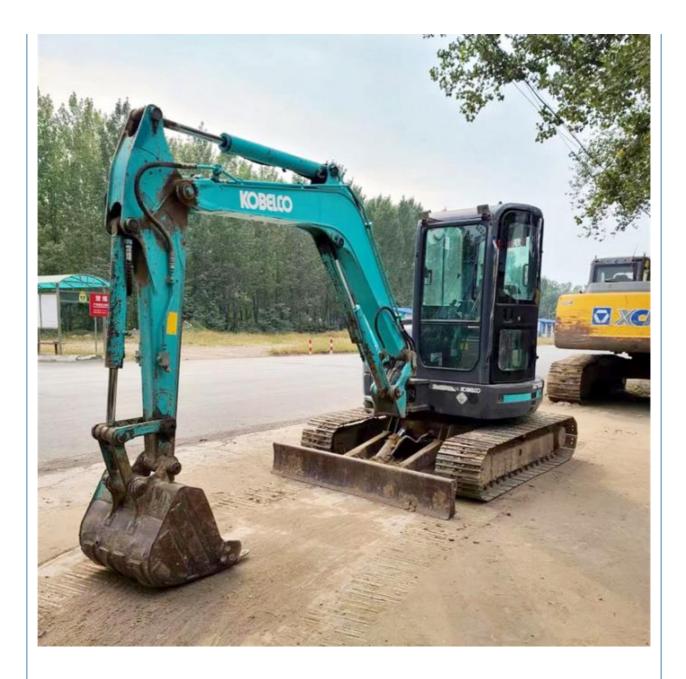

## Shanghai Used Kobelco SK55 Excavator Good Condition 28.3 KW 5290 KG **Operating Weight**

### **Product Specification**

• Showroom Location: None • Operating Weight: 5290 KG 0.21 M<sup>3</sup> Bucket Capacity: • Machine Weight: 5000 KG • Hydraulic Cylinder Brand: Original • Hydraulic Pump Brand: Original • Hydraulic Valve Brand: Original YANMAR . Engine Brand: 28.3 KW • Power: • Machinery Test Report: Provided • Video Outgoing-inspection: Provided • Core Components: Pressure Vessel, Motor, Bearing, Gear, Pump, Gearbox, Engine, PLC • Year: 2019 Working Hours: 2900