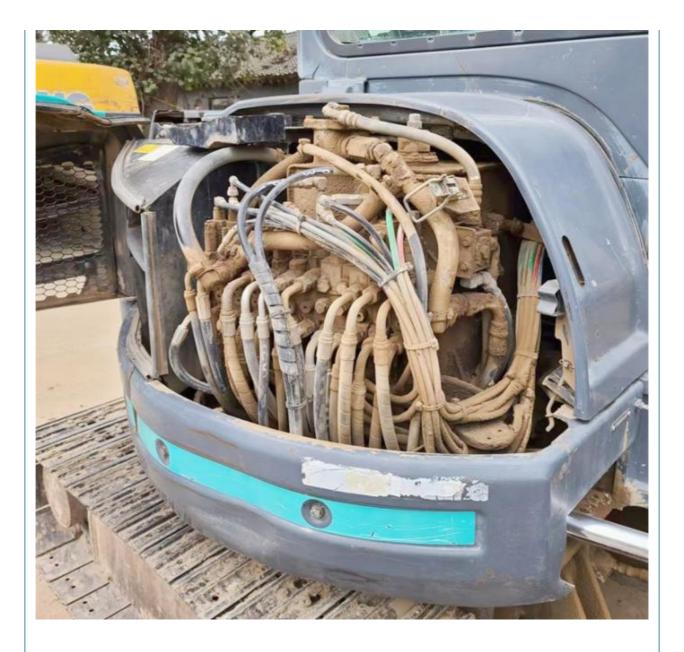

### **Product Specification**

• Showroom Location: None • Operating Weight: 5290 KG 0.21 M<sup>3</sup> Bucket Capacity: • Machine Weight: 5000 KG • Hydraulic Cylinder Brand: Original • Hydraulic Pump Brand: Original • Hydraulic Valve Brand: Original YANMAR . Engine Brand: 28.3 KW • Power: • Machinery Test Report: Provided • Video Outgoing-inspection: Provided • Core Components: Pressure Vessel, Motor, Bearing, Gear, Pump, Gearbox, Engine, PLC • Year: 2019 Working Hours: 2900