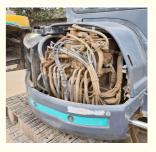

### **Product Specification**

• Showroom Location: None • Operating Weight: 5290 KG 0.21 M<sup>3</sup> Bucket Capacity: • Machine Weight: 5000 KG • Hydraulic Cylinder Brand: Original • Hydraulic Pump Brand: Original • Hydraulic Valve Brand: Original YANMAR . Engine Brand: 28.3 KW • Power: • Machinery Test Report: Provided • Video Outgoing-inspection: Provided • Core Components: Pressure Vessel, Motor, Bearing, Gear, Pump, Gearbox, Engine, PLC • Year: 2019 Working Hours: 2900

## More Images