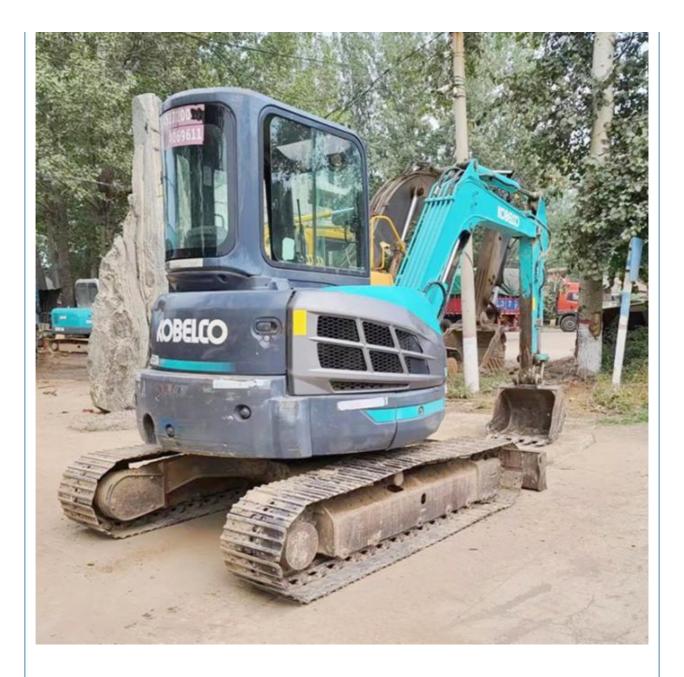

## Shanghai Used Kobelco SK55 Excavator Good Condition 28.3 KW 5290 KG **Operating Weight**

### **Product Specification**

• Showroom Location: None • Operating Weight: 5290 KG 0.21 M<sup>3</sup> Bucket Capacity: • Machine Weight: 5000 KG • Hydraulic Cylinder Brand: Original • Hydraulic Pump Brand: Original • Hydraulic Valve Brand: Original YANMAR . Engine Brand: 28.3 KW • Power: • Machinery Test Report: Provided • Video Outgoing-inspection: Provided • Core Components: Pressure Vessel, Motor, Bearing, Gear, Pump, Gearbox, Engine, PLC • Year: 2019 Working Hours: 2900

## More Images