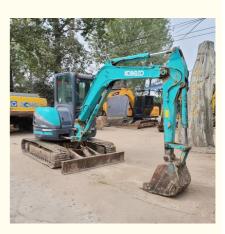

• Price:

## Shanghai Used Kobelco SK55 Excavator Good Condition 28.3 KW 5290 KG **Operating Weight**



### **Product Specification**

• Showroom Location: None • Operating Weight: 5290 KG 0.21 M<sup>3</sup> Bucket Capacity: • Machine Weight: 5000 KG • Hydraulic Cylinder Brand: Original • Hydraulic Pump Brand: Original • Hydraulic Valve Brand: Original YANMAR . Engine Brand: 28.3 KW • Power: • Machinery Test Report: Provided • Video Outgoing-inspection: Provided • Core Components: Pressure Vessel, Motor, Bearing, Gear, Pump, Gearbox, Engine, PLC • Year: 2019 Working Hours: 2900



## More Images









# Product Description

## Product Description



**Our Product Introduction** 











### Models Of Excavators We Sell

Komatsu used excavator

PC20/PC30/PC35/PC40/PC50/PC55/PC56/PC60/PC70/PC75/PC78/PC10 0/PC110/PC120/PC128/PC130/PC138/PC150/PC160/PC200/PC210/PC22 0/PC228/PC240/PC270/PC300/PC350/PC360/PC400/PC450/PC460/PC49 0/PC650

| Carter used excavator         | CAT303/CAT305/CAT305.5/CAT306/CAT307/CAT308/CAT311/CAT312/C<br>AT313/CAT315/CAT318/CAT320/CAT323/CAT324/CAT325/CAT326/CAT3<br>29/CAT330/CAT336/CAT340/CAT345/CAT349/CAT375 |
|-------------------------------|----------------------------------------------------------------------------------------------------------------------------------------------------------------------------|
| Doosan used excavat