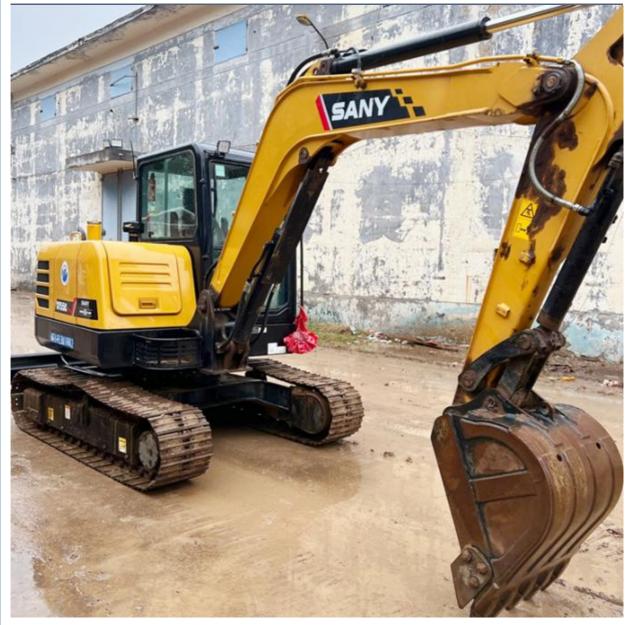

## 36 KW Power Original Hydraulic Cylinder Sany SY55 Second Hand Excavator in Shanghai