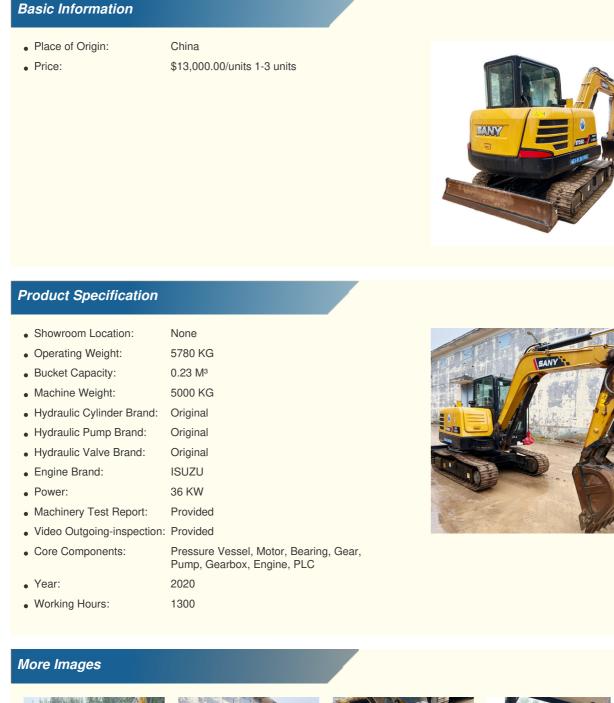

## 36 KW Power Original Hydraulic Cylinder Sany SY55 Second Hand Excavator in Shanghai