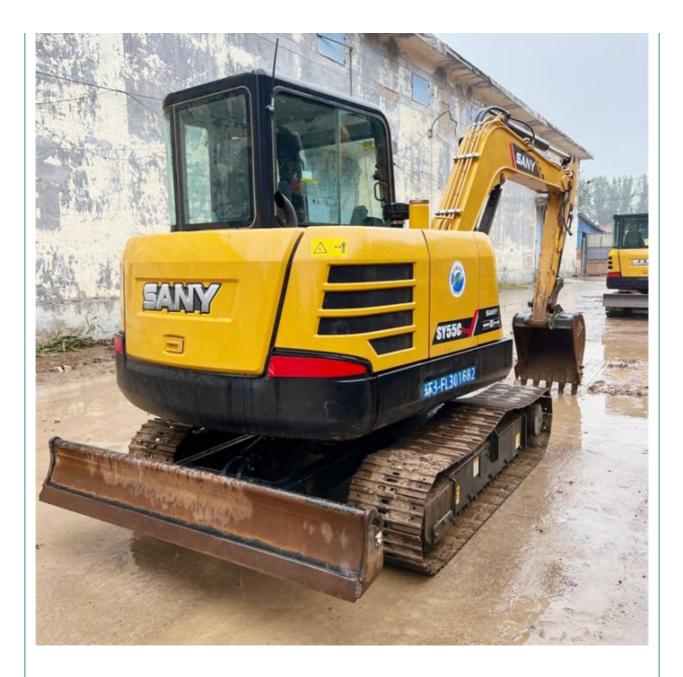

## 36 KW Power Original Hydraulic Cylinder Sany SY55 Second Hand Excavator in Shanghai