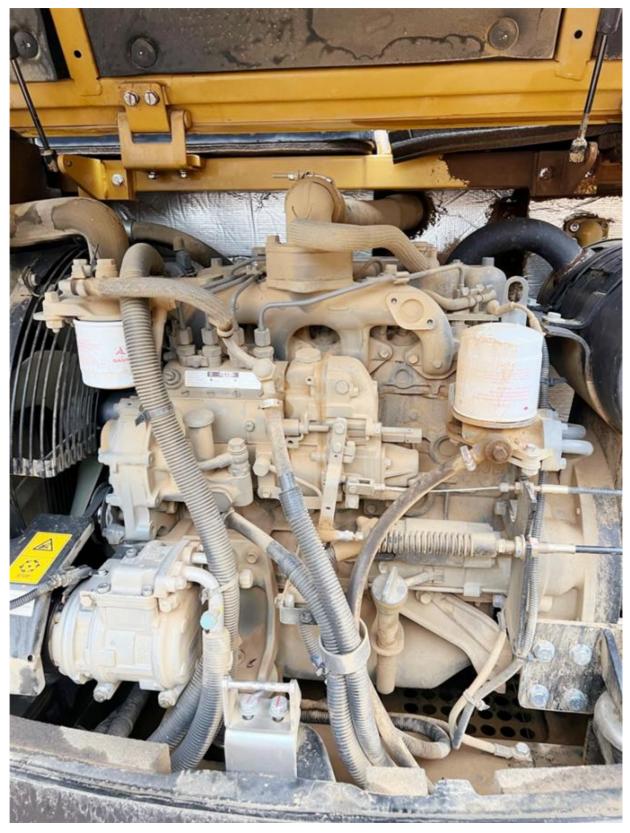

## 36 KW Power Original Hydraulic Cylinder Sany SY55 Second Hand Excavator in Shanghai

Our transaction case

We can provide other accessory devices