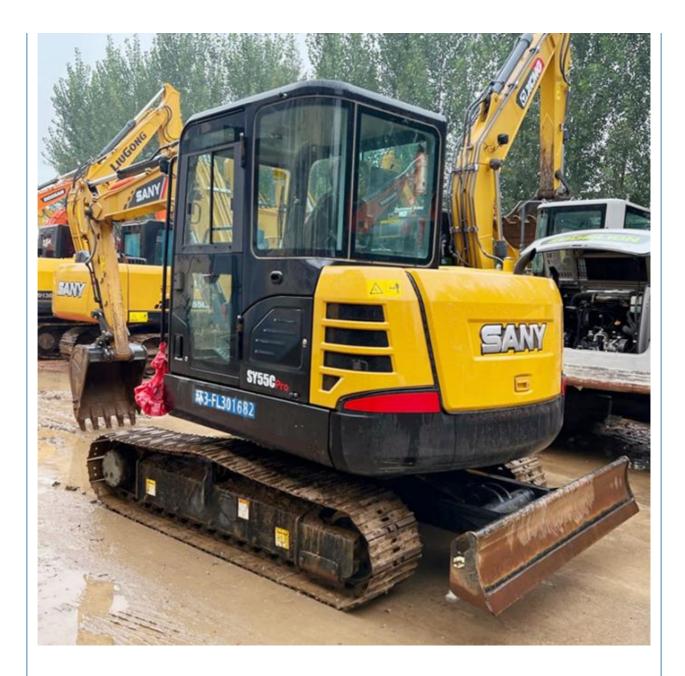

## 36 KW Power Original Hydraulic Cylinder Sany SY55 Second Hand Excavator in Shanghai