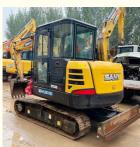

## 36 KW Power Original Hydraulic Cylinder Sany SY55 Second Hand Excavator in Shanghai