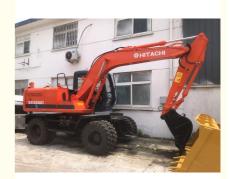

# Used Hitachi EX100W Wheeled Excavator with ISUZU Engine and Other Hydraulic Pump

### **Product Specification**

Showroom Location: China · Operating Weight: **10 TON** • Bucket Capacity: 0.35m<sup>3</sup> • Machine Weight: 9800 KG • Hydraulic Cylinder Brand: Other • Hydraulic Pump Brand: Other • Hydraulic Valve Brand: Other • Engine Brand: ISUZU 8500 • Power: • Machinery Test Report: Provided • Video Outgoing-inspection: Provided Core Components: Other Year: 2022 • Working Hours: 1000

# Specification

| item                     | value      |
|--------------------------|------------|
| Showroom Location        | China      |
| Place of Origin          | Japan      |
| Operating Weight         | 10 TON     |
| Bucket capacity          | $0.35 m^3$ |
|                          |            |
| Machine Weight           | 9800KG     |
| Hydraulic Cylinder Brand | Other      |
| Hydraulic Pump Brand     | Other      |
| Hydraulic Valve Brand    | Other      |
| Engine Brand             | ISUZU      |
| Power                    | 8500       |