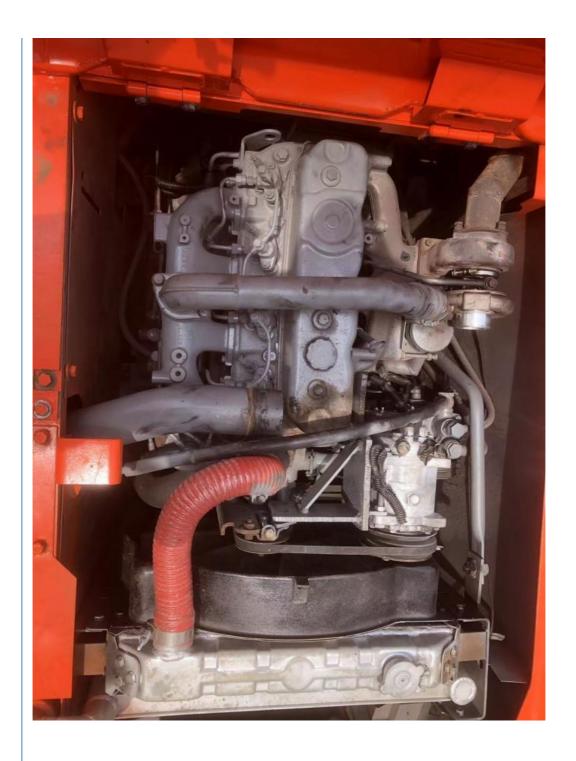

### **Product Specification**

Showroom Location: China · Operating Weight: **10 TON** • Bucket Capacity: 0.35m<sup>3</sup> • Machine Weight: 9800 KG • Hydraulic Cylinder Brand: Other • Hydraulic Pump Brand: Other • Hydraulic Valve Brand: Other • Engine Brand: ISUZU 8500 • Power: • Machinery Test Report: Provided • Video Outgoing-inspection: Provided Core Components: Other Year: 2022 • Working Hours: 1000

# Specification

| item                     | value      |
|--------------------------|------------|
| Showroom Location        | China      |
| Place of Origin          | Japan      |
| Operating Weight         | 10 TON     |
| Bucket capacity          | $0.35 m^3$ |
|                          |            |
| Machine Weight           | 9800KG     |
| Hydraulic Cylinder Brand | Other      |
| Hydraulic Pump Brand     | Other      |
| Hydraulic Valve Brand    | Other      |
| Engine Brand             | ISUZU      |
| Power                    | 8500       |