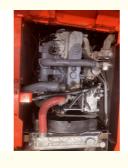

### **Product Specification**

Showroom Location: China · Operating Weight: **10 TON** • Bucket Capacity: 0.35m<sup>3</sup> • Machine Weight: 9800 KG • Hydraulic Cylinder Brand: Other • Hydraulic Pump Brand: Other • Hydraulic Valve Brand: Other • Engine Brand: ISUZU 8500 • Power: • Machinery Test Report: Provided • Video Outgoing-inspection: Provided Core Components: Other Year: 2022 • Working Hours: 1000

# Specification

| item                     | value      |
|--------------------------|------------|
| Showroom Location        | China      |
| Place of Origin          | Japan      |
| Operating Weight         | 10 TON     |
| Bucket capacity          | $0.35 m^3$ |
|                          |            |
| Machine Weight           | 9800KG     |
| Hydraulic Cylinder Brand | Other      |
| Hydraulic Pump Brand     | Other      |
| Hydraulic Valve Brand    | Other      |
| Engine Brand             | ISUZU      |
| Power                    | 8500       |