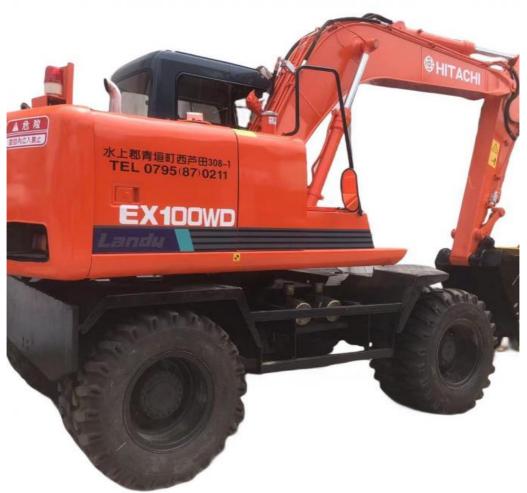

# Used Hitachi EX100W Wheeled Excavator with ISUZU Engine and Other Hydraulic Pump

### **Product Specification**

Showroom Location: China · Operating Weight: **10 TON** • Bucket Capacity: 0.35m<sup>3</sup> • Machine Weight: 9800 KG • Hydraulic Cylinder Brand: Other • Hydraulic Pump Brand: Other • Hydraulic Valve Brand: Other • Engine Brand: ISUZU 8500 • Power: • Machinery Test Report: Provided • Video Outgoing-inspection: Provided Core Components: Other Year: 2022 • Working Hours: 1000

# Specification

| item                     | value      |
|--------------------------|------------|
| Showroom Location        | China      |
| Place of Origin          | Japan      |
| Operating Weight         | 10 TON     |
| Bucket capacity          | $0.35 m^3$ |
|                          |            |
| Machine Weight           | 9800KG     |
| Hydraulic Cylinder Brand | Other      |
| Hydraulic Pump Brand     | Other      |
| Hydraulic Valve Brand    | Other      |
| Engine Brand             | ISUZU      |
| Power                    | 8500       |