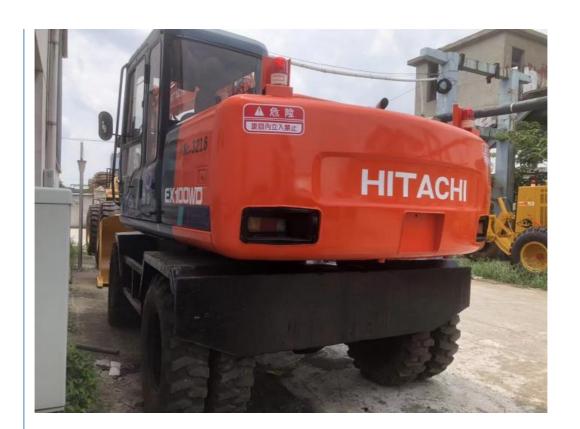

# Used Hitachi EX100W Wheeled Excavator with ISUZU Engine and Other Hydraulic Pump

### **Product Specification**

Showroom Location: China · Operating Weight: **10 TON** • Bucket Capacity: 0.35m<sup>3</sup> • Machine Weight: 9800 KG • Hydraulic Cylinder Brand: Other • Hydraulic Pump Brand: Other • Hydraulic Valve Brand: Other • Engine Brand: ISUZU 8500 • Power: • Machinery Test Report: Provided • Video Outgoing-inspection: Provided Core Components: Other Year: 2022 • Working Hours: 1000

# Specification

| item                     | value      |
|--------------------------|------------|
| Showroom Location        | China      |
| Place of Origin          | Japan      |
| Operating Weight         | 10 TON     |
| Bucket capacity          | $0.35 m^3$ |
|                          |            |
| Machine Weight           | 9800KG     |
| Hydraulic Cylinder Brand | Other      |
| Hydraulic Pump Brand     | Other      |
| Hydraulic Valve Brand    | Other      |
| Engine Brand             | ISUZU      |
| Power                    | 8500       |