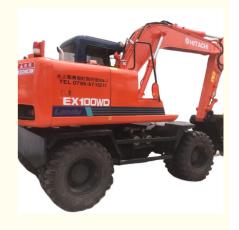

# Used Hitachi EX100W Wheeled Excavator with ISUZU Engine and Other Hydraulic Pump

### **Product Specification**

Showroom Location: China · Operating Weight: **10 TON** • Bucket Capacity: 0.35m<sup>3</sup> • Machine Weight: 9800 KG • Hydraulic Cylinder Brand: Other • Hydraulic Pump Brand: Other • Hydraulic Valve Brand: Other • Engine Brand: ISUZU 8500 • Power: • Machinery Test Report: Provided • Video Outgoing-inspection: Provided Core Components: Other Year: 2022 • Working Hours: 1000

# Specification

| item                     | value      |
|--------------------------|------------|
| Showroom Location        | China      |
| Place of Origin          | Japan      |
| Operating Weight         | 10 TON     |
| Bucket capacity          | $0.35 m^3$ |
|                          |            |
| Machine Weight           | 9800KG     |
| Hydraulic Cylinder Brand | Other      |
| Hydraulic Pump Brand     | Other      |
| Hydraulic Valve Brand    | Other      |
| Engine Brand             | ISUZU      |
| Power                    | 8500       |