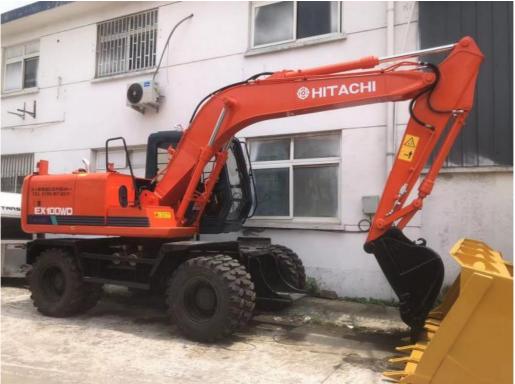

# Used Hitachi EX100W Wheeled Excavator with ISUZU Engine and Other Hydraulic Pump

### **Product Specification**

Showroom Location: China · Operating Weight: **10 TON** • Bucket Capacity: 0.35m<sup>3</sup> • Machine Weight: 9800 KG • Hydraulic Cylinder Brand: Other • Hydraulic Pump Brand: Other • Hydraulic Valve Brand: Other • Engine Brand: ISUZU 8500 • Power: • Machinery Test Report: Provided • Video Outgoing-inspection: Provided Core Components: Other Year: 2022 • Working Hours: 1000

# Specification

| item                     | value      |
|--------------------------|------------|
| Showroom Location        | China      |
| Place of Origin          | Japan      |
| Operating Weight         | 10 TON     |
| Bucket capacity          | $0.35 m^3$ |
|                          |            |
| Machine Weight           | 9800KG     |
| Hydraulic Cylinder Brand | Other      |
| Hydraulic Pump Brand     | Other      |
| Hydraulic Valve Brand    | Other      |
| Engine Brand             | ISUZU      |
| Power                    | 8500       |