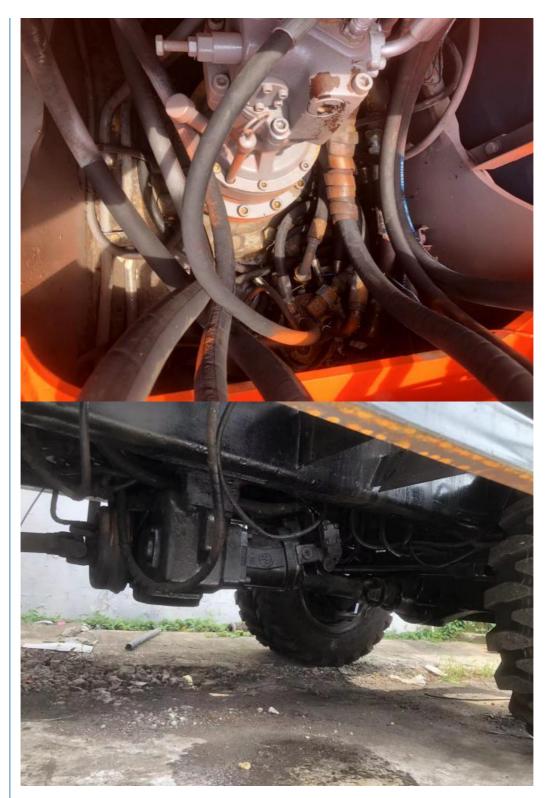

### **Product Specification**

Showroom Location: China · Operating Weight: **10 TON** • Bucket Capacity: 0.35m<sup>3</sup> • Machine Weight: 9800 KG • Hydraulic Cylinder Brand: Other • Hydraulic Pump Brand: Other • Hydraulic Valve Brand: Other • Engine Brand: ISUZU 8500 • Power: • Machinery Test Report: Provided • Video Outgoing-inspection: Provided Core Components: Other Year: 2022 • Working Hours: 1000

# Specification

| item                     | value      |
|--------------------------|------------|
| Showroom Location        | China      |
| Place of Origin          | Japan      |
| Operating Weight         | 10 TON     |
| Bucket capacity          | $0.35 m^3$ |
|                          |            |
| Machine Weight           | 9800KG     |
| Hydraulic Cylinder Brand | Other      |
| Hydraulic Pump Brand     | Other      |
| Hydraulic Valve Brand    | Other      |
| Engine Brand             | ISUZU      |
| Power                    | 8500       |