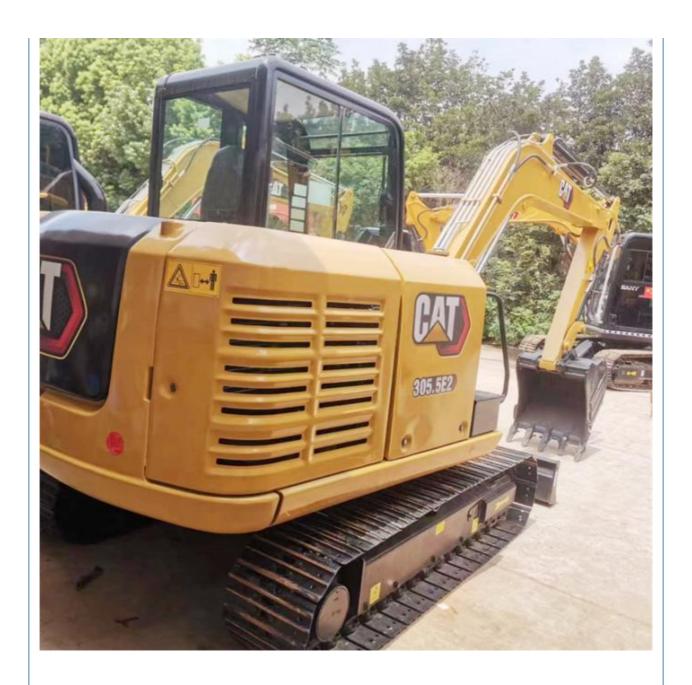

# CAT 305.5E2 Mini Crawler Excavator in Good Condition for Your Requirements from Japan

#### **Product Specification**

Showroom Location: None 5350 KG · Operating Weight: 0.22 M<sup>3</sup> . Bucket Capacity: • Machine Weight: 5000 KG • Hydraulic Cylinder Brand: Original • Hydraulic Pump Brand: Original • Hydraulic Valve Brand: Original Caterpillar . Engine Brand: 34 KW • Power: Provided • Machinery Test Report: • Video Outgoing-inspection: Provided

• Core Components: Pressure Vessel, Motor, Bearing, Gear,

Pump, Gearbox, Engine, PLC

Year: 2021Working Hours: 2700