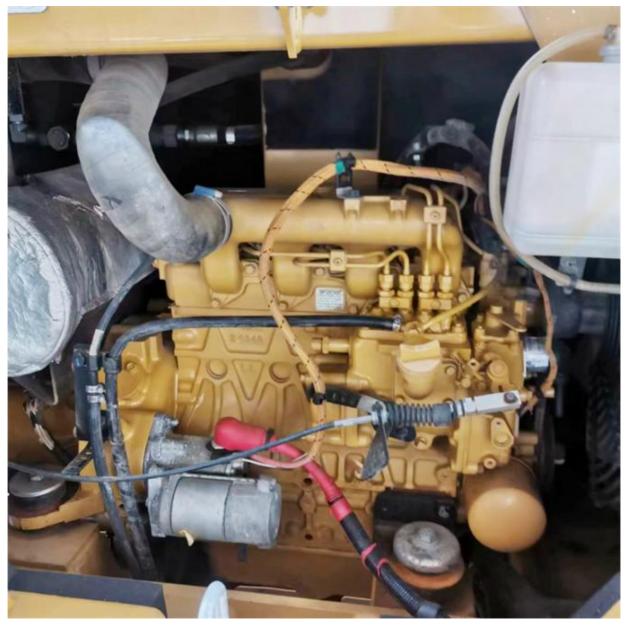

#### **Product Specification**

Showroom Location: None 5350 KG · Operating Weight: 0.22 M<sup>3</sup> . Bucket Capacity: • Machine Weight: 5000 KG • Hydraulic Cylinder Brand: Original • Hydraulic Pump Brand: Original • Hydraulic Valve Brand: Original Caterpillar . Engine Brand: 34 KW • Power: Provided • Machinery Test Report: • Video Outgoing-inspection: Provided

• Core Components: Pressure Vessel, Motor, Bearing, Gear,

Pump, Gearbox, Engine, PLC

Year: 2021Working Hours: 2700