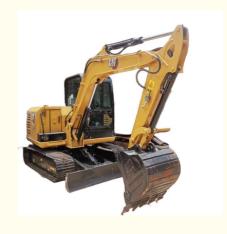

# CAT 305.5E2 Mini Crawler Excavator in Good Condition for Your Requirements from Japan

#### **Product Specification**

Showroom Location: None 5350 KG · Operating Weight: 0.22 M<sup>3</sup> . Bucket Capacity: • Machine Weight: 5000 KG • Hydraulic Cylinder Brand: Original • Hydraulic Pump Brand: Original • Hydraulic Valve Brand: Original Caterpillar . Engine Brand: 34 KW • Power: Provided • Machinery Test Report: • Video Outgoing-inspection: Provided