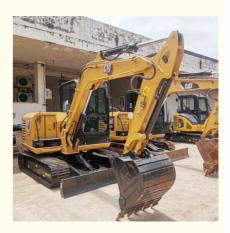

# CAT 305.5E2 Mini Crawler Excavator in Good Condition for Your Requirements from Japan

#### **Basic Information**

Place of Origin: Japan

• Price: \$15,000.00/units 1-3 units



#### **Product Specification**

Showroom Location: None 5350 KG · Operating Weight: 0.22 M<sup>3</sup> . Bucket Capacity: • Machine Weight: 5000 KG • Hydraulic Cylinder Brand: Original • Hydraulic Pump Brand: Original • Hydraulic Valve Brand: Original Caterpillar . Engine Brand: 34 KW • Power: Provided • Machinery Test Report: • Video Outgoing-inspection: Provided

• Core Components: Pressure Vessel, Motor, Bearing, Gear,

Pump, Gearbox, Engine, PLC

Year: 2021Working Hours: 2700



### More Images









# Product Description

# **Product Description**











#### Models Of Excavators We Sell

Komatsu used excavator

Hyundai used

Carter used excavator

PC20/PC30/PC35/PC40/PC50/PC55/PC56/PC60/PC70/PC75/PC78/PC10 0/PC110/PC120/PC128/PC130/PC138/PC150/PC160/PC200/PC210/PC22 0/PC228/PC240/PC270/PC300/PC350/PC360/PC400/PC450/PC460/PC49

0/PC650

CAT303/CAT305/CAT305.5/CAT306/CAT307/CAT308/CAT311/CAT312/C AT313/CAT315/CAT318/CAT320/CAT323/CAT324/CAT325/CAT326/CAT3 29/CAT330/CAT336/CAT340/CAT345/CAT349/CAT375

DH(DX)35/55/60/70/75/80/150/200/215/220/225/235/260/300/350/370/420/ Doosan used excavator 500/530

SY16/SY35/SY55/SY60/SY65/SY75/SY85/SY95/SY115/SY135/SY155/SY Sany used excavator 205/SY215/SY235/SY265/SY305/SY335/SY365

EX50/EX55/EX60/EX100/EX120/EX200/ZX50