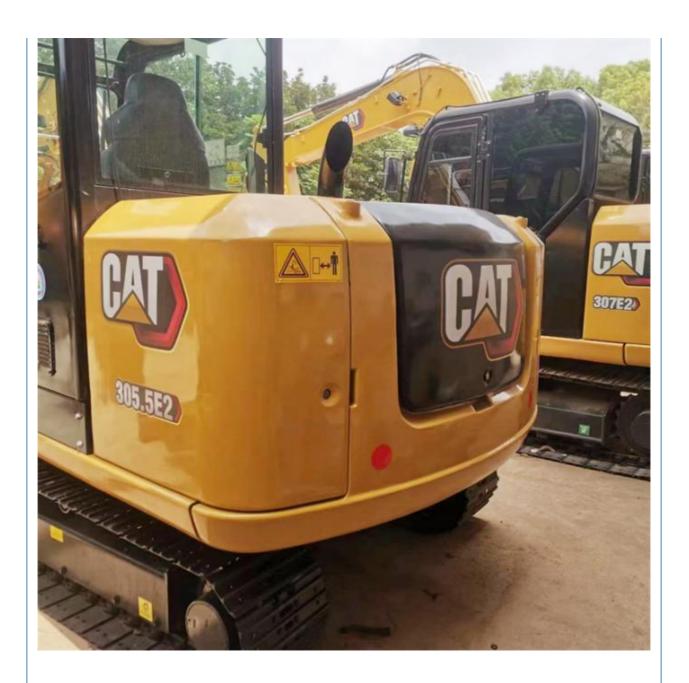

# CAT 305.5E2 Mini Crawler Excavator in Good Condition for Your Requirements from Japan

#### **Product Specification**

Showroom Location: None 5350 KG · Operating Weight: 0.22 M<sup>3</sup> . Bucket Capacity: • Machine Weight: 5000 KG • Hydraulic Cylinder Brand: Original • Hydraulic Pump Brand: Original • Hydraulic Valve Brand: Original Caterpillar . Engine Brand: 34 KW • Power: Provided • Machinery Test Report: • Video Outgoing-inspection: Provided

• Core Components: Pressure Vessel, Motor, Bearing, Gear,

Pump, Gearbox, Engine, PLC

Year: 2021Working Hours: 2700