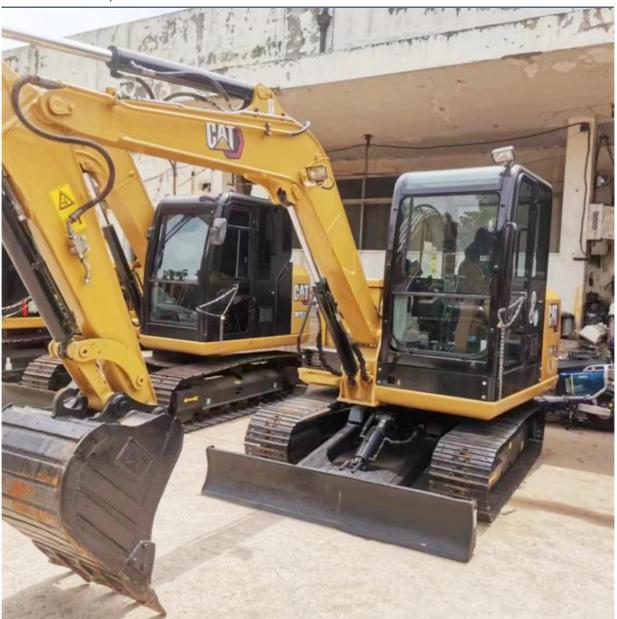

# CAT 305.5E2 Mini Crawler Excavator in Good Condition for Your Requirements from Japan

#### **Basic Information**

Place of Origin: Japan

• Price: \$15,000.00/units 1-3 units



#### **Product Specification**

Showroom Location: None 5350 KG · Operating Weight: 0.22 M<sup>3</sup> . Bucket Capacity: • Machine Weight: 5000 KG • Hydraulic Cylinder Brand: Original • Hydraulic Pump Brand: Original • Hydraulic Valve Brand: Original Caterpillar . Engine Brand: 34 KW • Power: Provided • Machinery Test Report: • Video Outgoing-inspection: Provided

• Core Components: Pressure Vessel, Motor, Bearing, Gear,

Pump, Gearbox, Engine, PLC

Year: 2021Working Hours: 2700



### More Images









# Product Description

# **Product Description**











#### Models Of Excavators We Sell

Komatsu used excavator

Hyundai used

Carter used excavator

PC20/PC30/PC35/PC40/PC50/PC55/PC56/PC60/PC70/PC75/PC78/PC10 0/PC110/PC120/PC128/PC130/PC138/PC150/PC160/PC200/PC210/PC22 0/PC228/PC240/PC270/PC300/PC350/PC360/PC400/PC450/PC460/PC49

0/PC650

CAT303/CAT305/CAT305.5/CAT306/CAT307/CAT308/CAT311/CAT312/C AT313/CAT315/CAT318/CAT320/CAT323/CAT324/CAT325/CAT326/CAT3 29/CAT330/CAT336/CAT340/CAT345/CAT349/CAT375

DH(DX)35/55/60/70/75/80/150/200/215/220/225/235/260/300/350/370/420/ Doosan used excavator 500/530

SY16/SY35/SY55/SY60/SY65/SY75/SY85/SY95/SY115/SY135/SY155/SY Sany used excavator 205/SY215/SY235/SY265/SY305/SY335/SY365

EX50/EX55/EX60/EX100/EX120/EX200/ZX50/ZX55/ZX60/ZX70/ZX75/ZX1

R55/R60/R70/R75/R80/R110/R115/R130/R150/R200/R205/R