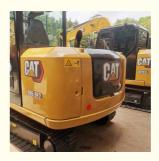

# CAT 305.5E2 Mini Crawler Excavator in Good Condition for Your Requirements from Japan

#### **Product Specification**

Showroom Location: None 5350 KG · Operating Weight: 0.22 M<sup>3</sup> . Bucket Capacity: • Machine Weight: 5000 KG • Hydraulic Cylinder Brand: Original • Hydraulic Pump Brand: Original • Hydraulic Valve Brand: Original Caterpillar . Engine Brand: 34 KW • Power: Provided • Machinery Test Report: • Video Outgoing-inspection: Provided