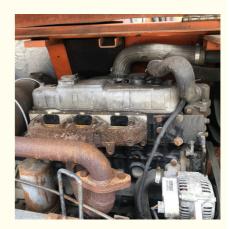

#### **Product Specification**

Showroom Location: None · Operating Weight: 5ton 0.18 . Bucket Capacity: · Machine Weight: 5250 KG Hydraulic Cylinder Brand: Original • Hydraulic Pump Brand: Original • Hydraulic Valve Brand: Original ISUZU • Engine Brand: 40.5KW • Power: • Machinery Test Report: Provided • Video Outgoing-inspection: Provided

• Core Components: Pressure Vessel, Motor, Bearing, Gear,

Pump, Gearbox, Engine, PLC

Year: 2019Working Hours: 0-2000