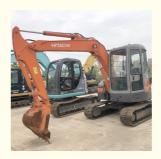

# Good Condition Mini Used Excavator Hitachi ZX55UR and Original Hydraulic Valve Bran

#### **Product Specification**

Showroom Location: None · Operating Weight: 5ton 0.18 . Bucket Capacity: · Machine Weight: 5250 KG Hydraulic Cylinder Brand: Original • Hydraulic Pump Brand: Original • Hydraulic Valve Brand: Original ISUZU • Engine Brand: 40.5KW • Power: • Machinery Test Report: Provided • Video Outgoing-inspection: Provided