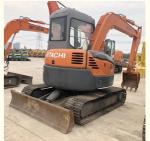

# Good Condition Mini Used Excavator Hitachi ZX55UR and Original Hydraulic Valve Bran

#### **Product Specification**

Showroom Location: None · Operating Weight: 5ton 0.18 . Bucket Capacity: · Machine Weight: 5250 KG Hydraulic Cylinder Brand: Original • Hydraulic Pump Brand: Original • Hydraulic Valve Brand: Original ISUZU • Engine Brand: 40.5KW • Power: • Machinery Test Report: Provided • Video Outgoing-inspection: Provided