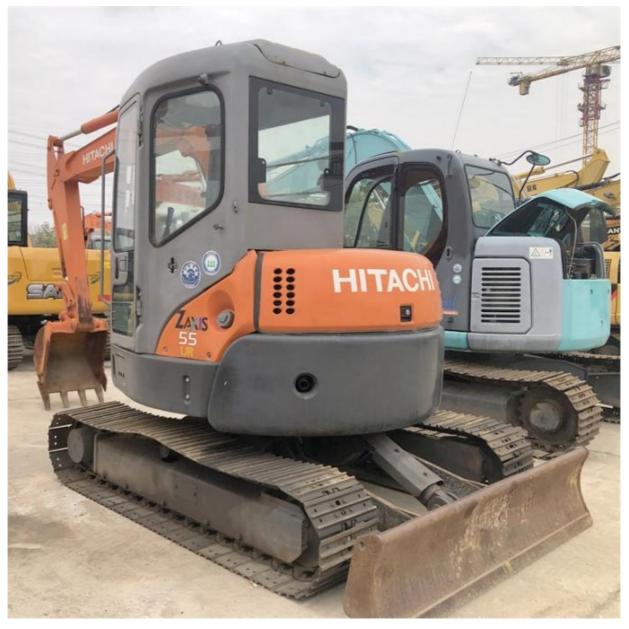

# Good Condition Mini Used Excavator Hitachi ZX55UR and Original Hydraulic Valve Bran

#### **Product Specification**

Showroom Location: None · Operating Weight: 5ton 0.18 . Bucket Capacity: · Machine Weight: 5250 KG Hydraulic Cylinder Brand: Original • Hydraulic Pump Brand: Original • Hydraulic Valve Brand: Original ISUZU • Engine Brand: 40.5KW • Power: • Machinery Test Report: Provided • Video Outgoing-inspection: Provided