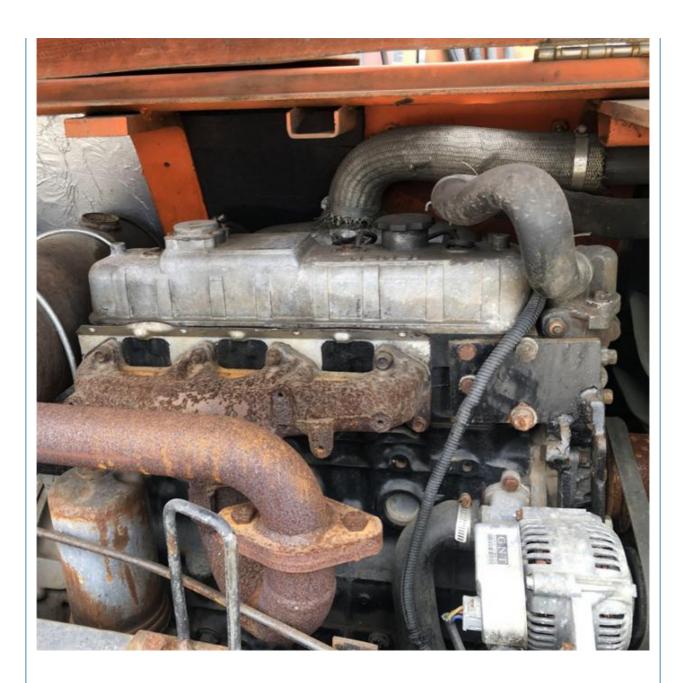

#### **Product Specification**

Showroom Location: None · Operating Weight: 5ton 0.18 . Bucket Capacity: · Machine Weight: 5250 KG Hydraulic Cylinder Brand: Original • Hydraulic Pump Brand: Original • Hydraulic Valve Brand: Original ISUZU • Engine Brand: 40.5KW • Power: • Machinery Test Report: Provided • Video Outgoing-inspection: Provided

• Core Components: Pressure Vessel, Motor, Bearing, Gear,

Pump, Gearbox, Engine, PLC

Year: 2019Working Hours: 0-2000