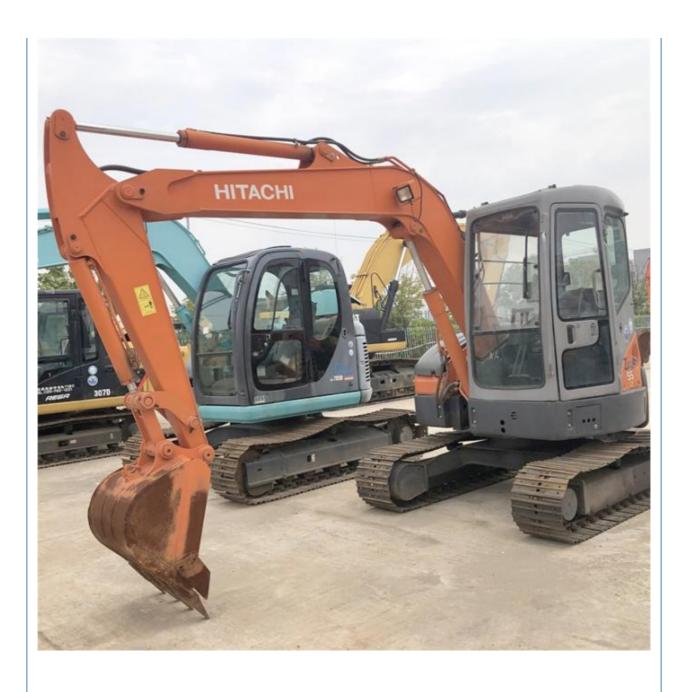

# Good Condition Mini Used Excavator Hitachi ZX55UR and Original Hydraulic Valve Bran

#### **Product Specification**

Showroom Location: None · Operating Weight: 5ton 0.18 . Bucket Capacity: · Machine Weight: 5250 KG Hydraulic Cylinder Brand: Original • Hydraulic Pump Brand: Original • Hydraulic Valve Brand: Original ISUZU • Engine Brand: 40.5KW • Power: • Machinery Test Report: Provided • Video Outgoing-inspection: Provided