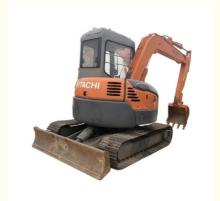

# Good Condition Mini Used Excavator Hitachi ZX55UR and Original Hydraulic Valve Bran

#### **Product Specification**

Showroom Location: None · Operating Weight: 5ton 0.18 . Bucket Capacity: · Machine Weight: 5250 KG Hydraulic Cylinder Brand: Original • Hydraulic Pump Brand: Original • Hydraulic Valve Brand: Original ISUZU • Engine Brand: 40.5KW • Power: • Machinery Test Report: Provided • Video Outgoing-inspection: Provided