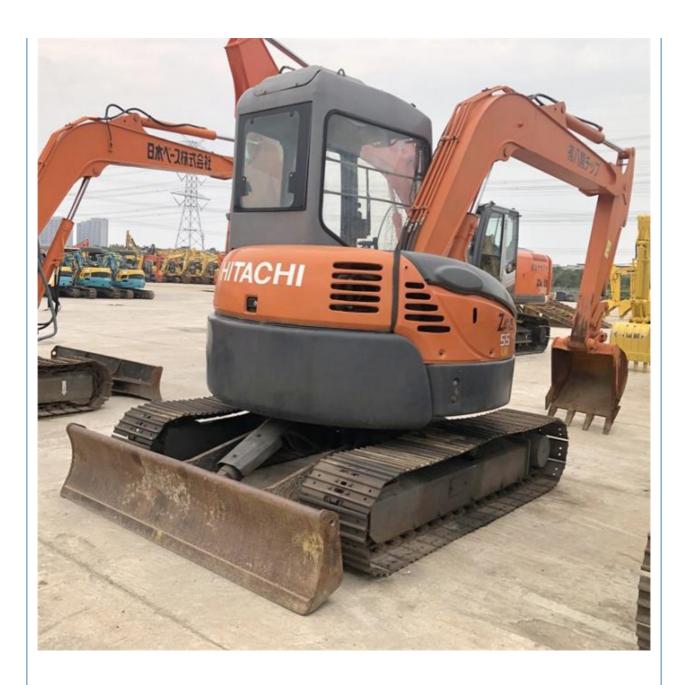

# Good Condition Mini Used Excavator Hitachi ZX55UR and Original Hydraulic Valve Bran

#### **Product Specification**

Showroom Location: None · Operating Weight: 5ton 0.18 . Bucket Capacity: · Machine Weight: 5250 KG Hydraulic Cylinder Brand: Original • Hydraulic Pump Brand: Original • Hydraulic Valve Brand: Original ISUZU • Engine Brand: 40.5KW • Power: • Machinery Test Report: Provided • Video Outgoing-inspection: Provided