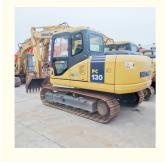

# Original Hydraulic Valve Komatsu Pc130 Japan Second Hand Excavator 13ton Used Machine 2018

### **Product Specification**

Showroom Location: None · Operating Weight: 12600KG 0.53m<sup>3</sup> . Bucket Capacity: · Machine Weight: 13000 KG Hydraulic Cylinder Brand: Original • Hydraulic Pump Brand: Original Hydraulic Valve Brand: Original Komatsu . Engine Brand: 66KW • Power: • Machinery Test Report: Provided • Video Outgoing-inspection: Provided