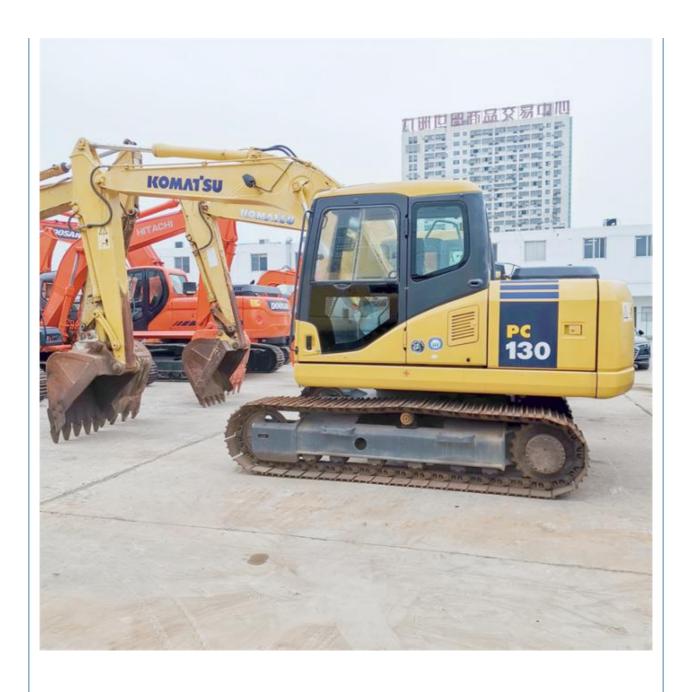

# Original Hydraulic Valve Komatsu Pc130 Japan Second Hand Excavator 13ton Used Machine 2018

### **Product Specification**

Showroom Location: None · Operating Weight: 12600KG 0.53m<sup>3</sup> . Bucket Capacity: · Machine Weight: 13000 KG Hydraulic Cylinder Brand: Original • Hydraulic Pump Brand: Original Hydraulic Valve Brand: Original Komatsu . Engine Brand: 66KW • Power: • Machinery Test Report: Provided • Video Outgoing-inspection: Provided

• Core Components: Pressure Vessel, Motor, Bearing, Gear,

Pump, Gearbox, Engine, PLC

Year: 2018Working Hours: 2500