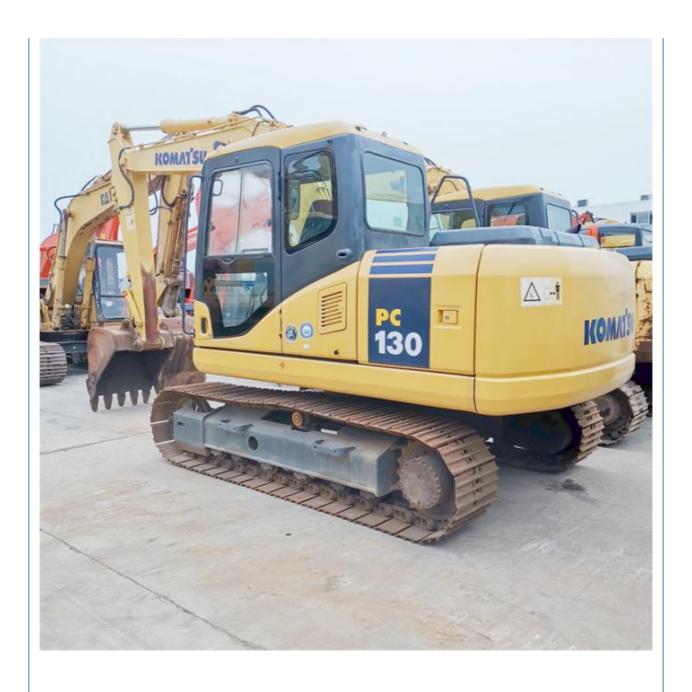

# Original Hydraulic Valve Komatsu Pc130 Japan Second Hand Excavator 13ton Used Machine 2018

### **Product Specification**

Showroom Location: None · Operating Weight: 12600KG 0.53m<sup>3</sup> . Bucket Capacity: · Machine Weight: 13000 KG Hydraulic Cylinder Brand: Original • Hydraulic Pump Brand: Original Hydraulic Valve Brand: Original Komatsu . Engine Brand: 66KW • Power: • Machinery Test Report: Provided • Video Outgoing-inspection: Provided

• Core Components: Pressure Vessel, Motor, Bearing, Gear,

Pump, Gearbox, Engine, PLC

Year: 2018Working Hours: 2500