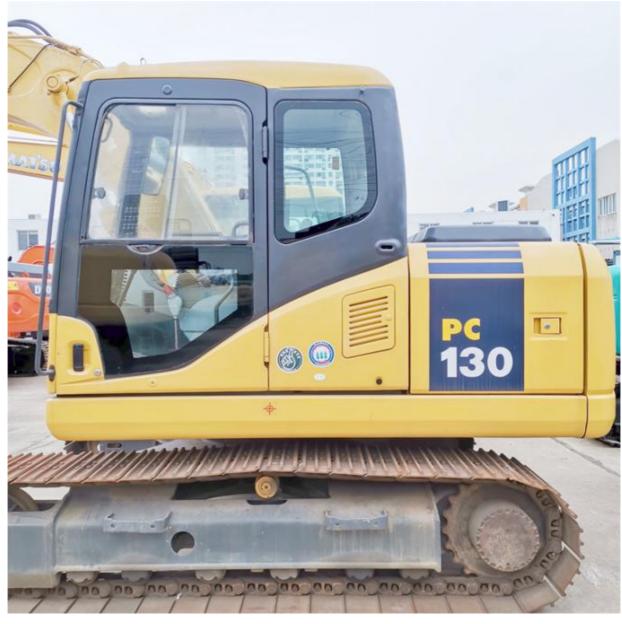

# Original Hydraulic Valve Komatsu Pc130 Japan Second Hand Excavator 13ton Used Machine 2018

### **Product Specification**

Showroom Location: None · Operating Weight: 12600KG 0.53m<sup>3</sup> . Bucket Capacity: · Machine Weight: 13000 KG Hydraulic Cylinder Brand: Original • Hydraulic Pump Brand: Original Hydraulic Valve Brand: Original Komatsu . Engine Brand: 66KW • Power: • Machinery Test Report: Provided • Video Outgoing-inspection: Provided

• Core Components: Pressure Vessel, Motor, Bearing, Gear,

Pump, Gearbox, Engine, PLC

Year: 2018Working Hours: 2500