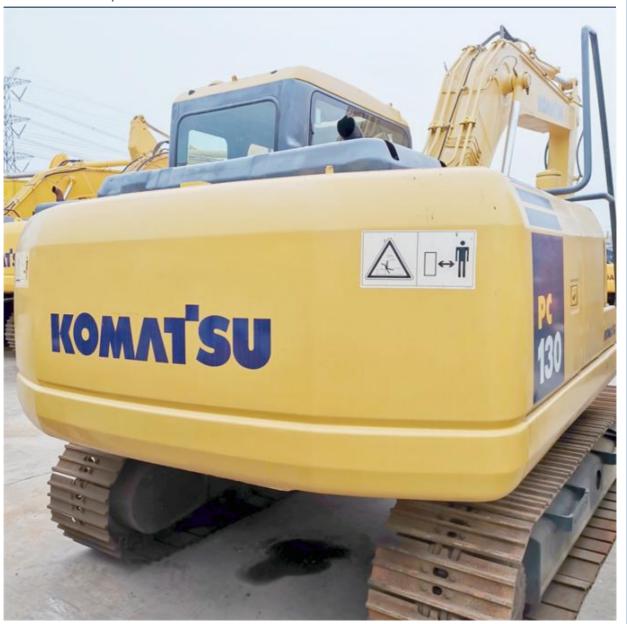

# Original Hydraulic Valve Komatsu Pc130 Japan Second Hand Excavator 13ton Used Machine 2018

### **Product Specification**

Showroom Location: None · Operating Weight: 12600KG 0.53m<sup>3</sup> . Bucket Capacity: · Machine Weight: 13000 KG Hydraulic Cylinder Brand: Original • Hydraulic Pump Brand: Original Hydraulic Valve Brand: Original Komatsu . Engine Brand: 66KW • Power: • Machinery Test Report: Provided • Video Outgoing-inspection: Provided

• Core Components: Pressure Vessel, Motor, Bearing, Gear,

Pump, Gearbox, Engine, PLC

Year: 2018Working Hours: 2500