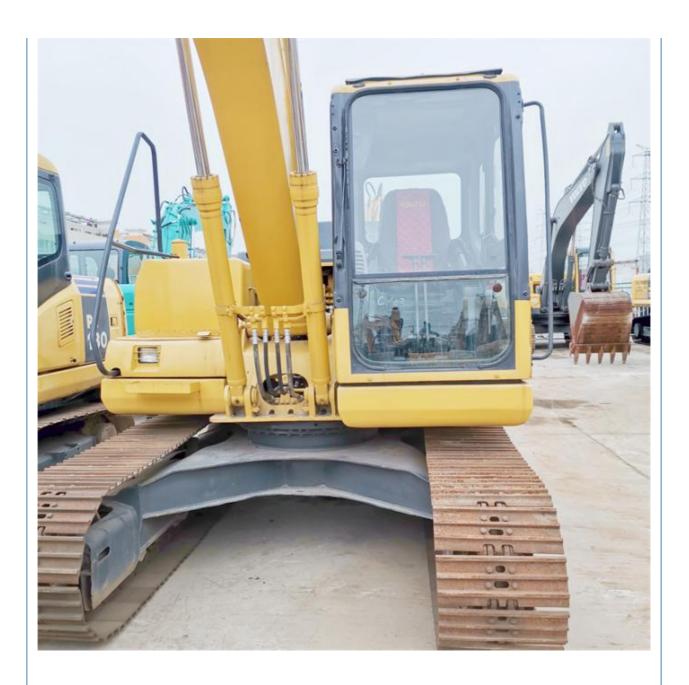

# Original Hydraulic Valve Komatsu Pc130 Japan Second Hand Excavator 13ton Used Machine 2018

### **Product Specification**

Showroom Location: None · Operating Weight: 12600KG 0.53m<sup>3</sup> . Bucket Capacity: · Machine Weight: 13000 KG Hydraulic Cylinder Brand: Original • Hydraulic Pump Brand: Original Hydraulic Valve Brand: Original Komatsu . Engine Brand: 66KW • Power: • Machinery Test Report: Provided • Video Outgoing-inspection: Provided

• Core Components: Pressure Vessel, Motor, Bearing, Gear,

Pump, Gearbox, Engine, PLC

Year: 2018Working Hours: 2500