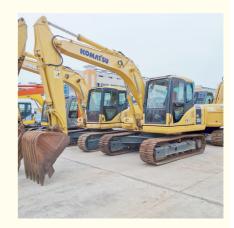

# Original Hydraulic Valve Komatsu Pc130 Japan Second Hand Excavator 13ton Used Machine 2018

### **Product Specification**

Showroom Location: None · Operating Weight: 12600KG 0.53m<sup>3</sup> . Bucket Capacity: · Machine Weight: 13000 KG Hydraulic Cylinder Brand: Original • Hydraulic Pump Brand: Original Hydraulic Valve Brand: Original Komatsu . Engine Brand: 66KW • Power: • Machinery Test Report: Provided • Video Outgoing-inspection: Provided