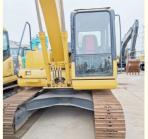

# Original Hydraulic Valve Komatsu Pc130 Japan Second Hand Excavator 13ton Used Machine 2018

### **Product Specification**

Showroom Location: None · Operating Weight: 12600KG 0.53m<sup>3</sup> . Bucket Capacity: · Machine Weight: 13000 KG Hydraulic Cylinder Brand: Original • Hydraulic Pump Brand: Original Hydraulic Valve Brand: Original Komatsu . Engine Brand: 66KW • Power: • Machinery Test Report: Provided • Video Outgoing-inspection: Provided

• Core Components: Pressure Vessel, Motor, Bearing, Gear,

Pump, Gearbox, Engine, PLC

Year: 2018Working Hours: 2500