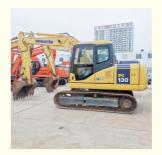

# Original Hydraulic Valve Komatsu Pc130 Japan Second Hand Excavator 13ton Used Machine 2018

### **Product Specification**

Showroom Location: None · Operating Weight: 12600KG 0.53m<sup>3</sup> . Bucket Capacity: · Machine Weight: 13000 KG Hydraulic Cylinder Brand: Original • Hydraulic Pump Brand: Original Hydraulic Valve Brand: Original Komatsu . Engine Brand: 66KW • Power: • Machinery Test Report: Provided • Video Outgoing-inspection: Provided

• Core Components: Pressure Vessel, Motor, Bearing, Gear,

Pump, Gearbox, Engine, PLC

Year: 2018Working Hours: 2500