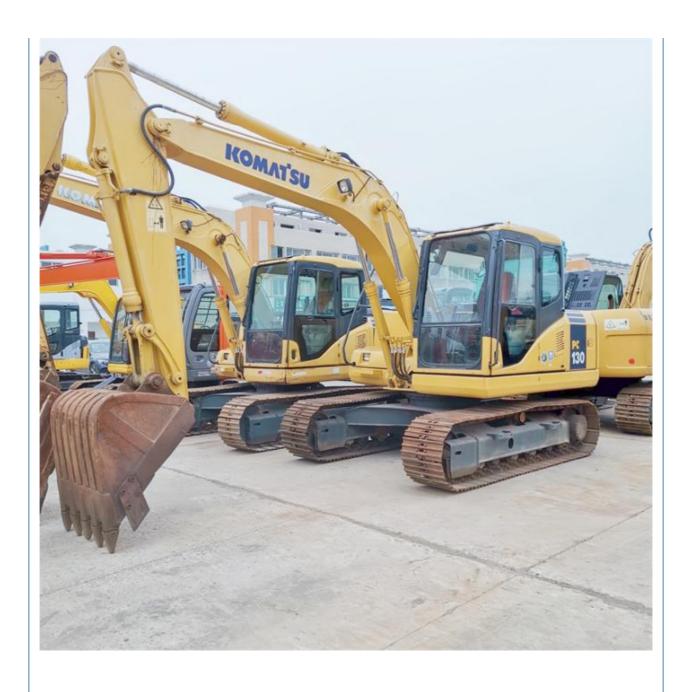

# Original Hydraulic Valve Komatsu Pc130 Japan Second Hand Excavator 13ton Used Machine 2018

### **Product Specification**

Showroom Location: None · Operating Weight: 12600KG 0.53m<sup>3</sup> . Bucket Capacity: · Machine Weight: 13000 KG Hydraulic Cylinder Brand: Original • Hydraulic Pump Brand: Original Hydraulic Valve Brand: Original Komatsu . Engine Brand: 66KW • Power: • Machinery Test Report: Provided • Video Outgoing-inspection: Provided

• Core Components: Pressure Vessel, Motor, Bearing, Gear,

Pump, Gearbox, Engine, PLC

Year: 2018Working Hours: 2500