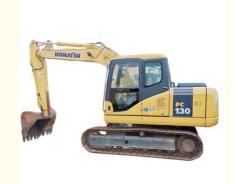

# Original Hydraulic Valve Komatsu Pc130 Japan Second Hand Excavator 13ton Used Machine 2018

### **Product Specification**

Showroom Location: None · Operating Weight: 12600KG 0.53m<sup>3</sup> . Bucket Capacity: · Machine Weight: 13000 KG Hydraulic Cylinder Brand: Original • Hydraulic Pump Brand: Original Hydraulic Valve Brand: Original Komatsu . Engine Brand: 66KW • Power: • Machinery Test Report: Provided • Video Outgoing-inspection: Provided