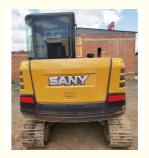

# Used Sany SY55 Mini Excavator with Crawler Chain Operating Weight 5780 KG in Shanghai

### **Product Specification**

Showroom Location: None · Operating Weight: 5780 KG 0.23 M<sup>3</sup> . Bucket Capacity: . Machine Weight: 5000 KG Hydraulic Cylinder Brand: Original • Hydraulic Pump Brand: Original • Hydraulic Valve Brand: Original ISUZU . Engine Brand: 36 KW • Power: • Machinery Test Report: Provided • Video Outgoing-inspection: Provided

• Core Components: Pressure Vessel, Motor, Bearing, Gear,

Pump, Gearbox, Engine, PLC

Year: 2020Working Hours: 1300