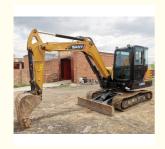

# Used Sany SY55 Mini Excavator with Crawler Chain Operating Weight 5780 KG in Shanghai

### **Product Specification**

Showroom Location: None · Operating Weight: 5780 KG 0.23 M<sup>3</sup> . Bucket Capacity: . Machine Weight: 5000 KG Hydraulic Cylinder Brand: Original • Hydraulic Pump Brand: Original • Hydraulic Valve Brand: Original ISUZU . Engine Brand: 36 KW • Power: • Machinery Test Report: Provided • Video Outgoing-inspection: Provided

• Core Components: Pressure Vessel, Motor, Bearing, Gear,

Pump, Gearbox, Engine, PLC

Year: 2020Working Hours: 1300