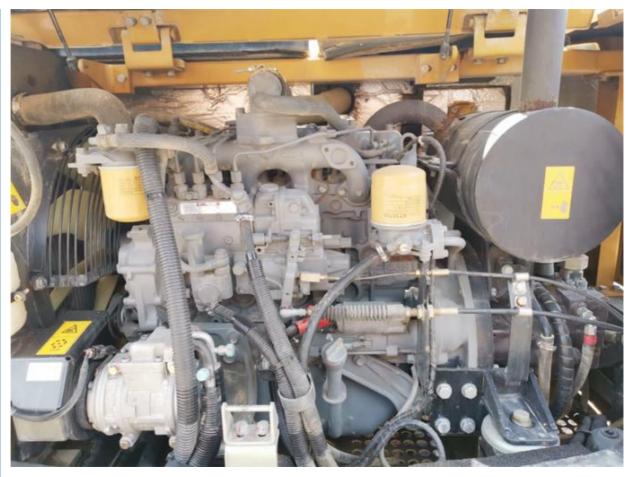

# Used Sany SY55 Mini Excavator with Crawler Chain Operating Weight 5780 KG in Shanghai

#### **Basic Information**

• Place of Origin: China

• Price: \$13,000.00/units 1-3 units



### **Product Specification**

Showroom Location: None · Operating Weight: 5780 KG 0.23 M<sup>3</sup> . Bucket Capacity: . Machine Weight: 5000 KG Hydraulic Cylinder Brand: Original • Hydraulic Pump Brand: Original • Hydraulic Valve Brand: Original ISUZU . Engine Brand: 36 KW • Power: • Machinery Test Report: Provided • Video Outgoing-inspection: Provided

• Core Components: Pressure Vessel, Motor, Bearing, Gear,

Pump, Gearbox, Engine, PLC

Year: 2020Working Hours: 1300



### More Images









## Product Description

# **Product Description**





















### Models Of Excavators We Sell

| Komatsu used excavator | PC20/PC30/PC35/PC40/PC50/PC55/PC56/PC60/PC70/PC75/PC78/PC10 0/PC110/PC120/PC128/PC130/PC138/PC150/PC160/PC200/PC210/PC22 0/PC228/PC240/PC270/PC300/PC350/PC360/PC400/PC450/PC460/PC49 0/PC650 |
|------------------------|-----------------------------------------------------------------------------------------------------------------------------------------------------------------------------------------------|
|                        | CAT303/CAT305/CAT305.5/CAT306/CAT307/CAT308/CAT311/CAT312/C                                                                                                                                   |

Carter used excavator AT313/CAT315/CAT318/CAT320/CAT323/CAT324/CAT325/CAT326/CAT3 29/CAT330/CAT336/CAT340/