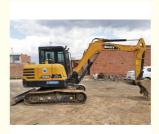

# Used Sany SY55 Mini Excavator with Crawler Chain Operating Weight 5780 KG in Shanghai

### **Product Specification**

Showroom Location: None · Operating Weight: 5780 KG 0.23 M<sup>3</sup> . Bucket Capacity: . Machine Weight: 5000 KG Hydraulic Cylinder Brand: Original • Hydraulic Pump Brand: Original • Hydraulic Valve Brand: Original ISUZU . Engine Brand: 36 KW • Power: • Machinery Test Report: Provided • Video Outgoing-inspection: Provided

• Core Components: Pressure Vessel, Motor, Bearing, Gear,

Pump, Gearbox, Engine, PLC

Year: 2020Working Hours: 1300