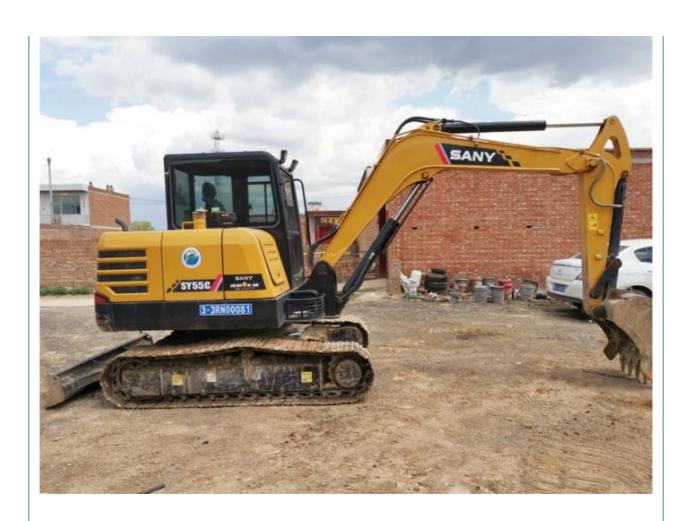

# Used Sany SY55 Mini Excavator with Crawler Chain Operating Weight 5780 KG in Shanghai

### **Product Specification**

Showroom Location: None · Operating Weight: 5780 KG 0.23 M<sup>3</sup> . Bucket Capacity: . Machine Weight: 5000 KG Hydraulic Cylinder Brand: Original • Hydraulic Pump Brand: Original • Hydraulic Valve Brand: Original ISUZU . Engine Brand: 36 KW • Power: • Machinery Test Report: Provided • Video Outgoing-inspection: Provided

• Core Components: Pressure Vessel, Motor, Bearing, Gear,

Pump, Gearbox, Engine, PLC

Year: 2020Working Hours: 1300