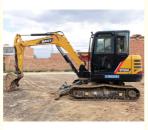

# Used Sany SY55 Mini Excavator with Crawler Chain Operating Weight 5780 KG in Shanghai

### **Product Specification**

Showroom Location: None · Operating Weight: 5780 KG 0.23 M<sup>3</sup> . Bucket Capacity: . Machine Weight: 5000 KG Hydraulic Cylinder Brand: Original • Hydraulic Pump Brand: Original • Hydraulic Valve Brand: Original ISUZU . Engine Brand: 36 KW • Power: • Machinery Test Report: Provided • Video Outgoing-inspection: Provided

• Core Components: Pressure Vessel, Motor, Bearing, Gear,

Pump, Gearbox, Engine, PLC

Year: 2020Working Hours: 1300