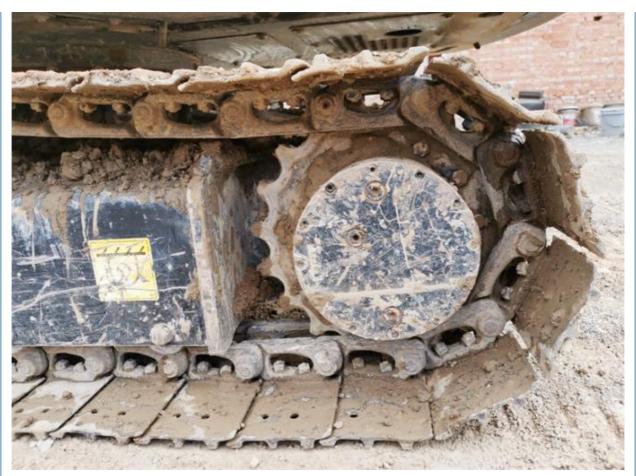

# Used Sany SY55 Mini Excavator with Crawler Chain Operating Weight 5780 KG in Shanghai

#### **Basic Information**

• Place of Origin: China

• Price: \$13,000.00/units 1-3 units



### **Product Specification**

Showroom Location: None · Operating Weight: 5780 KG 0.23 M<sup>3</sup> . Bucket Capacity: . Machine Weight: 5000 KG Hydraulic Cylinder Brand: Original • Hydraulic Pump Brand: Original • Hydraulic Valve Brand: Original ISUZU . Engine Brand: 36 KW • Power: • Machinery Test Report: Provided • Video Outgoing-inspection: Provided

• Core Components: Pressure Vessel, Motor, Bearing, Gear,

Pump, Gearbox, Engine, PLC

Year: 2020Working Hours: 1300



### More Images









## Product Description

# **Product Description**





















### Models Of Excavators We Sell

| Komatsu used excavator | PC20/PC30/PC35/PC40/PC50/PC55/PC56/PC60/PC70/PC75/PC78/PC10 0/PC110/PC120/PC128/PC130/PC138/PC150/PC160/PC200/PC210/PC22 0/PC228/PC240/PC270/PC300/PC350/PC360/PC400/PC450/PC460/PC49 0/PC650 |
|------------------------|-----------------------------------------------------------------------------------------------------------------------------------------------------------------------------------------------|
|                        | CAT303/CAT305/CAT305.5/CAT306/CAT307/CAT308/CAT311/CAT312/C                                                                                                                                   |

Carter used excavator AT313/CAT315/CAT318/CAT320/CAT323/CAT324/CAT325/CAT326/CAT3 29/CAT330/CAT3