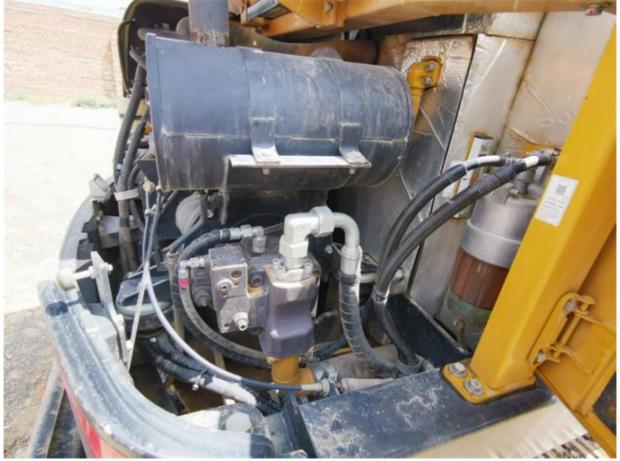

# Used Sany SY55 Mini Excavator with Crawler Chain Operating Weight 5780 KG in Shanghai

#### **Basic Information**

• Place of Origin: China

• Price: \$13,000.00/units 1-3 units



### **Product Specification**

Showroom Location: None · Operating Weight: 5780 KG 0.23 M<sup>3</sup> . Bucket Capacity: . Machine Weight: 5000 KG Hydraulic Cylinder Brand: Original • Hydraulic Pump Brand: Original • Hydraulic Valve Brand: Original ISUZU . Engine Brand: 36 KW • Power: • Machinery Test Report: Provided • Video Outgoing-inspection: Provided

• Core Components: Pressure Vessel, Motor, Bearing, Gear,

Pump, Gearbox, Engine, PLC

Year: 2020Working Hours: 1300



### More Images









## Product Description

# **Product Description**





















### Models Of Excavators We Sell

| Komatsu used excavator | PC20/PC30/PC35/PC40/PC50/PC55/PC56/PC60/PC70/PC75/PC78/PC10 0/PC110/PC120/PC128/PC130/PC138/PC150/PC160/PC200/PC210/PC22 0/PC228/PC240/PC270/PC300/PC350/PC360/PC400/PC450/PC460/PC49 0/PC650 |
|------------------------|-----------------------------------------------------------------------------------------------------------------------------------------------------------------------------------------------|
|                        | CAT303/CAT305/CAT305.5/CAT306/CAT307/CAT308/CAT311/CAT312/C                                                                                                                                   |

Carter used excavator AT313/CAT315/CAT318/CAT320/CAT323/CAT324/CAT325/CAT326/CAT3 29/CAT330/CAT336/CAT