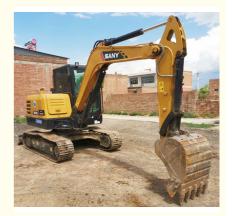

# Used Sany SY55 Mini Excavator with Crawler Chain Operating Weight 5780 KG in Shanghai

### **Product Specification**

Showroom Location: None · Operating Weight: 5780 KG 0.23 M<sup>3</sup> . Bucket Capacity: . Machine Weight: 5000 KG Hydraulic Cylinder Brand: Original • Hydraulic Pump Brand: Original • Hydraulic Valve Brand: Original ISUZU . Engine Brand: 36 KW • Power: • Machinery Test Report: Provided • Video Outgoing-inspection: Provided

• Core Components: Pressure Vessel, Motor, Bearing, Gear,

Pump, Gearbox, Engine, PLC

Year: 2020Working Hours: 1300