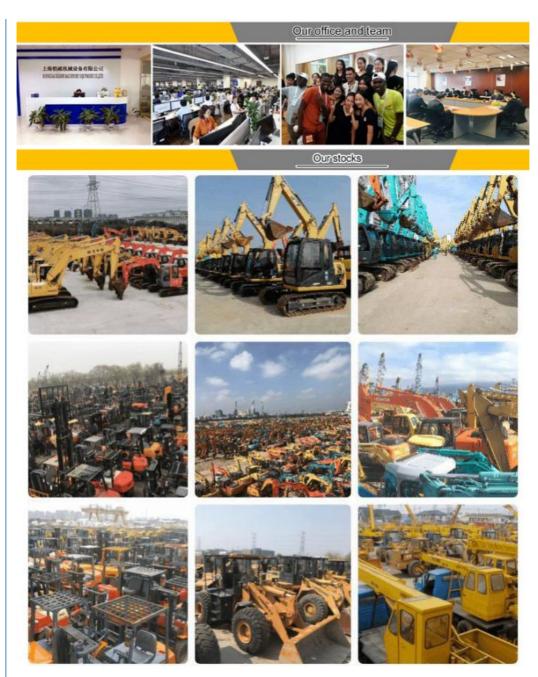

## Company Profile

**Shanghai Kaishu Machinery Equipment Co., Ltd** was established in 2017, we have our own factory which covers an area of 67,000 square meters, with 200 employees. As a leading used excavator supplier in China, Shanghai Kaishu Machinery Equipment Co., Ltd has numerous construction machinery. Our teams are composed of a purchasing team, a technical support team, a vehicle-parts supply center, a foreign trade sales team and a quality testing center.

Our full range of products include: used excavators, used loaders, used graders, used bulldozers, used forklifts, used cranes and other used construction machinery products. Our engineering machines are mainly from China, the United States, Japan, South Korea and other manufacturing countries, quality assurance is our hallmark. Our machines are sold to many regions at home and abroad, and we have rich experience

In order to serve our customers better, we deal in three(3) thousand units of construction machinery all year round and ensure delivery within 7-30 days after payment. Our team can serve you around the clock (24/7) and we hope to build a long-term business relationship with you.

#### 3. Is it convenient to visit you?

You are welcome to visit us. So you can see how many used excavators we have in stock and the condition of them. We can pick you up at Shanghai Air port.

Shanghai Kaishu Machinery Equipment Co., Ltd.