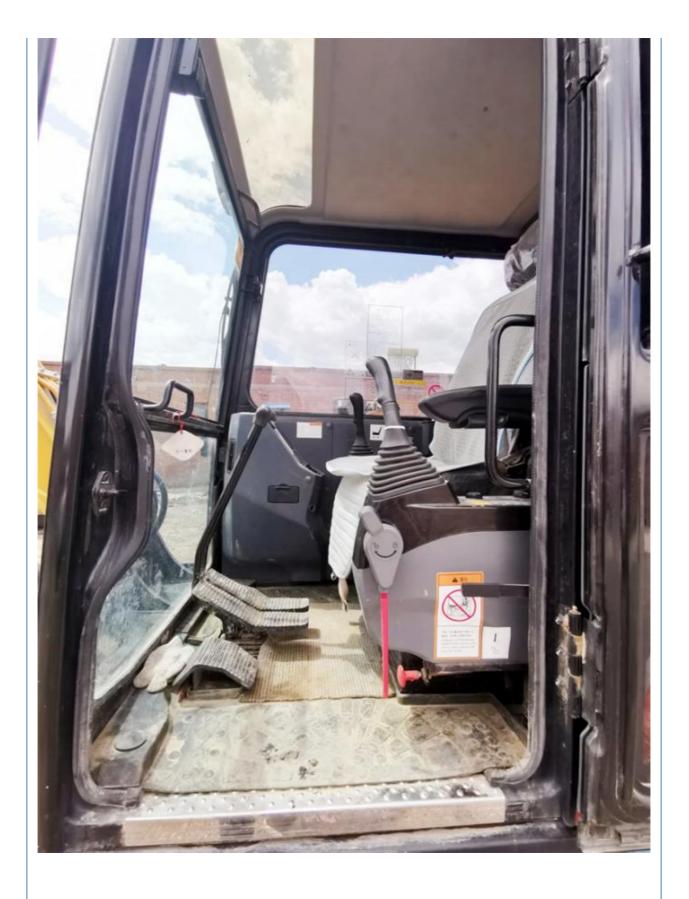

# Used Sany SY55 Mini Excavator with Crawler Chain Operating Weight 5780 KG in Shanghai

#### **Basic Information**

• Place of Origin: China

• Price: \$13,000.00/units 1-3 units



### **Product Specification**

Showroom Location: None · Operating Weight: 5780 KG 0.23 M<sup>3</sup> . Bucket Capacity: . Machine Weight: 5000 KG Hydraulic Cylinder Brand: Original • Hydraulic Pump Brand: Original • Hydraulic Valve Brand: Original ISUZU . Engine Brand: 36 KW • Power: • Machinery Test Report: Provided • Video Outgoing-inspection: Provided

• Core Components: Pressure Vessel, Motor, Bearing, Gear,

Pump, Gearbox, Engine, PLC

Year: 2020Working Hours: 1300



### More Images









## Product Description

# **Product Description**





















### Models Of Excavators We Sell

| Komatsu used excavator | PC20/PC30/PC35/PC40/PC50/PC55/PC56/PC60/PC70/PC75/PC78/PC10 0/PC110/PC120/PC128/PC130/PC138/PC150/PC160/PC200/PC210/PC22 0/PC228/PC240/PC270/PC300/PC350/PC360/PC400/PC450/PC460/PC49 0/PC650 |
|------------------------|-----------------------------------------------------------------------------------------------------------------------------------------------------------------------------------------------|
|                        | CAT303/CAT305/CAT305.5/CAT306/CAT307/CAT308/CAT311/CAT312/C                                                                                                                                   |

Carter used excavator AT313/CAT315/CAT318/CAT320/CAT323/CAT324/CAT325/CAT326/CAT3 29/CAT330/CA