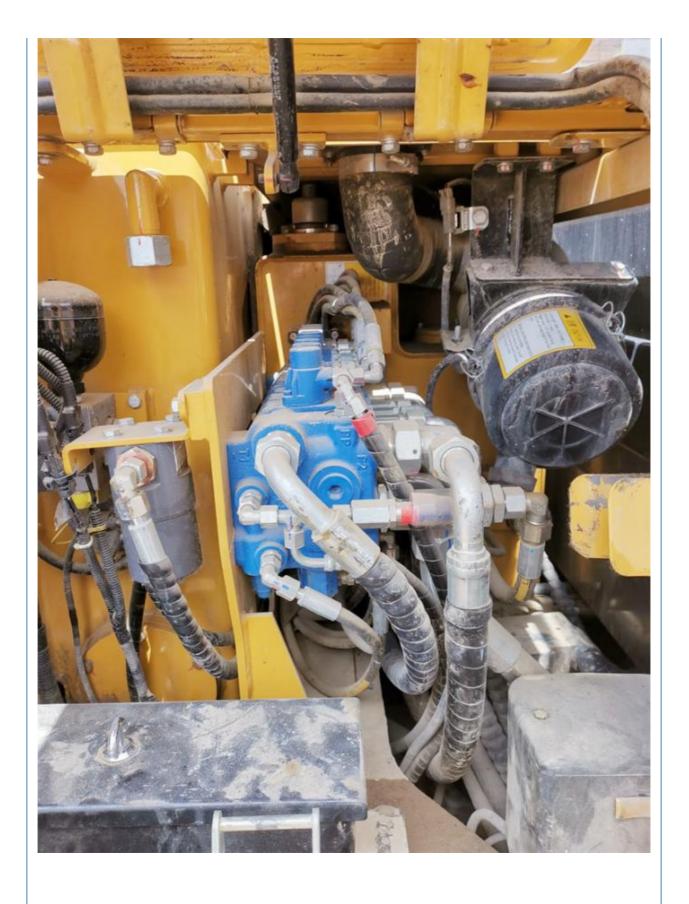

# Used Sany SY55 Mini Excavator with Crawler Chain Operating Weight 5780 KG in Shanghai

#### **Basic Information**

• Place of Origin: China

• Price: \$13,000.00/units 1-3 units



### **Product Specification**

Showroom Location: None · Operating Weight: 5780 KG 0.23 M<sup>3</sup> . Bucket Capacity: . Machine Weight: 5000 KG Hydraulic Cylinder Brand: Original • Hydraulic Pump Brand: Original • Hydraulic Valve Brand: Original ISUZU . Engine Brand: 36 KW • Power: • Machinery Test Report: Provided • Video Outgoing-inspection: Provided

• Core Components: Pressure Vessel, Motor, Bearing, Gear,

Pump, Gearbox, Engine, PLC

Year: 2020Working Hours: 1300



### More Images









## Product Description

# **Product Description**





















### Models Of Excavators We Sell

| Komatsu used excavator | PC20/PC30/PC35/PC40/PC50/PC55/PC56/PC60/PC70/PC75/PC78/PC10 0/PC110/PC120/PC128/PC130/PC138/PC150/PC160/PC200/PC210/PC22 0/PC228/PC240/PC270/PC300/PC350/PC360/PC400/PC450/PC460/PC49 0/PC650 |
|------------------------|-----------------------------------------------------------------------------------------------------------------------------------------------------------------------------------------------|
|                        | CAT303/CAT305/CAT305.5/CAT306/CAT307/CAT308/CAT311/CAT312/C                                                                                                                                   |

Carter used excavator AT313/CAT315/CAT318/CAT320/CAT323/CAT324/CAT325/CAT326/CAT3 29/CAT330/CAT336/CAT34