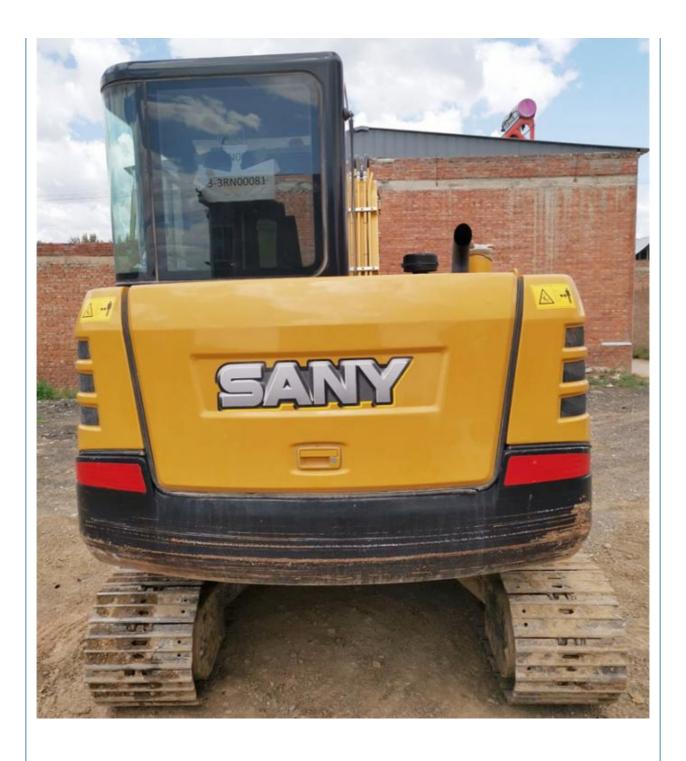

# Used Sany SY55 Mini Excavator with Crawler Chain Operating Weight 5780 KG in Shanghai

### **Product Specification**

Showroom Location: None · Operating Weight: 5780 KG 0.23 M<sup>3</sup> . Bucket Capacity: . Machine Weight: 5000 KG Hydraulic Cylinder Brand: Original • Hydraulic Pump Brand: Original • Hydraulic Valve Brand: Original ISUZU . Engine Brand: 36 KW • Power: • Machinery Test Report: Provided • Video Outgoing-inspection: Provided

### More Images