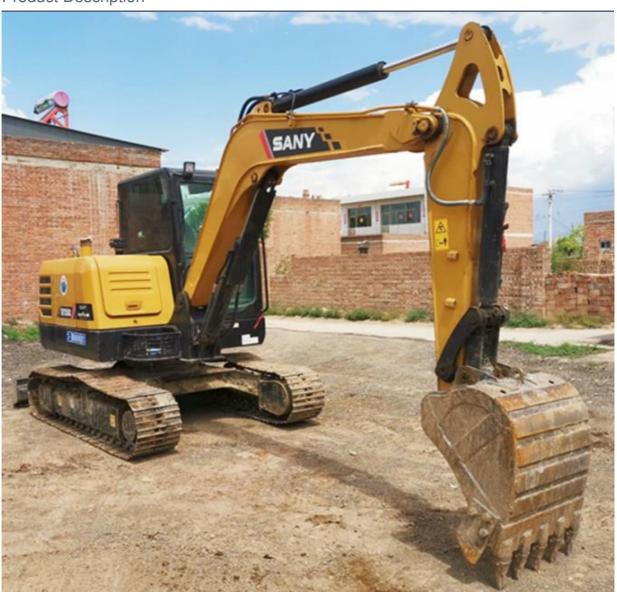

# Used Sany SY55 Mini Excavator with Crawler Chain Operating Weight 5780 KG in Shanghai

### **Product Specification**

Showroom Location: None · Operating Weight: 5780 KG 0.23 M<sup>3</sup> . Bucket Capacity: . Machine Weight: 5000 KG Hydraulic Cylinder Brand: Original • Hydraulic Pump Brand: Original • Hydraulic Valve Brand: Original ISUZU . Engine Brand: 36 KW • Power: • Machinery Test Report: Provided • Video Outgoing-inspection: Provided

• Core Components: Pressure Vessel, Motor, Bearing, Gear,

Pump, Gearbox, Engine, PLC

Year: 2020Working Hours: 1300