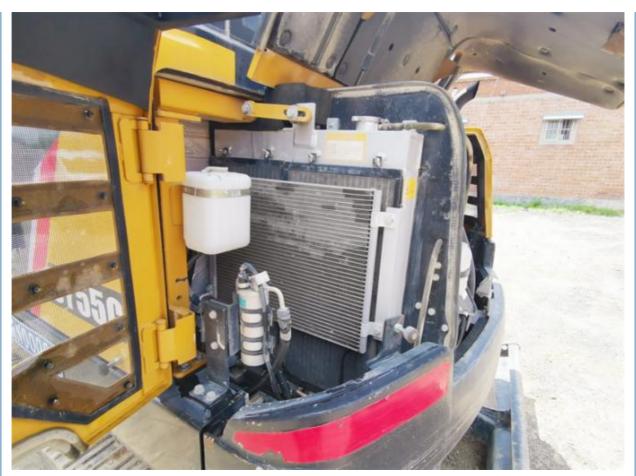

# Used Sany SY55 Mini Excavator with Crawler Chain Operating Weight 5780 KG in Shanghai

#### **Basic Information**

• Place of Origin: China

• Price: \$13,000.00/units 1-3 units



### **Product Specification**

Showroom Location: None · Operating Weight: 5780 KG 0.23 M<sup>3</sup> . Bucket Capacity: . Machine Weight: 5000 KG Hydraulic Cylinder Brand: Original • Hydraulic Pump Brand: Original • Hydraulic Valve Brand: Original ISUZU . Engine Brand: 36 KW • Power: • Machinery Test Report: Provided • Video Outgoing-inspection: Provided

• Core Components: Pressure Vessel, Motor, Bearing, Gear,

Pump, Gearbox, Engine, PLC

Year: 2020Working Hours: 1300



### More Images









## Product Description

# **Product Description**





















### Models Of Excavators We Sell

| Komatsu used excavator | PC20/PC30/PC35/PC40/PC50/PC55/PC56/PC60/PC70/PC75/PC78/PC10 0/PC110/PC120/PC128/PC130/PC138/PC150/PC160/PC200/PC210/PC22 0/PC228/PC240/PC270/PC300/PC350/PC360/PC400/PC450/PC460/PC49 0/PC650 |
|------------------------|-----------------------------------------------------------------------------------------------------------------------------------------------------------------------------------------------|
|                        | CAT303/CAT305/CAT305.5/CAT306/CAT307/CAT308/CAT311/CAT312/C                                                                                                                                   |

Carter used excavator AT313/CAT315/CAT318/CAT320/CAT323/CAT324/CAT325/CAT326/CAT3 29/CAT330/CAT336/C