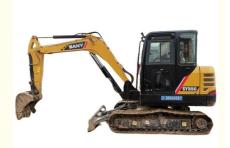

# Used Sany SY55 Mini Excavator with Crawler Chain Operating Weight 5780 KG in Shanghai

### **Product Specification**

Showroom Location: None · Operating Weight: 5780 KG 0.23 M<sup>3</sup> . Bucket Capacity: . Machine Weight: 5000 KG Hydraulic Cylinder Brand: Original • Hydraulic Pump Brand: Original • Hydraulic Valve Brand: Original ISUZU . Engine Brand: 36 KW • Power: • Machinery Test Report: Provided • Video Outgoing-inspection: Provided

• Core Components: Pressure Vessel, Motor, Bearing, Gear,

Pump, Gearbox, Engine, PLC

Year: 2020Working Hours: 1300