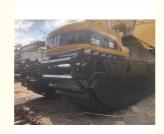

# 2012 Original American CAT 320 20 Ton Caterpillar Boat Excavator in 2100 Working Hours

#### **Basic Information**

Place of Origin: Japan

• Price: \$27,700.00/units 1-3 units



### **Product Specification**

Showroom Location: None · Operating Weight: 20Ton 1.2M<sup>3</sup> . Bucket Capacity: • Machine Weight: 20000 KG • Hydraulic Cylinder Brand: Original • Hydraulic Pump Brand: Original Hydraulic Valve Brand: Original Cat . Engine Brand: 103KW • Power: • Machinery Test Report: Provided • Video Outgoing-inspection: Provided

• Core Components: Pressure Vessel, Motor, Bearing, Gear,

Pump, Gearbox, Engine, PLC

Year: 2012Working Hours: 2100



# More Images









# Product Description

# **Product Description**













### Models Of Excavators We Sell

| Komatsu used excavator | PC20/PC30/PC35/PC40/PC50/PC55/PC56/PC60/PC70/PC75/PC78/PC10 0/PC110/PC120/PC128/PC130/PC138/PC150/PC160/PC200/PC210/PC22 0/PC228/PC240/PC270/PC300/PC350/PC360/PC400/PC450/PC460/PC49 0/PC650 |
|------------------------|-----------------------------------------------------------------------------------------------------------------------------------------------------------------------------------------------|
| Carter used excavator  | CAT303/CAT305/CAT305.5/CAT306/CAT307/CAT308/CAT311/CAT312/C<br>AT313/CAT315/CAT318/CAT320/CAT323/CAT324/CAT325/CAT326/CAT3<br>29/CAT330/CAT336/CAT340/CAT345/CAT349/CAT375                    |
| Doosan used excavator  | DH(DX)35/55/60