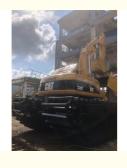

# 2012 Original American CAT 320 20 Ton Caterpillar Boat Excavator in 2100 Working Hours

#### **Basic Information**

Place of Origin: Japan

• Price: \$27,700.00/units 1-3 units



### **Product Specification**

Showroom Location: None · Operating Weight: 20Ton 1.2M<sup>3</sup> . Bucket Capacity: • Machine Weight: 20000 KG • Hydraulic Cylinder Brand: Original • Hydraulic Pump Brand: Original Hydraulic Valve Brand: Original Cat . Engine Brand: 103KW • Power: • Machinery Test Report: Provided • Video Outgoing-inspection: Provided

• Core Components: Pressure Vessel, Motor, Bearing, Gear,

Pump, Gearbox, Engine, PLC

Year: 2012Working Hours: 2100



# More Images









# Product Description

# **Product Description**













### Models Of Excavators We Sell

| Komatsu used excavator | PC20/PC30/PC35/PC40/PC50/PC55/PC56/PC60/PC70/PC75/PC78/PC10 0/PC110/PC120/PC128/PC130/PC138/PC150/PC160/PC200/PC210/PC22 0/PC228/PC240/PC270/PC300/PC350/PC360/PC400/PC450/PC460/PC49 0/PC650 |
|------------------------|-----------------------------------------------------------------------------------------------------------------------------------------------------------------------------------------------|
| Carter used excavator  | CAT303/CAT305/CAT305.5/CAT306/CAT307/CAT308/CAT311/CAT312/C<br>AT313/CAT315/CAT318/CAT320/CAT323/CAT324/CAT325/CAT326/CAT3<br>29/CAT330/CAT336/CAT340/CAT345/CAT349/CAT375                    |
| Doosan used excavator  | DH(DX)35/55/