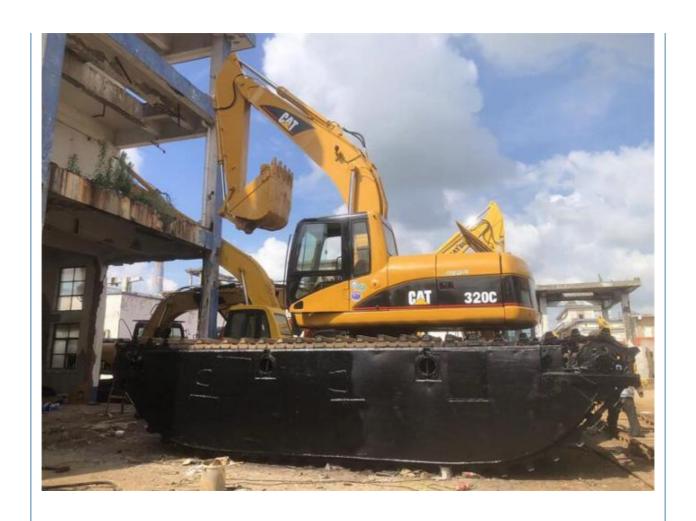

# 2012 Original American CAT 320 20 Ton Caterpillar Boat Excavator in 2100 Working Hours

### **Product Specification**

Showroom Location: None · Operating Weight: 20Ton 1.2M<sup>3</sup> . Bucket Capacity: • Machine Weight: 20000 KG • Hydraulic Cylinder Brand: Original • Hydraulic Pump Brand: Original Hydraulic Valve Brand: Original Cat . Engine Brand: 103KW • Power: • Machinery Test Report: Provided • Video Outgoing-inspection: Provided

• Core Components: Pressure Vessel, Motor, Bearing, Gear,

Pump, Gearbox, Engine, PLC

Year: 2012Working Hours: 2100