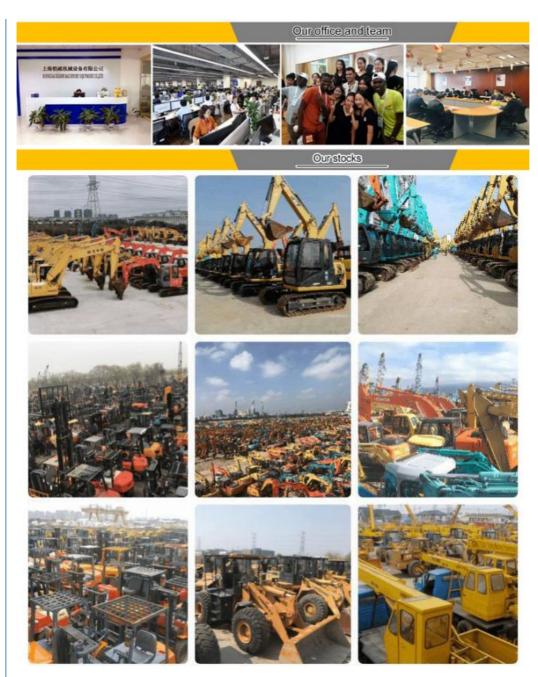

## Company Profile

Shanghai Kaishu Machinery Equipment Co., Ltd was established in 2017, we have our own factory which covers an area of 67,000 square meters, with 200 employees. As a leading used excavator supplier in China, Shanghai Kaishu Machinery Equipment Co., Ltd has numerous construction machinery. Our teams are composed of a purchasing team, a technical support team, a vehicle-parts supply center, a foreign trade sales team and a quality testing center.

Our full range of products include: used excavators, used loaders, used graders, used bulldozers, used forklifts, used cranes and other used construction machinery products. Our engineering machines are mainly from China, the United States, Japan, South Korea and other manufacturing countries, quality assurance is our hallmark. Our machines are sold to many regions at home and abroad, and we have rich experience

In order to serve our customers better, we deal in three(3) thousand units of construction machinery all year round and ensure delivery within 7-30 days after payment. Our team can serve you around the clock (24/7) and we hope to build a long-term business relationship with you.