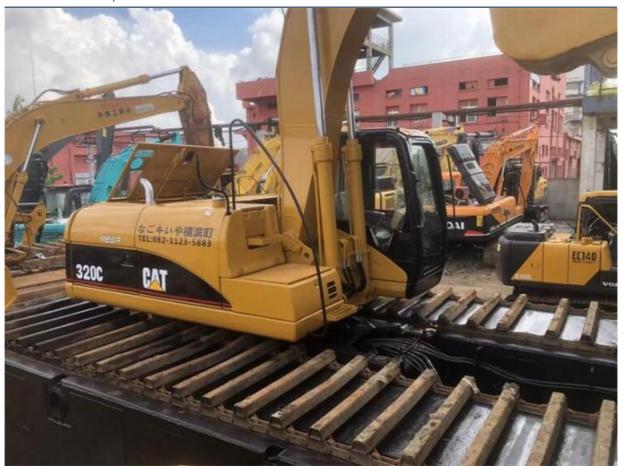

# 2012 Original American CAT 320 20 Ton Caterpillar Boat Excavator in 2100 Working Hours

#### **Basic Information**

Place of Origin: Japan

• Price: \$27,700.00/units 1-3 units



### **Product Specification**

Showroom Location: None · Operating Weight: 20Ton 1.2M<sup>3</sup> . Bucket Capacity: • Machine Weight: 20000 KG • Hydraulic Cylinder Brand: Original • Hydraulic Pump Brand: Original Hydraulic Valve Brand: Original Cat . Engine Brand: 103KW • Power: • Machinery Test Report: Provided • Video Outgoing-inspection: Provided

• Core Components: Pressure Vessel, Motor, Bearing, Gear,

Pump, Gearbox, Engine, PLC

Year: 2012Working Hours: 2100



# More Images









# Product Description

# **Product Description**













### Models Of Excavators We Sell

| Komatsu used excavator | PC20/PC30/PC35/PC40/PC50/PC55/PC56/PC60/PC70/PC75/PC78/PC10 0/PC110/PC120/PC128/PC130/PC138/PC150/PC160/PC200/PC210/PC22 0/PC228/PC240/PC270/PC300/PC350/PC360/PC400/PC450/PC460/PC49 0/PC650 |
|------------------------|-----------------------------------------------------------------------------------------------------------------------------------------------------------------------------------------------|
| Carter used excavator  | CAT303/CAT305/CAT305.5/CAT306/CAT307/CAT308/CAT311/CAT312/C<br>AT313/CAT315/CAT318/CAT320/CAT323/CAT324/CAT325/CAT326/CAT3<br>29/CAT330/CAT336/CAT340/CAT345/CAT349/CAT375                    |
| Doosan used excavator  | DH(DX)35/55/60/70/75/80/150/200/215/220/225/235/260/300/350/370/420/