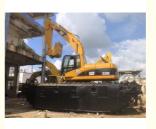

# 2012 Original American CAT 320 20 Ton Caterpillar Boat Excavator in 2100 Working Hours

### **Product Specification**

Showroom Location: None · Operating Weight: 20Ton 1.2M<sup>3</sup> . Bucket Capacity: • Machine Weight: 20000 KG • Hydraulic Cylinder Brand: Original • Hydraulic Pump Brand: Original Hydraulic Valve Brand: Original Cat . Engine Brand: 103KW • Power: • Machinery Test Report: Provided • Video Outgoing-inspection: Provided

• Core Components: Pressure Vessel, Motor, Bearing, Gear,

Pump, Gearbox, Engine, PLC

Year: 2012Working Hours: 2100