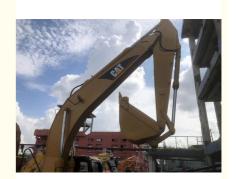

# 2012 Original American CAT 320 20 Ton Caterpillar Boat Excavator in 2100 Working Hours

#### **Basic Information**

Place of Origin: Japan

• Price: \$27,700.00/units 1-3 units



### **Product Specification**

Showroom Location: None · Operating Weight: 20Ton 1.2M<sup>3</sup> . Bucket Capacity: • Machine Weight: 20000 KG • Hydraulic Cylinder Brand: Original • Hydraulic Pump Brand: Original Hydraulic Valve Brand: Original Cat . Engine Brand: 103KW • Power: • Machinery Test Report: Provided • Video Outgoing-inspection: Provided

• Core Components: Pressure Vessel, Motor, Bearing, Gear,

Pump, Gearbox, Engine, PLC

Year: 2012Working Hours: 2100



# More Images









# Product Description

# **Product Description**













### Models Of Excavators We Sell

| Komatsu used excavator | PC20/PC30/PC35/PC40/PC50/PC55/PC56/PC60/PC70/PC75/PC78/PC10 0/PC110/PC120/PC128/PC130/PC138/PC150/PC160/PC200/PC210/PC22 0/PC228/PC240/PC270/PC300/PC350/PC360/PC400/PC450/PC460/PC49 0/PC650 |
|------------------------|-----------------------------------------------------------------------------------------------------------------------------------------------------------------------------------------------|
| Carter used excavator  | CAT303/CAT305/CAT305.5/CAT306/CAT307/CAT308/CAT311/CAT312/C<br>AT313/CAT315/CAT318/CAT320/CAT323/CAT324/CAT325/CAT326/CAT3<br>29/CAT330/CAT336/CAT340/CAT345/CAT349/CAT375                    |
| Doosan used excavato