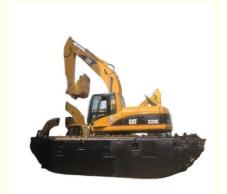

# 2012 Original American CAT 320 20 Ton Caterpillar Boat Excavator in 2100 Working Hours

### **Product Specification**

Showroom Location: None · Operating Weight: 20Ton 1.2M<sup>3</sup> . Bucket Capacity: • Machine Weight: 20000 KG • Hydraulic Cylinder Brand: Original • Hydraulic Pump Brand: Original Hydraulic Valve Brand: Original Cat . Engine Brand: 103KW • Power: • Machinery Test Report: Provided • Video Outgoing-inspection: Provided

• Core Components: Pressure Vessel, Motor, Bearing, Gear,

Pump, Gearbox, Engine, PLC

Year: 2012Working Hours: 2100