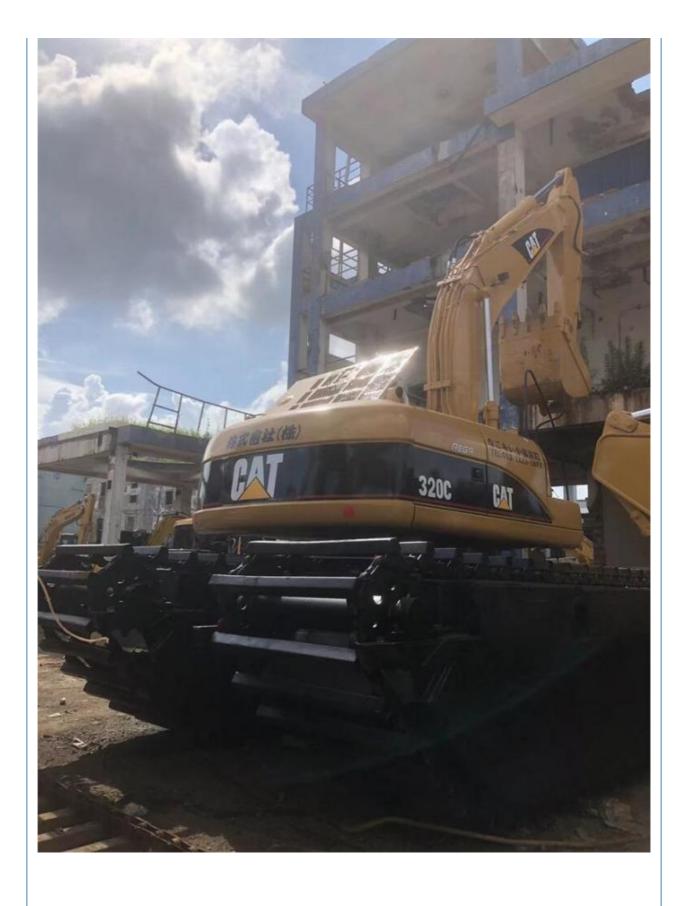

# 2012 Original American CAT 320 20 Ton Caterpillar Boat Excavator in 2100 Working Hours

#### **Basic Information**

Place of Origin: Japan

• Price: \$27,700.00/units 1-3 units



### **Product Specification**

Showroom Location: None · Operating Weight: 20Ton 1.2M<sup>3</sup> . Bucket Capacity: • Machine Weight: 20000 KG • Hydraulic Cylinder Brand: Original • Hydraulic Pump Brand: Original Hydraulic Valve Brand: Original Cat . Engine Brand: 103KW • Power: • Machinery Test Report: Provided • Video Outgoing-inspection: Provided

• Core Components: Pressure Vessel, Motor, Bearing, Gear,

Pump, Gearbox, Engine, PLC

Year: 2012Working Hours: 2100



# More Images









# Product Description

# **Product Description**













### Models Of Excavators We Sell

| Komatsu used excavator | PC20/PC30/PC35/PC40/PC50/PC55/PC56/PC60/PC70/PC75/PC78/PC10 0/PC110/PC120/PC128/PC130/PC138/PC150/PC160/PC200/PC210/PC22 0/PC228/PC240/PC270/PC300/PC350/PC360/PC400/PC450/PC460/PC49 0/PC650 |
|------------------------|-----------------------------------------------------------------------------------------------------------------------------------------------------------------------------------------------|
| Carter used excavator  | CAT303/CAT305/CAT305.5/CAT306/CAT307/CAT308/CAT311/CAT312/C<br>AT313/CAT315/CAT318/CAT320/CAT323/CAT324/CAT325/CAT326/CAT3<br>29/CAT330/CAT336/CAT340/CAT345/CAT349/CAT375                    |
| Doosan used excavator  | DH(DX)35/55/60/70/75/80/150/200/215/220/225/235/260/300/350/370/420/