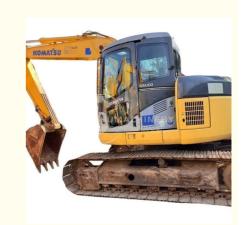

## 12.7TON Komatsu PC128 Second Hand Crawler Excavator for Construction **Equipment Demand**

### **Product Specification**

- Showroom Location: None • Operating Weight:
- Bucket Capacity: • Machine Weight:
- Hydraulic Cylinder Brand:
- Original • Hydraulic Pump Brand: Original
- Hydraulic Valve Brand:
- Engine Brand:
- Power:
- Machinery Test Report: Provided
- Video Outgoing-inspection: Provided
- Core Components: Pressure Vessel, Motor, Bearing, Gear, Pump, Gearbox, Engine, PLC • Year: 2017

1900

12.7TON

13000 KG

0.44m<sup>3</sup>

Original Komatsu

64KW