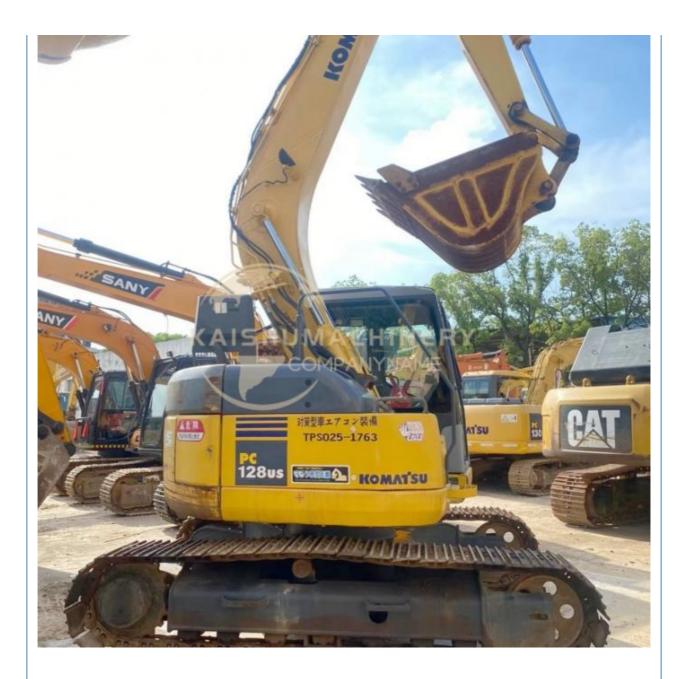

## 12.7TON Komatsu PC128 Second Hand Crawler Excavator for Construction **Equipment Demand**

### **Product Specification**

- Showroom Location: None • Operating Weight:
- Bucket Capacity: • Machine Weight:
- Hydraulic Cylinder Brand:
- Original • Hydraulic Pump Brand: Original
- Hydraulic Valve Brand:
- Engine Brand:
- Power:
- Machinery Test Report: Provided
- Video Outgoing-inspection: Provided
- Core Components: Pressure Vessel, Motor, Bearing, Gear, Pump, Gearbox, Engine, PLC • Year: 2017

1900

12.7TON

13000 KG

0.44m<sup>3</sup>

Original Komatsu

64KW