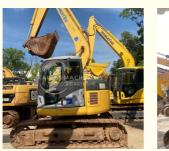

## 12.7TON Komatsu PC128 Second Hand Crawler Excavator for Construction **Equipment Demand**

# **Basic Information**

- Place of Origin:
- Price:
- Komatsu
  - \$14,100.00/units 1-3 units



### **Product Specification**

- Showroom Location: None • Operating Weight:
- Bucket Capacity: • Machine Weight:
- Hydraulic Cylinder Brand:
- Original • Hydraulic Pump Brand: Original
- Hydraulic Valve Brand:
- Engine Brand:
- Power:
- Machinery Test Report: Provided
- Video Outgoing-inspection: Provided
- Core Components: Pressure Vessel, Motor, Bearing, Gear, Pump, Gearbox, Engine, PLC • Year: 2017

1900

12.7TON

13000 KG

0.44m<sup>3</sup>

Original Komatsu

64KW



### More Images

• Working Hours:









# Product Description



Our Product Introduction









## Models Of Excavators We Sell

| Komatsu used<br>excavator  | PC20/PC30/PC35/PC40/PC50/PC55/PC56/PC60/PC70/PC75/PC78/PC10<br>0/PC110/PC120/PC128/PC130/PC138/PC150/PC160/PC200/PC210/PC22<br>0/PC228/PC240/PC270/PC300/PC350/PC360/PC400/PC450/PC460/PC49<br>0/PC650 |
|----------------------------|--------------------------------------------------------------------------------------------------------------------------------------------------------------------------------------------------------|
| Carter used excavator      | CAT303/CAT305/CAT305.5/CAT306/CAT307/CAT308/CAT311/CAT312/C<br>AT313/CAT315/CAT318/CAT320/CAT323/CAT324/CAT325/CAT326/CAT3<br>29/CAT330/CAT336/CAT340/CAT345/CAT349/CAT375                             |
| Do