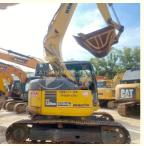

## 12.7TON Komatsu PC128 Second Hand Crawler Excavator for Construction **Equipment Demand**

# **Basic Information**

- Place of Origin:
- Price:
- Komatsu
  - \$14,100.00/units 1-3 units



### **Product Specification**

- Showroom Location: None • Operating Weight:
- Bucket Capacity: • Machine Weight:
- Hydraulic Cylinder Brand:
- Original • Hydraulic Pump Brand: Original
- Hydraulic Valve Brand:
- Engine Brand:
- Power:
- Machinery Test Report: Provided
- Video Outgoing-inspection: Provided
- Core Components: Pressure Vessel, Motor, Bearing, Gear, Pump, Gearbox, Engine, PLC • Year: 2017

1900

12.7TON

13000 KG

0.44m<sup>3</sup>

Original Komatsu

64KW



### More Images

• Working Hours:









# Product Description



Our Product Introduction









## Models Of Excavators We Sell

| Komatsu used<br>excavator  | PC20/PC30/PC35/PC40/PC50/PC55/PC56/PC60/PC70/PC75/PC78/PC10<br>0/PC110/PC120/PC128/PC130/PC138/PC150/PC160/PC200/PC210/PC22<br>0/PC228/PC240/PC270/PC300/PC350/PC360/PC400/PC450/PC460/PC49<br>0/PC650 |
|----------------------------|--------------------------------------------------------------------------------------------------------------------------------------------------------------------------------------------------------|
| Carter used excavator      | CAT303/CAT305/CAT305.5/CAT306/CAT307/CAT308/CAT311/CAT312/C<br>AT313/CAT315/CAT318/CAT320/CAT323/CAT324/CAT325/CAT326/CAT3<br>29/CAT330/CAT336/CAT340/CAT345/CAT349/CAT375                             |
| Doos