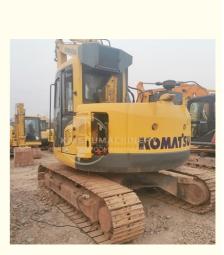

## 12.7TON Komatsu PC128 Second Hand Crawler Excavator for Construction **Equipment Demand**

# **Basic Information**

- Place of Origin:
- Price:
- Komatsu
  - \$14,100.00/units 1-3 units



### **Product Specification**

- Showroom Location: None • Operating Weight:
- Bucket Capacity: • Machine Weight:
- Hydraulic Cylinder Brand:
- Original • Hydraulic Pump Brand: Original
- Hydraulic Valve Brand:
- Engine Brand:
- Power:
- Machinery Test Report: Provided
- Video Outgoing-inspection: Provided
- Core Components: Pressure Vessel, Motor, Bearing, Gear, Pump, Gearbox, Engine, PLC • Year: 2017

1900

12.7TON

13000 KG

0.44m<sup>3</sup>

Original Komatsu

64KW



### More Images

• Working Hours:









# Product Description



Our Product Introduction









## Models Of Excavators We Sell

| Komatsu used<br>excavator  | PC20/PC30/PC35/PC40/PC50/PC55/PC56/PC60/PC70/PC75/PC78/PC10<br>0/PC110/PC120/PC128/PC130/PC138/PC150/PC160/PC200/PC210/PC22<br>0/PC228/PC240/PC270/PC300/PC350/PC360/PC400/PC450/PC460/PC49<br>0/PC650 |
|----------------------------|--------------------------------------------------------------------------------------------------------------------------------------------------------------------------------------------------------|
| Carter used excavator      | CAT303/CAT305/CAT305.5/CAT306/CAT307/CAT308/CAT311/CAT312/C<br>AT313/CAT315/CAT318/CAT320/CAT323/CAT324/CAT325/CAT326/CAT3<br>29/CAT330/CAT336/CAT340/CAT345/CAT349/CAT3