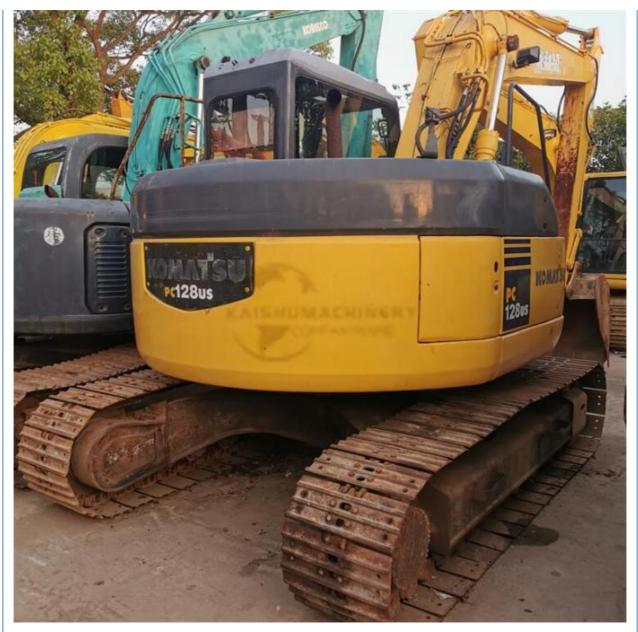

## 12.7TON Komatsu PC128 Second Hand Crawler Excavator for Construction **Equipment Demand**

### **Product Specification**

- Showroom Location: None • Operating Weight:
- Bucket Capacity: • Machine Weight:
- Hydraulic Cylinder Brand:
- Original • Hydraulic Pump Brand: Original
- Hydraulic Valve Brand:
- Engine Brand:
- Power:
- Machinery Test Report: Provided
- Video Outgoing-inspection: Provided
- Core Components: Pressure Vessel, Motor, Bearing, Gear, Pump, Gearbox, Engine, PLC • Year: 2017

1900

12.7TON

13000 KG

0.44m<sup>3</sup>

Original Komatsu

64KW