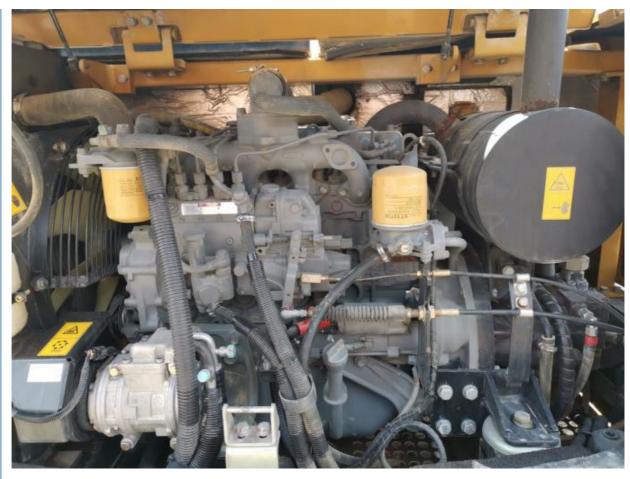

# 2020 Sany SY55 Excavator Used Mini Excavator for Pipeline Construction in Shanghai

#### **Basic Information**

• Place of Origin: China

• Price: \$12,000.00/units 1-3 units



#### **Product Specification**

Showroom Location: None · Operating Weight: 5780 KG 0.23 M<sup>3</sup> . Bucket Capacity: • Machine Weight: 5000 KG • Hydraulic Cylinder Brand: Original • Hydraulic Pump Brand: Original • Hydraulic Valve Brand: Original ISUZU . Engine Brand: 36 KW • Power: • Machinery Test Report: Provided • Video Outgoing-inspection: Provided

• Core Components: Pressure Vessel, Motor, Bearing, Gear,

Pump, Gearbox, Engine, PLC

Year: 2020Working Hours: 1300



## More Images









# Product Description

# **Product Description**













#### Models Of Excavators We Sell

PC20/PC30/PC35/PC40/PC55/PC56/PC60/PC70/PC75/PC78/PC10 0/PC110/PC120/PC128/PC130/PC138/PC150/PC160/PC200/PC210/PC22 0/PC228/PC240/PC270/PC300/PC350/PC360/PC400/PC450/PC49 0/PC650

CAT303/CAT305/CAT305.5/CAT306/CAT307/CAT308/CAT311/CAT312/C AT313/CAT315/CAT318/CAT320/CAT323/CAT324/CAT325/CAT326/CAT3

Carter used excavator 29/CAT330/CAT340/CAT340/CAT345/CAT349/CAT375

Doosan used excavator DH(DX)35/55/60/70/75/80/150/200/215/220/225/235/260/300/350/370/420/

500/530

Sanv used excavator SY16/SY35/SY55/SY60/SY65/SY75/SY85/SY95/SY115/SY135/SY155/SY

205/SY215/SY235/SY265/SY305/SY335/SY365

/7Y330/7Y350/7Y360/7Y450/7Y600

/ZX330/ZX350/ZX360/ZX450/ZX600

Kobelco used excavator SK50/SK55/SK60/SK70/SK75/SK115/SK135/SK140/SK160/SK200/SK210/

SK230/SK235/SK250/SK