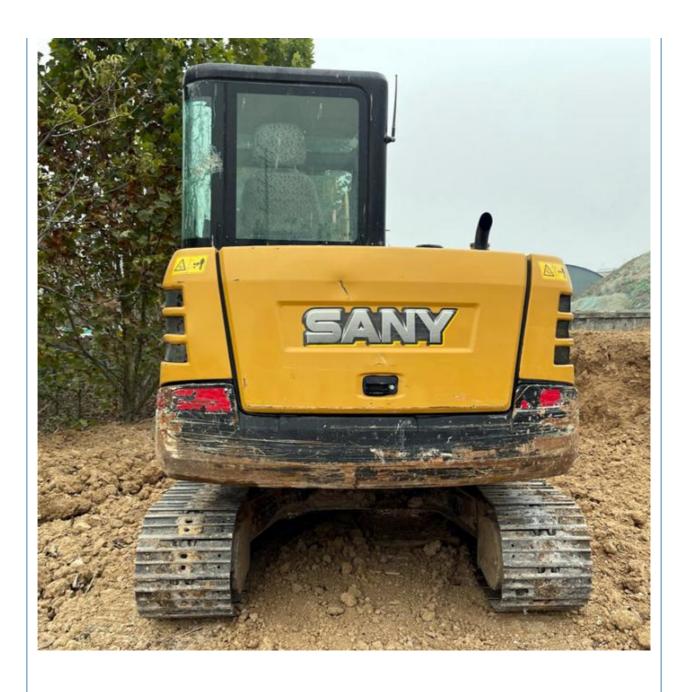

# 2020 Sany SY55 Excavator Used Mini Excavator for Pipeline Construction in Shanghai

#### **Product Specification**

Showroom Location: None · Operating Weight: 5780 KG 0.23 M<sup>3</sup> . Bucket Capacity: • Machine Weight: 5000 KG • Hydraulic Cylinder Brand: Original • Hydraulic Pump Brand: Original • Hydraulic Valve Brand: Original ISUZU . Engine Brand: 36 KW • Power: • Machinery Test Report: Provided • Video Outgoing-inspection: Provided

• Core Components: Pressure Vessel, Motor, Bearing, Gear,

Pump, Gearbox, Engine, PLC

Year: 2020Working Hours: 1300