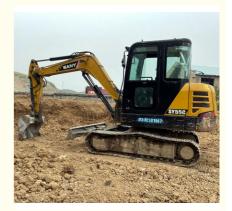

# 2020 Sany SY55 Excavator Used Mini Excavator for Pipeline Construction in Shanghai

#### **Product Specification**

Showroom Location: None · Operating Weight: 5780 KG 0.23 M<sup>3</sup> . Bucket Capacity: • Machine Weight: 5000 KG • Hydraulic Cylinder Brand: Original • Hydraulic Pump Brand: Original • Hydraulic Valve Brand: Original ISUZU . Engine Brand: 36 KW • Power: • Machinery Test Report: Provided • Video Outgoing-inspection: Provided