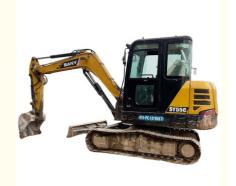

# 2020 Sany SY55 Excavator Used Mini Excavator for Pipeline Construction in Shanghai

#### **Product Specification**

Showroom Location: None · Operating Weight: 5780 KG 0.23 M<sup>3</sup> . Bucket Capacity: • Machine Weight: 5000 KG • Hydraulic Cylinder Brand: Original • Hydraulic Pump Brand: Original • Hydraulic Valve Brand: Original ISUZU . Engine Brand: 36 KW • Power: • Machinery Test Report: Provided • Video Outgoing-inspection: Provided