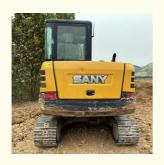

# 2020 Sany SY55 Excavator Used Mini Excavator for Pipeline Construction in Shanghai

#### **Product Specification**

Showroom Location: None · Operating Weight: 5780 KG 0.23 M<sup>3</sup> . Bucket Capacity: • Machine Weight: 5000 KG • Hydraulic Cylinder Brand: Original • Hydraulic Pump Brand: Original • Hydraulic Valve Brand: Original ISUZU . Engine Brand: 36 KW • Power: • Machinery Test Report: Provided • Video Outgoing-inspection: Provided