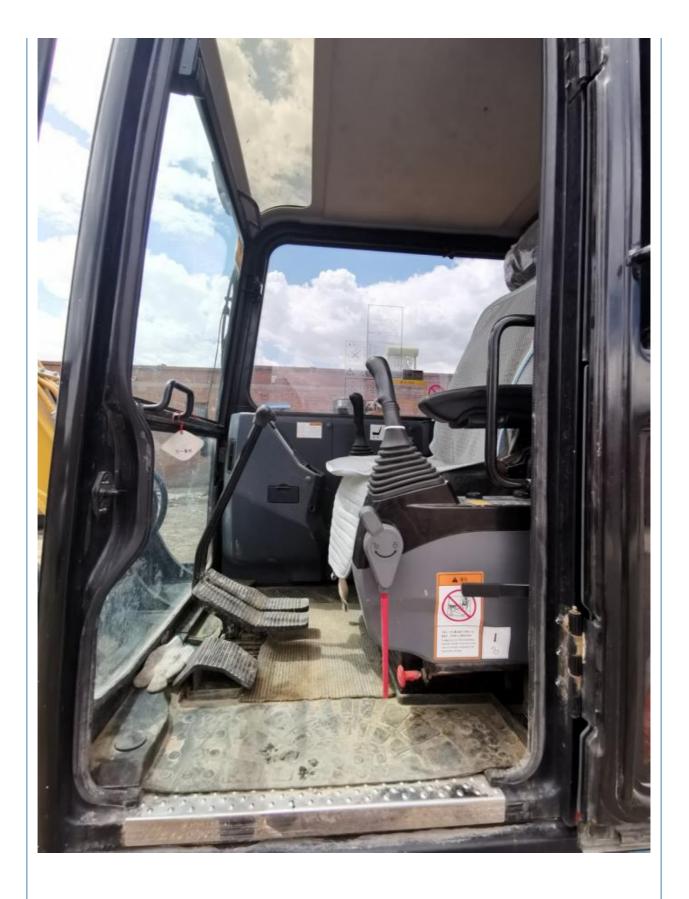

#### **Product Specification**

Showroom Location: None · Operating Weight: 5780 KG 0.23 M<sup>3</sup> . Bucket Capacity: • Machine Weight: 5000 KG • Hydraulic Cylinder Brand: Original • Hydraulic Pump Brand: Original • Hydraulic Valve Brand: Original ISUZU . Engine Brand: 36 KW • Power: • Machinery Test Report: Provided • Video Outgoing-inspection: Provided

## More Images