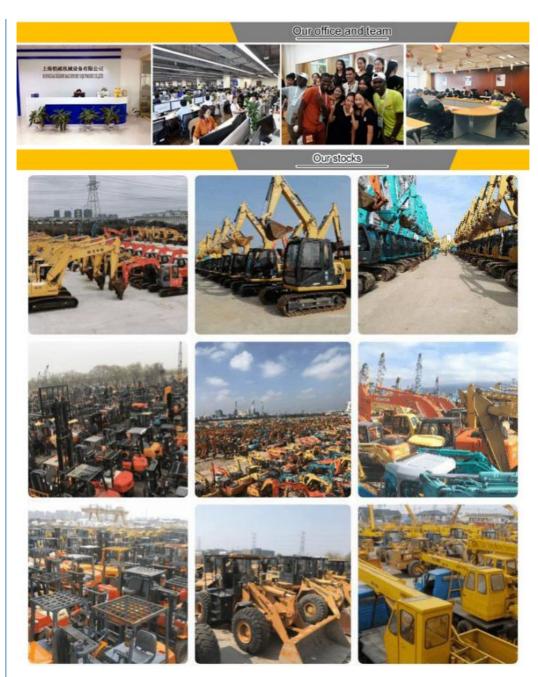

### Company Profile

**Shanghai Kaishu Machinery Equipment Co., Ltd** was established in 2017, we have our own factory which covers an area of 67,000 square meters, with 200 employees. As a leading used excavator supplier in China, Shanghai Kaishu Machinery Equipment Co., Ltd has numerous construction machinery. Our teams are composed of a purchasing team, a technical support team, a vehicle-parts supply center, a foreign trade sales team and a quality testing center.

Our full range of products include: used excavators, used loaders, used graders, used bulldozers, used forklifts, used cranes and other used construction machinery products. Our engineering machines are mainly from China, the United States, Japan, South Korea and other manufacturing countries, quality assurance is our hallmark. Our machines are sold to many regions at home and abroad, and we have rich experience

In order to serve our customers better, we deal in three(3) thousand units of construction machinery all year round and ensure delivery within 7-30 days after payment. Our team can serve you around the clock (24/7) and we hope to build a long-term business relationship with you.