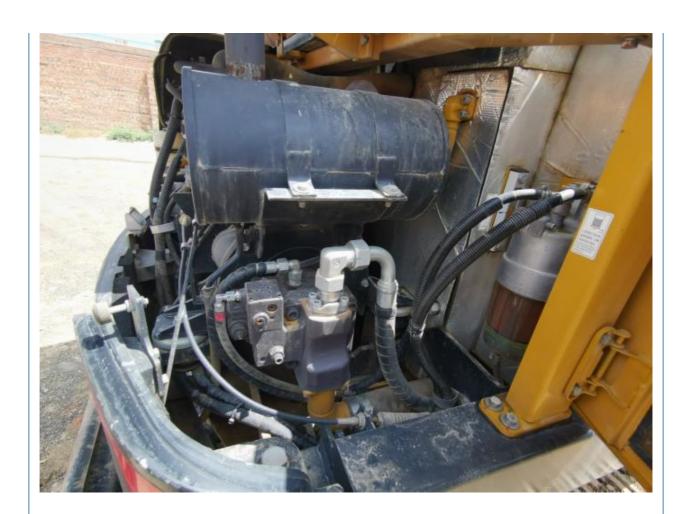

# 2020 Sany SY55 Excavator Used Mini Excavator for Pipeline Construction in Shanghai

#### **Basic Information**

• Place of Origin: China

• Price: \$12,000.00/units 1-3 units



#### **Product Specification**

Showroom Location: None · Operating Weight: 5780 KG 0.23 M<sup>3</sup> . Bucket Capacity: • Machine Weight: 5000 KG • Hydraulic Cylinder Brand: Original • Hydraulic Pump Brand: Original • Hydraulic Valve Brand: Original ISUZU . Engine Brand: 36 KW • Power: • Machinery Test Report: Provided • Video Outgoing-inspection: Provided

• Core Components: Pressure Vessel, Motor, Bearing, Gear,

Pump, Gearbox, Engine, PLC

Year: 2020Working Hours: 1300



## More Images









# Product Description

# **Product Description**













#### Models Of Excavators We Sell

PC20/PC30/PC35/PC40/PC55/PC56/PC60/PC70/PC75/PC78/PC10 0/PC110/PC120/PC128/PC130/PC138/PC150/PC160/PC200/PC210/PC22 0/PC228/PC240/PC270/PC300/PC350/PC360/PC400/PC450/PC49 0/PC650

CAT303/CAT305/CAT305.5/CAT306/CAT307/CAT308/CAT311/CAT312/C AT313/CAT315/CAT318/CAT320/CAT323/CAT324/CAT325/CAT326/CAT3

Carter used excavator 29/CAT330/CAT340/CAT340/CAT345/CAT349/CAT375

Doosan used excavator DH(DX)35/55/60/70/75/80/150/200/215/220/225/235/260/300/350/370/420/

500/530

Sanv used excavator SY16/SY35/SY55/SY60/SY65/SY75/SY85/SY95/SY115/SY135/SY155/SY

205/SY215/SY235/SY265/SY305/SY335/SY365

/7Y330/7Y350/7Y360/7Y450/7Y600

/ZX330/ZX350/ZX360/ZX450/ZX600

Kobelco used excavator SK50/SK55/SK60/SK70/SK75/SK115/SK135/SK140/SK160/SK200/SK210/

SK230/SK235/SK25