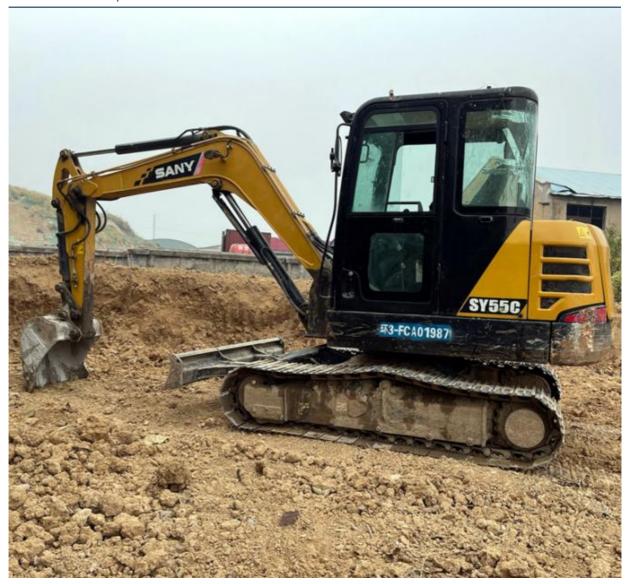

# 2020 Sany SY55 Excavator Used Mini Excavator for Pipeline Construction in Shanghai

#### **Product Specification**

Showroom Location: None · Operating Weight: 5780 KG 0.23 M<sup>3</sup> . Bucket Capacity: • Machine Weight: 5000 KG • Hydraulic Cylinder Brand: Original • Hydraulic Pump Brand: Original • Hydraulic Valve Brand: Original ISUZU . Engine Brand: 36 KW • Power: • Machinery Test Report: Provided • Video Outgoing-inspection: Provided

• Core Components: Pressure Vessel, Motor, Bearing, Gear,

Pump, Gearbox, Engine, PLC

Year: 2020Working Hours: 1300