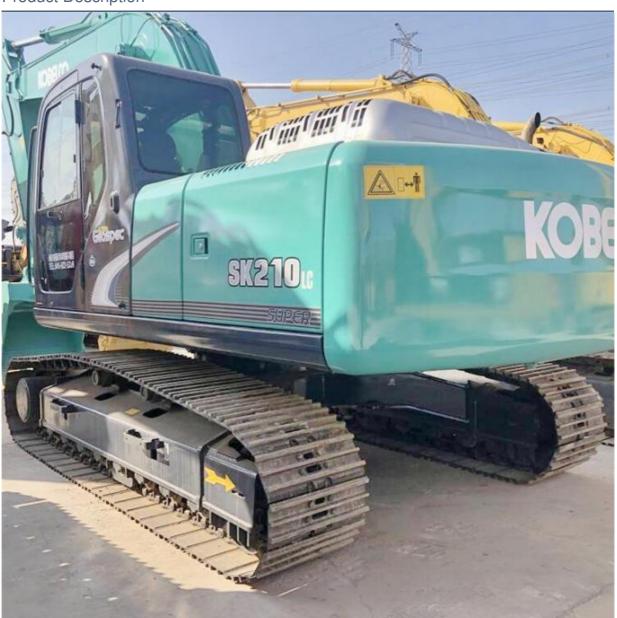

# 2020 Used Kobelco SK210-10 Excavator With Original Hydraulic Pump Made In Japan

## **Product Specification**

Showroom Location: NoneOperating Weight: 21TON

• Bucket Capacity: 1

Machine Weight: 21200 KG
Hydraulic Cylinder Brand: Original
Hydraulic Pump Brand: Original
Hydraulic Valve Brand: Original
Engine Brand: YANMER
Power: 114KW
Machinery Test Report: Provided
Video Outgoing-inspection: Provided

Core Components: Pressure Vessel, Motor, Bearing, Gear,

Pump, Gearbox, Engine, PLC

• Year: 2020

• Working Hours: 4001-6000