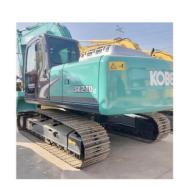

# 2020 Used Kobelco SK210-10 Excavator With Original Hydraulic Pump Made In Japan

## **Product Specification**

Showroom Location: NoneOperating Weight: 21TON

• Bucket Capacity: 1

Machine Weight: 21200 KG
Hydraulic Cylinder Brand: Original
Hydraulic Pump Brand: Original
Hydraulic Valve Brand: Original
Engine Brand: YANMER
Power: 114KW
Machinery Test Report: Provided
Video Outgoing-inspection: Provided