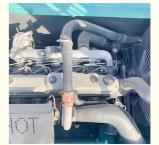

## **Product Specification**

Showroom Location: NoneOperating Weight: 21TON

• Bucket Capacity: 1

Machine Weight: 21200 KG
Hydraulic Cylinder Brand: Original
Hydraulic Pump Brand: Original
Hydraulic Valve Brand: Original
Engine Brand: YANMER
Power: 114KW
Machinery Test Report: Provided
Video Outgoing-inspection: Provided

Core Components: Pressure Vessel, Motor, Bearing, Gear,

Pump, Gearbox, Engine, PLC

• Year: 2020

• Working Hours: 4001-6000