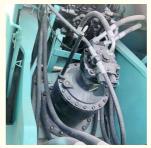

## **Product Specification**

Showroom Location: NoneOperating Weight: 21TON

• Bucket Capacity: 1

Machine Weight: 21200 KG
Hydraulic Cylinder Brand: Original
Hydraulic Pump Brand: Original
Hydraulic Valve Brand: Original
Engine Brand: YANMER
Power: 114KW
Machinery Test Report: Provided
Video Outgoing-inspection: Provided

Core Components: Pressure Vessel, Motor, Bearing, Gear,

Pump, Gearbox, Engine, PLC

• Year: 2020

• Working Hours: 4001-6000