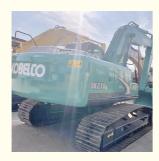

# 2020 Used Kobelco SK210-10 Excavator With Original Hydraulic Pump Made In Japan

## **Product Specification**

Showroom Location: NoneOperating Weight: 21TON

• Bucket Capacity: 1

Machine Weight: 21200 KG
Hydraulic Cylinder Brand: Original
Hydraulic Pump Brand: Original
Hydraulic Valve Brand: Original
Engine Brand: YANMER
Power: 114KW
Machinery Test Report: Provided
Video Outgoing-inspection: Provided