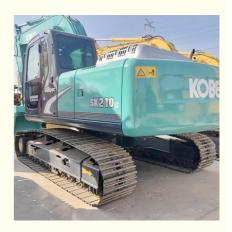

# 2020 Used Kobelco SK210-10 Excavator With Original Hydraulic Pump Made In Japan

## **Product Specification**

Showroom Location: NoneOperating Weight: 21TON

• Bucket Capacity: 1

Machine Weight: 21200 KG
Hydraulic Cylinder Brand: Original
Hydraulic Pump Brand: Original
Hydraulic Valve Brand: Original
Engine Brand: YANMER
Power: 114KW
Machinery Test Report: Provided
Video Outgoing-inspection: Provided