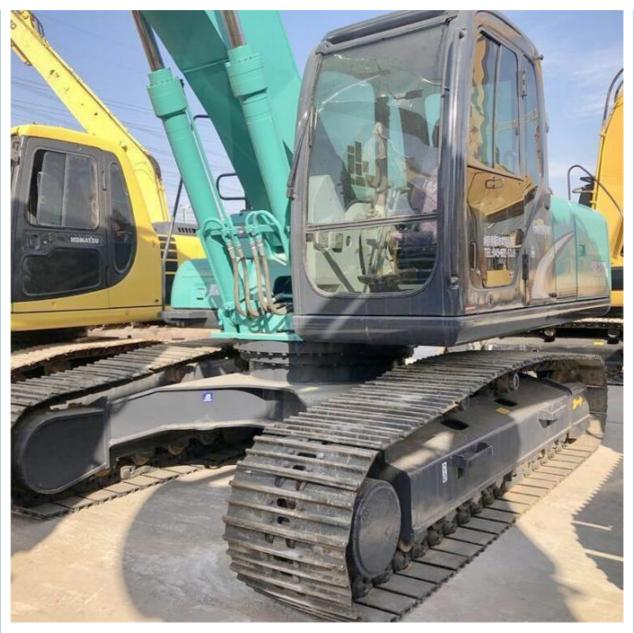

# 2020 Used Kobelco SK210-10 Excavator With Original Hydraulic Pump Made In Japan

## **Product Specification**

Showroom Location: NoneOperating Weight: 21TON

• Bucket Capacity: 1

Machine Weight: 21200 KG
Hydraulic Cylinder Brand: Original
Hydraulic Pump Brand: Original
Hydraulic Valve Brand: Original
Engine Brand: YANMER
Power: 114KW
Machinery Test Report: Provided
Video Outgoing-inspection: Provided