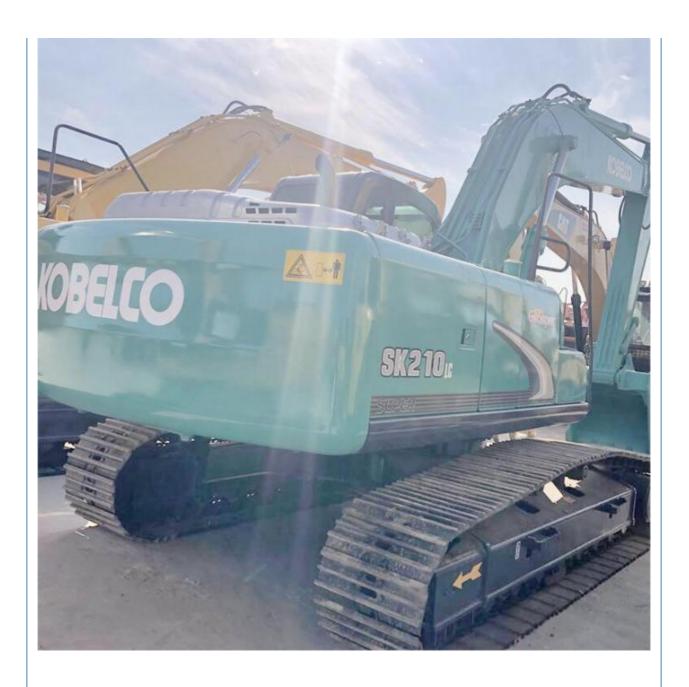

# 2020 Used Kobelco SK210-10 Excavator With Original Hydraulic Pump Made In Japan

## **Product Specification**

Showroom Location: NoneOperating Weight: 21TON

• Bucket Capacity: 1

Machine Weight: 21200 KG
Hydraulic Cylinder Brand: Original
Hydraulic Pump Brand: Original
Hydraulic Valve Brand: Original
Engine Brand: YANMER
Power: 114KW
Machinery Test Report: Provided
Video Outgoing-inspection: Provided

Core Components: Pressure Vessel, Motor, Bearing, Gear,

Pump, Gearbox, Engine, PLC

• Year: 2020

• Working Hours: 4001-6000