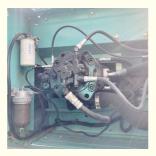

## **Product Specification**

Showroom Location: NoneOperating Weight: 21TON

• Bucket Capacity: 1

Machine Weight: 21200 KG
Hydraulic Cylinder Brand: Original
Hydraulic Pump Brand: Original
Hydraulic Valve Brand: Original
Engine Brand: YANMER
Power: 114KW
Machinery Test Report: Provided
Video Outgoing-inspection: Provided

Core Components: Pressure Vessel, Motor, Bearing, Gear,

Pump, Gearbox, Engine, PLC

• Year: 2020

• Working Hours: 4001-6000