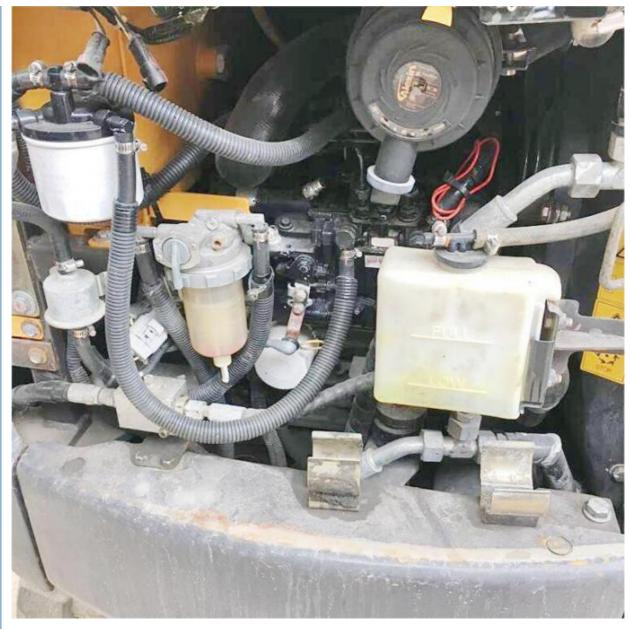

### **Product Specification**

Showroom Location: None · Operating Weight: 1850 KG 0.04 M<sup>3</sup> . Bucket Capacity: • Machine Weight: 16000 KG • Hydraulic Cylinder Brand: Original • Hydraulic Pump Brand: Original Hydraulic Valve Brand: Original YANMAR . Engine Brand: 10.3 KW • Power: • Machinery Test Report: Provided • Video Outgoing-inspection: Provided

• Core Components: Pressure Vessel, Motor, Bearing, Gear,

Pump, Gearbox, Engine, PLC

Year: 2020Working Hours: 900