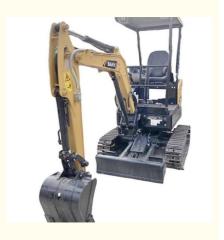

# Sany SY16 Mini Excavator Original Hydraulic Cylinder for Health Condition in Shanghai

### **Product Specification**

Showroom Location: None · Operating Weight: 1850 KG 0.04 M<sup>3</sup> . Bucket Capacity: • Machine Weight: 16000 KG • Hydraulic Cylinder Brand: Original • Hydraulic Pump Brand: Original Hydraulic Valve Brand: Original YANMAR . Engine Brand: 10.3 KW • Power: • Machinery Test Report: Provided • Video Outgoing-inspection: Provided