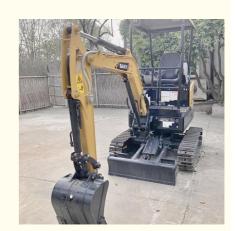

# Sany SY16 Mini Excavator Original Hydraulic Cylinder for Health Condition in Shanghai

### **Product Specification**

Showroom Location: None · Operating Weight: 1850 KG 0.04 M<sup>3</sup> . Bucket Capacity: • Machine Weight: 16000 KG • Hydraulic Cylinder Brand: Original • Hydraulic Pump Brand: Original Hydraulic Valve Brand: Original YANMAR . Engine Brand: 10.3 KW • Power: • Machinery Test Report: Provided • Video Outgoing-inspection: Provided