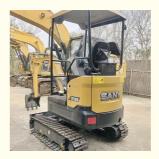

# Sany SY16 Mini Excavator Original Hydraulic Cylinder for Health Condition in Shanghai

### **Product Specification**

Showroom Location: None · Operating Weight: 1850 KG 0.04 M<sup>3</sup> . Bucket Capacity: • Machine Weight: 16000 KG • Hydraulic Cylinder Brand: Original • Hydraulic Pump Brand: Original Hydraulic Valve Brand: Original YANMAR . Engine Brand: 10.3 KW • Power: • Machinery Test Report: Provided • Video Outgoing-inspection: Provided