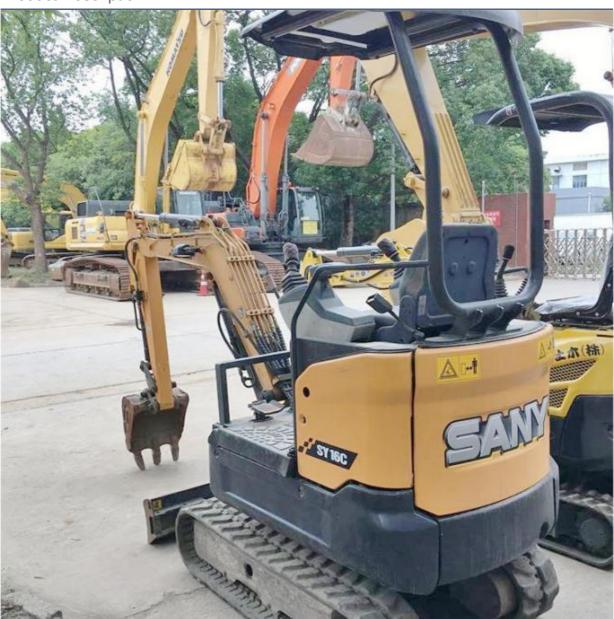

# Sany SY16 Mini Excavator Original Hydraulic Cylinder for Health Condition in Shanghai

### **Product Specification**

Showroom Location: None · Operating Weight: 1850 KG 0.04 M<sup>3</sup> . Bucket Capacity: • Machine Weight: 16000 KG • Hydraulic Cylinder Brand: Original • Hydraulic Pump Brand: Original Hydraulic Valve Brand: Original YANMAR . Engine Brand: 10.3 KW • Power: • Machinery Test Report: Provided • Video Outgoing-inspection: Provided