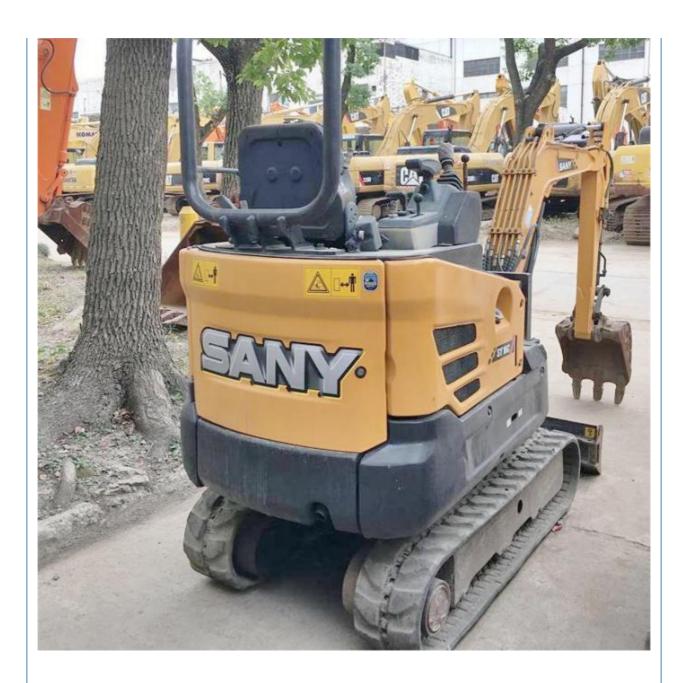

# Sany SY16 Mini Excavator Original Hydraulic Cylinder for Health Condition in Shanghai

### **Product Specification**

Showroom Location: None · Operating Weight: 1850 KG 0.04 M<sup>3</sup> . Bucket Capacity: • Machine Weight: 16000 KG • Hydraulic Cylinder Brand: Original • Hydraulic Pump Brand: Original Hydraulic Valve Brand: Original YANMAR . Engine Brand: 10.3 KW • Power: • Machinery Test Report: Provided • Video Outgoing-inspection: Provided