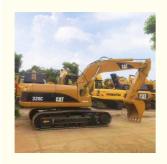

# 20 Ton Cat 320C Excavator Japan Second Hand Digger Bagger Machinery in Good Condition

#### **Product Specification**

Showroom Location: None · Operating Weight: 20 Ton 0.8m<sup>3</sup> . Bucket Capacity: · Machine Weight: 20000 KG • Hydraulic Cylinder Brand: Original • Hydraulic Pump Brand: Original • Hydraulic Valve Brand: Original 3066 ATAAC . Engine Brand: 110KW • Power: • Machinery Test Report: Provided • Video Outgoing-inspection: Provided