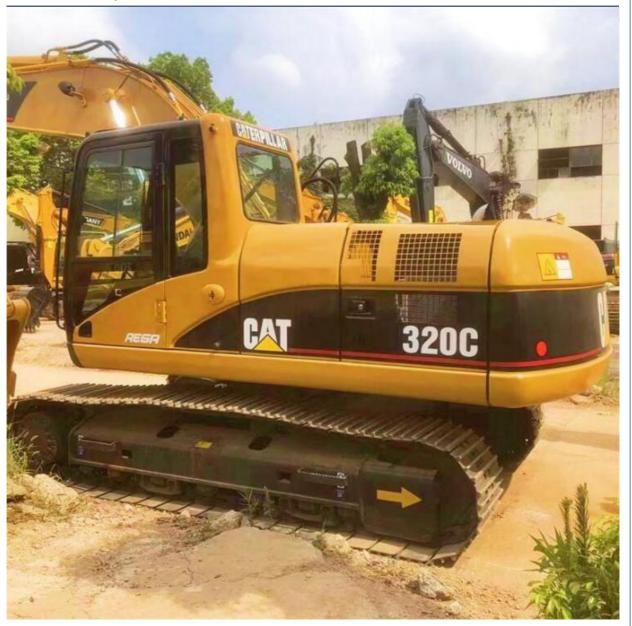

# 20 Ton Cat 320C Excavator Japan Second Hand Digger Bagger Machinery in Good Condition

#### **Product Specification**

Showroom Location: None · Operating Weight: 20 Ton 0.8m<sup>3</sup> . Bucket Capacity: · Machine Weight: 20000 KG • Hydraulic Cylinder Brand: Original • Hydraulic Pump Brand: Original • Hydraulic Valve Brand: Original 3066 ATAAC . Engine Brand: 110KW • Power: • Machinery Test Report: Provided • Video Outgoing-inspection: Provided