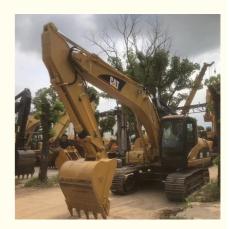

# 20 Ton Cat 320C Excavator Japan Second Hand Digger Bagger Machinery in Good Condition

#### **Product Specification**

Showroom Location: None · Operating Weight: 20 Ton 0.8m<sup>3</sup> . Bucket Capacity: · Machine Weight: 20000 KG • Hydraulic Cylinder Brand: Original • Hydraulic Pump Brand: Original • Hydraulic Valve Brand: Original 3066 ATAAC . Engine Brand: 110KW • Power: • Machinery Test Report: Provided • Video Outgoing-inspection: Provided