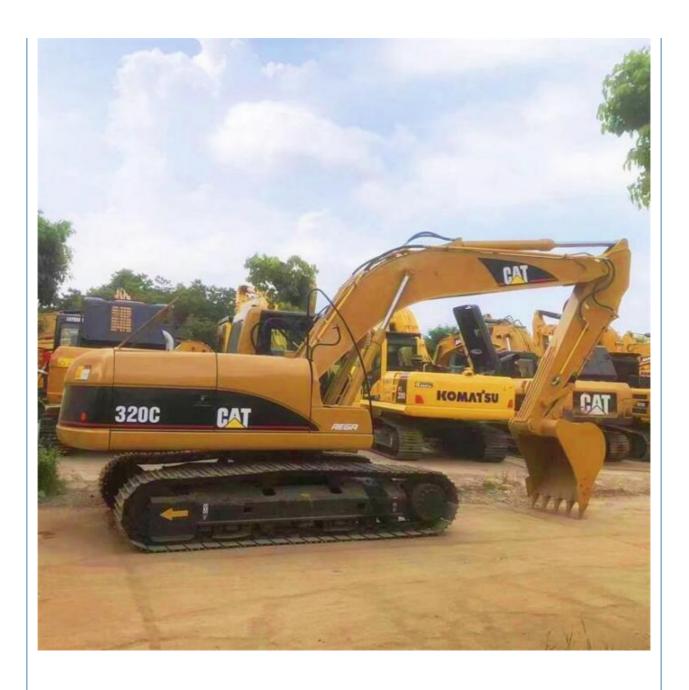

# 20 Ton Cat 320C Excavator Japan Second Hand Digger Bagger Machinery in Good Condition

#### **Product Specification**

Showroom Location: None · Operating Weight: 20 Ton 0.8m<sup>3</sup> . Bucket Capacity: · Machine Weight: 20000 KG • Hydraulic Cylinder Brand: Original • Hydraulic Pump Brand: Original • Hydraulic Valve Brand: Original 3066 ATAAC . Engine Brand: 110KW • Power: • Machinery Test Report: Provided • Video Outgoing-inspection: Provided