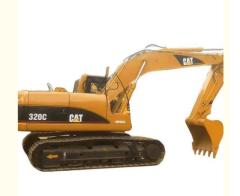

# 20 Ton Cat 320C Excavator Japan Second Hand Digger Bagger Machinery in Good Condition

#### **Product Specification**

Showroom Location: None · Operating Weight: 20 Ton 0.8m<sup>3</sup> . Bucket Capacity: · Machine Weight: 20000 KG • Hydraulic Cylinder Brand: Original • Hydraulic Pump Brand: Original • Hydraulic Valve Brand: Original 3066 ATAAC . Engine Brand: 110KW • Power: • Machinery Test Report: Provided • Video Outgoing-inspection: Provided