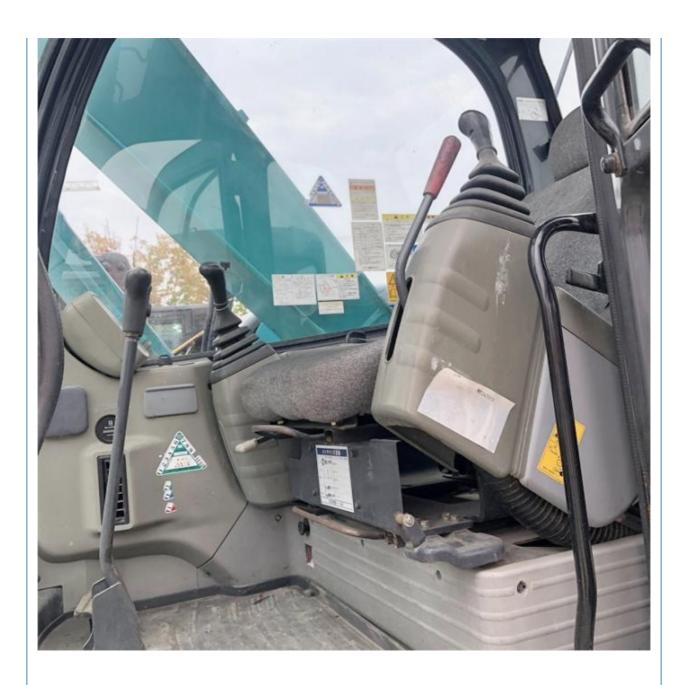

# **Product Specification**

Showroom Location: None 7 · Operating Weight: 0.4 . Bucket Capacity: · Machine Weight: 5830 KG Hydraulic Cylinder Brand: Original • Hydraulic Pump Brand: Original • Hydraulic Valve Brand: Original ISUZU . Engine Brand: 41KW • Power: • Machinery Test Report: Provided • Video Outgoing-inspection: Provided

• Core Components: Pressure Vessel, Motor, Bearing, Gear,

Pump, Gearbox, Engine, PLC

Year: 2020Working Hours: 4001-6000