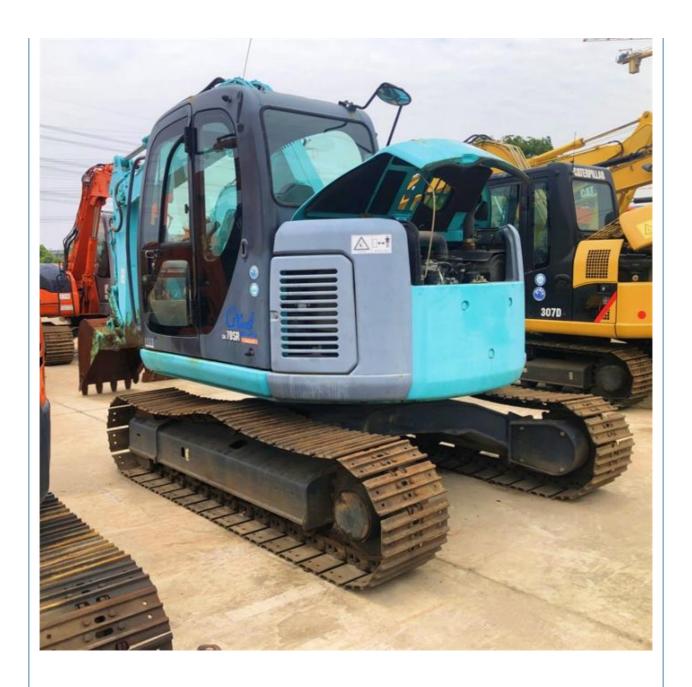

# ISUZU Engine Used Kobelco Excavators SK70SR SK75 Komatsu 6ton/7ton Small Digging Machinery

# **Product Specification**

Showroom Location: None 7 · Operating Weight: 0.4 . Bucket Capacity: · Machine Weight: 5830 KG Hydraulic Cylinder Brand: Original • Hydraulic Pump Brand: Original • Hydraulic Valve Brand: Original ISUZU . Engine Brand: 41KW • Power: • Machinery Test Report: Provided • Video Outgoing-inspection: Provided

• Core Components: Pressure Vessel, Motor, Bearing, Gear,

Pump, Gearbox, Engine, PLC

Year: 2020Working Hours: 4001-6000