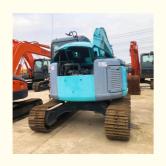

# ISUZU Engine Used Kobelco Excavators SK70SR SK75 Komatsu 6ton/7ton Small Digging Machinery

# **Product Specification**

Showroom Location: None 7 · Operating Weight: 0.4 . Bucket Capacity: · Machine Weight: 5830 KG Hydraulic Cylinder Brand: Original • Hydraulic Pump Brand: Original • Hydraulic Valve Brand: Original ISUZU . Engine Brand: 41KW • Power: • Machinery Test Report: Provided • Video Outgoing-inspection: Provided

• Core Components: Pressure Vessel, Motor, Bearing, Gear,

Pump, Gearbox, Engine, PLC

Year: 2020Working Hours: 4001-6000