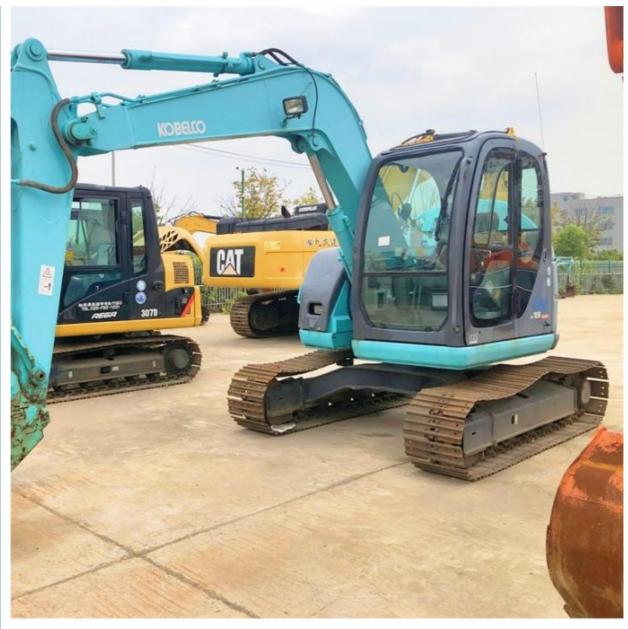

# ISUZU Engine Used Kobelco Excavators SK70SR SK75 Komatsu 6ton/7ton Small Digging Machinery

# **Product Specification**

Showroom Location: None 7 · Operating Weight: 0.4 . Bucket Capacity: · Machine Weight: 5830 KG Hydraulic Cylinder Brand: Original • Hydraulic Pump Brand: Original • Hydraulic Valve Brand: Original ISUZU . Engine Brand: 41KW • Power: • Machinery Test Report: Provided • Video Outgoing-inspection: Provided

• Core Components: Pressure Vessel, Motor, Bearing, Gear,

Pump, Gearbox, Engine, PLC

Year: 2020Working Hours: 4001-6000