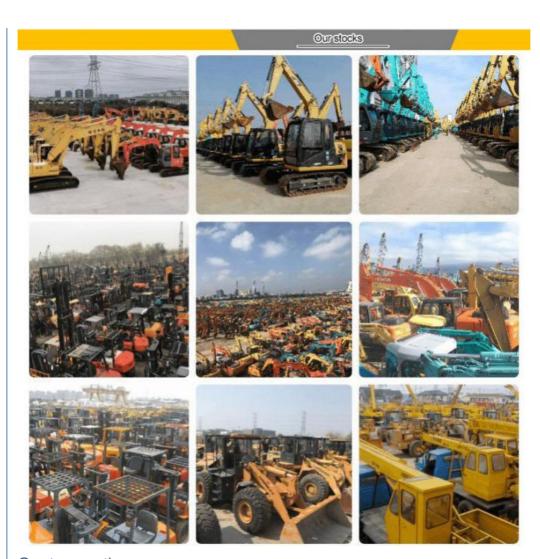

# Company Profile

Shanghai Kaishu Machinery Equipment Co., Ltd was established in 2017, we have our own factory which covers an area of 67,000 square meters, with 200 employees. As a leading used excavator supplier in China, Shanghai Kaishu Machinery Equipment Co., Ltd has numerous construction machinery. Our teams are composed of a purchasing team, a technical support team, a vehicle-parts supply center, a foreign trade sales team and a quality testing center.

Our full range of products include: used excavators, used loaders, used graders, used bulldozers, used forklifts, used cranes and other used construction machinery products. Our engineering machines are mainly from China, the United States, Japan, South Korea and other manufacturing countries, quality assurance is our hallmark. Our machines are sold to many regions at home and abroad, and we have rich export experience.

In order to serve our customers better, we deal in three(3) thousand units of construction machinery all year round and ensure delivery within 7-30 days after payment. Our team can serve you around the clock (24/7) and we hope to build a long-term business relationship with you.

### 3. Is it convenient to visit you?

You are welcome to visit us. So you can see how many used excavators we have in stock and the condition of them. We can pick you up at Shanghai Air port.