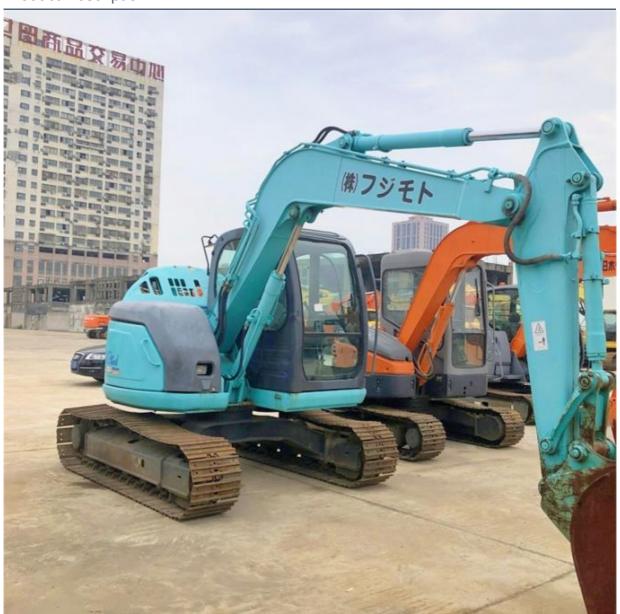

# ISUZU Engine Used Kobelco Excavators SK70SR SK75 Komatsu 6ton/7ton Small Digging Machinery

### **Basic Information**

Place of Origin: Japan

• Price: \$11,000.00/units 1-3 units



# **Product Specification**

Showroom Location: None 7 · Operating Weight: 0.4 . Bucket Capacity: · Machine Weight: 5830 KG Hydraulic Cylinder Brand: Original • Hydraulic Pump Brand: Original • Hydraulic Valve Brand: Original ISUZU . Engine Brand: 41KW • Power: • Machinery Test Report: Provided • Video Outgoing-inspection: Provided

• Core Components: Pressure Vessel, Motor, Bearing, Gear,

Pump, Gearbox, Engine, PLC

Year: 2020Working Hours: 4001-6000



# More Images









# **Product Description**

# **Product Description**















### Models Of Excavators We Sell

Komatsu used excavator

Carter used excavator

PC20/PC30/PC35/PC40/PC50/PC55/PC56/PC60/PC70/PC75/PC78/PC10 0/PC110/PC120/PC128/PC130/PC138/PC150/PC160/PC200/PC210/PC22 0/PC228/PC240/PC270/PC300/PC350/PC360/PC400/PC450/PC460/PC49

0/PC650

CAT303/CAT305/CAT305.5/CAT306/CAT307/CAT308/CAT311/CAT312/C AT313/CAT315/CAT318/CAT320/CAT323/CAT324/CAT325/CAT326/CAT3

29/CAT330/CAT336/CAT340/CAT345/CAT349/CAT375

Doosan used excavator DH(DX)35/55/60/70/75/80/150/200/215/220/225/235/260/300/350/370/420/

500/530

Sany used excavator SY16/SY35/SY55/SY60/SY65/SY75/SY85/SY95/SY115/SY135/SY155/SY

205/SY215/SY235/SY265/SY305/SY335/SY365

/ZX330/ZX350/ZX360/ZX450/ZX600

Kobelco used excavator SK50/SK55/SK60/SK70/SK75/SK115/SK135/SK140/SK160/SK200/SK210/

SK23