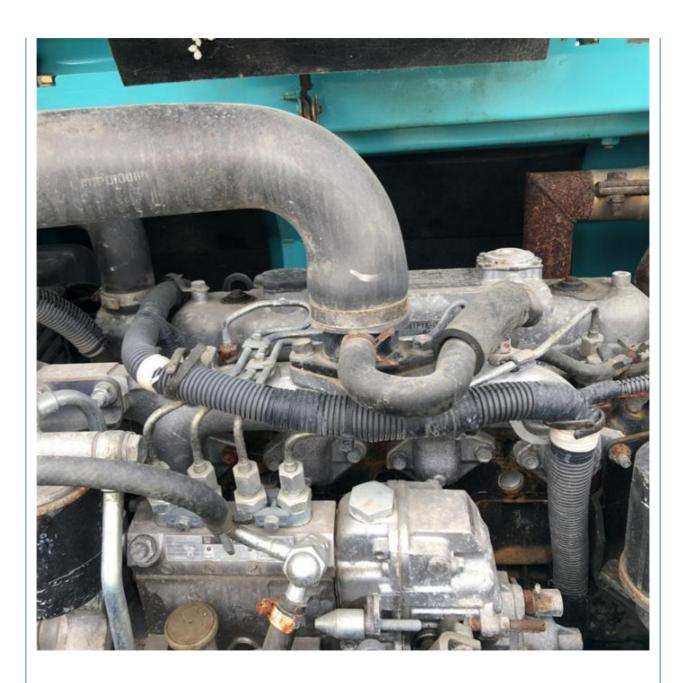

# **Product Specification**

Showroom Location: None 7 · Operating Weight: 0.4 . Bucket Capacity: · Machine Weight: 5830 KG Hydraulic Cylinder Brand: Original • Hydraulic Pump Brand: Original • Hydraulic Valve Brand: Original ISUZU . Engine Brand: 41KW • Power: • Machinery Test Report: Provided • Video Outgoing-inspection: Provided

• Core Components: Pressure Vessel, Motor, Bearing, Gear,

Pump, Gearbox, Engine, PLC

Year: 2020Working Hours: 4001-6000