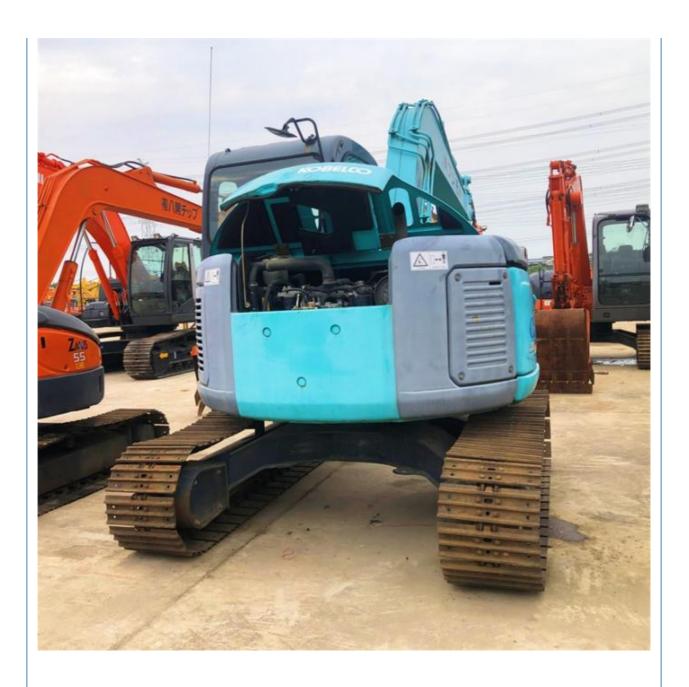

# ISUZU Engine Used Kobelco Excavators SK70SR SK75 Komatsu 6ton/7ton Small Digging Machinery

### **Basic Information**

Place of Origin: Japan

• Price: \$11,000.00/units 1-3 units



# **Product Specification**

Showroom Location: None 7 · Operating Weight: 0.4 . Bucket Capacity: · Machine Weight: 5830 KG Hydraulic Cylinder Brand: Original • Hydraulic Pump Brand: Original • Hydraulic Valve Brand: Original ISUZU . Engine Brand: 41KW • Power: • Machinery Test Report: Provided • Video Outgoing-inspection: Provided

• Core Components: Pressure Vessel, Motor, Bearing, Gear,

Pump, Gearbox, Engine, PLC

Year: 2020Working Hours: 4001-6000



# More Images









# **Product Description**

# **Product Description**















### Models Of Excavators We Sell

Komatsu used excavator

Carter used excavator

PC20/PC30/PC35/PC40/PC50/PC55/PC56/PC60/PC70/PC75/PC78/PC10 0/PC110/PC120/PC128/PC130/PC138/PC150/PC160/PC200/PC210/PC22 0/PC228/PC240/PC270/PC300/PC350/PC360/PC400/PC450/PC460/PC49

0/PC650

CAT303/CAT305/CAT305.5/CAT306/CAT307/CAT308/CAT311/CAT312/C AT313/CAT315/CAT318/CAT320/CAT323/CAT324/CAT325/CAT326/CAT3

29/CAT330/CAT336/CAT340/CAT345/CAT349/CAT375

Doosan used excavator DH(DX)35/55/60/70/75/80/150/200/215/220/225/235/260/300/350/370/420/

500/530

Sany used excavator SY16/SY35/SY55/SY60/SY65/SY75/SY85/SY95/SY115/SY135/SY155/SY

205/SY215/SY235/SY265/SY305/SY335/SY365

/ZX330/ZX350/ZX360/ZX450/ZX600

Kobelco used excavator SK50/SK55/SK60/SK70/SK75/SK115/SK135/SK140/SK160/SK200/SK210/

SK230/