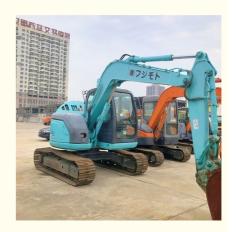

# ISUZU Engine Used Kobelco Excavators SK70SR SK75 Komatsu 6ton/7ton Small Digging Machinery

# **Product Specification**

Showroom Location: None 7 · Operating Weight: 0.4 . Bucket Capacity: · Machine Weight: 5830 KG Hydraulic Cylinder Brand: Original • Hydraulic Pump Brand: Original • Hydraulic Valve Brand: Original ISUZU . Engine Brand: 41KW • Power: • Machinery Test Report: Provided • Video Outgoing-inspection: Provided

• Core Components: Pressure Vessel, Motor, Bearing, Gear,

Pump, Gearbox, Engine, PLC

Year: 2020Working Hours: 4001-6000