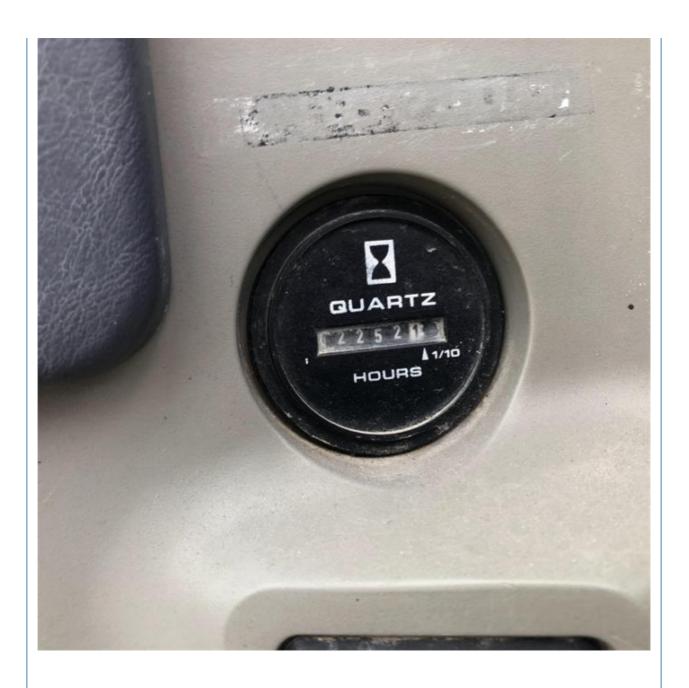

• Core Components: Pressure Vessel, Motor, Bearing, Gear,

Pump, Gearbox, Engine, PLC

Year: 2020Working Hours: 4001-6000