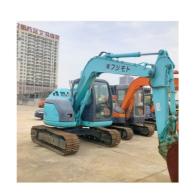

# ISUZU Engine Used Kobelco Excavators SK70SR SK75 Komatsu 6ton/7ton Small Digging Machinery

# **Product Specification**

Showroom Location: None 7 · Operating Weight: 0.4 . Bucket Capacity: · Machine Weight: 5830 KG Hydraulic Cylinder Brand: Original • Hydraulic Pump Brand: Original • Hydraulic Valve Brand: Original ISUZU . Engine Brand: 41KW • Power: • Machinery Test Report: Provided • Video Outgoing-inspection: Provided

• Core Components: Pressure Vessel, Motor, Bearing, Gear,

Pump, Gearbox, Engine, PLC

Year: 2020Working Hours: 4001-6000