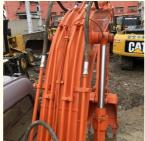

### **Product Specification**

Showroom Location: None · Operating Weight: 10.7 Ton 0.45 M<sup>3</sup> . Bucket Capacity: · Machine Weight: 10700 KG Hydraulic Cylinder Brand: **ORIGINAL** • Hydraulic Pump Brand: **ORIGINAL** Hydraulic Valve Brand: **ORIGINAL** ISUZU . Engine Brand: 56 KW • Power: • Machinery Test Report: Provided • Video Outgoing-inspection: Provided