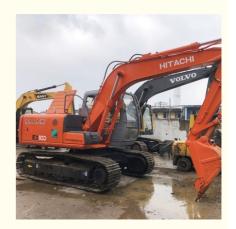

# Japan Made Hitachi EX100-5 Excavator with ORIGINAL Hydraulic Cylinder and ISUZU Engine

### **Product Specification**

Showroom Location: None · Operating Weight: 10.7 Ton 0.45 M<sup>3</sup> . Bucket Capacity: · Machine Weight: 10700 KG Hydraulic Cylinder Brand: **ORIGINAL** • Hydraulic Pump Brand: **ORIGINAL** Hydraulic Valve Brand: **ORIGINAL** ISUZU . Engine Brand: 56 KW • Power: • Machinery Test Report: Provided • Video Outgoing-inspection: Provided