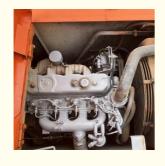

### **Product Specification**

Showroom Location: None · Operating Weight: 10.7 Ton 0.45 M<sup>3</sup> . Bucket Capacity: · Machine Weight: 10700 KG Hydraulic Cylinder Brand: **ORIGINAL** • Hydraulic Pump Brand: **ORIGINAL** Hydraulic Valve Brand: **ORIGINAL** ISUZU . Engine Brand: 56 KW • Power: • Machinery Test Report: Provided • Video Outgoing-inspection: Provided