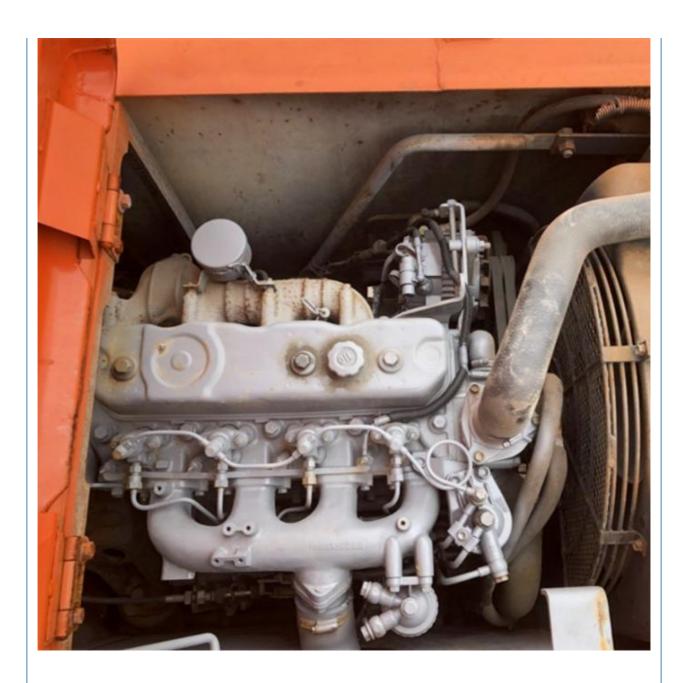

### **Product Specification**

Showroom Location: None · Operating Weight: 10.7 Ton 0.45 M<sup>3</sup> . Bucket Capacity: · Machine Weight: 10700 KG Hydraulic Cylinder Brand: **ORIGINAL** • Hydraulic Pump Brand: **ORIGINAL** Hydraulic Valve Brand: **ORIGINAL** ISUZU . Engine Brand: 56 KW • Power: • Machinery Test Report: Provided • Video Outgoing-inspection: Provided