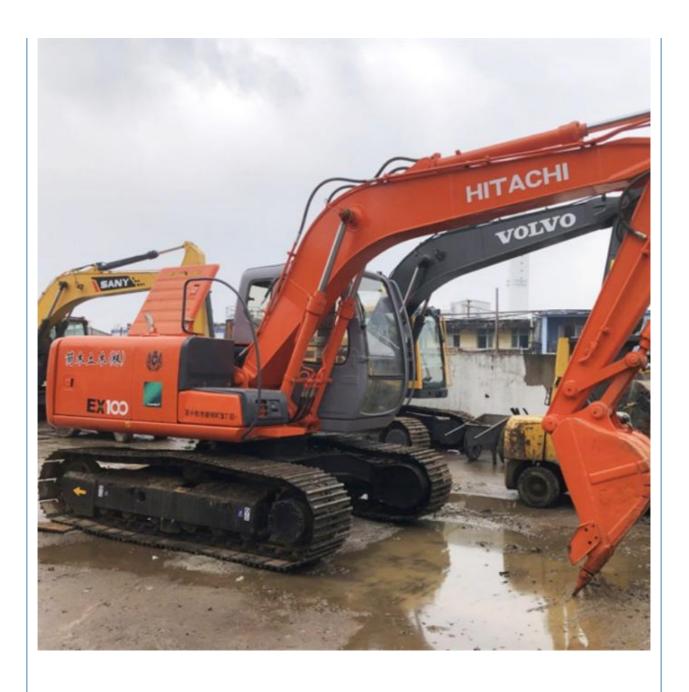

# Japan Made Hitachi EX100-5 Excavator with ORIGINAL Hydraulic Cylinder and ISUZU Engine

### **Product Specification**

Showroom Location: None · Operating Weight: 10.7 Ton 0.45 M<sup>3</sup> . Bucket Capacity: · Machine Weight: 10700 KG Hydraulic Cylinder Brand: **ORIGINAL** • Hydraulic Pump Brand: **ORIGINAL** Hydraulic Valve Brand: **ORIGINAL** ISUZU . Engine Brand: 56 KW • Power: • Machinery Test Report: Provided • Video Outgoing-inspection: Provided