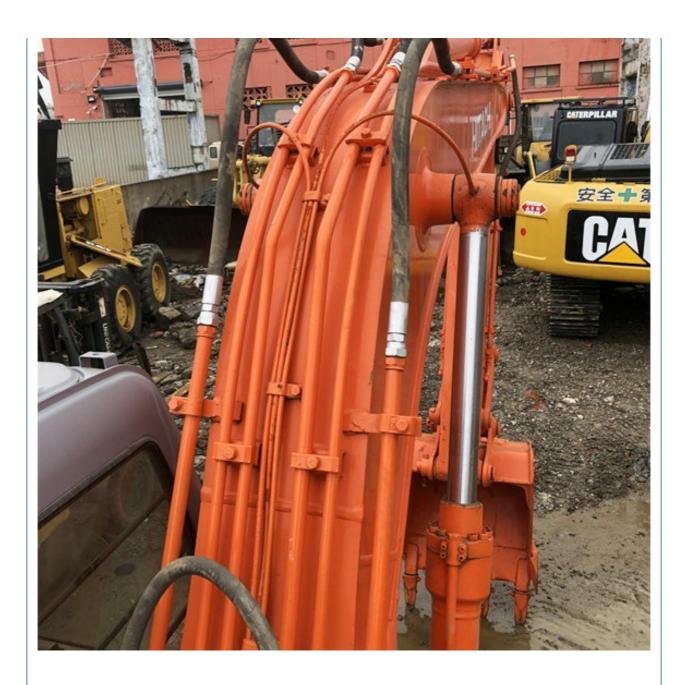

### **Product Specification**

Showroom Location: None · Operating Weight: 10.7 Ton 0.45 M<sup>3</sup> . Bucket Capacity: · Machine Weight: 10700 KG Hydraulic Cylinder Brand: **ORIGINAL** • Hydraulic Pump Brand: **ORIGINAL** Hydraulic Valve Brand: **ORIGINAL** ISUZU . Engine Brand: 56 KW • Power: • Machinery Test Report: Provided • Video Outgoing-inspection: Provided