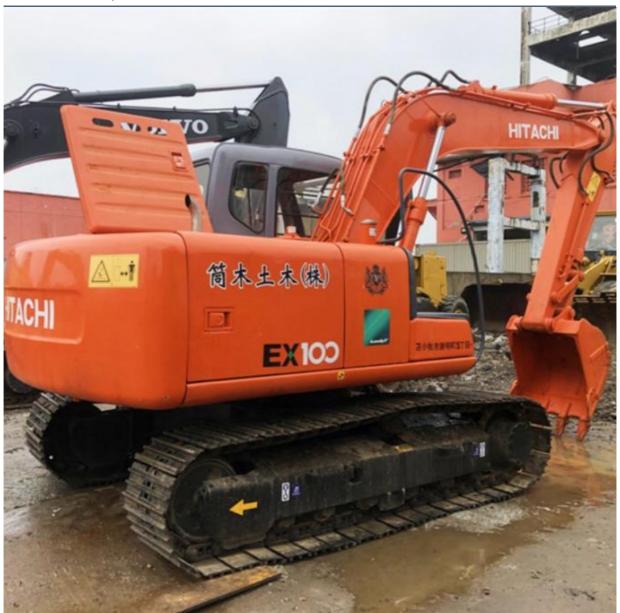

# Japan Made Hitachi EX100-5 Excavator with ORIGINAL Hydraulic Cylinder and ISUZU Engine

### **Product Specification**

Showroom Location: None · Operating Weight: 10.7 Ton 0.45 M<sup>3</sup> . Bucket Capacity: · Machine Weight: 10700 KG Hydraulic Cylinder Brand: **ORIGINAL** • Hydraulic Pump Brand: **ORIGINAL** Hydraulic Valve Brand: **ORIGINAL** ISUZU . Engine Brand: 56 KW • Power: • Machinery Test Report: Provided • Video Outgoing-inspection: Provided

• Core Components: Pressure Vessel, Motor, Bearing, Gear,

Pump, Gearbox, Engine, PLC

Year: 2020Working Hours: 2411