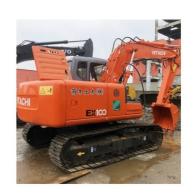

# Japan Made Hitachi EX100-5 Excavator with ORIGINAL Hydraulic Cylinder and ISUZU Engine

### **Product Specification**

Showroom Location: None · Operating Weight: 10.7 Ton 0.45 M<sup>3</sup> . Bucket Capacity: · Machine Weight: 10700 KG Hydraulic Cylinder Brand: **ORIGINAL** • Hydraulic Pump Brand: **ORIGINAL** Hydraulic Valve Brand: **ORIGINAL** ISUZU . Engine Brand: 56 KW • Power: • Machinery Test Report: Provided • Video Outgoing-inspection: Provided