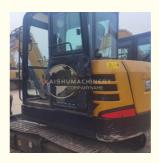

## **Product Specification**

Showroom Location: None · Operating Weight: 5780 KG 0.23 M<sup>3</sup> . Bucket Capacity: • Machine Weight: 5000 KG Hydraulic Cylinder Brand: Original • Hydraulic Pump Brand: Original • Hydraulic Valve Brand: Original ISUZU . Engine Brand: 36 KW • Power: • Machinery Test Report: Provided • Video Outgoing-inspection: Provided

• Core Components: Pressure Vessel, Motor, Bearing, Gear,

Pump, Gearbox, Engine, PLC

Year: 2020Working Hours: 1300