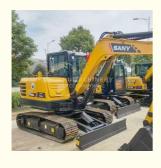

# Sany SY 55 Excavator with 0.23 m3 Bucket Capacity 5000 KG Machine Weight in Shanghai

## **Product Specification**

Showroom Location: None · Operating Weight: 5780 KG 0.23 M<sup>3</sup> . Bucket Capacity: • Machine Weight: 5000 KG Hydraulic Cylinder Brand: Original • Hydraulic Pump Brand: Original • Hydraulic Valve Brand: Original ISUZU . Engine Brand: 36 KW • Power: • Machinery Test Report: Provided • Video Outgoing-inspection: Provided