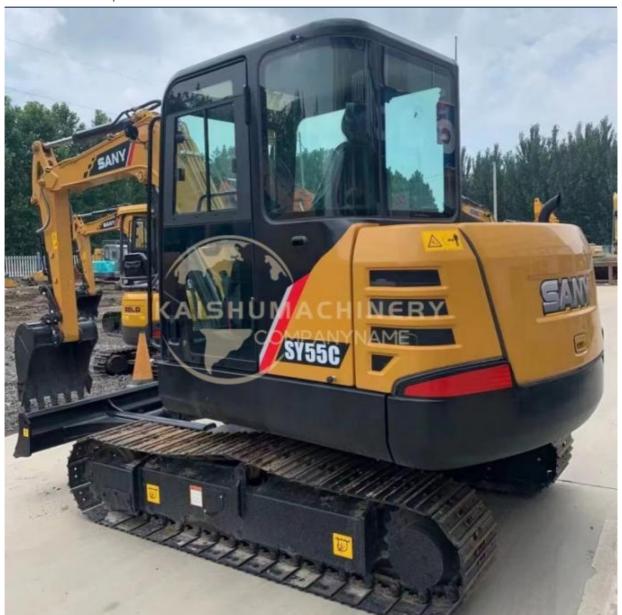

# Sany SY 55 Excavator with 0.23 m3 Bucket Capacity 5000 KG Machine Weight in Shanghai

## **Product Specification**

Showroom Location: None · Operating Weight: 5780 KG 0.23 M<sup>3</sup> . Bucket Capacity: • Machine Weight: 5000 KG Hydraulic Cylinder Brand: Original • Hydraulic Pump Brand: Original • Hydraulic Valve Brand: Original ISUZU . Engine Brand: 36 KW • Power: • Machinery Test Report: Provided • Video Outgoing-inspection: Provided