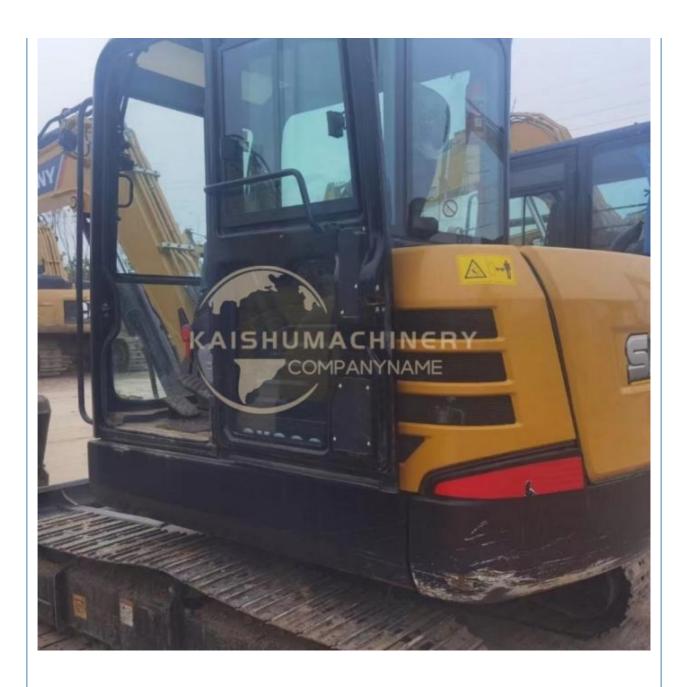

## **Product Specification**

Showroom Location: None · Operating Weight: 5780 KG 0.23 M<sup>3</sup> . Bucket Capacity: • Machine Weight: 5000 KG Hydraulic Cylinder Brand: Original • Hydraulic Pump Brand: Original • Hydraulic Valve Brand: Original ISUZU . Engine Brand: 36 KW • Power: • Machinery Test Report: Provided • Video Outgoing-inspection: Provided

• Core Components: Pressure Vessel, Motor, Bearing, Gear,

Pump, Gearbox, Engine, PLC

Year: 2020Working Hours: 1300