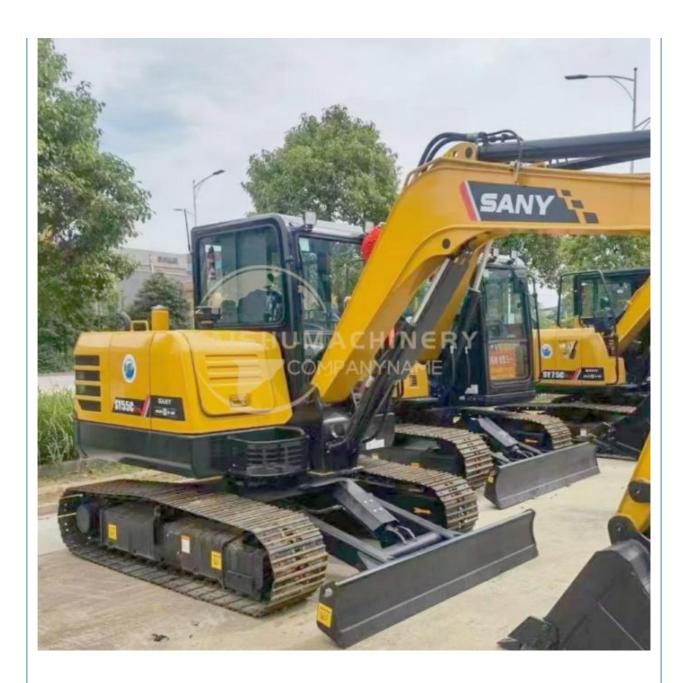

# Sany SY 55 Excavator with 0.23 m3 Bucket Capacity 5000 KG Machine Weight in Shanghai

#### **Basic Information**

• Place of Origin: China

• Price: \$12,000.00/units 1-3 units



## **Product Specification**

Showroom Location: None · Operating Weight: 5780 KG 0.23 M<sup>3</sup> . Bucket Capacity: • Machine Weight: 5000 KG Hydraulic Cylinder Brand: Original • Hydraulic Pump Brand: Original • Hydraulic Valve Brand: Original ISUZU . Engine Brand: 36 KW • Power: • Machinery Test Report: Provided • Video Outgoing-inspection: Provided

• Core Components: Pressure Vessel, Motor, Bearing, Gear,

Pump, Gearbox, Engine, PLC

Year: 2020Working Hours: 1300



# More Images









# Product Description

# **Product Description**

















# Models Of Excavators We Sell

Komatsu used 0/PC110/ 0/PC228/ excavator 0/PC650

PC20/PC30/PC35/PC40/PC50/PC55/PC56/PC60/PC70/PC75/PC78/PC10 0/PC110/PC120/PC128/PC130/PC138/PC150/PC160/PC200/PC210/PC22 0/PC228/PC240/PC270/PC300/PC350/PC360/PC400/PC450/PC460/PC49

CATS

Carter used excavator

CAT303/CAT305/CAT305.5/CAT306/CAT307/CAT308/CAT311/CAT312/C AT313/CAT315/CAT318/CAT320/CAT323/CAT324/CAT325/CAT326/CAT3 29/CAT330/CAT336/CAT340/CAT345/CAT349/CAT375

Doosan used excavator

DH(DX)35/55/60/70/75/80/150/200/215/220/225/235/260/300/350/370/420/500/530

Sany used excavator

SY16/SY35/SY55/SY60/SY65/SY75/SY85/SY95/SY115/SY135/SY155/SY 205/SY215/SY235/SY265/SY305/SY335/SY365

/ZX330/ZX350/ZX360/ZX450/ZX600

Kobelco used excavator SK50/SK55/SK60/SK70/SK75/SK115/SK135/SK140/SK160