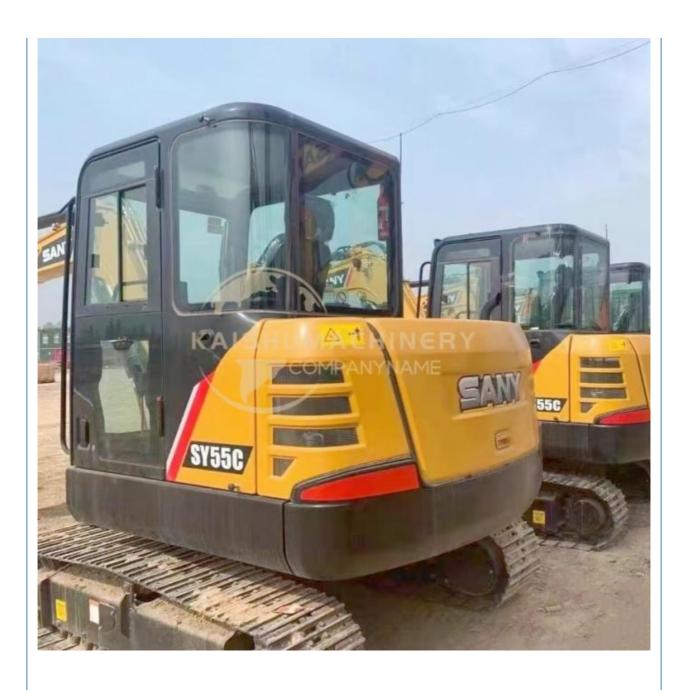

# Sany SY 55 Excavator with 0.23 m3 Bucket Capacity 5000 KG Machine Weight in Shanghai

## **Product Specification**

Showroom Location: None · Operating Weight: 5780 KG 0.23 M<sup>3</sup> . Bucket Capacity: • Machine Weight: 5000 KG Hydraulic Cylinder Brand: Original • Hydraulic Pump Brand: Original • Hydraulic Valve Brand: Original ISUZU . Engine Brand: 36 KW • Power: • Machinery Test Report: Provided • Video Outgoing-inspection: Provided

• Core Components: Pressure Vessel, Motor, Bearing, Gear,

Pump, Gearbox, Engine, PLC

Year: 2020Working Hours: 1300