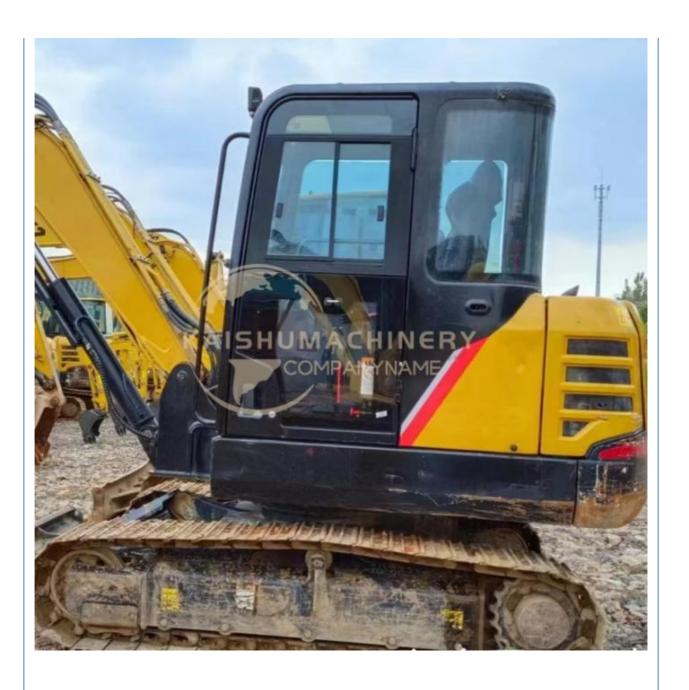

## **Product Specification**

Showroom Location: None · Operating Weight: 5780 KG 0.23 M<sup>3</sup> . Bucket Capacity: • Machine Weight: 5000 KG Hydraulic Cylinder Brand: Original • Hydraulic Pump Brand: Original • Hydraulic Valve Brand: Original ISUZU . Engine Brand: 36 KW • Power: • Machinery Test Report: Provided • Video Outgoing-inspection: Provided

• Core Components: Pressure Vessel, Motor, Bearing, Gear,

Pump, Gearbox, Engine, PLC

Year: 2020Working Hours: 1300