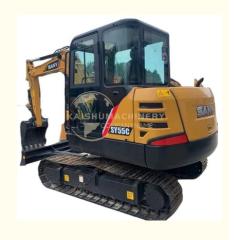

# Sany SY 55 Excavator with 0.23 m3 Bucket Capacity 5000 KG Machine Weight in Shanghai

## **Product Specification**

Showroom Location: None · Operating Weight: 5780 KG 0.23 M<sup>3</sup> . Bucket Capacity: • Machine Weight: 5000 KG Hydraulic Cylinder Brand: Original • Hydraulic Pump Brand: Original • Hydraulic Valve Brand: Original ISUZU . Engine Brand: 36 KW • Power: • Machinery Test Report: Provided • Video Outgoing-inspection: Provided