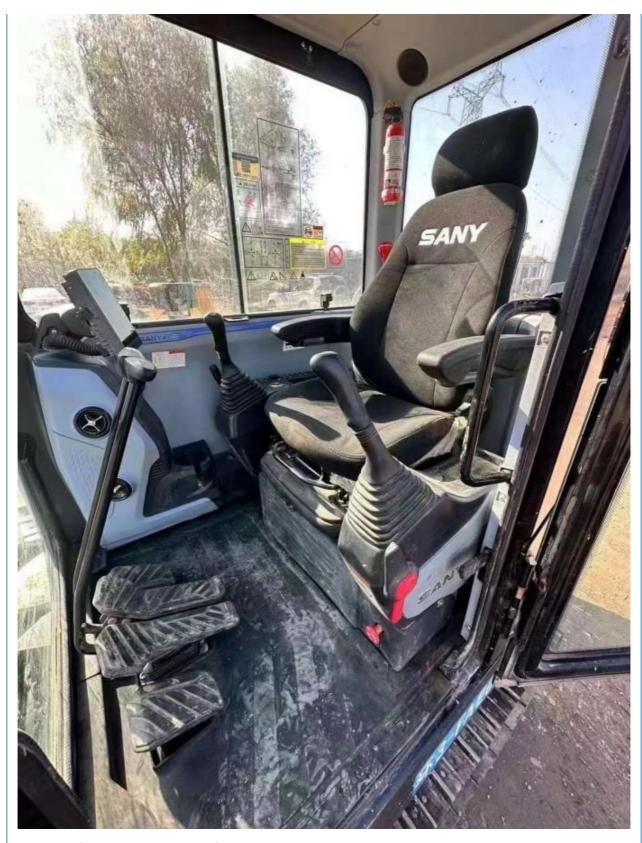

## **Product Specification**

Showroom Location: None · Operating Weight: 5780 KG 0.23 M<sup>3</sup> . Bucket Capacity: • Machine Weight: 5000 KG Hydraulic Cylinder Brand: Original • Hydraulic Pump Brand: Original • Hydraulic Valve Brand: Original ISUZU . Engine Brand: 36 KW • Power: • Machinery Test Report: Provided • Video Outgoing-inspection: Provided

• Core Components: Pressure Vessel, Motor, Bearing, Gear,

Pump, Gearbox, Engine, PLC

Year: 2020Working Hours: 1300