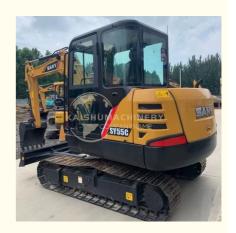

# Sany SY 55 Excavator with 0.23 m3 Bucket Capacity 5000 KG Machine Weight in Shanghai

## **Product Specification**

Showroom Location: None · Operating Weight: 5780 KG 0.23 M<sup>3</sup> . Bucket Capacity: • Machine Weight: 5000 KG Hydraulic Cylinder Brand: Original • Hydraulic Pump Brand: Original • Hydraulic Valve Brand: Original ISUZU . Engine Brand: 36 KW • Power: • Machinery Test Report: Provided • Video Outgoing-inspection: Provided