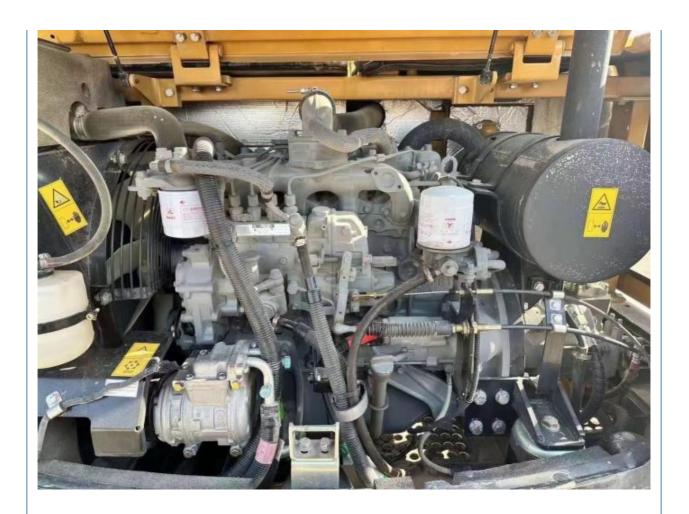

## **Product Specification**

Showroom Location: None · Operating Weight: 5780 KG 0.23 M<sup>3</sup> . Bucket Capacity: • Machine Weight: 5000 KG Hydraulic Cylinder Brand: Original • Hydraulic Pump Brand: Original • Hydraulic Valve Brand: Original ISUZU . Engine Brand: 36 KW • Power: • Machinery Test Report: Provided • Video Outgoing-inspection: Provided

• Core Components: Pressure Vessel, Motor, Bearing, Gear,

Pump, Gearbox, Engine, PLC

Year: 2020Working Hours: 1300