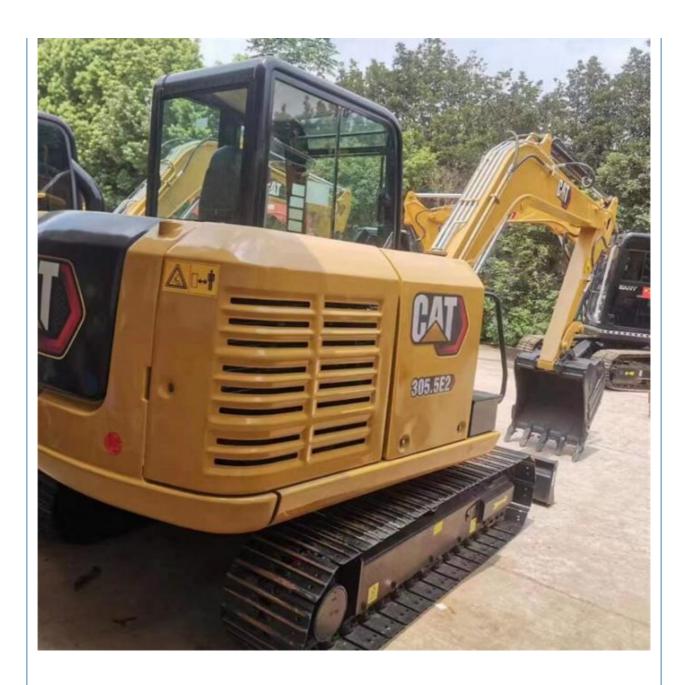

# Original Hydraulic Valve Cat 305.5E2 Excavator Small Used Medium Excavators by Original

### **Product Specification**

Showroom Location: None · Operating Weight: 5.5TON 0.25M<sup>3</sup> . Bucket Capacity: • Machine Weight: 5500 KG Hydraulic Cylinder Brand: Original • Hydraulic Pump Brand: Original • Hydraulic Valve Brand: Original • Engine Brand: Cat 31.2KW • Power: • Machinery Test Report: Provided • Video Outgoing-inspection: Provided

• Core Components: Pressure Vessel, Motor, Bearing, Gear,

Pump, Gearbox, Engine, PLC

Year: 2021Working Hours: 103