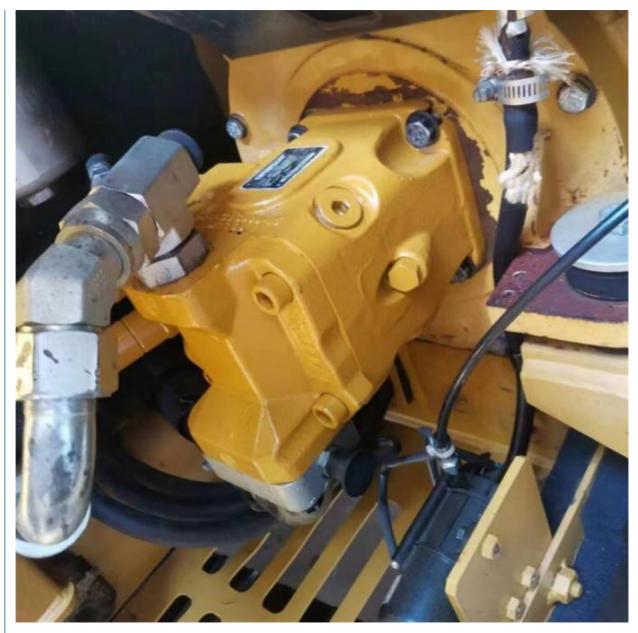

### **Product Specification**

Showroom Location: None · Operating Weight: 5.5TON 0.25M<sup>3</sup> . Bucket Capacity: • Machine Weight: 5500 KG Hydraulic Cylinder Brand: Original • Hydraulic Pump Brand: Original • Hydraulic Valve Brand: Original • Engine Brand: Cat 31.2KW • Power: • Machinery Test Report: Provided • Video Outgoing-inspection: Provided

### More Images