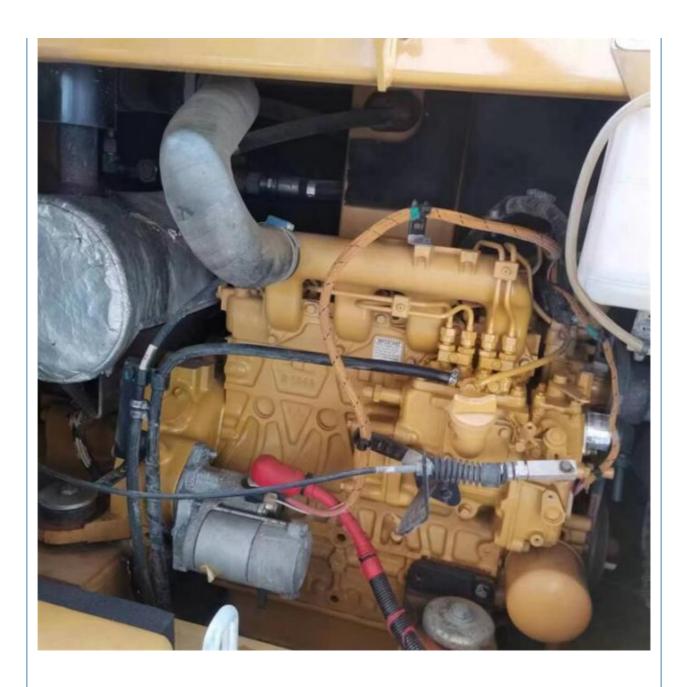

### **Product Specification**

Showroom Location: None · Operating Weight: 5.5TON 0.25M<sup>3</sup> . Bucket Capacity: • Machine Weight: 5500 KG Hydraulic Cylinder Brand: Original • Hydraulic Pump Brand: Original • Hydraulic Valve Brand: Original • Engine Brand: Cat 31.2KW • Power: • Machinery Test Report: Provided • Video Outgoing-inspection: Provided

### More Images