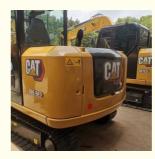

### **Product Specification**

Showroom Location: None · Operating Weight: 5.5TON 0.25M<sup>3</sup> . Bucket Capacity: • Machine Weight: 5500 KG Hydraulic Cylinder Brand: Original • Hydraulic Pump Brand: Original • Hydraulic Valve Brand: Original • Engine Brand: Cat 31.2KW • Power: • Machinery Test Report: Provided • Video Outgoing-inspection: Provided

### More Images