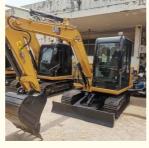

# Original Hydraulic Valve Cat 305.5E2 Excavator Small Used Medium Excavators by Original

### **Basic Information**

• Place of Origin: Japan

• Price: \$13,100.00/units 1-3 units



### **Product Specification**

Showroom Location: None · Operating Weight: 5.5TON 0.25M<sup>3</sup> . Bucket Capacity: • Machine Weight: 5500 KG Hydraulic Cylinder Brand: Original • Hydraulic Pump Brand: Original • Hydraulic Valve Brand: Original • Engine Brand: Cat 31.2KW • Power: • Machinery Test Report: Provided • Video Outgoing-inspection: Provided

• Core Components: Pressure Vessel, Motor, Bearing, Gear,

Pump, Gearbox, Engine, PLC

Year: 2021Working Hours: 103



### More Images









## Product Description

# **Product Description**













## Models Of Excavators We Sell

| Komatsu used excavator     | PC20/PC30/PC35/PC40/PC50/PC55/PC56/PC60/PC70/PC75/PC78/PC10 0/PC110/PC120/PC128/PC130/PC138/PC150/PC160/PC200/PC210/PC22 0/PC228/PC240/PC270/PC300/PC350/PC360/PC400/PC450/PC460/PC49 0/PC650 |
|----------------------------|-----------------------------------------------------------------------------------------------------------------------------------------------------------------------------------------------|
| Carter used excavator      | CAT303/CAT305/CAT305.5/CAT306/CAT307/CAT308/CAT311/CAT312/C<br>AT313/CAT315/CAT318/CAT320/CAT323/CAT324/CAT325/CAT326/CAT3<br>29/CAT330/CAT336/CAT340/CAT345/CAT349/CAT375                    |
| Doosan used excavator