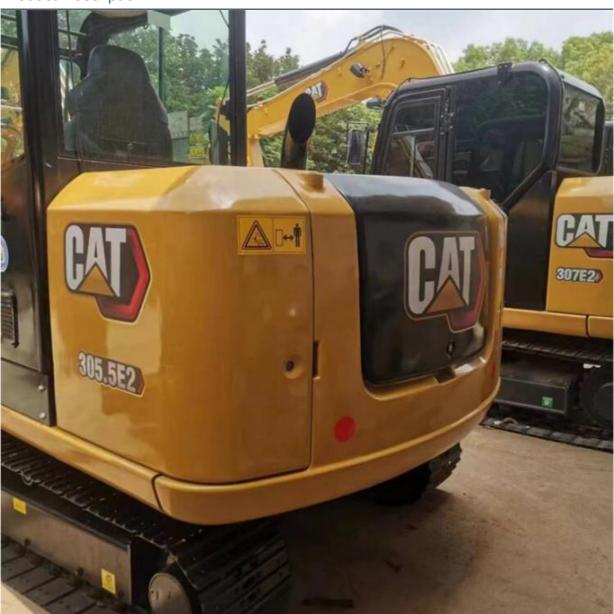

### **Product Specification**

Showroom Location: None · Operating Weight: 5.5TON 0.25M<sup>3</sup> . Bucket Capacity: • Machine Weight: 5500 KG Hydraulic Cylinder Brand: Original • Hydraulic Pump Brand: Original • Hydraulic Valve Brand: Original • Engine Brand: Cat 31.2KW • Power: • Machinery Test Report: Provided • Video Outgoing-inspection: Provided

### More Images