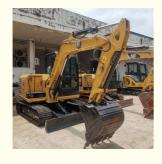

# Original Hydraulic Valve Cat 305.5E2 Excavator Small Used Medium Excavators by Original

### **Basic Information**

• Place of Origin: Japan

• Price: \$13,100.00/units 1-3 units



### **Product Specification**

Showroom Location: None · Operating Weight: 5.5TON 0.25M<sup>3</sup> . Bucket Capacity: • Machine Weight: 5500 KG Hydraulic Cylinder Brand: Original • Hydraulic Pump Brand: Original • Hydraulic Valve Brand: Original • Engine Brand: Cat 31.2KW • Power: • Machinery Test Report: Provided • Video Outgoing-inspection: Provided

• Core Components: Pressure Vessel, Motor, Bearing, Gear,

Pump, Gearbox, Engine, PLC

Year: 2021Working Hours: 103



### More Images









## Product Description

# **Product Description**













## Models Of Excavators We Sell

| Komatsu used excavator     | PC20/PC30/PC35/PC40/PC50/PC55/PC56/PC60/PC70/PC75/PC78/PC10 0/PC110/PC120/PC128/PC130/PC138/PC150/PC160/PC200/PC210/PC22 0/PC228/PC240/PC270/PC300/PC350/PC360/PC400/PC450/PC460/PC49 0/PC650 |
|----------------------------|-----------------------------------------------------------------------------------------------------------------------------------------------------------------------------------------------|
| Carter used excavator      | CAT303/CAT305/CAT305.5/CAT306/CAT307/CAT308/CAT311/CAT312/C<br>AT313/CAT315/CAT318/CAT320/CAT323/CAT324/CAT325/CAT326/CAT3<br>29/CAT330/CAT336/CAT340/CAT345/CAT349/CAT375                    |
| Doosan used excavator