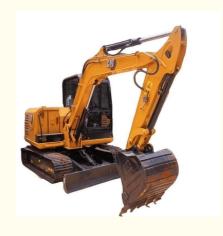

# Original Hydraulic Valve Cat 305.5E2 Excavator Small Used Medium Excavators by Original

### **Product Specification**

Showroom Location: None · Operating Weight: 5.5TON 0.25M<sup>3</sup> . Bucket Capacity: • Machine Weight: 5500 KG Hydraulic Cylinder Brand: Original • Hydraulic Pump Brand: Original • Hydraulic Valve Brand: Original • Engine Brand: Cat 31.2KW • Power: • Machinery Test Report: Provided • Video Outgoing-inspection: Provided