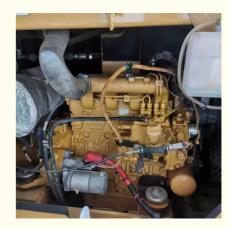

### **Product Specification**

Showroom Location: None · Operating Weight: 5.5TON 0.25M<sup>3</sup> . Bucket Capacity: • Machine Weight: 5500 KG Hydraulic Cylinder Brand: Original • Hydraulic Pump Brand: Original • Hydraulic Valve Brand: Original • Engine Brand: Cat 31.2KW • Power: • Machinery Test Report: Provided • Video Outgoing-inspection: Provided