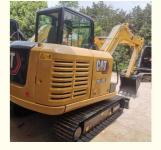

### **Product Specification**

Showroom Location: None · Operating Weight: 5.5TON 0.25M<sup>3</sup> . Bucket Capacity: • Machine Weight: 5500 KG Hydraulic Cylinder Brand: Original • Hydraulic Pump Brand: Original • Hydraulic Valve Brand: Original • Engine Brand: Cat 31.2KW • Power: • Machinery Test Report: Provided • Video Outgoing-inspection: Provided

### More Images