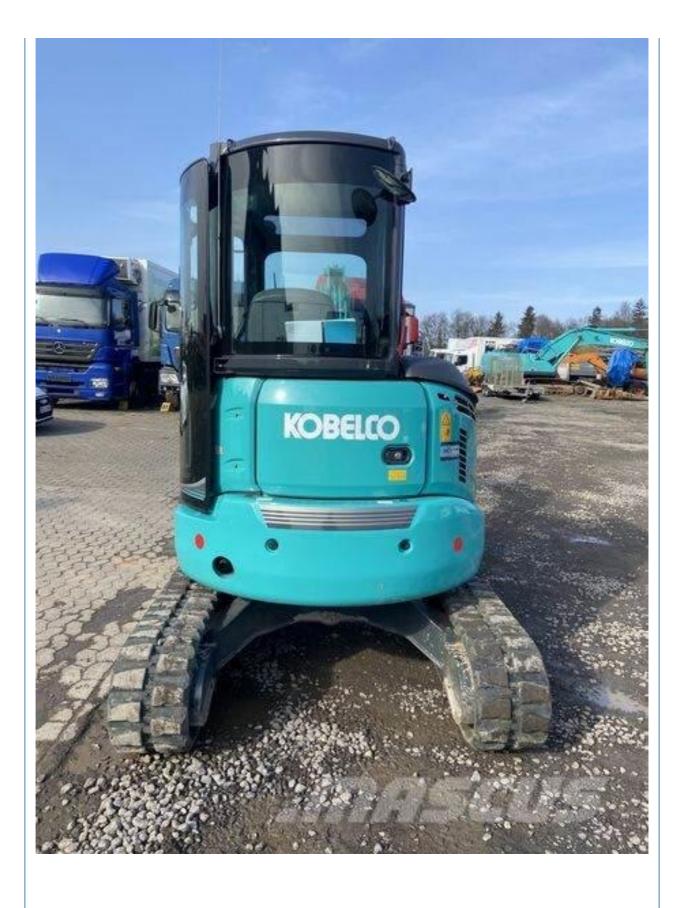

## Used SK50 Mini Excavator with 5ton Operating Weight and 2001-4000 Working Hours

### Models Of Excavators We Sell

| Komatsu used<br>excavator  | PC20/PC30/PC35/PC40/PC50/PC55/PC56/PC60/PC70/PC75/PC78/PC10<br>0/PC110/PC120/PC128/PC130/PC138/PC150/PC160/PC200/PC210/PC22<br>0/PC228/PC240/PC270/PC300/PC350/PC360/PC400/PC450/PC460/PC49<br>0/PC650 |
|----------------------------|--------------------------------------------------------------------------------------------------------------------------------------------------------------------------------------------------------|
| Carter used excavator      | CAT303/CAT305/CAT305.5/CAT306/CAT307/CAT308/CAT311/CAT312/C<br>AT313/CAT315/CAT318/CAT320/CAT323/CAT324/CAT325/CAT326/CAT3<br>29/CAT330/CAT336/CAT340/CAT345/CAT349/CAT375                             |
| Doosan used excavator      | DH(DX)35/55/60/70/75/80/150/200/215/220/225/235/260/300/350/370/420/<br>500/530                                                                                                                        |
| Sany used excavator        | SY16/SY35/SY55/SY60/SY65/SY75/SY85/SY95/SY115/SY135/SY155/SY<br>205/SY215/SY235/SY265/SY305/SY335/SY365                                                                                                |
| Hitachi used excavator     | EX50/EX55/EX60/EX100/EX120/EX200/ZX50/ZX55/ZX60/ZX70/ZX75/ZX1<br>20/ZX125/ZX130/ZX135/ZX200/ZX210/ZX230/ZX240/ZX250/ZX270/ZX300<br>/ZX330/ZX350/ZX360/ZX450/ZX600                                      |
| Kobelco used excavator     | SK50/SK55/SK60/SK70/SK75/SK115/SK135/SK140/SK160/SK200/SK210/<br>SK230/SK235/SK250/SK260/SK330/SK350/SK450/SK460                                                                                       |
| Hyundai used<br>excavator  | R55/R60/R70/R75/R80/R110/R115/R130/R150/R200/R205/R210/R220/R2<br>25/R245/R305/R375/R420                                                                                                               |
| Kubota used excavator      | 10/15/16/17/18/20/25/30/35/40/50/155/161/163/165/185                                                                                                                                                   |
| Volvo used excavator       | EC55/EC60/EC80/EC140/EC200/EC210/EC240/EC290/EC300/EC360/EC<br>380/EC460/EC480                                                                                                                         |
| Excavators of other brands | QAY CLG Keith Takeuchi Sumitomo Yanmar IHI SUNWARD Yuchai<br>Zoomlion                                                                                                                                  |