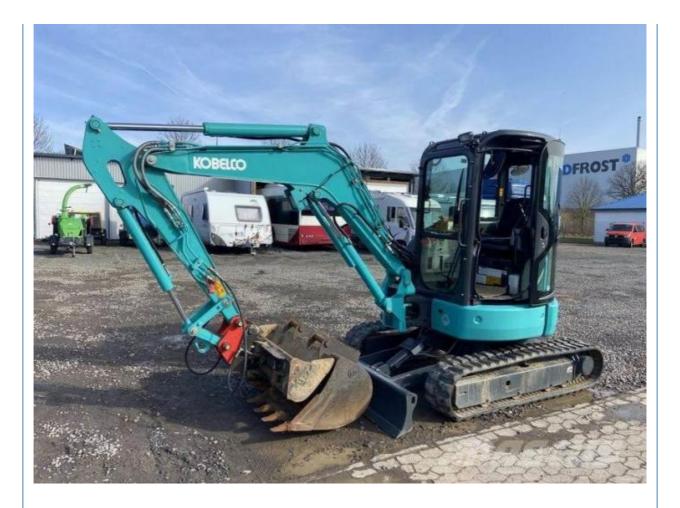

## Used SK50 Mini Excavator with 5ton Operating Weight and 2001-4000 Working Hours