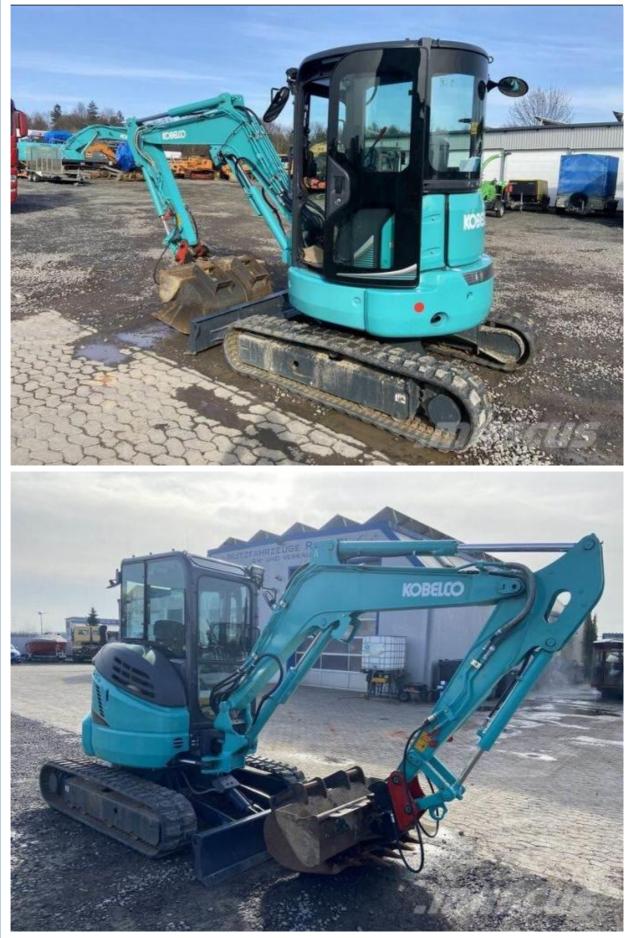

## Used SK50 Mini Excavator with 5ton Operating Weight and 2001-4000 Working Hours