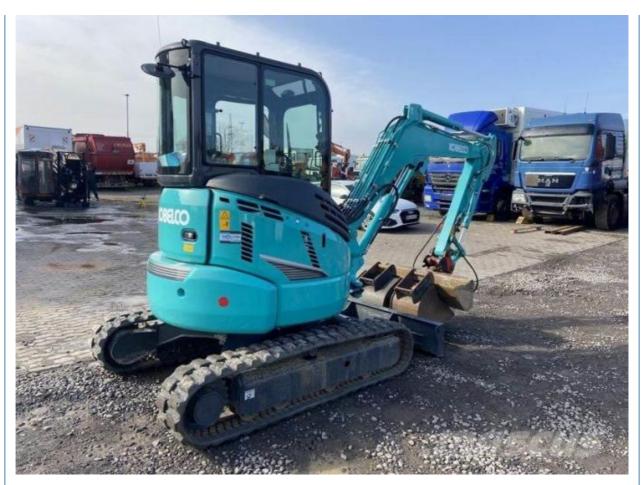

## Used SK50 Mini Excavator with 5ton Operating Weight and 2001-4000 Working Hours

### Models Of Excavators We Sell

| Komatsu used<br>excavator  | PC20/PC30/PC35/PC40/PC50/PC55/PC56/PC60/PC70/PC75/PC78/PC10<br>0/PC110/PC120/PC128/PC130/PC138/PC150/PC160/PC200/PC210/PC22<br>0/PC228/PC240/PC270/PC300/PC350/PC360/PC400/PC450/PC460/PC49<br>0/PC650 |
|----------------------------|--------------------------------------------------------------------------------------------------------------------------------------------------------------------------------------------------------|
| Carter used excavator      | CAT303/CAT305/CAT305.5/CAT306/CAT307/CAT308/CAT311/CAT312/C<br>AT313/CAT315/CAT318/CAT320/CAT323/CAT324/CAT325/CAT326/CAT3<br>29/CAT330/CAT336/CAT340/CAT345/CAT349/CAT375                             |
| Doosan used excavator      | DH(DX)35/55/60/70/75/80/150/200/215/220/225/235/260/300/350/370/420/<br>500/530                                                                                                                        |
| Sany used excavator        | SY16/SY35/SY55/SY60/SY65/SY75/SY85/SY95/SY115/SY135/SY155/SY<br>205/SY215/SY235/SY265/SY305/SY335/SY365                                                                                                |
| Hitachi used excavator     | EX50/EX55/EX60/EX100/EX120/EX200/ZX50/ZX55/ZX60/ZX70/ZX75/ZX1<br>20/ZX125/ZX130/ZX135/ZX200/ZX210/ZX230/ZX240/ZX250/ZX270/ZX300<br>/ZX330/ZX350/ZX360/ZX450/ZX600                                      |
| Kobelco used excavator     | SK50/SK55/SK60/SK70/SK75/SK115/SK135/SK140/SK160/SK200/SK210/<br>SK230/SK235/SK250/SK260/SK330/SK350/SK450/SK460                                                                                       |
| Hyundai used<br>excavator  | R55/R60/R70/R75/R80/R110/R115/R130/R150/R200/R205/R210/R220/R2<br>25/R245/R305/R375/R420                                                                                                               |
| Kubota used excavator      | 10/15/16/17/18/20/25/30/35/40/50/155/161/163/165/185                                                                                                                                                   |
| Volvo used excavator       | EC55/EC60/EC80/EC140/EC200/EC210/EC240/EC290/EC300/EC360/EC<br>380/EC460/EC480                                                                                                                         |
| Excavators of other brands | QAY CLG Keith Takeuchi Sumitomo Yanmar IHI SUNWARD Yuchai<br>Zoomlion                                                                                                                                  |