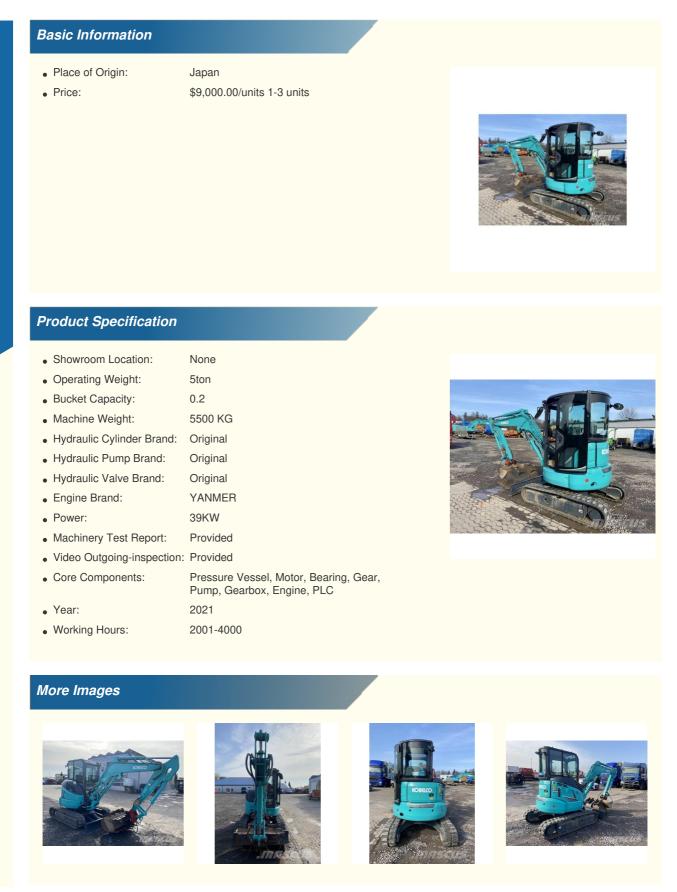

## Used SK50 Mini Excavator with 5ton Operating Weight and 2001-4000 Working Hours