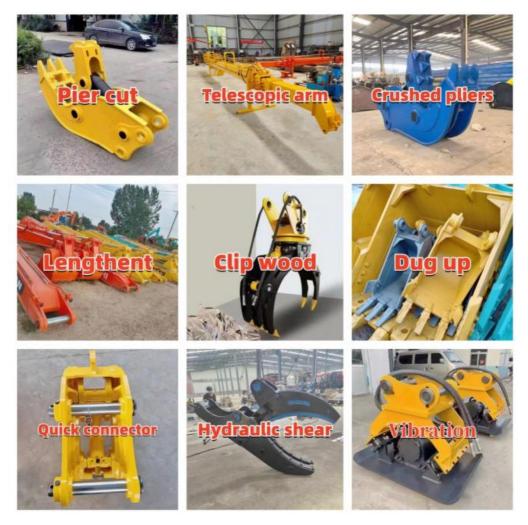

.

trade sales team and a quality testing center. Our full range of products include: used excavators, used loaders, used graders, used bulldozers, used forklifts, used cranes and other used construction machinery products. Our engineering machines are mainly from China, the United States, Japan, South Korea and other manufacturing countries, quality assurance is our hallmark. Our machines are sold to many regions at home and abroad, and we have rich export experience.

In order to serve our customers better, we deal in three(3) thousand units of construction machinery all year round and ensure delivery within 7-30 days after payment. Our team can serve you around the clock (24/7) and we hope to build a long-term business relationship with you.





We can provide other accessory devices



### FAQ

#### 1. What's your payment terms and trade terms?

Generally 50% deposit and 50% balance before shipping. Of course, we can negotiate according to your orders. We can accept EXW, FOB, CRF and CIF.

### 2. How to ship the excavators?

- Container: which is cheapest and fast. but sometime machine need to be dismantled.
  Bulk cargo ship :which is better for bigger construction equipment ,ship as it is.
- (3).Flat rack ship :which is better for bigger machine and also no need to dismantle
- (4).RO RO ship : which is good for every machine and faster

#### 3. Is it convenient to visit you?

You are welcome to visit us. So you can see how many used excavators we have in stock and the condition of them. We can pick you up at Shanghai Air port.