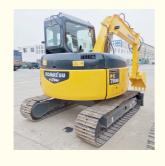

# Used Komatsu PC78 Excavator with Original Hydraulic Cylinder and 0.34m3 Bucket Capacity

#### **Basic Information**

Place of Origin: Japan

• Price: \$14,000.00/units 1-3 units



### **Product Specification**

Showroom Location: None · Operating Weight: 7TON 0.34m<sup>3</sup> . Bucket Capacity: · Machine Weight: 8000 KG • Hydraulic Cylinder Brand: Original • Hydraulic Pump Brand: Original Hydraulic Valve Brand: Original ISUZU • Engine Brand: 40.3KW • Power: • Machinery Test Report: Provided • Video Outgoing-inspection: Provided

• Core Components: Pressure Vessel, Motor, Bearing, Gear,

Pump, Gearbox, Engine, PLC

Year: 2020Working Hours: 1510



### More Images









### Product Description

## **Product Description**













### Models Of Excavators We Sell

Excavators of other

brands

| Komatsu used excavator | PC20/PC30/PC35/PC40/PC50/PC55/PC56/PC60/PC70/PC75/PC78/PC10 0/PC110/PC120/PC128/PC130/PC138/PC150/PC160/PC200/PC210/PC22 0/PC228/PC240/PC270/PC300/PC350/PC360/PC400/PC450/PC460/PC49 0/PC650 |
|------------------------|-----------------------------------------------------------------------------------------------------------------------------------------------------------------------------------------------|
| Carter used excavator  | CAT303/CAT305/CAT305.5/CAT306/CAT307/CAT308/CAT311/CAT312/C<br>AT313/CAT315/CAT318/CAT320/CAT323/CAT324/CAT325/CAT326/CAT3<br>29/CAT330/CAT336/CAT340/CAT345/CAT349/CAT375                    |
| Doosa