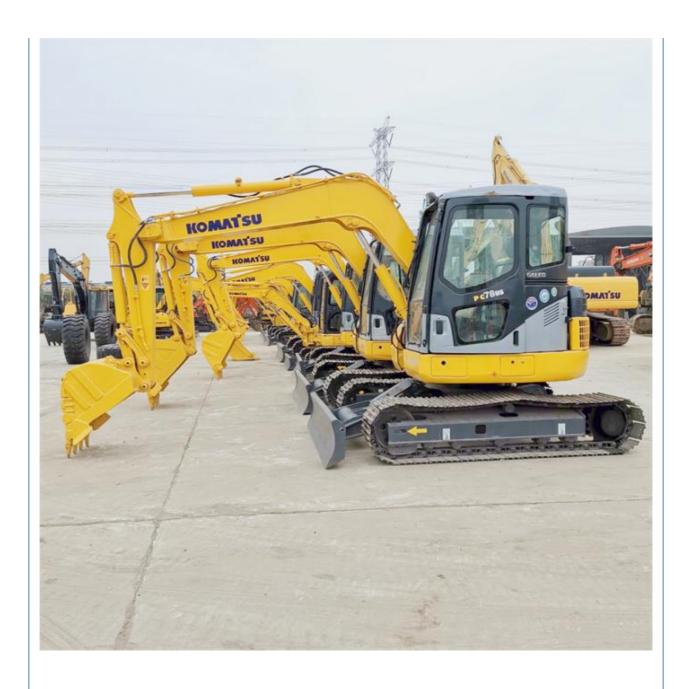

# Used Komatsu PC78 Excavator with Original Hydraulic Cylinder and 0.34m3 Bucket Capacity

### **Product Specification**

Showroom Location: None · Operating Weight: 7TON 0.34m<sup>3</sup> . Bucket Capacity: · Machine Weight: 8000 KG • Hydraulic Cylinder Brand: Original • Hydraulic Pump Brand: Original Hydraulic Valve Brand: Original ISUZU • Engine Brand: 40.3KW • Power: • Machinery Test Report: Provided • Video Outgoing-inspection: Provided

• Core Components: Pressure Vessel, Motor, Bearing, Gear,

Pump, Gearbox, Engine, PLC

Year: 2020Working Hours: 1510