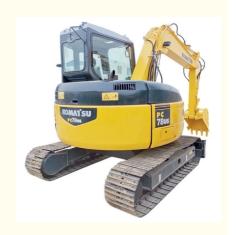

# Used Komatsu PC78 Excavator with Original Hydraulic Cylinder and 0.34m3 Bucket Capacity

### **Product Specification**

Showroom Location: None · Operating Weight: 7TON 0.34m<sup>3</sup> . Bucket Capacity: · Machine Weight: 8000 KG • Hydraulic Cylinder Brand: Original • Hydraulic Pump Brand: Original Hydraulic Valve Brand: Original ISUZU • Engine Brand: 40.3KW • Power: • Machinery Test Report: Provided • Video Outgoing-inspection: Provided