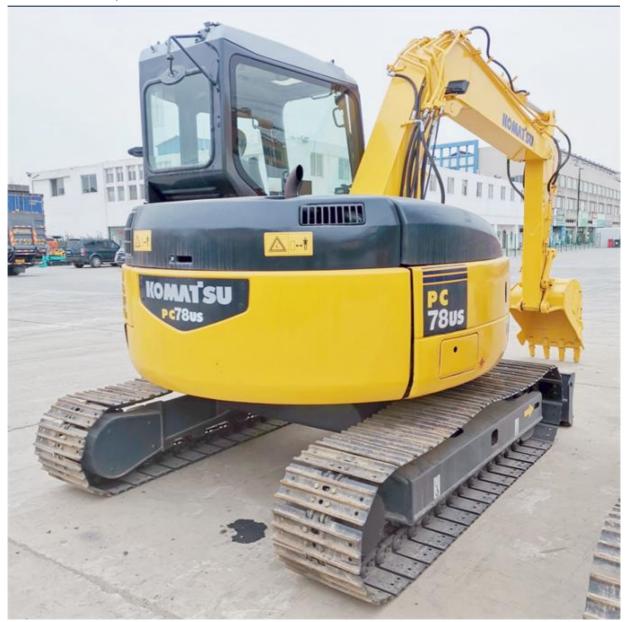

# Used Komatsu PC78 Excavator with Original Hydraulic Cylinder and 0.34m3 Bucket Capacity

### **Product Specification**

Showroom Location: None · Operating Weight: 7TON 0.34m<sup>3</sup> . Bucket Capacity: · Machine Weight: 8000 KG • Hydraulic Cylinder Brand: Original • Hydraulic Pump Brand: Original Hydraulic Valve Brand: Original ISUZU • Engine Brand: 40.3KW • Power: • Machinery Test Report: Provided • Video Outgoing-inspection: Provided

• Core Components: Pressure Vessel, Motor, Bearing, Gear,

Pump, Gearbox, Engine, PLC

Year: 2020Working Hours: 1510