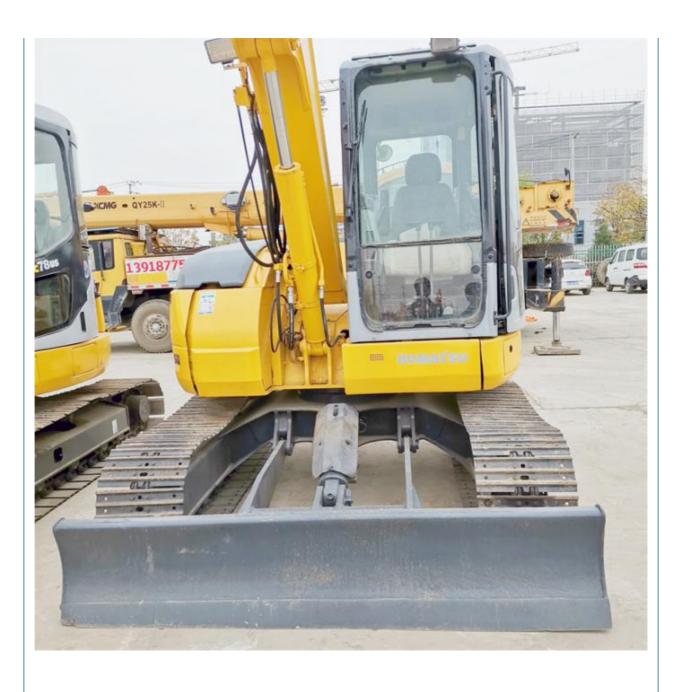

# Used Komatsu PC78 Excavator with Original Hydraulic Cylinder and 0.34m3 Bucket Capacity

#### **Basic Information**

Place of Origin: Japan

• Price: \$14,000.00/units 1-3 units



### **Product Specification**

Showroom Location: None · Operating Weight: 7TON 0.34m<sup>3</sup> . Bucket Capacity: · Machine Weight: 8000 KG • Hydraulic Cylinder Brand: Original • Hydraulic Pump Brand: Original Hydraulic Valve Brand: Original ISUZU • Engine Brand: 40.3KW • Power: • Machinery Test Report: Provided • Video Outgoing-inspection: Provided

• Core Components: Pressure Vessel, Motor, Bearing, Gear,

Pump, Gearbox, Engine, PLC

Year: 2020Working Hours: 1510



### More Images









### Product Description

## **Product Description**













### Models Of Excavators We Sell

Excavators of other

brands

| Komatsu used excavator | PC20/PC30/PC35/PC40/PC50/PC55/PC56/PC60/PC70/PC75/PC78/PC10 0/PC110/PC120/PC128/PC130/PC138/PC150/PC160/PC200/PC210/PC22 0/PC228/PC240/PC270/PC300/PC350/PC360/PC400/PC450/PC460/PC49 0/PC650 |
|------------------------|-----------------------------------------------------------------------------------------------------------------------------------------------------------------------------------------------|
| Carter used excavator  | CAT303/CAT305/CAT305.5/CAT306/CAT307/CAT308/CAT311/CAT312/C<br>AT313/CAT315/CAT318/CAT320/CAT323/CAT324/CAT325/CAT326/CAT3<br>29/CAT330/CAT336/CAT340/CAT345/CAT349/CAT375                    |
| Doosan used excavator  | DH(DX)35/55/60/70/75/80/150/200/215/220/225/235/2