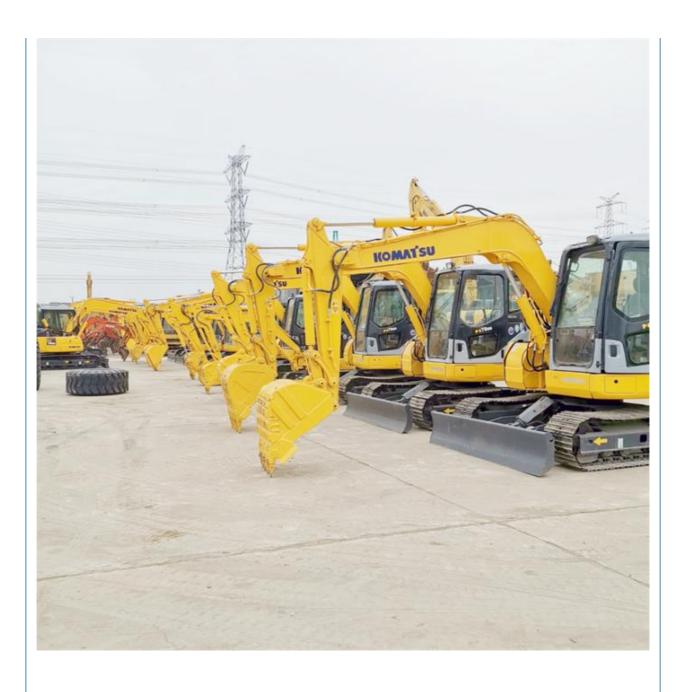

# Used Komatsu PC78 Excavator with Original Hydraulic Cylinder and 0.34m3 Bucket Capacity

#### **Basic Information**

Place of Origin: Japan

• Price: \$14,000.00/units 1-3 units



### **Product Specification**

Showroom Location: None · Operating Weight: 7TON 0.34m<sup>3</sup> . Bucket Capacity: · Machine Weight: 8000 KG • Hydraulic Cylinder Brand: Original • Hydraulic Pump Brand: Original Hydraulic Valve Brand: Original ISUZU • Engine Brand: 40.3KW • Power: • Machinery Test Report: Provided • Video Outgoing-inspection: Provided

• Core Components: Pressure Vessel, Motor, Bearing, Gear,

Pump, Gearbox, Engine, PLC

Year: 2020Working Hours: 1510



### More Images









### Product Description

## **Product Description**













### Models Of Excavators We Sell

Excavators of other

brands

| Komatsu used excavator | PC20/PC30/PC35/PC40/PC50/PC55/PC56/PC60/PC70/PC75/PC78/PC10 0/PC110/PC120/PC128/PC130/PC138/PC150/PC160/PC200/PC210/PC22 0/PC228/PC240/PC270/PC300/PC350/PC360/PC400/PC450/PC460/PC49 0/PC650 |
|------------------------|-----------------------------------------------------------------------------------------------------------------------------------------------------------------------------------------------|
| Carter used excavator  | CAT303/CAT305/CAT305.5/CAT306/CAT307/CAT308/CAT311/CAT312/C<br>AT313/CAT315/CAT318/CAT320/CAT323/CAT324/CAT325/CAT326/CAT3<br>29/CAT330/CAT336/CAT340/CAT345/CAT349/CAT375                    |
| Doosan used excavator  | DH(DX)35/55/60/70/75/80/150/200/215/220/225/235