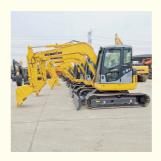

# Used Komatsu PC78 Excavator with Original Hydraulic Cylinder and 0.34m3 Bucket Capacity

### **Product Specification**

Showroom Location: None · Operating Weight: 7TON 0.34m<sup>3</sup> . Bucket Capacity: · Machine Weight: 8000 KG • Hydraulic Cylinder Brand: Original • Hydraulic Pump Brand: Original Hydraulic Valve Brand: Original ISUZU • Engine Brand: 40.3KW • Power: • Machinery Test Report: Provided • Video Outgoing-inspection: Provided