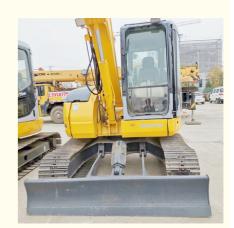

# Used Komatsu PC78 Excavator with Original Hydraulic Cylinder and 0.34m3 Bucket Capacity

#### **Basic Information**

Place of Origin: Japan

• Price: \$14,000.00/units 1-3 units



### **Product Specification**

Showroom Location: None · Operating Weight: 7TON 0.34m<sup>3</sup> . Bucket Capacity: · Machine Weight: 8000 KG • Hydraulic Cylinder Brand: Original • Hydraulic Pump Brand: Original Hydraulic Valve Brand: Original ISUZU • Engine Brand: 40.3KW • Power: • Machinery Test Report: Provided • Video Outgoing-inspection: Provided

• Core Components: Pressure Vessel, Motor, Bearing, Gear,

Pump, Gearbox, Engine, PLC

Year: 2020Working Hours: 1510



### More Images









### Product Description

## **Product Description**













### Models Of Excavators We Sell

Excavators of other

brands

| Komatsu used excavator | PC20/PC30/PC35/PC40/PC50/PC55/PC56/PC60/PC70/PC75/PC78/PC10 0/PC110/PC120/PC128/PC130/PC138/PC150/PC160/PC200/PC210/PC22 0/PC228/PC240/PC270/PC300/PC350/PC360/PC400/PC450/PC460/PC49 0/PC650 |
|------------------------|-----------------------------------------------------------------------------------------------------------------------------------------------------------------------------------------------|
| Carter used excavator  | CAT303/CAT305/CAT305.5/CAT306/CAT307/CAT308/CAT311/CAT312/C<br>AT313/CAT315/CAT318/CAT320/CAT323/CAT324/CAT325/CAT326/CAT3<br>29/CAT330/CAT336/CAT340/CAT345/CAT349/CAT375