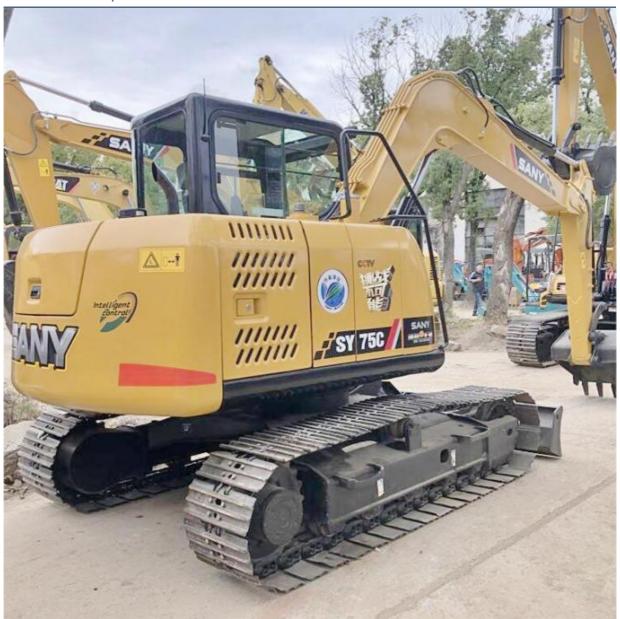

# 2021 Sany SY75 7 Ton Mini Excavator in Good Condition for Less Hour Usage in Shanghai

## **Product Specification**

Showroom Location: None · Operating Weight: 7TON 0.28 . Bucket Capacity: · Machine Weight: 7280 KG • Hydraulic Cylinder Brand: Original • Hydraulic Pump Brand: Original • Hydraulic Valve Brand: Original ISUZU . Engine Brand: 43KW • Power: • Machinery Test Report: Provided • Video Outgoing-inspection: Provided

• Core Components: Pressure Vessel, Motor, Bearing, Gear,

Pump, Gearbox, Engine, PLC

Year: 2021Working Hours: 1000