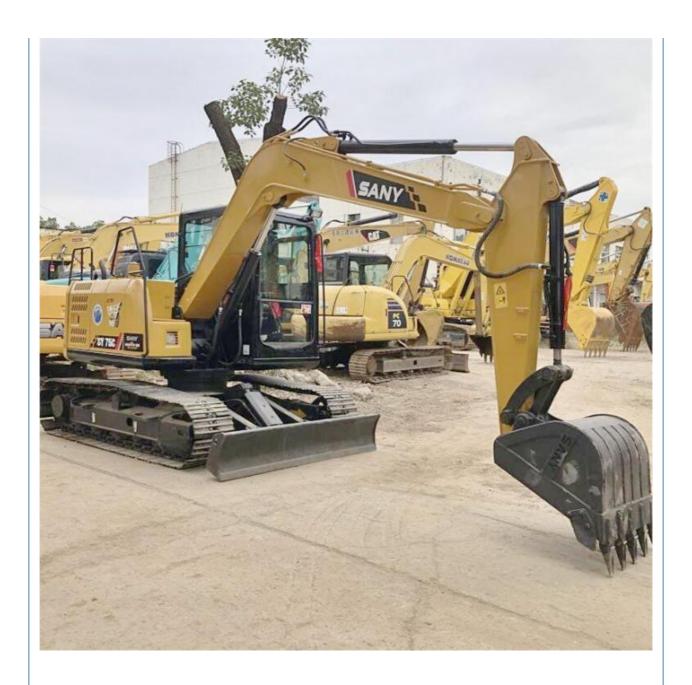

# 2021 Sany SY75 7 Ton Mini Excavator in Good Condition for Less Hour Usage in Shanghai

## **Product Specification**

Showroom Location: None · Operating Weight: 7TON 0.28 . Bucket Capacity: · Machine Weight: 7280 KG • Hydraulic Cylinder Brand: Original • Hydraulic Pump Brand: Original • Hydraulic Valve Brand: Original ISUZU . Engine Brand: 43KW • Power: • Machinery Test Report: Provided • Video Outgoing-inspection: Provided

• Core Components: Pressure Vessel, Motor, Bearing, Gear,

Pump, Gearbox, Engine, PLC

Year: 2021Working Hours: 1000