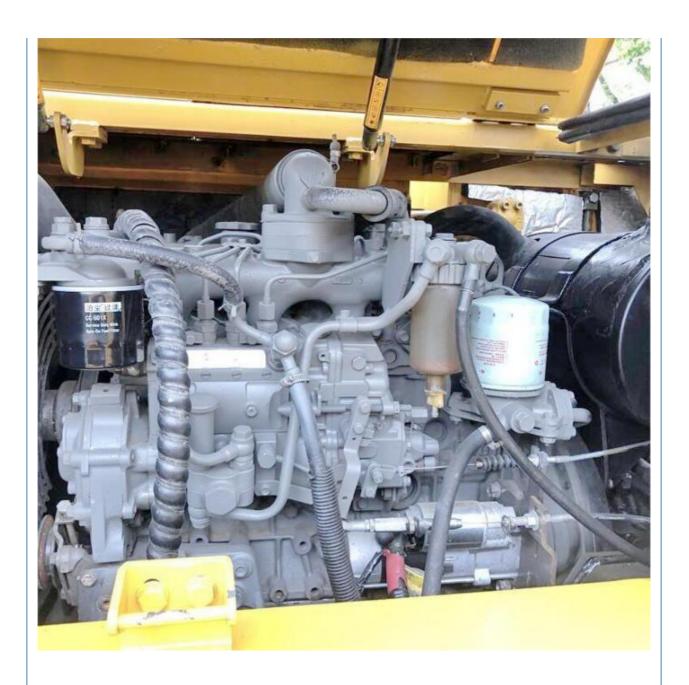

## **Product Specification**

Showroom Location: None · Operating Weight: 7TON 0.28 . Bucket Capacity: · Machine Weight: 7280 KG • Hydraulic Cylinder Brand: Original • Hydraulic Pump Brand: Original • Hydraulic Valve Brand: Original ISUZU . Engine Brand: 43KW • Power: • Machinery Test Report: Provided • Video Outgoing-inspection: Provided

• Core Components: Pressure Vessel, Motor, Bearing, Gear,

Pump, Gearbox, Engine, PLC

Year: 2021Working Hours: 1000