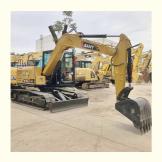

# 2021 Sany SY75 7 Ton Mini Excavator in Good Condition for Less Hour Usage in Shanghai

## **Product Specification**

Showroom Location: None · Operating Weight: 7TON 0.28 . Bucket Capacity: · Machine Weight: 7280 KG • Hydraulic Cylinder Brand: Original • Hydraulic Pump Brand: Original • Hydraulic Valve Brand: Original ISUZU . Engine Brand: 43KW • Power: • Machinery Test Report: Provided • Video Outgoing-inspection: Provided

• Core Components: Pressure Vessel, Motor, Bearing, Gear,

Pump, Gearbox, Engine, PLC

Year: 2021Working Hours: 1000