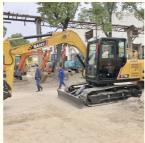

# 2021 Sany SY75 7 Ton Mini Excavator in Good Condition for Less Hour Usage in Shanghai

## **Product Specification**

Showroom Location: None · Operating Weight: 7TON 0.28 . Bucket Capacity: · Machine Weight: 7280 KG • Hydraulic Cylinder Brand: Original • Hydraulic Pump Brand: Original • Hydraulic Valve Brand: Original ISUZU . Engine Brand: 43KW • Power: • Machinery Test Report: Provided • Video Outgoing-inspection: Provided

• Core Components: Pressure Vessel, Motor, Bearing, Gear,

Pump, Gearbox, Engine, PLC

Year: 2021Working Hours: 1000