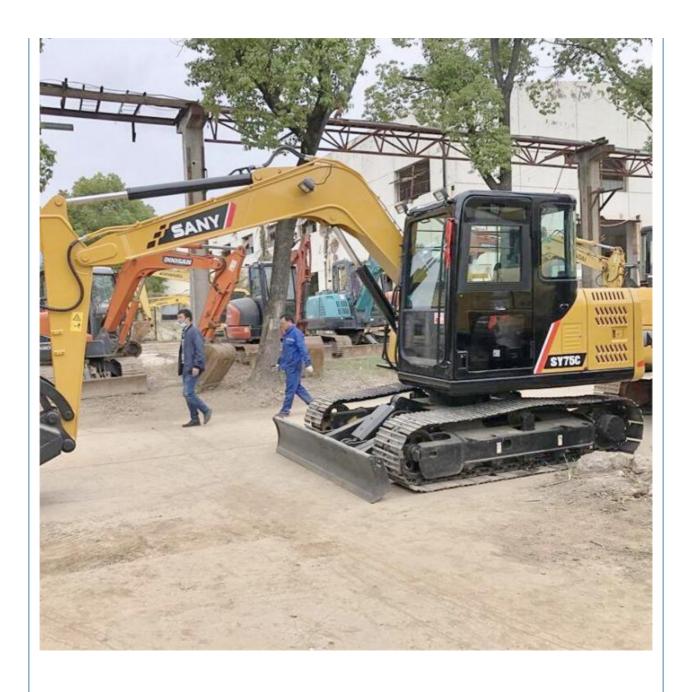

# 2021 Sany SY75 7 Ton Mini Excavator in Good Condition for Less Hour Usage in Shanghai

## **Product Specification**

Showroom Location: None · Operating Weight: 7TON 0.28 . Bucket Capacity: · Machine Weight: 7280 KG • Hydraulic Cylinder Brand: Original • Hydraulic Pump Brand: Original • Hydraulic Valve Brand: Original ISUZU . Engine Brand: 43KW • Power: • Machinery Test Report: Provided • Video Outgoing-inspection: Provided