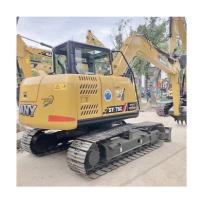

# 2021 Sany SY75 7 Ton Mini Excavator in Good Condition for Less Hour Usage in Shanghai

## **Product Specification**

Showroom Location: None · Operating Weight: 7TON 0.28 . Bucket Capacity: · Machine Weight: 7280 KG • Hydraulic Cylinder Brand: Original • Hydraulic Pump Brand: Original • Hydraulic Valve Brand: Original ISUZU . Engine Brand: 43KW • Power: • Machinery Test Report: Provided • Video Outgoing-inspection: Provided

• Core Components: Pressure Vessel, Motor, Bearing, Gear,

Pump, Gearbox, Engine, PLC

Year: 2021Working Hours: 1000