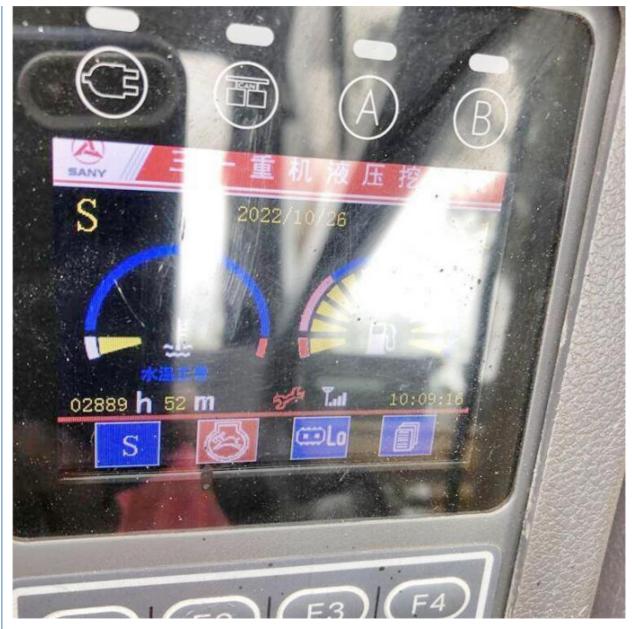

## **Product Specification**

Showroom Location: None · Operating Weight: 7TON 0.28 . Bucket Capacity: · Machine Weight: 7280 KG • Hydraulic Cylinder Brand: Original • Hydraulic Pump Brand: Original • Hydraulic Valve Brand: Original ISUZU . Engine Brand: 43KW • Power: • Machinery Test Report: Provided • Video Outgoing-inspection: Provided

• Core Components: Pressure Vessel, Motor, Bearing, Gear,

Pump, Gearbox, Engine, PLC

Year: 2021Working Hours: 1000