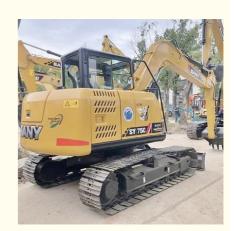

# 2021 Sany SY75 7 Ton Mini Excavator in Good Condition for Less Hour Usage in Shanghai

## **Product Specification**

Showroom Location: None · Operating Weight: 7TON 0.28 . Bucket Capacity: · Machine Weight: 7280 KG • Hydraulic Cylinder Brand: Original • Hydraulic Pump Brand: Original • Hydraulic Valve Brand: Original ISUZU . Engine Brand: 43KW • Power: • Machinery Test Report: Provided • Video Outgoing-inspection: Provided

• Core Components: Pressure Vessel, Motor, Bearing, Gear,

Pump, Gearbox, Engine, PLC

Year: 2021Working Hours: 1000