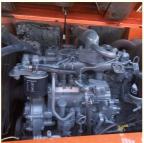

## **Product Specification**

Showroom Location: None · Operating Weight: 6 Ton 0.22 M<sup>3</sup> . Bucket Capacity: • Machine Weight: 6000 KG Hydraulic Cylinder Brand: **ORIGINAL** • Hydraulic Pump Brand: **ORIGINAL** • Hydraulic Valve Brand: **ORIGINAL** YANMAR . Engine Brand: 31 KW • Power: • Machinery Test Report: Provided • Video Outgoing-inspection: Provided

## More Images