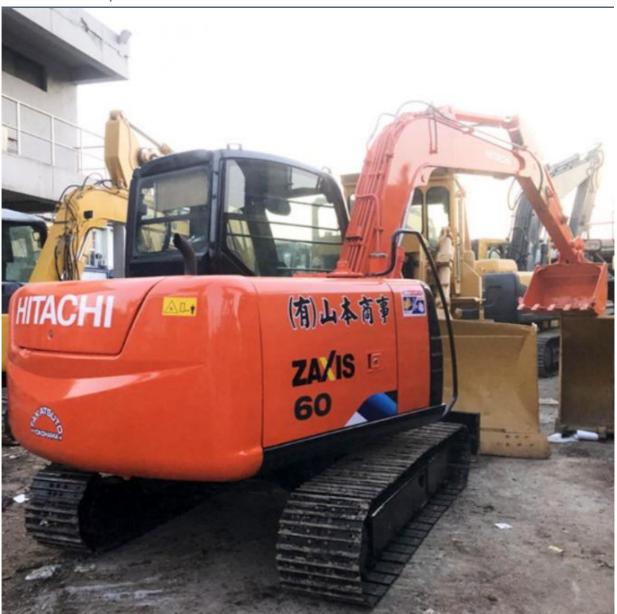

# Hitachi ZX60H Excavator 2014 Japan Model with Parts and Cheaper Cost 4306 Working Hours

## **Product Specification**

Showroom Location: None · Operating Weight: 6 Ton 0.22 M<sup>3</sup> . Bucket Capacity: • Machine Weight: 6000 KG Hydraulic Cylinder Brand: **ORIGINAL** • Hydraulic Pump Brand: **ORIGINAL** • Hydraulic Valve Brand: **ORIGINAL** YANMAR . Engine Brand: 31 KW • Power: • Machinery Test Report: Provided • Video Outgoing-inspection: Provided

• Core Components: Pressure Vessel, Motor, Bearing, Gear,

Pump, Gearbox, Engine, PLC

Year: 2014Working Hours: 4306