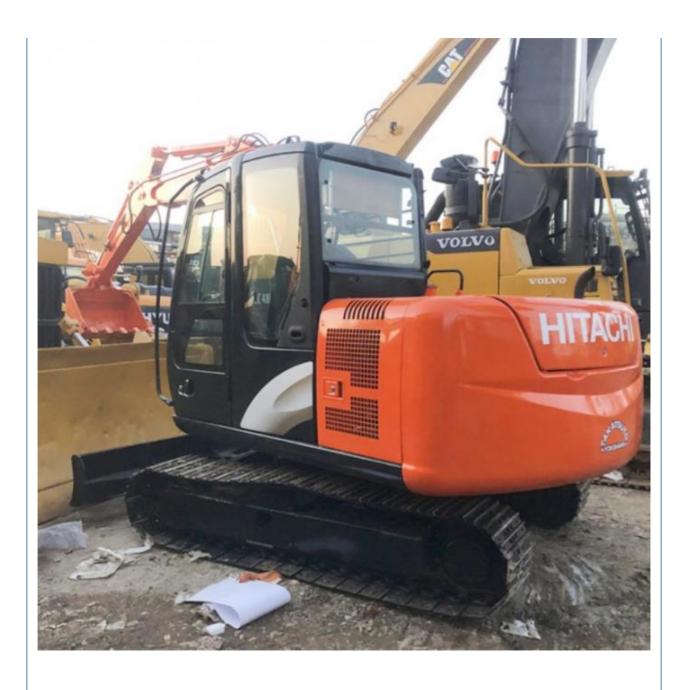

# Hitachi ZX60H Excavator 2014 Japan Model with Parts and Cheaper Cost 4306 Working Hours

## **Product Specification**

Showroom Location: None · Operating Weight: 6 Ton 0.22 M<sup>3</sup> . Bucket Capacity: • Machine Weight: 6000 KG Hydraulic Cylinder Brand: **ORIGINAL** • Hydraulic Pump Brand: **ORIGINAL** • Hydraulic Valve Brand: **ORIGINAL** YANMAR . Engine Brand: 31 KW • Power: • Machinery Test Report: Provided • Video Outgoing-inspection: Provided

• Core Components: Pressure Vessel, Motor, Bearing, Gear,

Pump, Gearbox, Engine, PLC

Year: 2014Working Hours: 4306