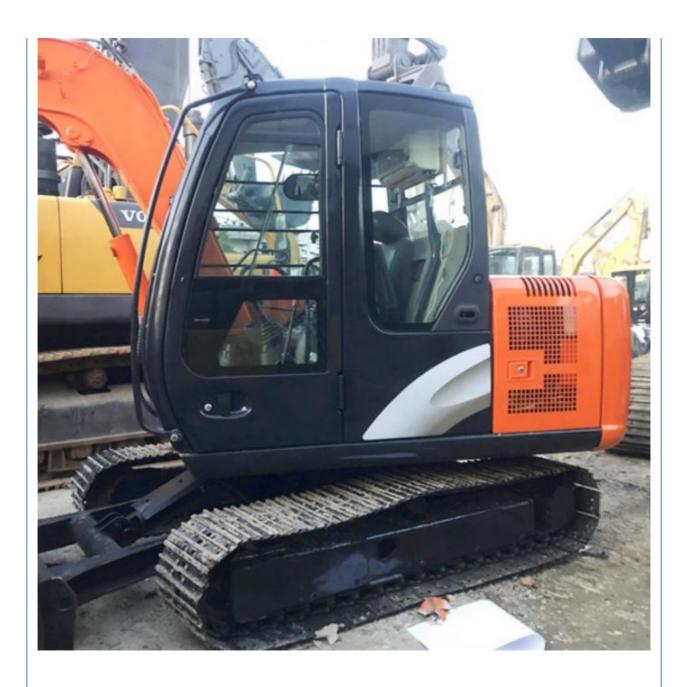

# Hitachi ZX60H Excavator 2014 Japan Model with Parts and Cheaper Cost 4306 Working Hours

## **Product Specification**

Showroom Location: None · Operating Weight: 6 Ton 0.22 M<sup>3</sup> . Bucket Capacity: • Machine Weight: 6000 KG Hydraulic Cylinder Brand: **ORIGINAL** • Hydraulic Pump Brand: **ORIGINAL** • Hydraulic Valve Brand: **ORIGINAL** YANMAR . Engine Brand: 31 KW • Power: • Machinery Test Report: Provided • Video Outgoing-inspection: Provided

• Core Components: Pressure Vessel, Motor, Bearing, Gear,

Pump, Gearbox, Engine, PLC

Year: 2014Working Hours: 4306