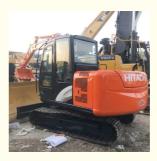

# Hitachi ZX60H Excavator 2014 Japan Model with Parts and Cheaper Cost 4306 Working Hours

## **Product Specification**

Showroom Location: None · Operating Weight: 6 Ton 0.22 M<sup>3</sup> . Bucket Capacity: • Machine Weight: 6000 KG Hydraulic Cylinder Brand: **ORIGINAL** • Hydraulic Pump Brand: **ORIGINAL** • Hydraulic Valve Brand: **ORIGINAL** YANMAR . Engine Brand: 31 KW • Power: • Machinery Test Report: Provided • Video Outgoing-inspection: Provided

• Core Components: Pressure Vessel, Motor, Bearing, Gear,

Pump, Gearbox, Engine, PLC

Year: 2014Working Hours: 4306