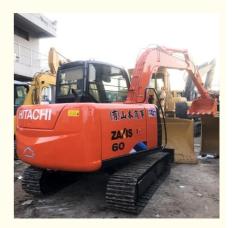

# Hitachi ZX60H Excavator 2014 Japan Model with Parts and Cheaper Cost 4306 Working Hours

## **Product Specification**

Showroom Location: None · Operating Weight: 6 Ton 0.22 M<sup>3</sup> . Bucket Capacity: • Machine Weight: 6000 KG Hydraulic Cylinder Brand: **ORIGINAL** • Hydraulic Pump Brand: **ORIGINAL** • Hydraulic Valve Brand: **ORIGINAL** YANMAR . Engine Brand: 31 KW • Power: • Machinery Test Report: Provided • Video Outgoing-inspection: Provided

• Core Components: Pressure Vessel, Motor, Bearing, Gear,

Pump, Gearbox, Engine, PLC

Year: 2014Working Hours: 4306