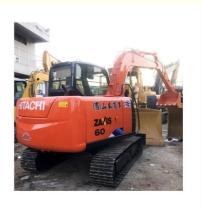

# Hitachi ZX60H Excavator 2014 Japan Model with Parts and Cheaper Cost 4306 Working Hours

## **Product Specification**

Showroom Location: None · Operating Weight: 6 Ton 0.22 M<sup>3</sup> . Bucket Capacity: • Machine Weight: 6000 KG Hydraulic Cylinder Brand: **ORIGINAL** • Hydraulic Pump Brand: **ORIGINAL** • Hydraulic Valve Brand: **ORIGINAL** YANMAR . Engine Brand: 31 KW • Power: • Machinery Test Report: Provided • Video Outgoing-inspection: Provided

• Core Components: Pressure Vessel, Motor, Bearing, Gear,

Pump, Gearbox, Engine, PLC

Year: 2014Working Hours: 4306