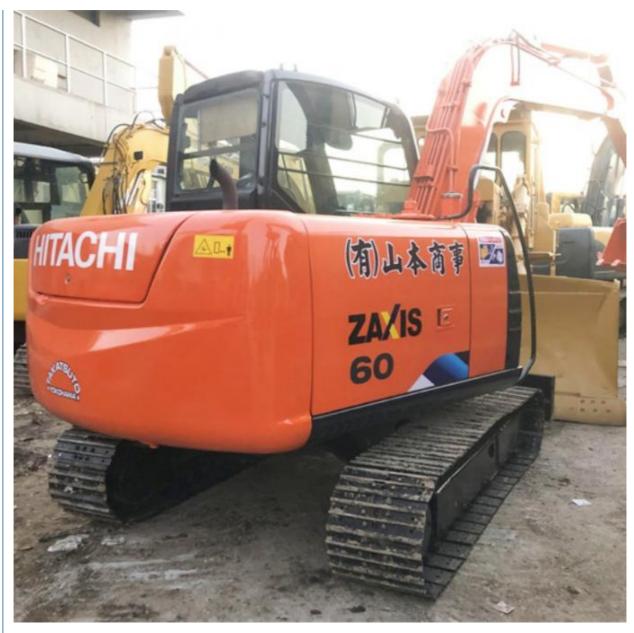

# Hitachi ZX60H Excavator 2014 Japan Model with Parts and Cheaper Cost 4306 Working Hours

## **Product Specification**

Showroom Location: None · Operating Weight: 6 Ton 0.22 M<sup>3</sup> . Bucket Capacity: • Machine Weight: 6000 KG Hydraulic Cylinder Brand: **ORIGINAL** • Hydraulic Pump Brand: **ORIGINAL** • Hydraulic Valve Brand: **ORIGINAL** YANMAR . Engine Brand: 31 KW • Power: • Machinery Test Report: Provided • Video Outgoing-inspection: Provided

• Core Components: Pressure Vessel, Motor, Bearing, Gear,

Pump, Gearbox, Engine, PLC

Year: 2014Working Hours: 4306