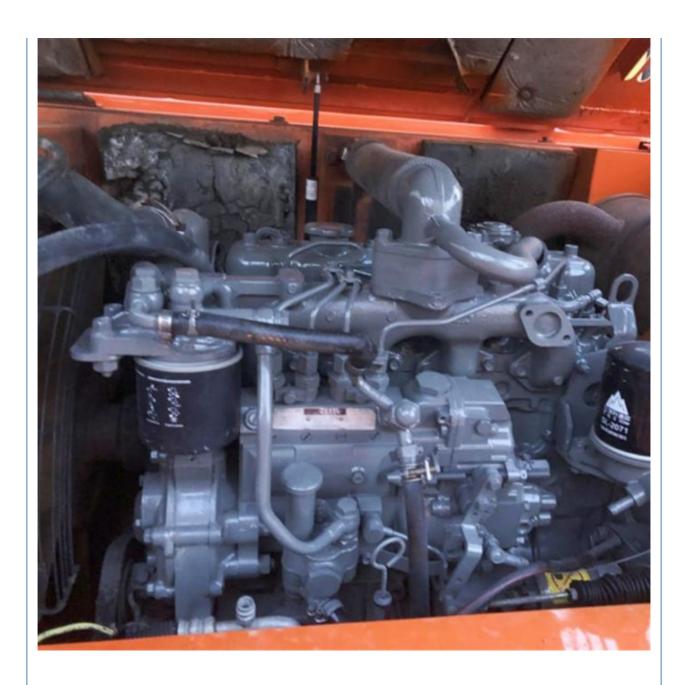

## **Product Specification**

Showroom Location: None · Operating Weight: 6 Ton 0.22 M<sup>3</sup> . Bucket Capacity: • Machine Weight: 6000 KG Hydraulic Cylinder Brand: **ORIGINAL** • Hydraulic Pump Brand: **ORIGINAL** • Hydraulic Valve Brand: **ORIGINAL** YANMAR . Engine Brand: 31 KW • Power: • Machinery Test Report: Provided • Video Outgoing-inspection: Provided

• Core Components: Pressure Vessel, Motor, Bearing, Gear,

Pump, Gearbox, Engine, PLC

Year: 2014Working Hours: 4306