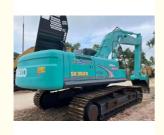

# Used KOBELCO SK350-8 Excavator 35000 KG Machine Weight Original Hydraulic Cylinder

# **Product Specification**

Showroom Location: None · Operating Weight: 34ton 1.6 M<sup>3</sup> . Bucket Capacity: • Machine Weight: 35000 KG • Hydraulic Cylinder Brand: Original • Hydraulic Pump Brand: Original Hydraulic Valve Brand: Original HINO . Engine Brand: 197KW • Power: • Machinery Test Report: Provided • Video Outgoing-inspection: Provided

# More Images