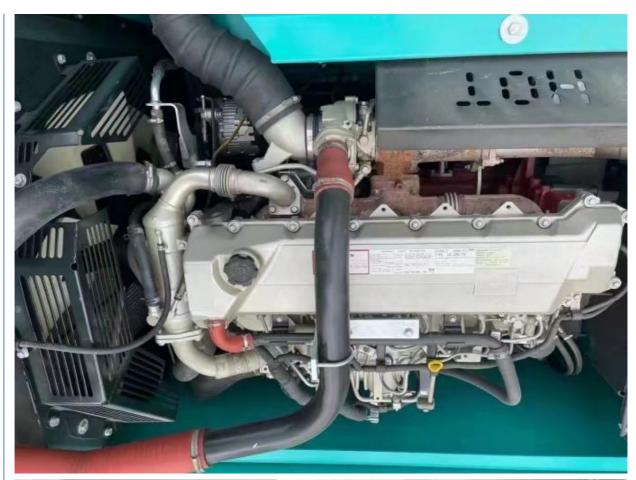

# Used KOBELCO SK350-8 Excavator 35000 KG Machine Weight Original Hydraulic Cylinder

### **Basic Information**

Place of Origin: Japan

• Price: \$45,000.00/units 1-3 units



# **Product Specification**

Showroom Location: None · Operating Weight: 34ton 1.6 M<sup>3</sup> . Bucket Capacity: • Machine Weight: 35000 KG • Hydraulic Cylinder Brand: Original • Hydraulic Pump Brand: Original Hydraulic Valve Brand: Original HINO . Engine Brand: 197KW • Power: • Machinery Test Report: Provided • Video Outgoing-inspection: Provided

• Core Components: Pressure Vessel, Motor, Bearing, Pump,

Gearbox, Engine, PLC

Year: 2021Working Hours: 600



# More Images









# **Product Description**













# Models Of Excavators We Sell

Komatsu used excavator

PC20/PC30/PC35/PC40/PC50/PC55/PC56/PC60/PC70/PC75/PC78/PC10 0/PC110/PC120/PC128/PC130/PC138/PC150/PC160/PC200/PC210/PC22 0/PC228/PC240/PC270/PC300/PC350/PC360/PC400/PC450/PC460/PC49 0/PC650

CAT303/CAT305/CAT305.5/CAT306/CAT307/CAT308/CAT311/CAT312/C AT313/CAT315/CAT318/CAT320/CAT323/CAT324/CAT325/CAT326/CAT3 Carter used excavator 29/CAT330/CAT336/CAT340/CAT345/CAT349/CAT375 DH(DX)35/55/60/70/75/80/150/200/215/220/225/235/260/300/350/370/420/ Doosan used excavator 500/530 SY16/SY35/SY55/SY60/SY65/SY75/SY85/SY95/SY115/SY135/SY155/SY Sany used excavator 205/SY215/SY235/SY265/SY305/SY335/SY365 EX50/EX55/EX60/EX100/EX120/EX200/ZX50/ZX55/ZX60/ZX70/ZX75/ZX1 Hitachi used excavator 20/ZX125/ZX130/ZX135/ZX200/ZX210/ZX230/ZX240/ZX250/ZX270/