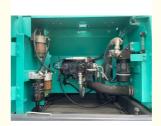

# **Product Specification**

Showroom Location: None · Operating Weight: 34ton 1.6 M<sup>3</sup> . Bucket Capacity: • Machine Weight: 35000 KG • Hydraulic Cylinder Brand: Original • Hydraulic Pump Brand: Original Hydraulic Valve Brand: Original HINO . Engine Brand: 197KW • Power: • Machinery Test Report: Provided • Video Outgoing-inspection: Provided

• Core Components: Pressure Vessel, Motor, Bearing, Pump,

Gearbox, Engine, PLC

Year: 2021Working Hours: 600