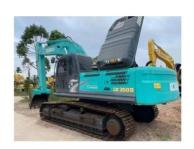

# Used KOBELCO SK350-8 Excavator 35000 KG Machine Weight Original Hydraulic Cylinder

# **Product Specification**

Showroom Location: None · Operating Weight: 34ton 1.6 M<sup>3</sup> . Bucket Capacity: • Machine Weight: 35000 KG • Hydraulic Cylinder Brand: Original • Hydraulic Pump Brand: Original Hydraulic Valve Brand: Original HINO . Engine Brand: 197KW • Power: • Machinery Test Report: Provided • Video Outgoing-inspection: Provided

# More Images