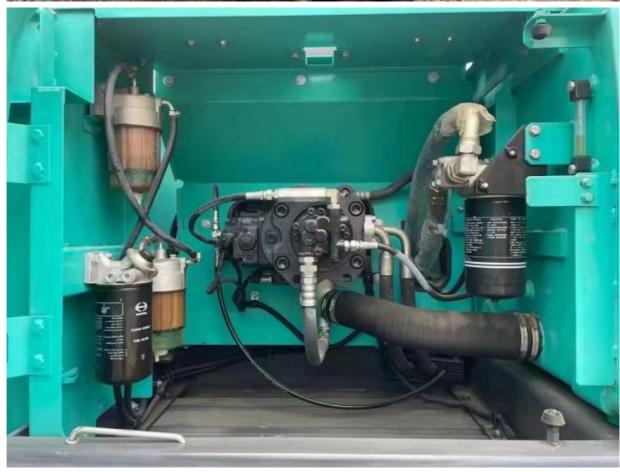

# **Product Specification**

Showroom Location: None · Operating Weight: 34ton 1.6 M<sup>3</sup> . Bucket Capacity: • Machine Weight: 35000 KG • Hydraulic Cylinder Brand: Original • Hydraulic Pump Brand: Original Hydraulic Valve Brand: Original HINO . Engine Brand: 197KW • Power: • Machinery Test Report: Provided • Video Outgoing-inspection: Provided

• Core Components: Pressure Vessel, Motor, Bearing, Pump,

Gearbox, Engine, PLC

Year: 2021Working Hours: 600