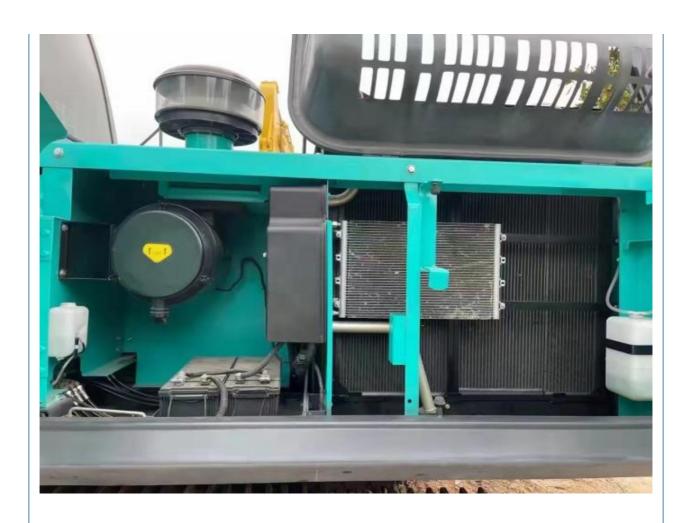

# Used KOBELCO SK350-8 Excavator 35000 KG Machine Weight Original Hydraulic Cylinder

### **Basic Information**

Place of Origin: Japan

• Price: \$45,000.00/units 1-3 units



# **Product Specification**

Showroom Location: None · Operating Weight: 34ton 1.6 M<sup>3</sup> . Bucket Capacity: • Machine Weight: 35000 KG • Hydraulic Cylinder Brand: Original • Hydraulic Pump Brand: Original Hydraulic Valve Brand: Original HINO . Engine Brand: 197KW • Power: • Machinery Test Report: Provided • Video Outgoing-inspection: Provided

• Core Components: Pressure Vessel, Motor, Bearing, Pump,

Gearbox, Engine, PLC

Year: 2021Working Hours: 600



# More Images









# **Product Description**













# Models Of Excavators We Sell

Komatsu used excavator

PC20/PC30/PC35/PC40/PC50/PC55/PC56/PC60/PC70/PC75/PC78/PC10 0/PC110/PC120/PC128/PC130/PC138/PC150/PC160/PC200/PC210/PC22 0/PC228/PC240/PC270/PC300/PC350/PC360/PC400/PC450/PC460/PC49 0/PC650

CAT303/CAT305/CAT305.5/CAT306/CAT307/CAT308/CAT311/CAT312/C AT313/CAT315/CAT318/CAT320/CAT323/CAT324/CAT325/CAT326/CAT3 Carter used excavator 29/CAT330/CAT336/CAT340/CAT345/CAT349/CAT375 DH(DX)35/55/60/70/75/80/150/200/215/220/225/235/260/300/350/370/420/ Doosan used excavator 500/530 SY16/SY35/SY55/SY60/SY65/SY75/SY85/SY95/SY115/SY135/SY155/SY Sany used excavator 205/SY215/SY235/SY265/SY305/SY335/SY365 EX50/EX55/EX60/EX100/EX120/EX200/ZX50/ZX55/ZX60/ZX70/ZX75/ZX1 Hitachi used excavator 20/ZX125/ZX130/ZX135/ZX200/ZX210/ZX230/ZX240/ZX250/ZX