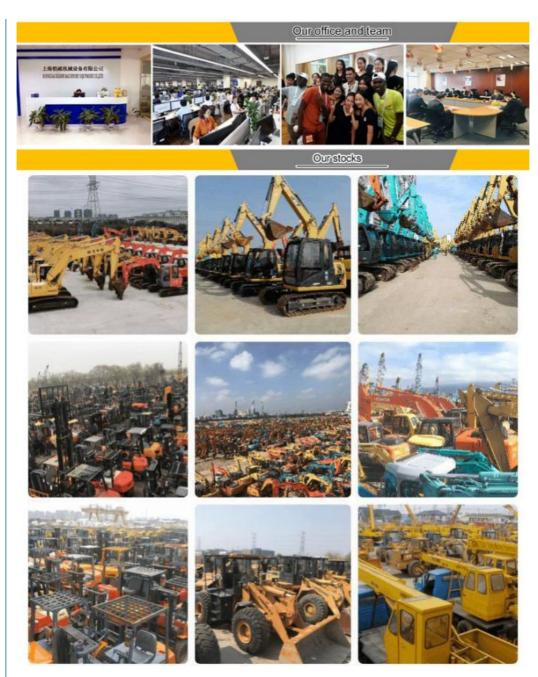

# Company Profile

**Shanghai Kaishu Machinery Equipment Co., Ltd** was established in 2017, we have our own factory which covers an area of 67,000 square meters, with 200 employees. As a leading used excavator supplier in China, Shanghai Kaishu Machinery Equipment Co., Ltd has numerous construction machinery. Our teams are composed of a purchasing team, a technical support team, a vehicle-parts supply center, a foreign trade sales team and a quality testing center.

# Company Profile

Kubota used excavator

Volvo used excavator

Excavators of other

brands

Shanghai Kaishu Machinery Equipment Co., Ltd was established in 2017, we have our own factory which covers an area of 67,000 square meters, with 200 employees. As a leading used excavator supplier in China, Shanghai Kaishu Machinery Equipment Co., Ltd has numerous construction machinery. Our teams are composed of a purchasing team, a technical support team, a vehicle-parts supply center, a foreign trade sales team and a quality testing center.