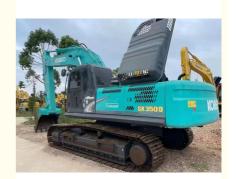

# Used KOBELCO SK350-8 Excavator 35000 KG Machine Weight Original Hydraulic Cylinder

# **Product Specification**

Showroom Location: None · Operating Weight: 34ton 1.6 M<sup>3</sup> . Bucket Capacity: • Machine Weight: 35000 KG • Hydraulic Cylinder Brand: Original • Hydraulic Pump Brand: Original Hydraulic Valve Brand: Original HINO . Engine Brand: 197KW • Power: • Machinery Test Report: Provided • Video Outgoing-inspection: Provided

# More Images