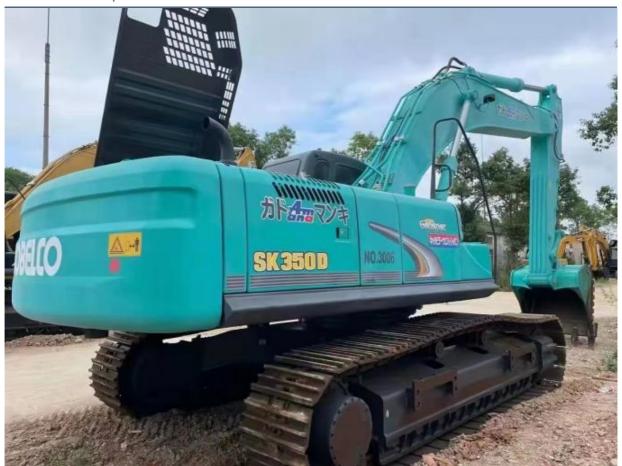

# Used KOBELCO SK350-8 Excavator 35000 KG Machine Weight Original Hydraulic Cylinder

# **Product Specification**

Showroom Location: None · Operating Weight: 34ton 1.6 M<sup>3</sup> . Bucket Capacity: • Machine Weight: 35000 KG • Hydraulic Cylinder Brand: Original • Hydraulic Pump Brand: Original Hydraulic Valve Brand: Original HINO . Engine Brand: 197KW • Power: • Machinery Test Report: Provided • Video Outgoing-inspection: Provided

• Core Components: Pressure Vessel, Motor, Bearing, Pump,

Gearbox, Engine, PLC

Year: 2021Working Hours: 600