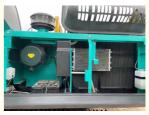

# **Product Specification**

Showroom Location: None · Operating Weight: 34ton 1.6 M<sup>3</sup> . Bucket Capacity: • Machine Weight: 35000 KG • Hydraulic Cylinder Brand: Original • Hydraulic Pump Brand: Original Hydraulic Valve Brand: Original HINO . Engine Brand: 197KW • Power: • Machinery Test Report: Provided • Video Outgoing-inspection: Provided

• Core Components: Pressure Vessel, Motor, Bearing, Pump,

Gearbox, Engine, PLC

Year: 2021Working Hours: 600