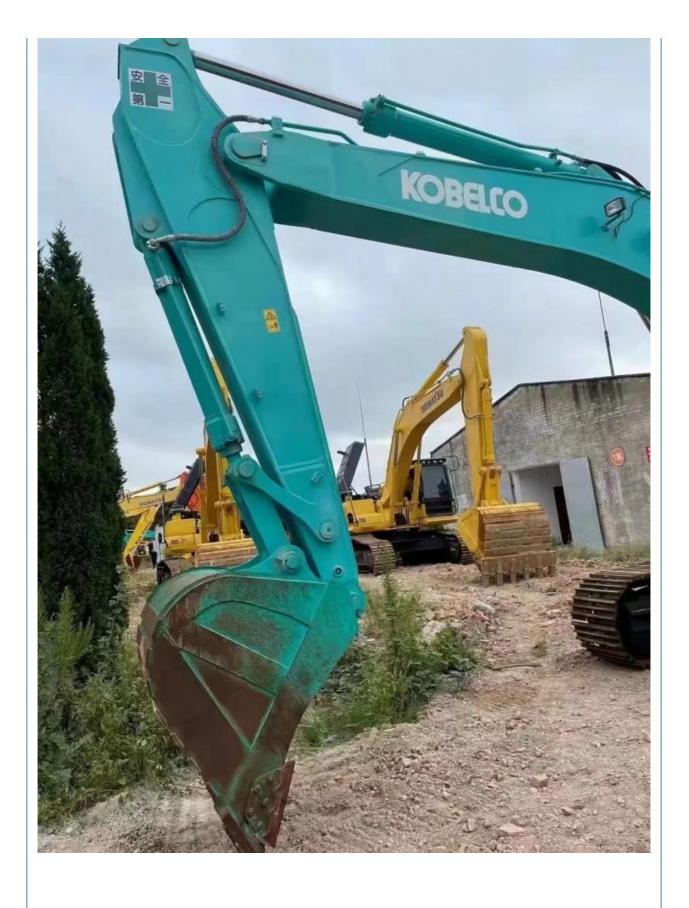

# Used KOBELCO SK350-8 Excavator 35000 KG Machine Weight Original Hydraulic Cylinder

# **Product Specification**

Showroom Location: None · Operating Weight: 34ton 1.6 M<sup>3</sup> . Bucket Capacity: • Machine Weight: 35000 KG • Hydraulic Cylinder Brand: Original • Hydraulic Pump Brand: Original Hydraulic Valve Brand: Original HINO . Engine Brand: 197KW • Power: • Machinery Test Report: Provided • Video Outgoing-inspection: Provided