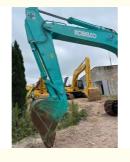

# Used KOBELCO SK350-8 Excavator 35000 KG Machine Weight Original Hydraulic Cylinder

# **Product Specification**

Showroom Location: None · Operating Weight: 34ton 1.6 M<sup>3</sup> . Bucket Capacity: • Machine Weight: 35000 KG • Hydraulic Cylinder Brand: Original • Hydraulic Pump Brand: Original Hydraulic Valve Brand: Original HINO . Engine Brand: 197KW • Power: • Machinery Test Report: Provided • Video Outgoing-inspection: Provided

# More Images