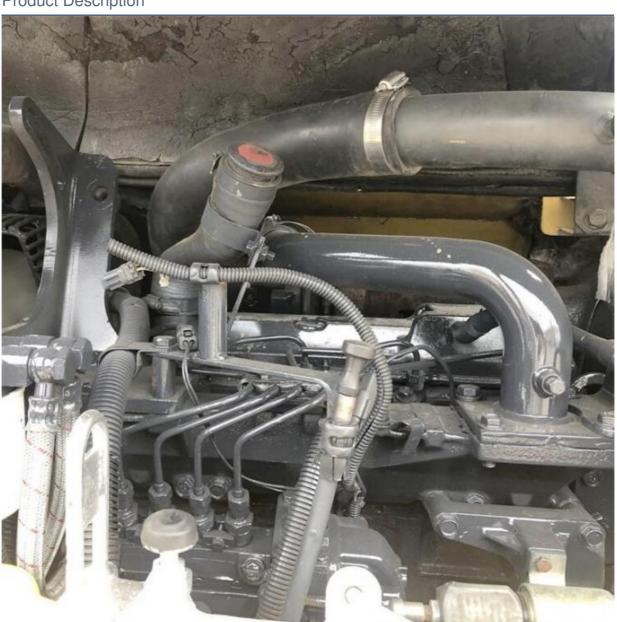

### **Product Specification**

Showroom Location: None · Operating Weight: 7TON 0.34m<sup>3</sup> . Bucket Capacity: • Machine Weight: 8000 KG Hydraulic Cylinder Brand: Original • Hydraulic Pump Brand: Original • Hydraulic Valve Brand: Original . Engine Brand: Komatsu 40.3KW • Power: • Machinery Test Report: Provided • Video Outgoing-inspection: Provided

. Core Components: Pressure Vessel, Motor, Bearing, Gear,

Pump, Gearbox, Engine, PLC

Year: 2019 . Working Hours: 1510