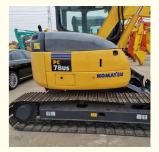

# Komatsu PC78 Excavator with Original Hydraulic Valve and 7TON Operating Weight at Good

### **Product Specification**

Showroom Location: None · Operating Weight: 7TON 0.34m<sup>3</sup> . Bucket Capacity: • Machine Weight: 8000 KG Hydraulic Cylinder Brand: Original • Hydraulic Pump Brand: Original • Hydraulic Valve Brand: Original . Engine Brand: Komatsu 40.3KW • Power: • Machinery Test Report: Provided • Video Outgoing-inspection: Provided