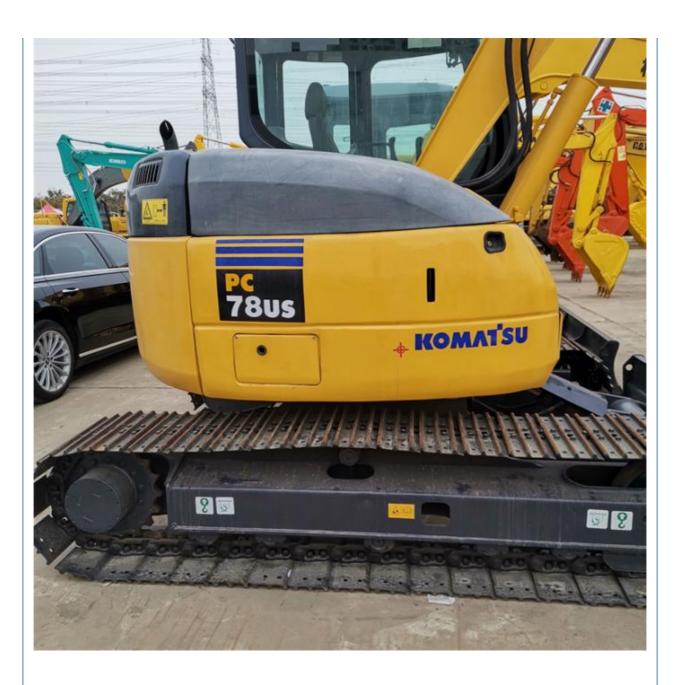

# Komatsu PC78 Excavator with Original Hydraulic Valve and 7TON Operating Weight at Good

### **Product Specification**

Showroom Location: None · Operating Weight: 7TON 0.34m<sup>3</sup> . Bucket Capacity: • Machine Weight: 8000 KG Hydraulic Cylinder Brand: Original • Hydraulic Pump Brand: Original • Hydraulic Valve Brand: Original . Engine Brand: Komatsu 40.3KW • Power: • Machinery Test Report: Provided • Video Outgoing-inspection: Provided