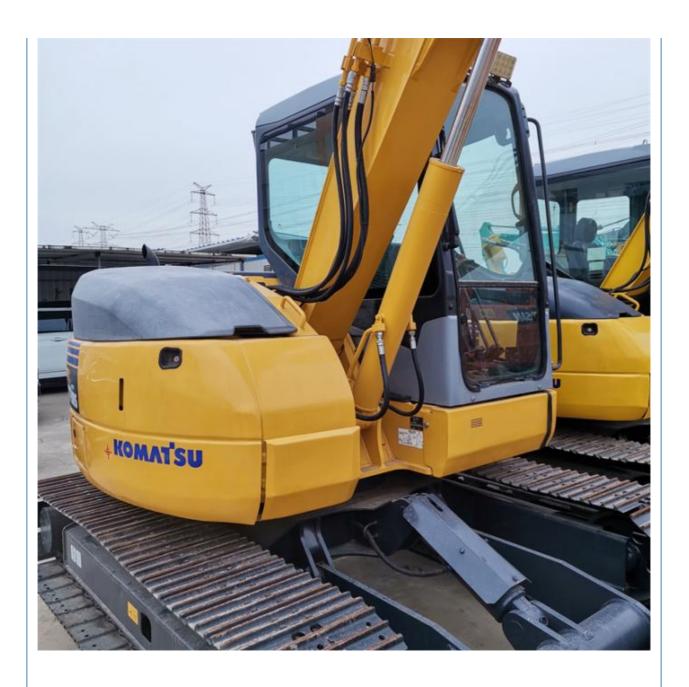

# Komatsu PC78 Excavator with Original Hydraulic Valve and 7TON Operating Weight at Good

### **Product Specification**

Showroom Location: None · Operating Weight: 7TON 0.34m<sup>3</sup> . Bucket Capacity: • Machine Weight: 8000 KG Hydraulic Cylinder Brand: Original • Hydraulic Pump Brand: Original • Hydraulic Valve Brand: Original . Engine Brand: Komatsu 40.3KW • Power: • Machinery Test Report: Provided • Video Outgoing-inspection: Provided