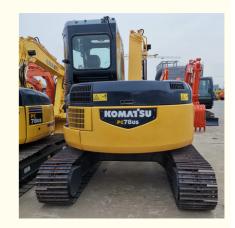

# Komatsu PC78 Excavator with Original Hydraulic Valve and 7TON Operating Weight at Good

### **Product Specification**

Showroom Location: None · Operating Weight: 7TON 0.34m<sup>3</sup> . Bucket Capacity: • Machine Weight: 8000 KG Hydraulic Cylinder Brand: Original • Hydraulic Pump Brand: Original • Hydraulic Valve Brand: Original . Engine Brand: Komatsu 40.3KW • Power: • Machinery Test Report: Provided • Video Outgoing-inspection: Provided