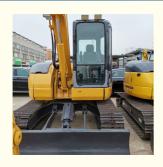

# Komatsu PC78 Excavator with Original Hydraulic Valve and 7TON Operating Weight at Good

### **Product Specification**

Showroom Location: None · Operating Weight: 7TON 0.34m<sup>3</sup> . Bucket Capacity: • Machine Weight: 8000 KG Hydraulic Cylinder Brand: Original • Hydraulic Pump Brand: Original • Hydraulic Valve Brand: Original . Engine Brand: Komatsu 40.3KW • Power: • Machinery Test Report: Provided • Video Outgoing-inspection: Provided