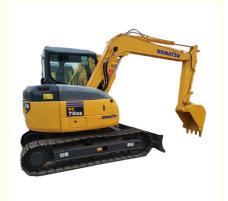

# Komatsu PC78 Excavator with Original Hydraulic Valve and 7TON Operating Weight at Good

### **Product Specification**

Showroom Location: None · Operating Weight: 7TON 0.34m<sup>3</sup> . Bucket Capacity: • Machine Weight: 8000 KG Hydraulic Cylinder Brand: Original • Hydraulic Pump Brand: Original • Hydraulic Valve Brand: Original . Engine Brand: Komatsu 40.3KW • Power: • Machinery Test Report: Provided • Video Outgoing-inspection: Provided