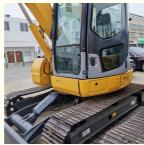

# Komatsu PC78 Excavator with Original Hydraulic Valve and 7TON Operating Weight at Good

### **Product Specification**

Showroom Location: None · Operating Weight: 7TON 0.34m<sup>3</sup> . Bucket Capacity: • Machine Weight: 8000 KG Hydraulic Cylinder Brand: Original • Hydraulic Pump Brand: Original • Hydraulic Valve Brand: Original . Engine Brand: Komatsu 40.3KW • Power: • Machinery Test Report: Provided • Video Outgoing-inspection: Provided