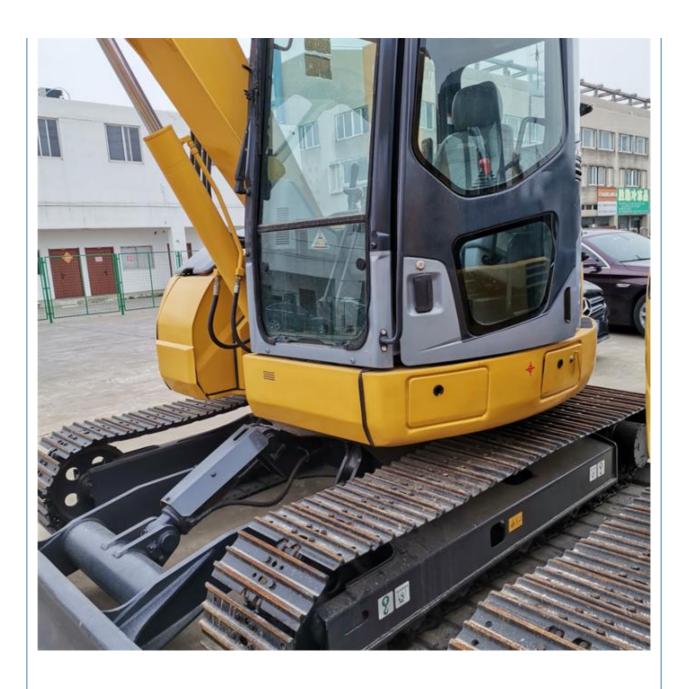

# Komatsu PC78 Excavator with Original Hydraulic Valve and 7TON Operating Weight at Good

### **Product Specification**

Showroom Location: None · Operating Weight: 7TON 0.34m<sup>3</sup> . Bucket Capacity: • Machine Weight: 8000 KG Hydraulic Cylinder Brand: Original • Hydraulic Pump Brand: Original • Hydraulic Valve Brand: Original . Engine Brand: Komatsu 40.3KW • Power: • Machinery Test Report: Provided • Video Outgoing-inspection: Provided