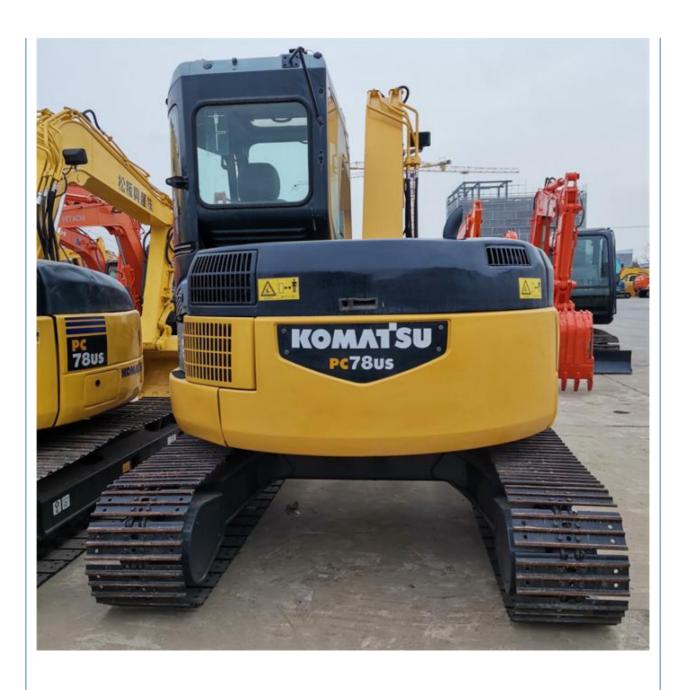

# Komatsu PC78 Excavator with Original Hydraulic Valve and 7TON Operating Weight at Good

### **Product Specification**

Showroom Location: None · Operating Weight: 7TON 0.34m<sup>3</sup> . Bucket Capacity: • Machine Weight: 8000 KG Hydraulic Cylinder Brand: Original • Hydraulic Pump Brand: Original • Hydraulic Valve Brand: Original . Engine Brand: Komatsu 40.3KW • Power: • Machinery Test Report: Provided • Video Outgoing-inspection: Provided