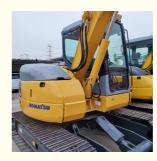

# Komatsu PC78 Excavator with Original Hydraulic Valve and 7TON Operating Weight at Good

### **Product Specification**

Showroom Location: None · Operating Weight: 7TON 0.34m<sup>3</sup> . Bucket Capacity: • Machine Weight: 8000 KG Hydraulic Cylinder Brand: Original • Hydraulic Pump Brand: Original • Hydraulic Valve Brand: Original . Engine Brand: Komatsu 40.3KW • Power: • Machinery Test Report: Provided • Video Outgoing-inspection: Provided