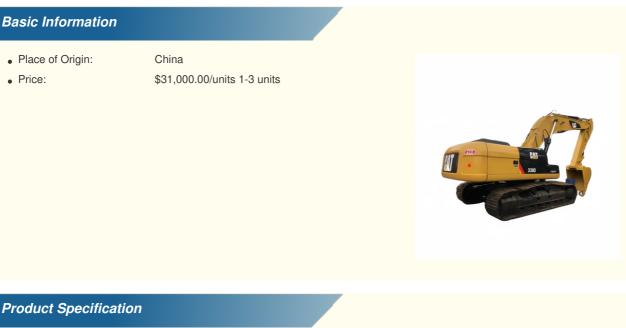

## CAT330 Used Excavator from Japan with 30 Ton Capacity and 10.06m **Transport Length**

### **Product Specification**

• Showroom Location: None • Operating Weight: 28.9 Ton 1.54 M<sup>3</sup> Bucket Capacity: • Machine Weight: 30000 KG • Hydraulic Cylinder Brand: ORIGINAL • Hydraulic Pump Brand: ORIGINAL • Hydraulic Valve Brand: ORIGINAL CAT . Engine Brand: 142 KW • Power: • Machinery Test Report: Provided • Video Outgoing-inspection: Provided • Core Components: Pressure Vessel, Motor, Bearing, Gear, Pump, Gearbox, Engine, PLC • Year: 2020 Working Hours: 1500