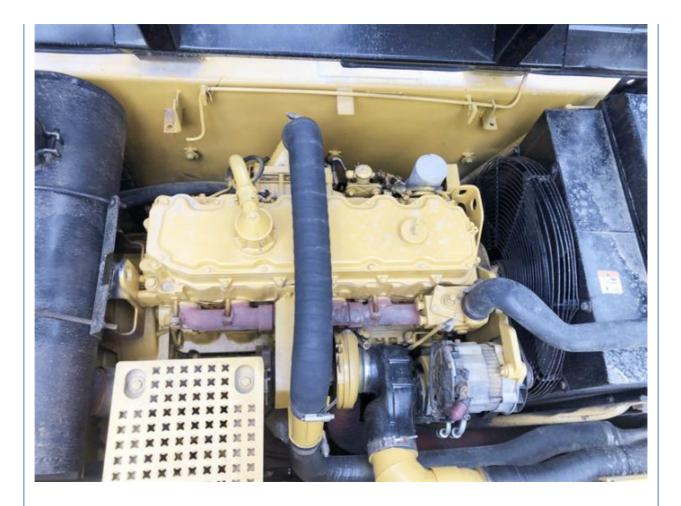

### **Product Specification**

• Showroom Location: None • Operating Weight: 28.9 Ton 1.54 M<sup>3</sup> Bucket Capacity: • Machine Weight: 30000 KG • Hydraulic Cylinder Brand: ORIGINAL • Hydraulic Pump Brand: ORIGINAL • Hydraulic Valve Brand: ORIGINAL CAT . Engine Brand: 142 KW • Power: • Machinery Test Report: Provided • Video Outgoing-inspection: Provided • Core Components: Pressure Vessel, Motor, Bearing, Gear, Pump, Gearbox, Engine, PLC • Year: 2020 Working Hours: 1500

#### More Images

**Our Product Introduction** 