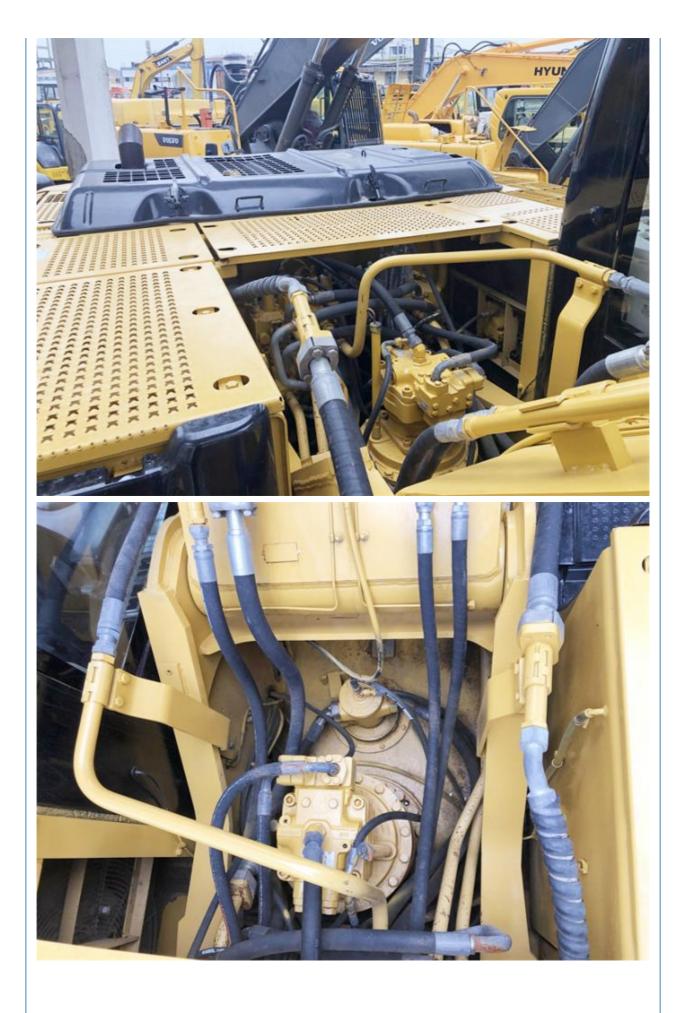

### **Product Specification**

• Showroom Location: None • Operating Weight: 28.9 Ton 1.54 M<sup>3</sup> Bucket Capacity: • Machine Weight: 30000 KG • Hydraulic Cylinder Brand: ORIGINAL • Hydraulic Pump Brand: ORIGINAL • Hydraulic Valve Brand: ORIGINAL CAT . Engine Brand: 142 KW • Power: • Machinery Test Report: Provided • Video Outgoing-inspection: Provided • Core Components: Pressure Vessel, Motor, Bearing, Gear, Pump, Gearbox, Engine, PLC • Year: 2020 Working Hours: 1500

#### More Images

**Our Product Introduction** 