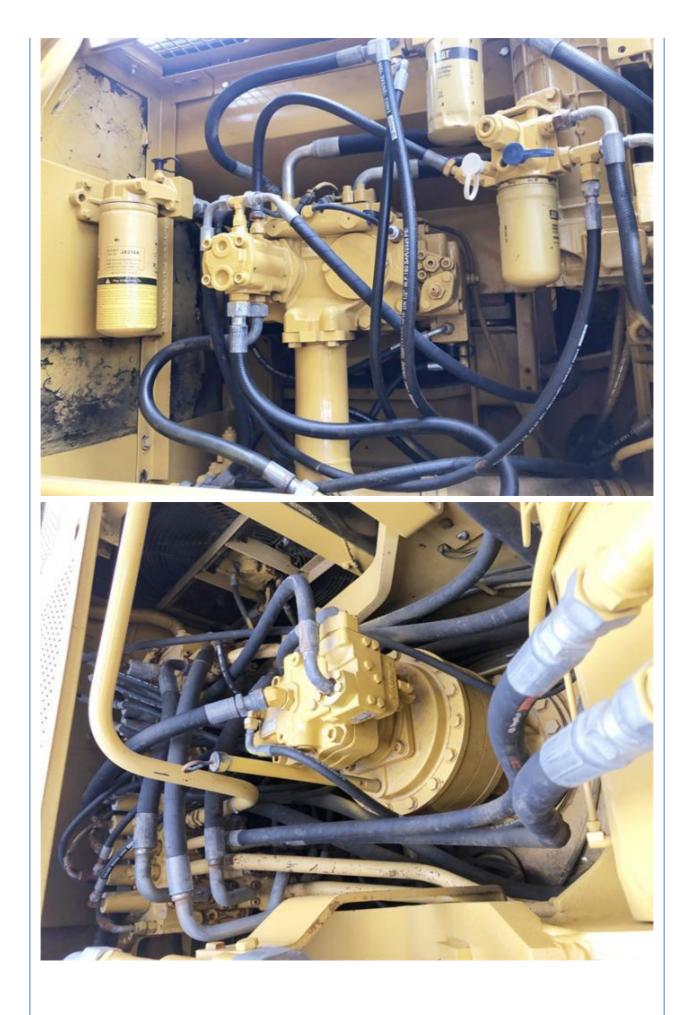

### **Product Specification**

• Showroom Location: None • Operating Weight: 28.9 Ton 1.54 M<sup>3</sup> Bucket Capacity: • Machine Weight: 30000 KG • Hydraulic Cylinder Brand: ORIGINAL • Hydraulic Pump Brand: ORIGINAL • Hydraulic Valve Brand: ORIGINAL CAT . Engine Brand: 142 KW • Power: • Machinery Test Report: Provided • Video Outgoing-inspection: Provided • Core Components: Pressure Vessel, Motor, Bearing, Gear, Pump, Gearbox, Engine, PLC • Year: 2020 Working Hours: 1500

#### More Images

**Our Product Introduction** 