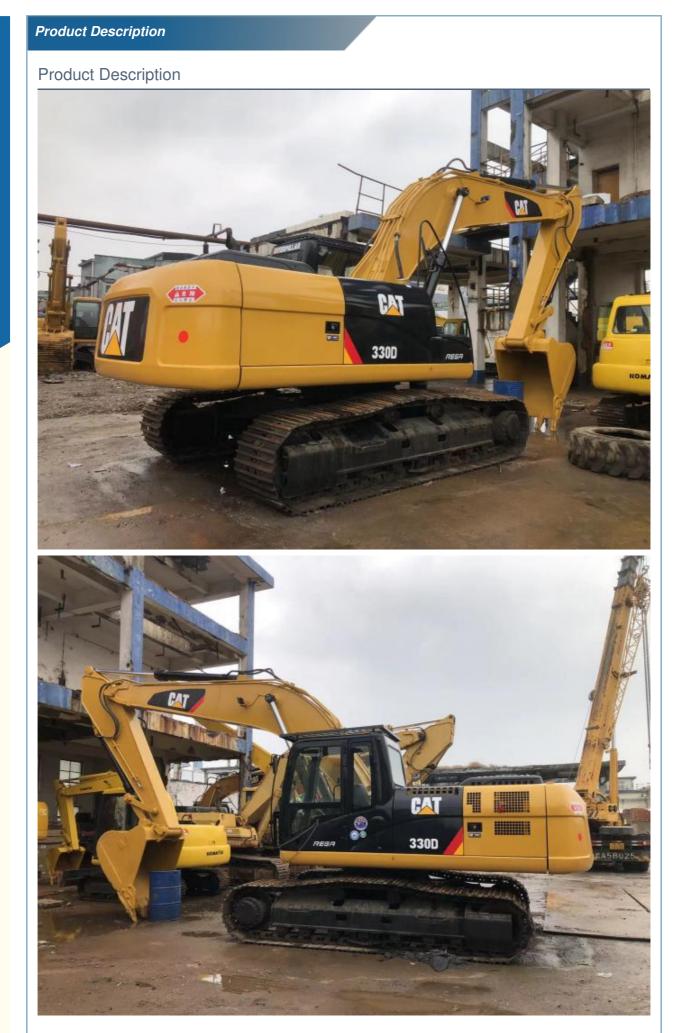

### **Product Specification**

• Showroom Location: None • Operating Weight: 28.9 Ton 1.54 M<sup>3</sup> Bucket Capacity: • Machine Weight: 30000 KG • Hydraulic Cylinder Brand: ORIGINAL • Hydraulic Pump Brand: ORIGINAL • Hydraulic Valve Brand: ORIGINAL CAT . Engine Brand: 142 KW • Power: • Machinery Test Report: Provided • Video Outgoing-inspection: Provided • Core Components: Pressure Vessel, Motor, Bearing, Gear, Pump, Gearbox, Engine, PLC • Year: 2020 Working Hours: 1500

#### More Images

**Our Product Introduction** 