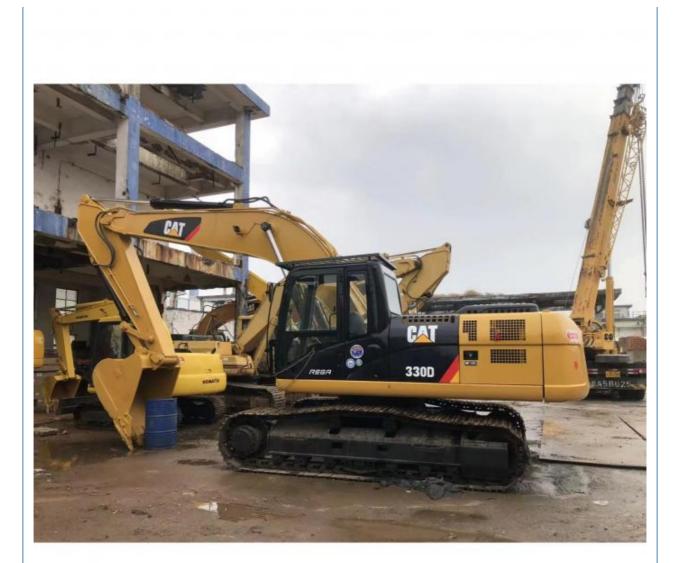

## CAT330 Used Excavator from Japan with 30 Ton Capacity and 10.06m **Transport Length**

### **Product Specification**

• Showroom Location: None • Operating Weight: 28.9 Ton 1.54 M<sup>3</sup> Bucket Capacity: • Machine Weight: 30000 KG • Hydraulic Cylinder Brand: ORIGINAL • Hydraulic Pump Brand: ORIGINAL • Hydraulic Valve Brand: ORIGINAL CAT . Engine Brand: 142 KW • Power: • Machinery Test Report: Provided • Video Outgoing-inspection: Provided • Core Components: Pressure Vessel, Motor, Bearing, Gear, Pump, Gearbox, Engine, PLC • Year: 2020 Working Hours: 1500