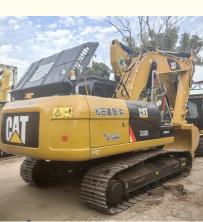

### **Product Specification**

• Showroom Location: None • Operating Weight: 28.9 Ton 1.54 M<sup>3</sup> Bucket Capacity: • Machine Weight: 30000 KG • Hydraulic Cylinder Brand: ORIGINAL • Hydraulic Pump Brand: ORIGINAL • Hydraulic Valve Brand: ORIGINAL CAT . Engine Brand: 142 KW • Power: • Machinery Test Report: Provided • Video Outgoing-inspection: Provided • Core Components: Pressure Vessel, Motor, Bearing, Gear, Pump, Gearbox, Engine, PLC • Year: 2020 Working Hours: 1500

#### More Images

**Our Product Introduction** 