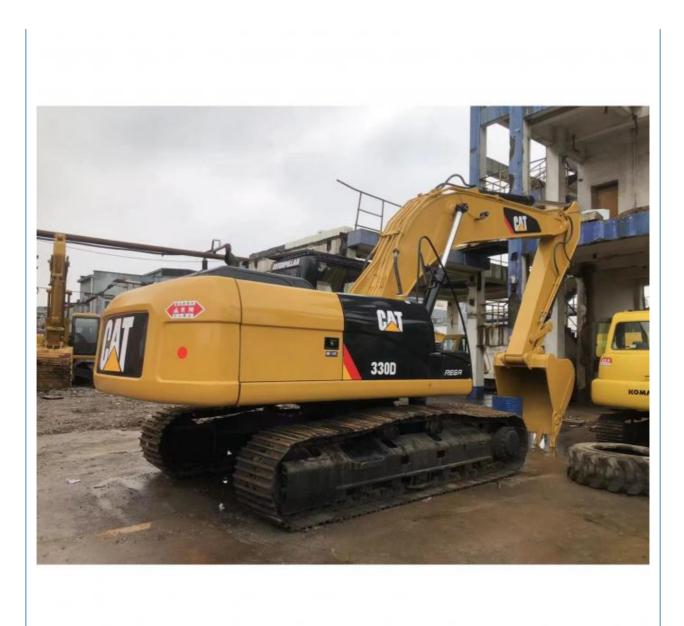

## CAT330 Used Excavator from Japan with 30 Ton Capacity and 10.06m **Transport Length**

### **Product Specification**

• Showroom Location: None • Operating Weight: 28.9 Ton 1.54 M<sup>3</sup> Bucket Capacity: • Machine Weight: 30000 KG • Hydraulic Cylinder Brand: ORIGINAL • Hydraulic Pump Brand: ORIGINAL • Hydraulic Valve Brand: ORIGINAL CAT . Engine Brand: 142 KW • Power: • Machinery Test Report: Provided • Video Outgoing-inspection: Provided • Core Components: Pressure Vessel, Motor, Bearing, Gear, Pump, Gearbox, Engine, PLC • Year: 2020 Working Hours: 1500