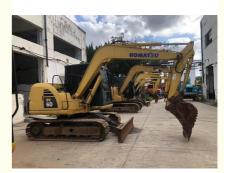

## Secondhand KOMATSU PC60-7 PC60 Mini Hydraulic Crawler Excavator with **1600 Working Hours**

Gear,

## **Product Specification**

| Showroom Location:                         | None                                                           |
|--------------------------------------------|----------------------------------------------------------------|
| Operating Weight:                          | 6.3TON                                                         |
| <ul> <li>Bucket Capacity:</li> </ul>       | 0.37m <sup>3</sup>                                             |
| Machine Weight:                            | 6000 KG                                                        |
| • Hydraulic Cylinder Brand:                | Original                                                       |
| Hydraulic Pump Brand:                      | Original                                                       |
| Hydraulic Valve Brand:                     | Original                                                       |
| • Engine Brand:                            | Komatsu                                                        |
| • Power:                                   | 40KW                                                           |
| <ul> <li>Machinery Test Report:</li> </ul> | Provided                                                       |
| • Video Outgoing-inspection:               | Provided                                                       |
| Core Components:                           | Pressure Vessel, Motor, Bearing,<br>Pump, Gearbox, Engine, PLC |
| • Year:                                    | 2021                                                           |
| Working Hours:                             | 1600                                                           |
|                                            |                                                                |