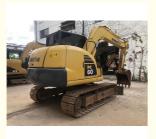

## Secondhand KOMATSU PC60-7 PC60 Mini Hydraulic Crawler Excavator with **1600 Working Hours**

Gear,

## **Product Specification**

| Showroom Location:                         | None                                                           |
|--------------------------------------------|----------------------------------------------------------------|
| Operating Weight:                          | 6.3TON                                                         |
| <ul> <li>Bucket Capacity:</li> </ul>       | 0.37m <sup>3</sup>                                             |
| Machine Weight:                            | 6000 KG                                                        |
| • Hydraulic Cylinder Brand:                | Original                                                       |
| Hydraulic Pump Brand:                      | Original                                                       |
| Hydraulic Valve Brand:                     | Original                                                       |
| • Engine Brand:                            | Komatsu                                                        |
| • Power:                                   | 40KW                                                           |
| <ul> <li>Machinery Test Report:</li> </ul> | Provided                                                       |
| • Video Outgoing-inspection:               | Provided                                                       |
| Core Components:                           | Pressure Vessel, Motor, Bearing,<br>Pump, Gearbox, Engine, PLC |
| • Year:                                    | 2021                                                           |
| Working Hours:                             | 1600                                                           |
|                                            |                                                                |