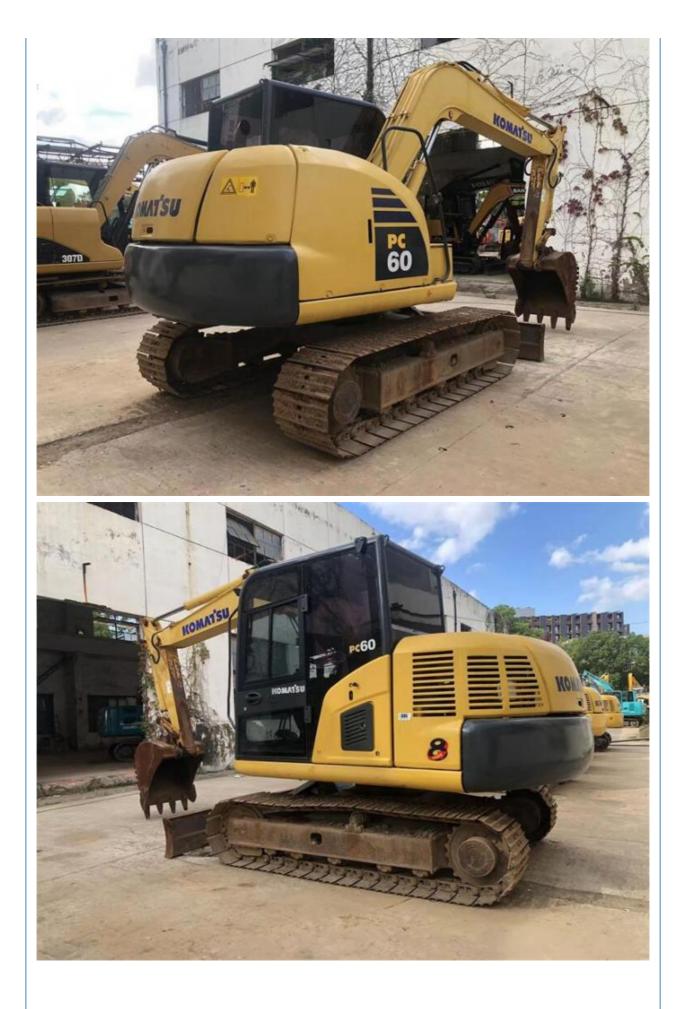

## Secondhand KOMATSU PC60-7 PC60 Mini Hydraulic Crawler Excavator with **1600 Working Hours**

Gear,

## **Product Specification**

| Showroom Location:                         | None                                                           |
|--------------------------------------------|----------------------------------------------------------------|
| Operating Weight:                          | 6.3TON                                                         |
| <ul> <li>Bucket Capacity:</li> </ul>       | 0.37m <sup>3</sup>                                             |
| Machine Weight:                            | 6000 KG                                                        |
| • Hydraulic Cylinder Brand:                | Original                                                       |
| Hydraulic Pump Brand:                      | Original                                                       |
| Hydraulic Valve Brand:                     | Original                                                       |
| • Engine Brand:                            | Komatsu                                                        |
| • Power:                                   | 40KW                                                           |
| <ul> <li>Machinery Test Report:</li> </ul> | Provided                                                       |
| • Video Outgoing-inspection:               | Provided                                                       |
| Core Components:                           | Pressure Vessel, Motor, Bearing,<br>Pump, Gearbox, Engine, PLC |
| • Year:                                    | 2021                                                           |
| Working Hours:                             | 1600                                                           |
|                                            |                                                                |

## More Images