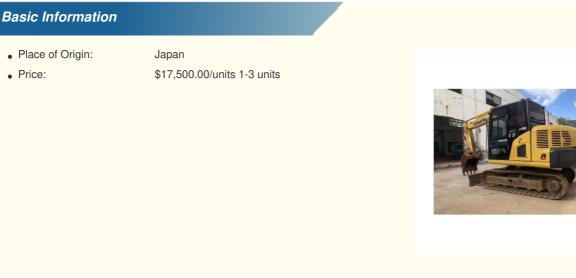

## Secondhand KOMATSU PC60-7 PC60 Mini Hydraulic Crawler Excavator with **1600 Working Hours**

Gear,

## **Product Specification**

| Showroom Location:                         | None                                                           |
|--------------------------------------------|----------------------------------------------------------------|
| Operating Weight:                          | 6.3TON                                                         |
| <ul> <li>Bucket Capacity:</li> </ul>       | 0.37m <sup>3</sup>                                             |
| Machine Weight:                            | 6000 KG                                                        |
| • Hydraulic Cylinder Brand:                | Original                                                       |
| Hydraulic Pump Brand:                      | Original                                                       |
| Hydraulic Valve Brand:                     | Original                                                       |
| • Engine Brand:                            | Komatsu                                                        |
| • Power:                                   | 40KW                                                           |
| <ul> <li>Machinery Test Report:</li> </ul> | Provided                                                       |
| • Video Outgoing-inspection:               | Provided                                                       |
| Core Components:                           | Pressure Vessel, Motor, Bearing,<br>Pump, Gearbox, Engine, PLC |
| • Year:                                    | 2021                                                           |
| Working Hours:                             | 1600                                                           |
|                                            |                                                                |