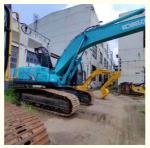

# 3200 Working Hours Second-hand Tracked 21 Ton Used Excavator Kobelco SK210-8 in Japan

### **Basic Information**

Place of Origin: Japan

• Price: \$24,000.00/units 1-3 units



## **Product Specification**

Showroom Location: None 21.2TON · Operating Weight: 1 m<sup>3</sup> . Bucket Capacity: • Machine Weight: 21000 KG • Hydraulic Cylinder Brand: Original • Hydraulic Pump Brand: Original • Hydraulic Valve Brand: Original HINO . Engine Brand: • Power: 114kw • Machinery Test Report: Provided • Video Outgoing-inspection: Provided

• Core Components: Pressure Vessel, Motor, Bearing, Pump,

Gearbox, Engine, PLC

Year: 2018Working Hours: 3200



## More Images









## **Products Description**













## Models Of Excavators We Sell

other brands

| Komatsu used excavator | PC20/PC30/PC35/PC40/PC50/PC55/PC56/PC60/PC70/PC75/PC78/PC100/PC1 10/PC120/PC128/PC130/PC138/PC150/PC160/PC200/PC210/PC220/PC228/PC 240/PC270/PC300/PC350/PC360/PC400/PC450/PC460/PC490/PC650 |
|------------------------|----------------------------------------------------------------------------------------------------------------------------------------------------------------------------------------------|
| Carter used excavator  | CAT303/CAT305/CAT305.5/CAT306/CAT307/CAT308/CAT311/CAT312/CAT313<br>/CAT315/CAT318/CAT320/CAT323/CAT324/CAT325/CAT326/CAT329/CAT330/<br>CAT336/CAT340/CAT345/CAT349/CAT375                   |
| Doosan used excavator  | DH(DX)35/55/60/70/75/80/1