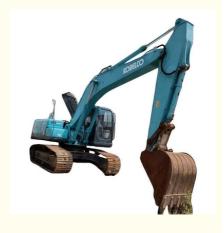

# 3200 Working Hours Second-hand Tracked 21 Ton Used Excavator Kobelco SK210-8 in Japan

## **Product Specification**

Showroom Location: None 21.2TON · Operating Weight: 1 m<sup>3</sup> . Bucket Capacity: • Machine Weight: 21000 KG • Hydraulic Cylinder Brand: Original • Hydraulic Pump Brand: Original • Hydraulic Valve Brand: Original HINO . Engine Brand: • Power: 114kw • Machinery Test Report: Provided • Video Outgoing-inspection: Provided

• Core Components: Pressure Vessel, Motor, Bearing, Pump,

Gearbox, Engine, PLC

Year: 2018Working Hours: 3200