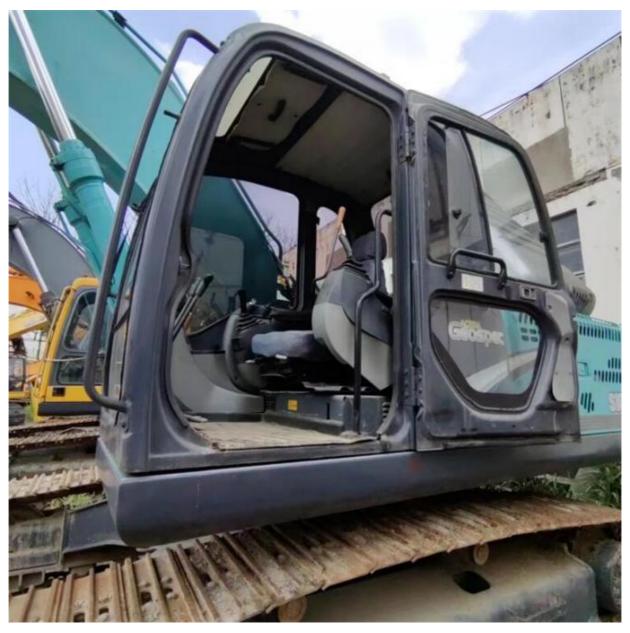

# 3200 Working Hours Second-hand Tracked 21 Ton Used Excavator Kobelco SK210-8 in Japan

## More Images