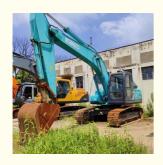

# 3200 Working Hours Second-hand Tracked 21 Ton Used Excavator Kobelco SK210-8 in Japan

### **Basic Information**

Place of Origin: Japan

• Price: \$24,000.00/units 1-3 units



## **Product Specification**

Showroom Location: None 21.2TON · Operating Weight: 1 m<sup>3</sup> . Bucket Capacity: • Machine Weight: 21000 KG • Hydraulic Cylinder Brand: Original • Hydraulic Pump Brand: Original • Hydraulic Valve Brand: Original HINO . Engine Brand: • Power: 114kw • Machinery Test Report: Provided • Video Outgoing-inspection: Provided

• Core Components: Pressure Vessel, Motor, Bearing, Pump,

Gearbox, Engine, PLC

Year: 2018Working Hours: 3200



## More Images









## **Products Description**













## Models Of Excavators We Sell

other brands

| Komatsu used excavator | PC20/PC30/PC35/PC40/PC50/PC55/PC56/PC60/PC70/PC75/PC78/PC100/PC1 10/PC120/PC128/PC130/PC138/PC150/PC160/PC200/PC210/PC220/PC228/PC 240/PC270/PC300/PC350/PC360/PC400/PC450/PC460/PC490/PC650 |
|------------------------|----------------------------------------------------------------------------------------------------------------------------------------------------------------------------------------------|
| Carter used excavator  | CAT303/CAT305/CAT305.5/CAT306/CAT307/CAT308/CAT311/CAT312/CAT313<br>/CAT315/CAT318/CAT320/CAT323/CAT324/CAT325/CAT326/CAT329/CAT330/<br>CAT336/CAT340/CAT345/CAT349/CAT375                   |
| Doosan used excavator  | DH(DX)35/55/60/70/75/80