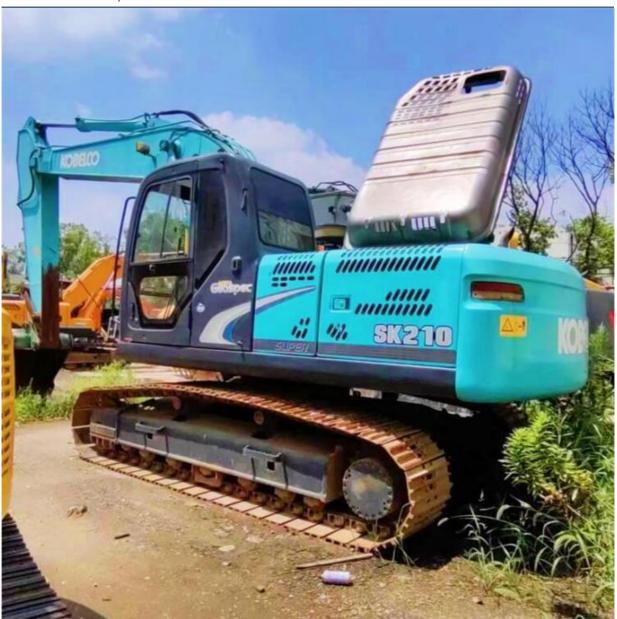

# 3200 Working Hours Second-hand Tracked 21 Ton Used Excavator Kobelco SK210-8 in Japan

## **Product Specification**

Showroom Location: None 21.2TON · Operating Weight: 1 m<sup>3</sup> . Bucket Capacity: • Machine Weight: 21000 KG • Hydraulic Cylinder Brand: Original • Hydraulic Pump Brand: Original • Hydraulic Valve Brand: Original HINO . Engine Brand: • Power: 114kw • Machinery Test Report: Provided • Video Outgoing-inspection: Provided

• Core Components: Pressure Vessel, Motor, Bearing, Pump,

Gearbox, Engine, PLC

Year: 2018Working Hours: 3200