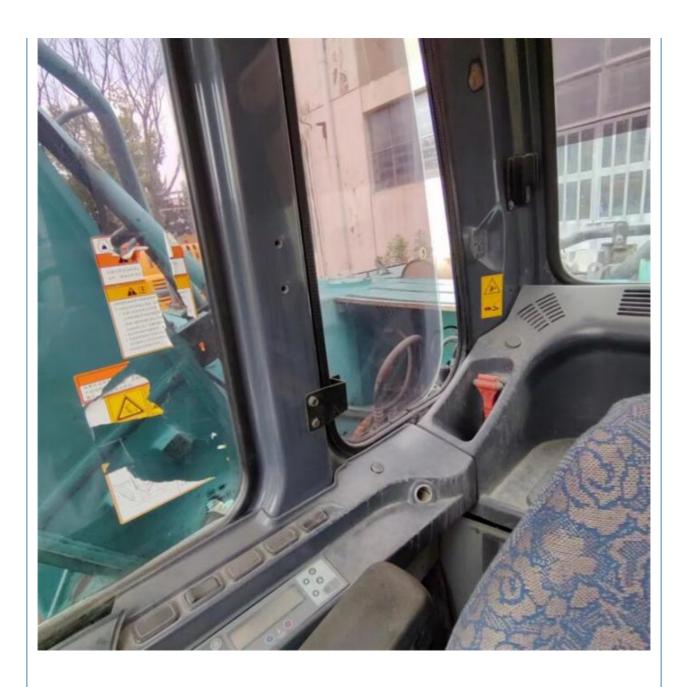

# 3200 Working Hours Second-hand Tracked 21 Ton Used Excavator Kobelco SK210-8 in Japan

### **Basic Information**

Place of Origin: Japan

• Price: \$24,000.00/units 1-3 units



## **Product Specification**

Showroom Location: None 21.2TON · Operating Weight: 1 m<sup>3</sup> . Bucket Capacity: • Machine Weight: 21000 KG • Hydraulic Cylinder Brand: Original • Hydraulic Pump Brand: Original • Hydraulic Valve Brand: Original HINO . Engine Brand: • Power: 114kw • Machinery Test Report: Provided • Video Outgoing-inspection: Provided

• Core Components: Pressure Vessel, Motor, Bearing, Pump,

Gearbox, Engine, PLC

Year: 2018Working Hours: 3200



## More Images









## **Products Description**













## Models Of Excavators We Sell

other brands

| Komatsu used excavator | PC20/PC30/PC35/PC40/PC50/PC55/PC56/PC60/PC70/PC75/PC78/PC100/PC1 10/PC120/PC128/PC130/PC138/PC150/PC160/PC200/PC210/PC220/PC228/PC 240/PC270/PC300/PC350/PC360/PC400/PC450/PC460/PC490/PC650 |
|------------------------|----------------------------------------------------------------------------------------------------------------------------------------------------------------------------------------------|
| Carter used excavator  | CAT303/CAT305/CAT305.5/CAT306/CAT307/CAT308/CAT311/CAT312/CAT313<br>/CAT315/CAT318/CAT320/CAT323/CAT324/CAT325/CAT326/CAT329/CAT330/<br>CAT336/CAT340/CAT345/CAT349/CAT375                   |
| Doosan used excavator  | DH(DX)35/55/60/70/75/80/150/200/215/220/225/235/260/300/350/370/42