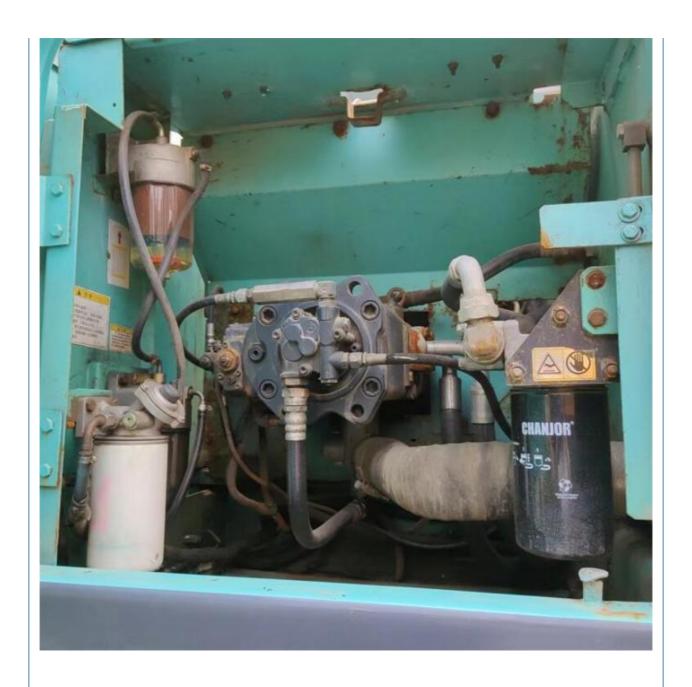

# 3200 Working Hours Second-hand Tracked 21 Ton Used Excavator Kobelco SK210-8 in Japan

### **Basic Information**

Place of Origin: Japan

• Price: \$24,000.00/units 1-3 units



## **Product Specification**

Showroom Location: None 21.2TON · Operating Weight: 1 m<sup>3</sup> . Bucket Capacity: • Machine Weight: 21000 KG • Hydraulic Cylinder Brand: Original • Hydraulic Pump Brand: Original • Hydraulic Valve Brand: Original HINO . Engine Brand: • Power: 114kw • Machinery Test Report: Provided • Video Outgoing-inspection: Provided

• Core Components: Pressure Vessel, Motor, Bearing, Pump,

Gearbox, Engine, PLC

Year: 2018Working Hours: 3200



## More Images









## **Products Description**













## Models Of Excavators We Sell

other brands

| Komatsu used excavator | PC20/PC30/PC35/PC40/PC50/PC55/PC56/PC60/PC70/PC75/PC78/PC100/PC1 10/PC120/PC128/PC130/PC138/PC150/PC160/PC200/PC210/PC220/PC228/PC 240/PC270/PC300/PC350/PC360/PC400/PC450/PC460/PC490/PC650 |
|------------------------|----------------------------------------------------------------------------------------------------------------------------------------------------------------------------------------------|
| Carter used excavator  | CAT303/CAT305/CAT305.5/CAT306/CAT307/CAT308/CAT311/CAT312/CAT313<br>/CAT315/CAT318/CAT320/CAT323/CAT324/CAT325/CAT326/CAT329/CAT330/<br>CAT336/CAT340/CAT345/CAT349/CAT375                   |
| Doosan used excavator  | DH(DX)35/55/60/70/75/80/150/200/215/220/225/235/260/300/350/370/420/