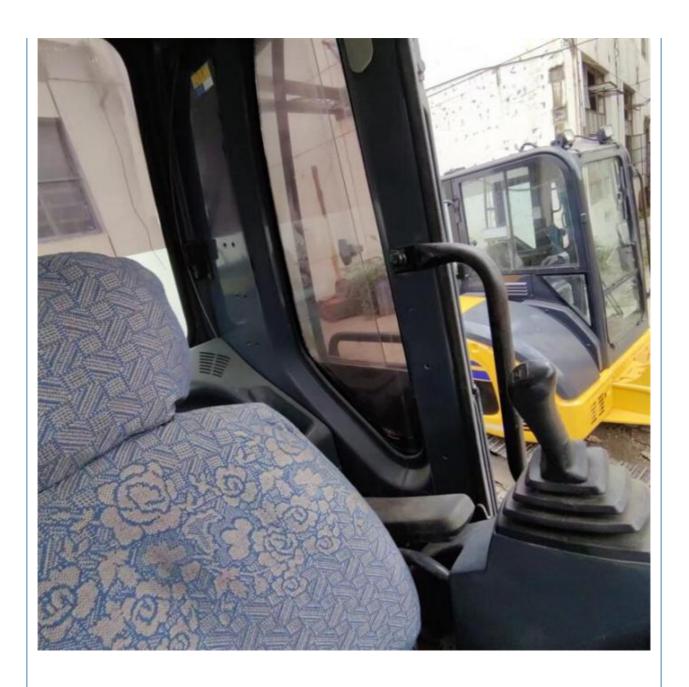

# 3200 Working Hours Second-hand Tracked 21 Ton Used Excavator Kobelco SK210-8 in Japan

### **Basic Information**

Place of Origin: Japan

• Price: \$24,000.00/units 1-3 units



## **Product Specification**

Showroom Location: None 21.2TON · Operating Weight: 1 m<sup>3</sup> . Bucket Capacity: • Machine Weight: 21000 KG • Hydraulic Cylinder Brand: Original • Hydraulic Pump Brand: Original • Hydraulic Valve Brand: Original HINO . Engine Brand: • Power: 114kw • Machinery Test Report: Provided • Video Outgoing-inspection: Provided

• Core Components: Pressure Vessel, Motor, Bearing, Pump,

Gearbox, Engine, PLC

Year: 2018Working Hours: 3200



## More Images









## **Products Description**













## Models Of Excavators We Sell

other brands

| Komatsu used excavator | PC20/PC30/PC35/PC40/PC50/PC55/PC56/PC60/PC70/PC75/PC78/PC100/PC1 10/PC120/PC128/PC130/PC138/PC150/PC160/PC200/PC210/PC220/PC228/PC 240/PC270/PC300/PC350/PC360/PC400/PC450/PC460/PC490/PC650 |
|------------------------|----------------------------------------------------------------------------------------------------------------------------------------------------------------------------------------------|
| Carter used excavator  | CAT303/CAT305/CAT305.5/CAT306/CAT307/CAT308/CAT311/CAT312/CAT313<br>/CAT315/CAT318/CAT320/CAT323/CAT324/CAT325/CAT326/CAT329/CAT330/<br>CAT336/CAT340/CAT345/CAT349/CAT375                   |
| Doosan used excavator  | DH(DX)35/55/60/70/75/80/150/200/215/220/225/235/260/300/350/370/