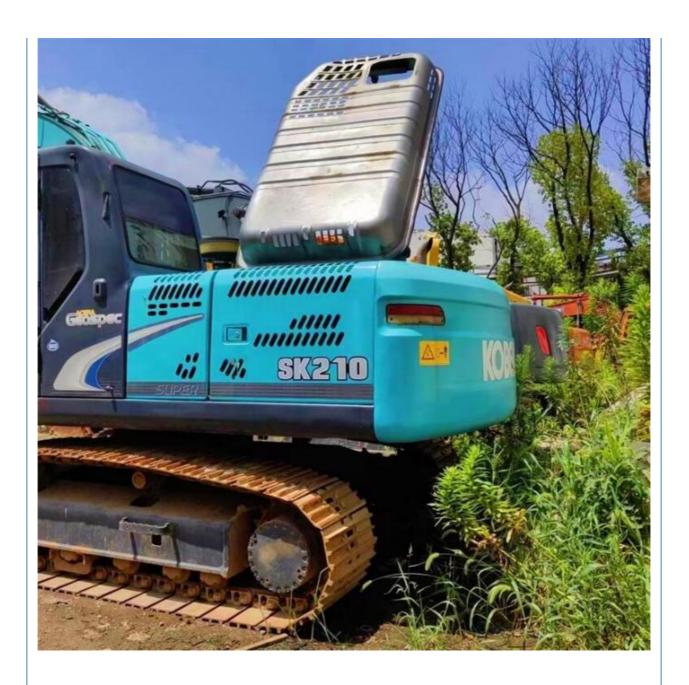

# 3200 Working Hours Second-hand Tracked 21 Ton Used Excavator Kobelco SK210-8 in Japan

## **Product Specification**

Showroom Location: None 21.2TON · Operating Weight: 1 m<sup>3</sup> . Bucket Capacity: • Machine Weight: 21000 KG • Hydraulic Cylinder Brand: Original • Hydraulic Pump Brand: Original • Hydraulic Valve Brand: Original HINO . Engine Brand: • Power: 114kw • Machinery Test Report: Provided • Video Outgoing-inspection: Provided

• Core Components: Pressure Vessel, Motor, Bearing, Pump,

Gearbox, Engine, PLC

Year: 2018Working Hours: 3200