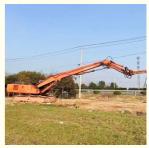

# Affordable Cost Hitachi 450-6 Excavator 2019 Made in Japan with 1.9 m3 Bucket Capacity

### **Product Specification**

• Showroom Location: None • Operating Weight: 45.2 Ton 1.9 M<sup>3</sup> Bucket Capacity: • Machine Weight: 45200 KG • Hydraulic Cylinder Brand: ORIGINAL • Hydraulic Pump Brand: ORIGINAL • Hydraulic Valve Brand: ORIGINAL ISUZU . Engine Brand: 234 KW • Power: • Machinery Test Report: Provided • Video Outgoing-inspection: Provided • Core Components: Pressure Vessel, Motor, Bearing, Gear, Pump, Gearbox, Engine, PLC • Year: 2019