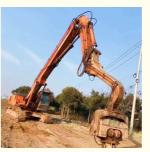

# Affordable Cost Hitachi 450-6 Excavator 2019 Made in Japan with 1.9 m3 Bucket Capacity

### **Product Specification**

• Showroom Location: None • Operating Weight: 45.2 Ton 1.9 M<sup>3</sup> Bucket Capacity: • Machine Weight: 45200 KG • Hydraulic Cylinder Brand: ORIGINAL • Hydraulic Pump Brand: ORIGINAL • Hydraulic Valve Brand: ORIGINAL ISUZU . Engine Brand: 234 KW • Power: • Machinery Test Report: Provided • Video Outgoing-inspection: Provided • Core Components: Pressure Vessel, Motor, Bearing, Gear, Pump, Gearbox, Engine, PLC • Year: 2019