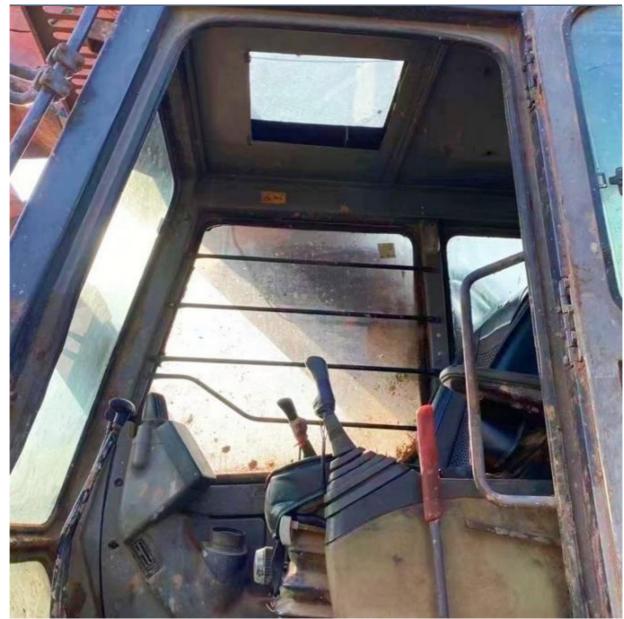

# Affordable Cost Hitachi 450-6 Excavator 2019 Made in Japan with 1.9 m3 Bucket Capacity

# **Basic Information**

- Place of Origin:
- Price:

Japan \$42,000.00/units 1-3 units



### **Product Specification**

• Showroom Location: None • Operating Weight: 45.2 Ton 1.9 M<sup>3</sup> Bucket Capacity: • Machine Weight: 45200 KG • Hydraulic Cylinder Brand: ORIGINAL • Hydraulic Pump Brand: ORIGINAL • Hydraulic Valve Brand: ORIGINAL ISUZU . Engine Brand: 234 KW • Power: • Machinery Test Report: Provided • Video Outgoing-inspection: Provided • Core Components: Pressure Vessel, Motor, Bearing, Gear, Pump, Gearbox, Engine, PLC • Year: 2019

2509



### More Images

Working Hours:









# Product Description

















# Models Of Excavators We Sell

| Komatsu used<br>excavator  | PC20/PC30/PC35/PC40/PC50/PC55/PC56/PC60/PC70/PC75/PC78/PC10<br>0/PC110/PC120/PC128/PC130/PC138/PC150/PC160/PC200/PC210/PC22<br>0/PC228/PC240/PC270/PC300/PC350/PC360/PC400/PC450/PC460/PC49<br>0/PC650 |
|----------------------------|--------------------------------------------------------------------------------------------------------------------------------------------------------------------------------------------------------|
| Carter used excavator      | CAT303/CAT305/CAT305.5/CAT306/CAT307/CAT308/CAT311/CAT312/C<br>AT313/CAT315/CAT318/CAT320/CAT323/CAT324/CAT325/CAT326/CAT3<br>29/CAT330/CAT336/CAT340/CAT345/CAT349/CAT375                             |
| Doosan used excavator      | DH(DX)35/55/60/70/75/80/1