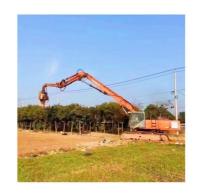

# Affordable Cost Hitachi 450-6 Excavator 2019 Made in Japan with 1.9 m3 Bucket Capacity

### **Product Specification**

• Showroom Location: None • Operating Weight: 45.2 Ton 1.9 M<sup>3</sup> Bucket Capacity: • Machine Weight: 45200 KG • Hydraulic Cylinder Brand: ORIGINAL • Hydraulic Pump Brand: ORIGINAL • Hydraulic Valve Brand: ORIGINAL ISUZU . Engine Brand: 234 KW • Power: • Machinery Test Report: Provided • Video Outgoing-inspection: Provided • Core Components: Pressure Vessel, Motor, Bearing, Gear, Pump, Gearbox, Engine, PLC • Year: 2019