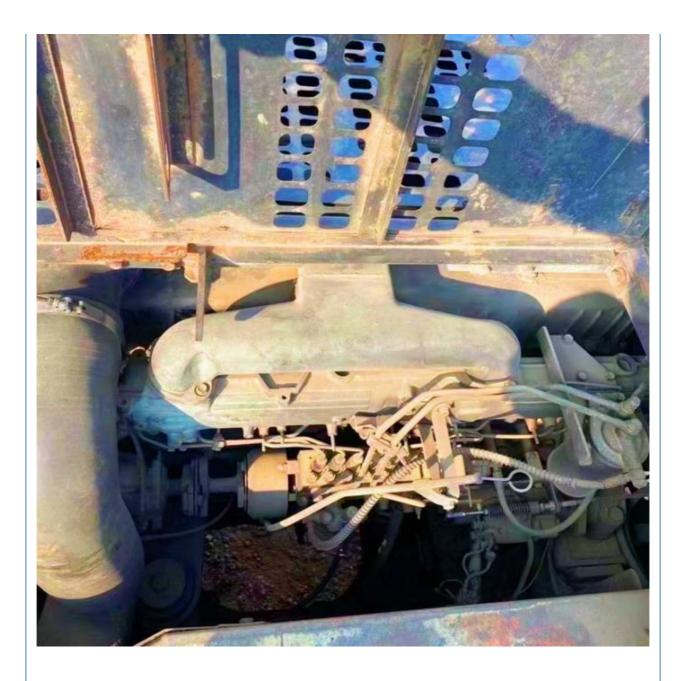

# Affordable Cost Hitachi 450-6 Excavator 2019 Made in Japan with 1.9 m3 Bucket Capacity

# **Basic Information**

- Place of Origin:
- Price:

Japan \$42,000.00/units 1-3 units



### **Product Specification**

• Showroom Location: None • Operating Weight: 45.2 Ton 1.9 M<sup>3</sup> Bucket Capacity: • Machine Weight: 45200 KG • Hydraulic Cylinder Brand: ORIGINAL • Hydraulic Pump Brand: ORIGINAL • Hydraulic Valve Brand: ORIGINAL ISUZU . Engine Brand: 234 KW • Power: • Machinery Test Report: Provided • Video Outgoing-inspection: Provided • Core Components: Pressure Vessel, Motor, Bearing, Gear, Pump, Gearbox, Engine, PLC • Year: 2019

2509



### More Images

Working Hours:









# Product Description

















# Models Of Excavators We Sell

| Komatsu used<br>excavator  | PC20/PC30/PC35/PC40/PC50/PC55/PC56/PC60/PC70/PC75/PC78/PC10<br>0/PC110/PC120/PC128/PC130/PC138/PC150/PC160/PC200/PC210/PC22<br>0/PC228/PC240/PC270/PC300/PC350/PC360/PC400/PC450/PC460/PC49<br>0/PC650 |
|----------------------------|--------------------------------------------------------------------------------------------------------------------------------------------------------------------------------------------------------|
| Carter used excavator      | CAT303/CAT305/CAT305.5/CAT306/CAT307/CAT308/CAT311/CAT312/C<br>AT313/CAT315/CAT318/CAT320/CAT323/CAT324/CAT325/CAT326/CAT3<br>29/CAT330/CAT336/CAT340/CAT345/CAT349/CAT375                             |
| Doosan used excavator      | DH(DX)35/55/60/70/75/80/150