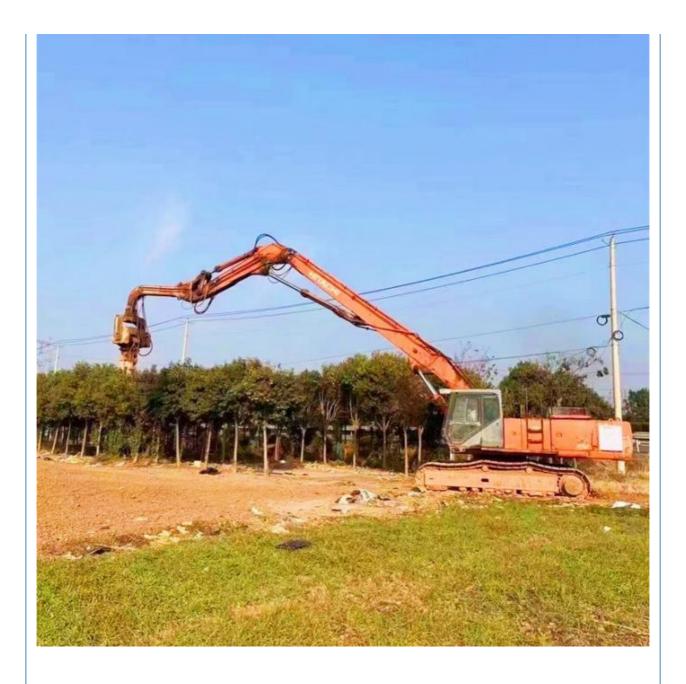

# Affordable Cost Hitachi 450-6 Excavator 2019 Made in Japan with 1.9 m3 Bucket Capacity

# **Basic Information**

- Place of Origin:
- Price:

Japan \$42,000.00/units 1-3 units



### **Product Specification**

• Showroom Location: None • Operating Weight: 45.2 Ton 1.9 M<sup>3</sup> Bucket Capacity: • Machine Weight: 45200 KG • Hydraulic Cylinder Brand: ORIGINAL • Hydraulic Pump Brand: ORIGINAL • Hydraulic Valve Brand: ORIGINAL ISUZU . Engine Brand: 234 KW • Power: • Machinery Test Report: Provided • Video Outgoing-inspection: Provided • Core Components: Pressure Vessel, Motor, Bearing, Gear, Pump, Gearbox, Engine, PLC • Year: 2019

2509



### More Images

Working Hours:









# Product Description

















# Models Of Excavators We Sell

| Komatsu used<br>excavator  | PC20/PC30/PC35/PC40/PC50/PC55/PC56/PC60/PC70/PC75/PC78/PC10<br>0/PC110/PC120/PC128/PC130/PC138/PC150/PC160/PC200/PC210/PC22<br>0/PC228/PC240/PC270/PC300/PC350/PC360/PC400/PC450/PC460/PC49<br>0/PC650 |
|----------------------------|--------------------------------------------------------------------------------------------------------------------------------------------------------------------------------------------------------|
| Carter used excavator      | CAT303/CAT305/CAT305.5/CAT306/CAT307/CAT308/CAT311/CAT312/C<br>AT313/CAT315/CAT318/CAT320/CAT323/CAT324/CAT325/CAT326/CAT3<br>29/CAT330/CAT336/CAT340/CAT345/CAT349/CAT375                             |
| Doosan used excavator      | DH(DX)35/55/60/70/75/80/150/200