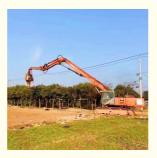

# Affordable Cost Hitachi 450-6 Excavator 2019 Made in Japan with 1.9 m3 Bucket Capacity

### **Product Specification**

• Showroom Location: None • Operating Weight: 45.2 Ton 1.9 M<sup>3</sup> Bucket Capacity: • Machine Weight: 45200 KG • Hydraulic Cylinder Brand: ORIGINAL • Hydraulic Pump Brand: ORIGINAL • Hydraulic Valve Brand: ORIGINAL ISUZU . Engine Brand: 234 KW • Power: • Machinery Test Report: Provided • Video Outgoing-inspection: Provided • Core Components: Pressure Vessel, Motor, Bearing, Gear, Pump, Gearbox, Engine, PLC • Year: 2019