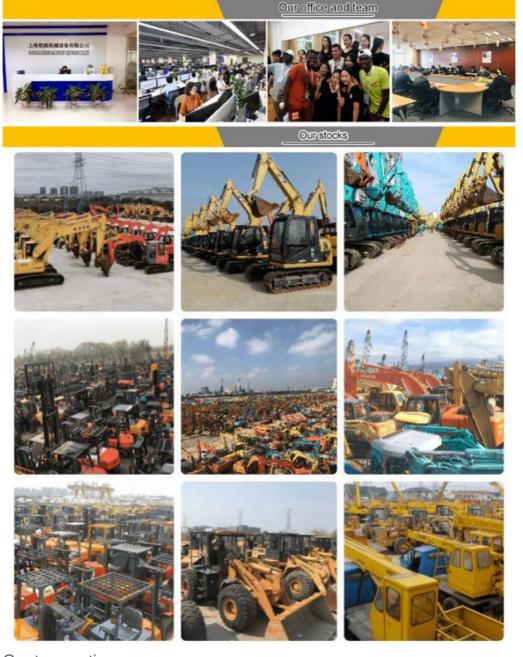

## **Company Profile**

Shanghai Kaishu Machinery Equipment Co., Ltd was established in 2017, we have our own factory which covers an area of 67,000 square meters, with 200 employees. As a leading used excavator supplier in China, Shanghai Kaishu Machinery Equipment Co., Ltd has numerous construction machinery. Our teams are composed of a purchasing team, a technical support team, a vehicle-parts supply center, a foreign trade sales team and a quality testing center.

Our transaction case

We can provide other accessory devices