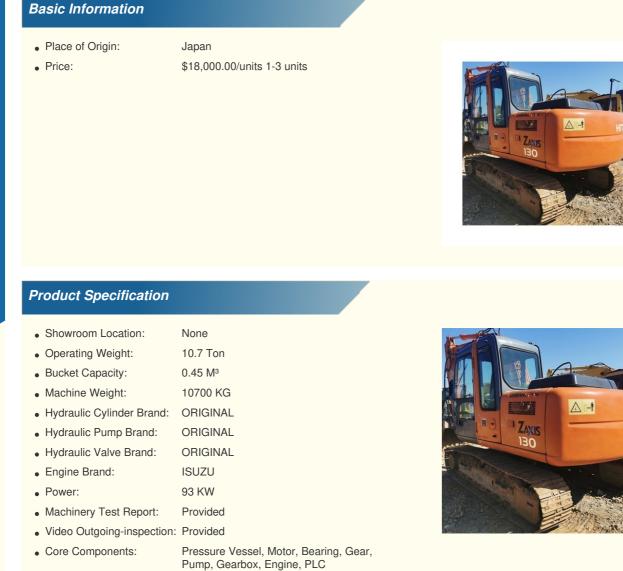

## Hitachi ZX130-6 Excavator with Original Hydraulic Cylinder and 2312 Working Hours

### More Images

Working Hours:

2020

2312

• Year: