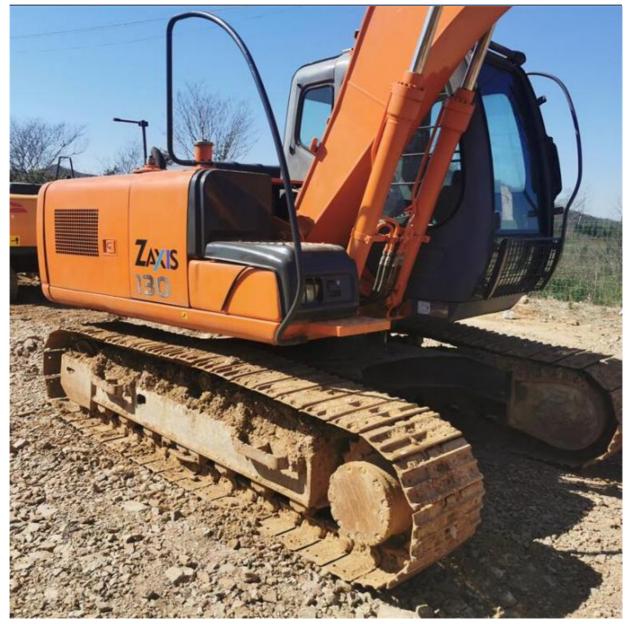

## Hitachi ZX130-6 Excavator with Original Hydraulic Cylinder and 2312 Working Hours

### More Images

Working Hours:

2020

2312

• Year: