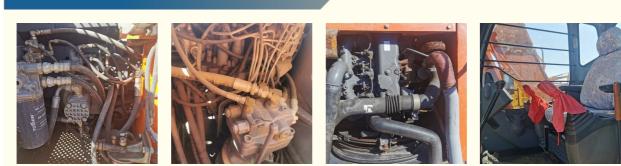

## Hitachi ZX130-6 Excavator with Original Hydraulic Cylinder and 2312 Working Hours

### More Images

Working Hours:

2020

2312

• Year: