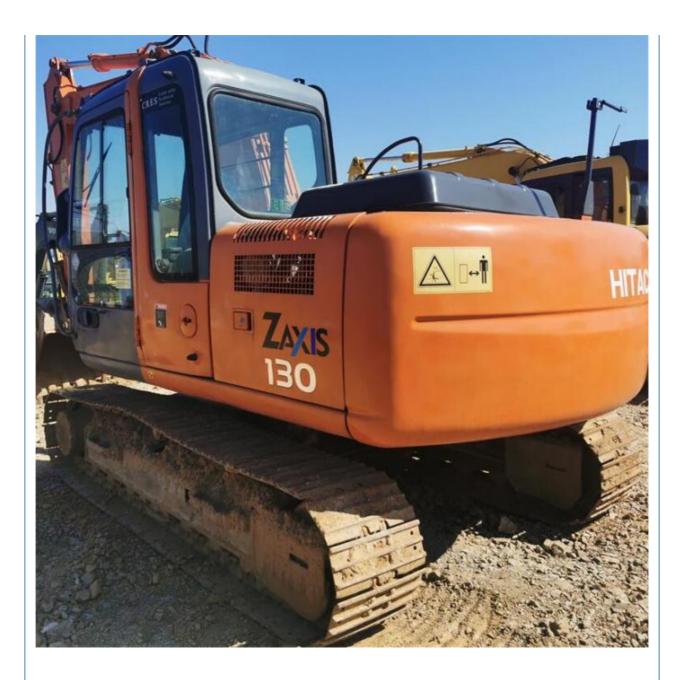

## Hitachi ZX130-6 Excavator with Original Hydraulic Cylinder and 2312 Working Hours

### More Images

Working Hours:

2020

2312

• Year: