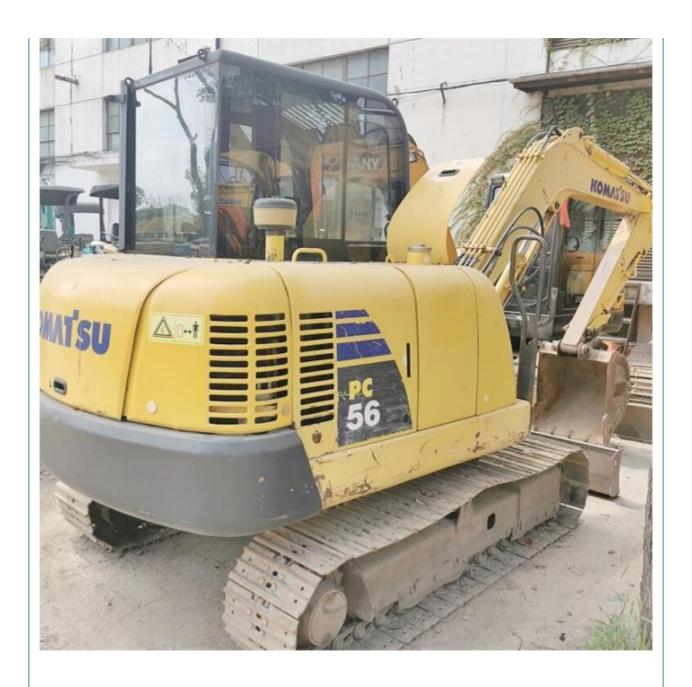

# Pc56 5Ton Second Hand Crawler Digger Used Koma-tsu PC56 Mini Excavator and Affordable

#### **Product Specification**

Showroom Location: None · Operating Weight: 5300KG 0.22m<sup>3</sup> . Bucket Capacity: • Machine Weight: 5000 KG Hydraulic Cylinder Brand: Original • Hydraulic Pump Brand: Original • Hydraulic Valve Brand: Original . Engine Brand: Komatsu 34.5KW • Power: • Machinery Test Report: Provided • Video Outgoing-inspection: Provided

• Core Components: Pressure Vessel, Motor, Bearing, Gear,

Pump, Gearbox, Engine, PLC

Year: 2019Working Hours: 2000