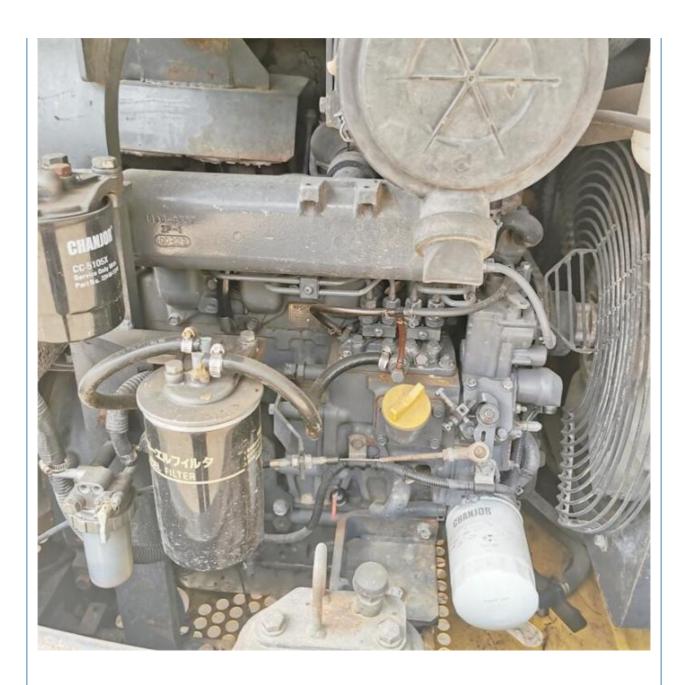

#### **Product Specification**

Showroom Location: None · Operating Weight: 5300KG 0.22m<sup>3</sup> . Bucket Capacity: • Machine Weight: 5000 KG Hydraulic Cylinder Brand: Original • Hydraulic Pump Brand: Original • Hydraulic Valve Brand: Original . Engine Brand: Komatsu 34.5KW • Power: • Machinery Test Report: Provided • Video Outgoing-inspection: Provided

• Core Components: Pressure Vessel, Motor, Bearing, Gear,

Pump, Gearbox, Engine, PLC

Year: 2019Working Hours: 2000