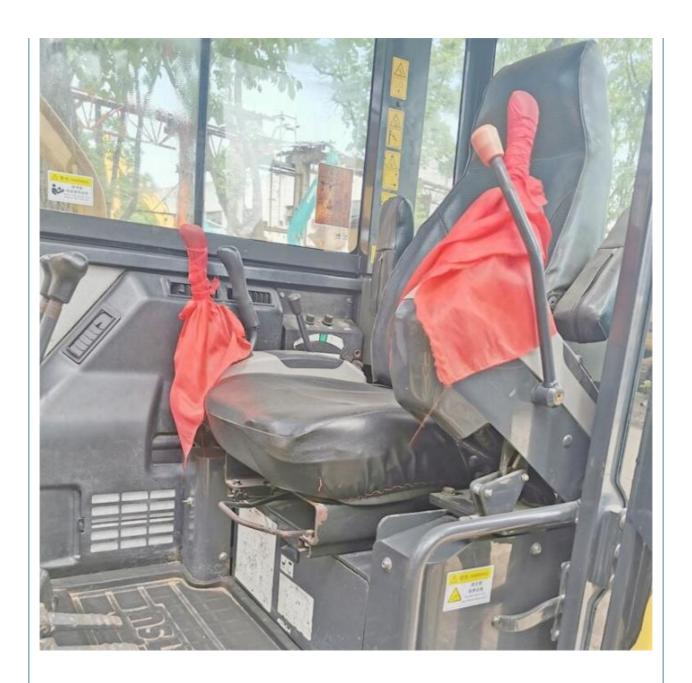

#### **Product Specification**

Showroom Location: None · Operating Weight: 5300KG 0.22m<sup>3</sup> . Bucket Capacity: • Machine Weight: 5000 KG Hydraulic Cylinder Brand: Original • Hydraulic Pump Brand: Original • Hydraulic Valve Brand: Original . Engine Brand: Komatsu 34.5KW • Power: • Machinery Test Report: Provided • Video Outgoing-inspection: Provided