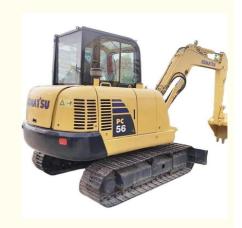

# Pc56 5Ton Second Hand Crawler Digger Used Koma-tsu PC56 Mini Excavator and Affordable

#### **Product Specification**

Showroom Location: None · Operating Weight: 5300KG 0.22m<sup>3</sup> . Bucket Capacity: • Machine Weight: 5000 KG Hydraulic Cylinder Brand: Original • Hydraulic Pump Brand: Original • Hydraulic Valve Brand: Original . Engine Brand: Komatsu 34.5KW • Power: • Machinery Test Report: Provided • Video Outgoing-inspection: Provided