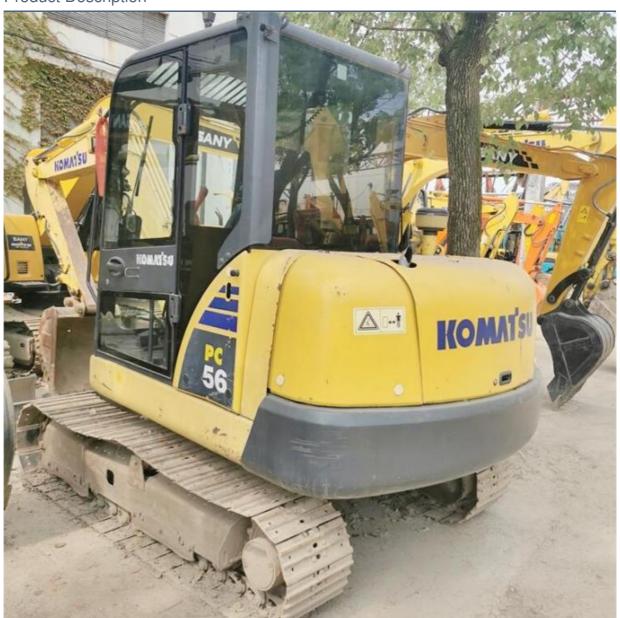

# Pc56 5Ton Second Hand Crawler Digger Used Koma-tsu PC56 Mini Excavator and Affordable

#### **Product Specification**

Showroom Location: None · Operating Weight: 5300KG 0.22m<sup>3</sup> . Bucket Capacity: • Machine Weight: 5000 KG Hydraulic Cylinder Brand: Original • Hydraulic Pump Brand: Original • Hydraulic Valve Brand: Original . Engine Brand: Komatsu 34.5KW • Power: • Machinery Test Report: Provided • Video Outgoing-inspection: Provided

• Core Components: Pressure Vessel, Motor, Bearing, Gear,

Pump, Gearbox, Engine, PLC

Year: 2019Working Hours: 2000