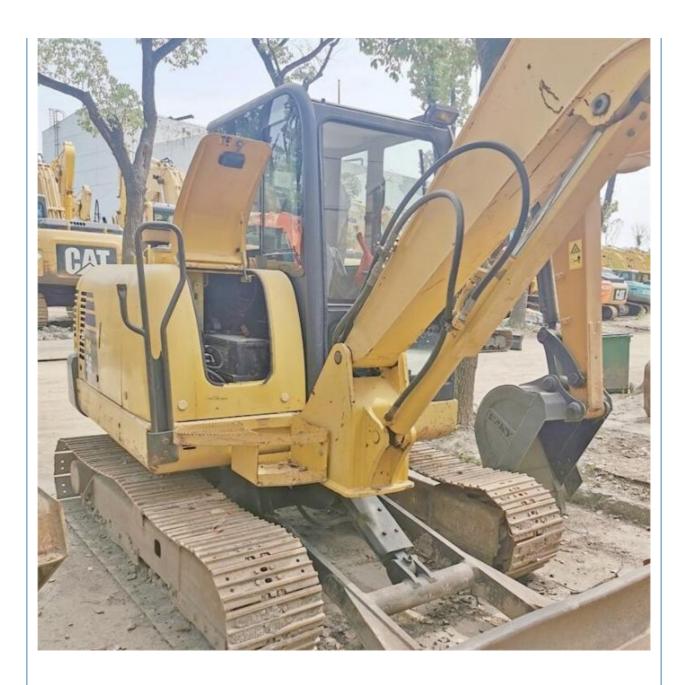

# Pc56 5Ton Second Hand Crawler Digger Used Koma-tsu PC56 Mini Excavator and Affordable

#### **Product Specification**

Showroom Location: None · Operating Weight: 5300KG 0.22m<sup>3</sup> . Bucket Capacity: • Machine Weight: 5000 KG Hydraulic Cylinder Brand: Original • Hydraulic Pump Brand: Original • Hydraulic Valve Brand: Original . Engine Brand: Komatsu 34.5KW • Power: • Machinery Test Report: Provided • Video Outgoing-inspection: Provided

• Core Components: Pressure Vessel, Motor, Bearing, Gear,

Pump, Gearbox, Engine, PLC

Year: 2019Working Hours: 2000