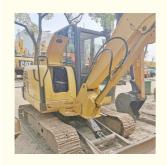

# Pc56 5Ton Second Hand Crawler Digger Used Koma-tsu PC56 Mini Excavator and Affordable

#### **Product Specification**

Showroom Location: None · Operating Weight: 5300KG 0.22m<sup>3</sup> . Bucket Capacity: • Machine Weight: 5000 KG Hydraulic Cylinder Brand: Original • Hydraulic Pump Brand: Original • Hydraulic Valve Brand: Original . Engine Brand: Komatsu 34.5KW • Power: • Machinery Test Report: Provided • Video Outgoing-inspection: Provided