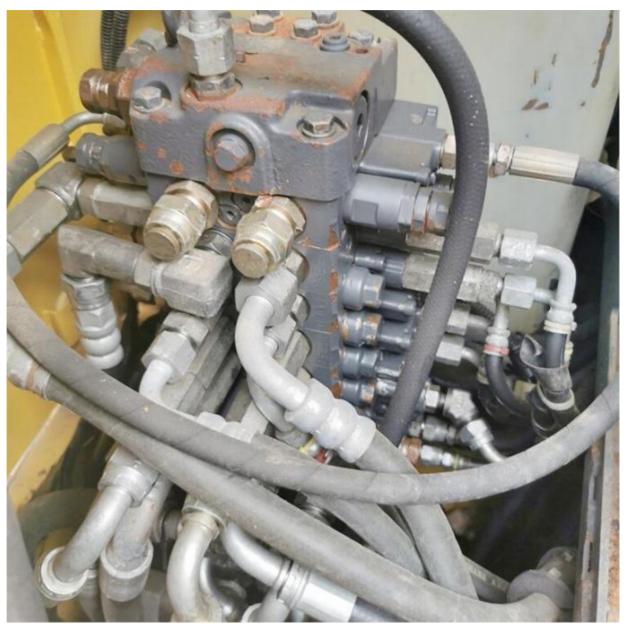

#### **Product Specification**

Showroom Location: None · Operating Weight: 5300KG 0.22m<sup>3</sup> . Bucket Capacity: • Machine Weight: 5000 KG Hydraulic Cylinder Brand: Original • Hydraulic Pump Brand: Original • Hydraulic Valve Brand: Original . Engine Brand: Komatsu 34.5KW • Power: • Machinery Test Report: Provided • Video Outgoing-inspection: Provided