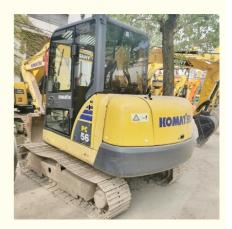

# Pc56 5Ton Second Hand Crawler Digger Used Koma-tsu PC56 Mini Excavator and Affordable

#### **Product Specification**

Showroom Location: None · Operating Weight: 5300KG 0.22m<sup>3</sup> . Bucket Capacity: • Machine Weight: 5000 KG Hydraulic Cylinder Brand: Original • Hydraulic Pump Brand: Original • Hydraulic Valve Brand: Original . Engine Brand: Komatsu 34.5KW • Power: • Machinery Test Report: Provided • Video Outgoing-inspection: Provided