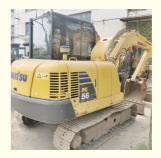

# Pc56 5Ton Second Hand Crawler Digger Used Koma-tsu PC56 Mini Excavator and Affordable

#### **Product Specification**

Showroom Location: None · Operating Weight: 5300KG 0.22m<sup>3</sup> . Bucket Capacity: • Machine Weight: 5000 KG Hydraulic Cylinder Brand: Original • Hydraulic Pump Brand: Original • Hydraulic Valve Brand: Original . Engine Brand: Komatsu 34.5KW • Power: • Machinery Test Report: Provided • Video Outgoing-inspection: Provided

• Core Components: Pressure Vessel, Motor, Bearing, Gear,

Pump, Gearbox, Engine, PLC

Year: 2019Working Hours: 2000