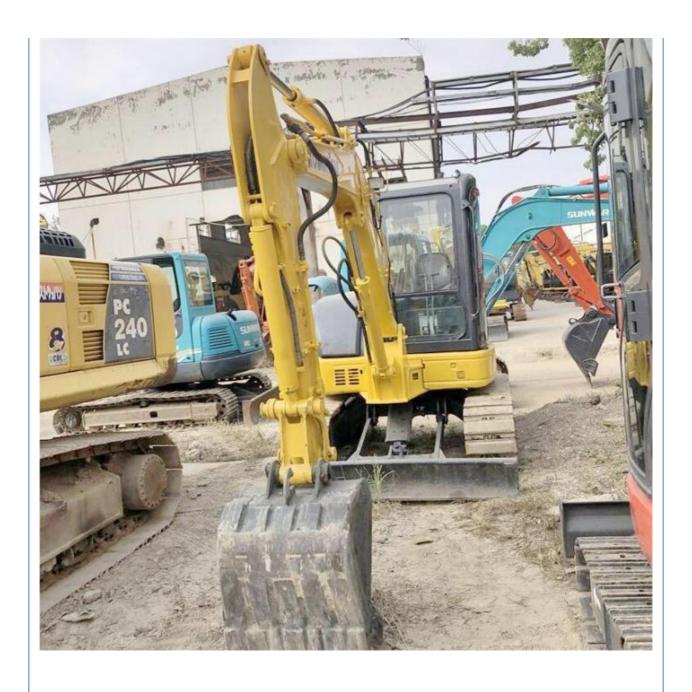

# Original Hydraulic Valve Second Hand Used PC55 Komatsu Small Excavator Japan Made

### **Product Specification**

Showroom Location: None · Operating Weight: 5.5ton 0.2m<sup>3</sup> . Bucket Capacity: • Machine Weight: 5000 KG • Hydraulic Cylinder Brand: Original • Hydraulic Pump Brand: Original • Hydraulic Valve Brand: Original Komatsu . Engine Brand: 28.5KW • Power: • Machinery Test Report: Provided • Video Outgoing-inspection: Provided