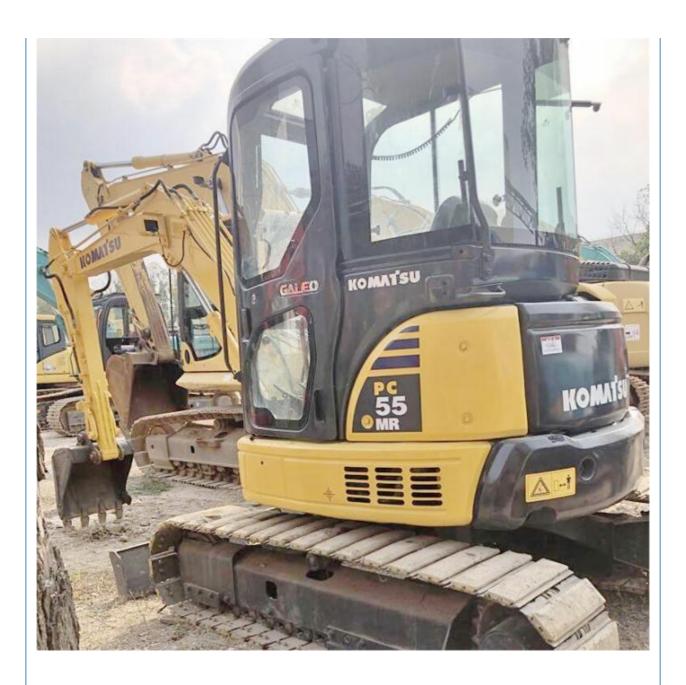

# Original Hydraulic Valve Second Hand Used PC55 Komatsu Small Excavator Japan Made

### **Product Specification**

Showroom Location: None · Operating Weight: 5.5ton 0.2m<sup>3</sup> . Bucket Capacity: • Machine Weight: 5000 KG • Hydraulic Cylinder Brand: Original • Hydraulic Pump Brand: Original • Hydraulic Valve Brand: Original Komatsu . Engine Brand: 28.5KW • Power: • Machinery Test Report: Provided • Video Outgoing-inspection: Provided