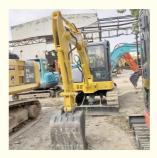

# Original Hydraulic Valve Second Hand Used PC55 Komatsu Small Excavator Japan Made

### **Product Specification**

Showroom Location: None · Operating Weight: 5.5ton 0.2m<sup>3</sup> . Bucket Capacity: • Machine Weight: 5000 KG • Hydraulic Cylinder Brand: Original • Hydraulic Pump Brand: Original • Hydraulic Valve Brand: Original Komatsu . Engine Brand: 28.5KW • Power: • Machinery Test Report: Provided • Video Outgoing-inspection: Provided