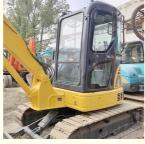

# Original Hydraulic Valve Second Hand Used PC55 Komatsu Small Excavator Japan Made

### **Product Specification**

Showroom Location: None · Operating Weight: 5.5ton 0.2m<sup>3</sup> . Bucket Capacity: • Machine Weight: 5000 KG • Hydraulic Cylinder Brand: Original • Hydraulic Pump Brand: Original • Hydraulic Valve Brand: Original Komatsu . Engine Brand: 28.5KW • Power: • Machinery Test Report: Provided • Video Outgoing-inspection: Provided