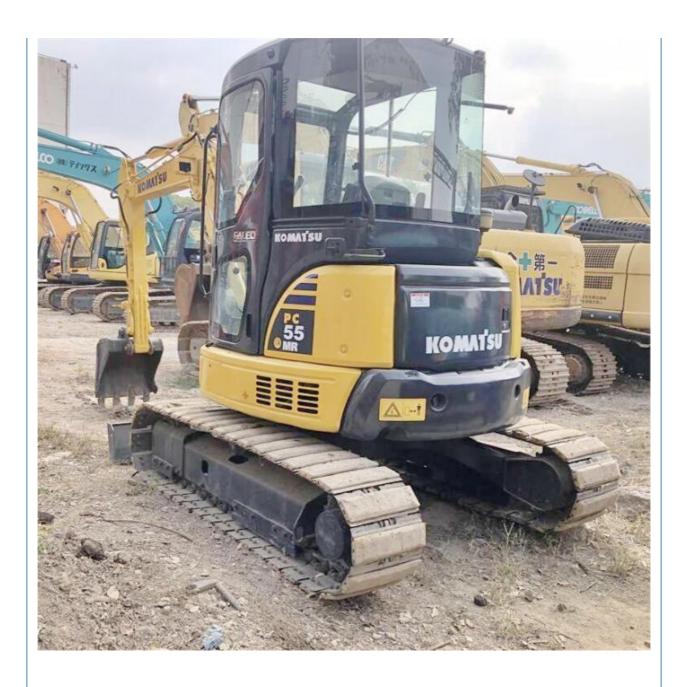

# Original Hydraulic Valve Second Hand Used PC55 Komatsu Small Excavator Japan Made

### **Product Specification**

Showroom Location: None · Operating Weight: 5.5ton 0.2m<sup>3</sup> . Bucket Capacity: • Machine Weight: 5000 KG • Hydraulic Cylinder Brand: Original • Hydraulic Pump Brand: Original • Hydraulic Valve Brand: Original Komatsu . Engine Brand: 28.5KW • Power: • Machinery Test Report: Provided • Video Outgoing-inspection: Provided