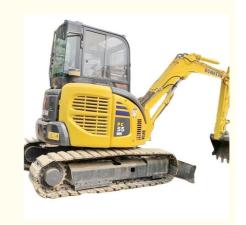

# Original Hydraulic Valve Second Hand Used PC55 Komatsu Small Excavator Japan Made

### **Product Specification**

Showroom Location: None · Operating Weight: 5.5ton 0.2m<sup>3</sup> . Bucket Capacity: • Machine Weight: 5000 KG • Hydraulic Cylinder Brand: Original • Hydraulic Pump Brand: Original • Hydraulic Valve Brand: Original Komatsu . Engine Brand: 28.5KW • Power: • Machinery Test Report: Provided • Video Outgoing-inspection: Provided