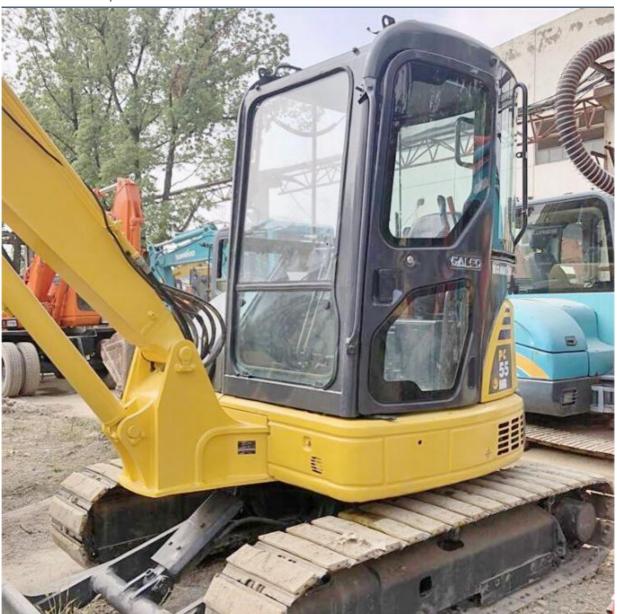

# Original Hydraulic Valve Second Hand Used PC55 Komatsu Small Excavator Japan Made

### **Product Specification**

Showroom Location: None · Operating Weight: 5.5ton 0.2m<sup>3</sup> . Bucket Capacity: • Machine Weight: 5000 KG • Hydraulic Cylinder Brand: Original • Hydraulic Pump Brand: Original • Hydraulic Valve Brand: Original Komatsu . Engine Brand: 28.5KW • Power: • Machinery Test Report: Provided • Video Outgoing-inspection: Provided