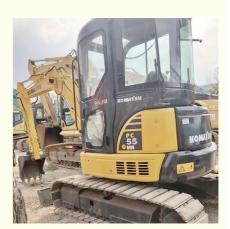

# Original Hydraulic Valve Second Hand Used PC55 Komatsu Small Excavator Japan Made

### **Product Specification**

Showroom Location: None · Operating Weight: 5.5ton 0.2m<sup>3</sup> . Bucket Capacity: • Machine Weight: 5000 KG • Hydraulic Cylinder Brand: Original • Hydraulic Pump Brand: Original • Hydraulic Valve Brand: Original Komatsu . Engine Brand: 28.5KW • Power: • Machinery Test Report: Provided • Video Outgoing-inspection: Provided