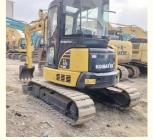

# Original Hydraulic Valve Second Hand Used PC55 Komatsu Small Excavator Japan Made

### **Product Specification**

Showroom Location: None · Operating Weight: 5.5ton 0.2m<sup>3</sup> . Bucket Capacity: • Machine Weight: 5000 KG • Hydraulic Cylinder Brand: Original • Hydraulic Pump Brand: Original • Hydraulic Valve Brand: Original Komatsu . Engine Brand: 28.5KW • Power: • Machinery Test Report: Provided • Video Outgoing-inspection: Provided