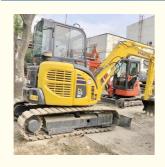

# Original Hydraulic Valve Second Hand Used PC55 Komatsu Small Excavator Japan Made

### **Product Specification**

Showroom Location: None · Operating Weight: 5.5ton 0.2m<sup>3</sup> . Bucket Capacity: • Machine Weight: 5000 KG • Hydraulic Cylinder Brand: Original • Hydraulic Pump Brand: Original • Hydraulic Valve Brand: Original Komatsu . Engine Brand: 28.5KW • Power: • Machinery Test Report: Provided • Video Outgoing-inspection: Provided