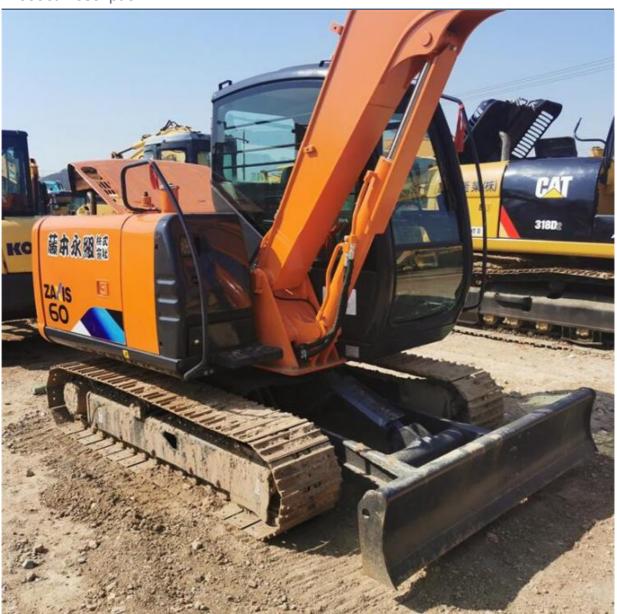

# Original Japan Hitachi ZX60 6 Ton Mini Excavator Good Condition 6.0m Transport Length

## **Product Specification**

Showroom Location: None · Operating Weight: 5.85 Ton 0.22 M<sup>3</sup> . Bucket Capacity: · Machine Weight: 5850 KG Hydraulic Cylinder Brand: **ORIGINAL** • Hydraulic Pump Brand: **ORIGINAL**  Hydraulic Valve Brand: **ORIGINAL** ISUZU • Engine Brand: 40.5 KW • Power: • Machinery Test Report: Provided • Video Outgoing-inspection: Provided

• Core Components: Pressure Vessel, Motor, Bearing, Gear,

Pump, Gearbox, Engine, PLC

Year: 2020Working Hours: 2911