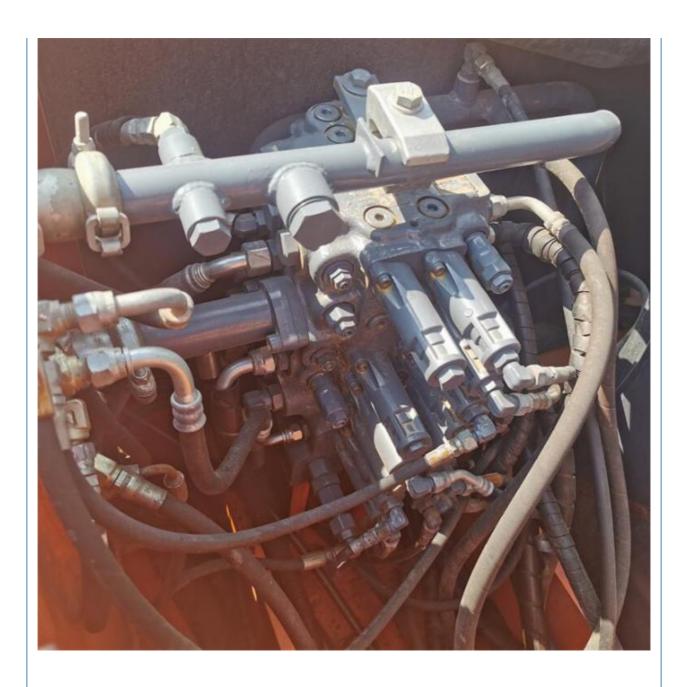

## **Product Specification**

Showroom Location: None · Operating Weight: 5.85 Ton 0.22 M<sup>3</sup> . Bucket Capacity: · Machine Weight: 5850 KG Hydraulic Cylinder Brand: **ORIGINAL** • Hydraulic Pump Brand: **ORIGINAL**  Hydraulic Valve Brand: **ORIGINAL** ISUZU • Engine Brand: 40.5 KW • Power: • Machinery Test Report: Provided • Video Outgoing-inspection: Provided

• Core Components: Pressure Vessel, Motor, Bearing, Gear,

Pump, Gearbox, Engine, PLC

Year: 2020Working Hours: 2911