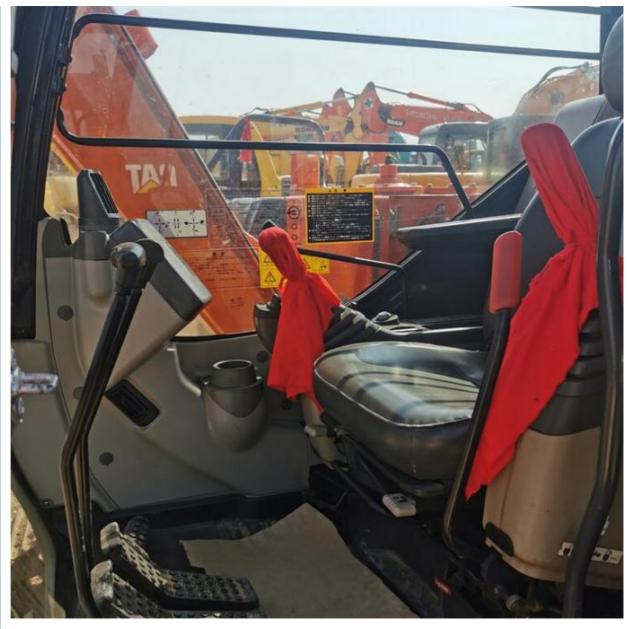

## **Product Specification**

Showroom Location: None · Operating Weight: 5.85 Ton 0.22 M<sup>3</sup> . Bucket Capacity: · Machine Weight: 5850 KG Hydraulic Cylinder Brand: **ORIGINAL** • Hydraulic Pump Brand: **ORIGINAL**  Hydraulic Valve Brand: **ORIGINAL** ISUZU • Engine Brand: 40.5 KW • Power: • Machinery Test Report: Provided • Video Outgoing-inspection: Provided

• Core Components: Pressure Vessel, Motor, Bearing, Gear,

Pump, Gearbox, Engine, PLC

Year: 2020Working Hours: 2911