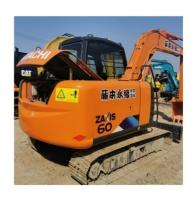

# Original Japan Hitachi ZX60 6 Ton Mini Excavator Good Condition 6.0m Transport Length

## **Product Specification**

Showroom Location: None · Operating Weight: 5.85 Ton 0.22 M<sup>3</sup> . Bucket Capacity: · Machine Weight: 5850 KG Hydraulic Cylinder Brand: **ORIGINAL** • Hydraulic Pump Brand: **ORIGINAL**  Hydraulic Valve Brand: **ORIGINAL** ISUZU • Engine Brand: 40.5 KW • Power: • Machinery Test Report: Provided • Video Outgoing-inspection: Provided

• Core Components: Pressure Vessel, Motor, Bearing, Gear,

Pump, Gearbox, Engine, PLC

Year: 2020Working Hours: 2911