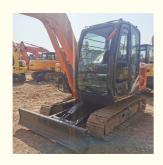

# Original Japan Hitachi ZX60 6 Ton Mini Excavator Good Condition 6.0m Transport Length

## **Product Specification**

Showroom Location: None · Operating Weight: 5.85 Ton 0.22 M<sup>3</sup> . Bucket Capacity: · Machine Weight: 5850 KG Hydraulic Cylinder Brand: **ORIGINAL** • Hydraulic Pump Brand: **ORIGINAL**  Hydraulic Valve Brand: **ORIGINAL** ISUZU • Engine Brand: 40.5 KW • Power: • Machinery Test Report: Provided • Video Outgoing-inspection: Provided

• Core Components: Pressure Vessel, Motor, Bearing, Gear,

Pump, Gearbox, Engine, PLC

Year: 2020Working Hours: 2911