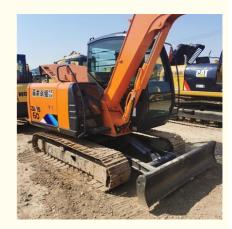

# Original Japan Hitachi ZX60 6 Ton Mini Excavator Good Condition 6.0m Transport Length

## **Product Specification**

Showroom Location: None · Operating Weight: 5.85 Ton 0.22 M<sup>3</sup> . Bucket Capacity: · Machine Weight: 5850 KG Hydraulic Cylinder Brand: **ORIGINAL** • Hydraulic Pump Brand: **ORIGINAL**  Hydraulic Valve Brand: **ORIGINAL** ISUZU • Engine Brand: 40.5 KW • Power: • Machinery Test Report: Provided • Video Outgoing-inspection: Provided

• Core Components: Pressure Vessel, Motor, Bearing, Gear,

Pump, Gearbox, Engine, PLC

Year: 2020Working Hours: 2911