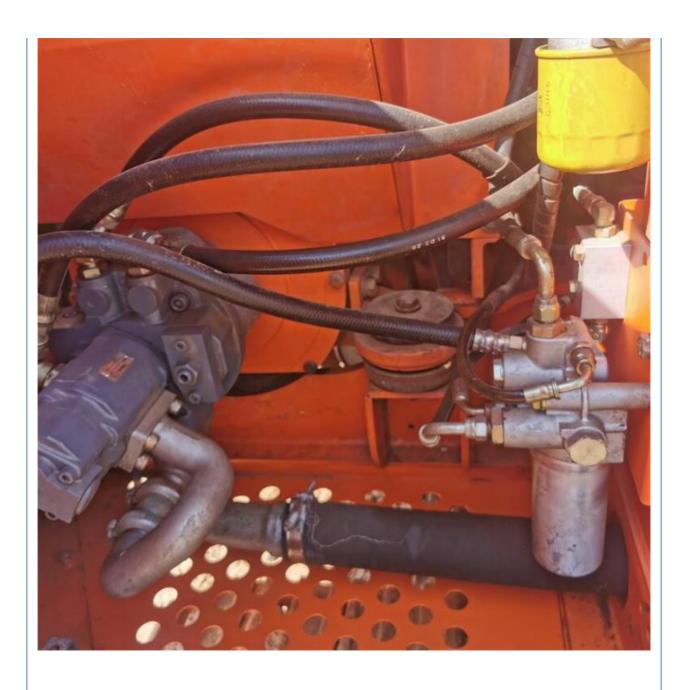

## **Product Specification**

Showroom Location: None · Operating Weight: 5.85 Ton 0.22 M<sup>3</sup> . Bucket Capacity: · Machine Weight: 5850 KG Hydraulic Cylinder Brand: **ORIGINAL** • Hydraulic Pump Brand: **ORIGINAL**  Hydraulic Valve Brand: **ORIGINAL** ISUZU • Engine Brand: 40.5 KW • Power: • Machinery Test Report: Provided • Video Outgoing-inspection: Provided

• Core Components: Pressure Vessel, Motor, Bearing, Gear,

Pump, Gearbox, Engine, PLC

Year: 2020Working Hours: 2911