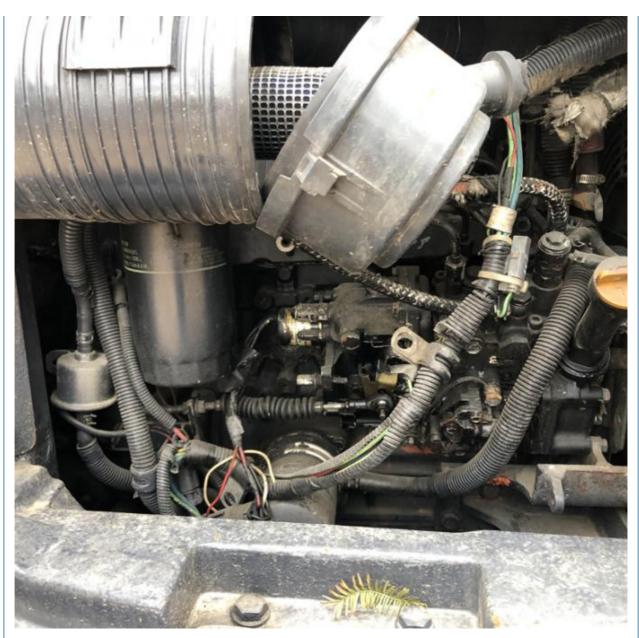

## **Product Specification**

- Showroom Location:
- Operating Weight:
- Bucket Capacity:
- Machine Weight:
- Hydraulic Cylinder Brand: Original
- Hydraulic Pump Brand: OriginalHydraulic Valve Brand: Original
- Engine Brand:Power:
- Power: 28.5KWMachinery Test Report: Provided
- Video Outgoing-inspection: Provided
- Core Components: Pressure Vessel, Motor, Bearing, Gear,
- Year:
- Working Hours:

# Product Description