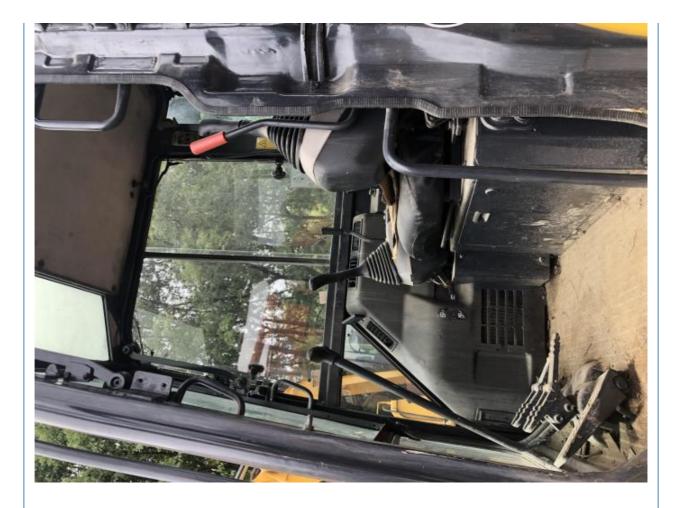

## **Product Specification**

- Showroom Location:
- Operating Weight:
- Bucket Capacity:
- Machine Weight:
- Hydraulic Cylinder Brand: Original
- Hydraulic Pump Brand: OriginalHydraulic Valve Brand: Original
- Engine Brand:Power:
- Power: 28.5KWMachinery Test Report: Provided
- Video Outgoing-inspection: Provided
- Core Components: Pressure Vessel, Motor, Bearing, Gear,
- Year:
- Working Hours: