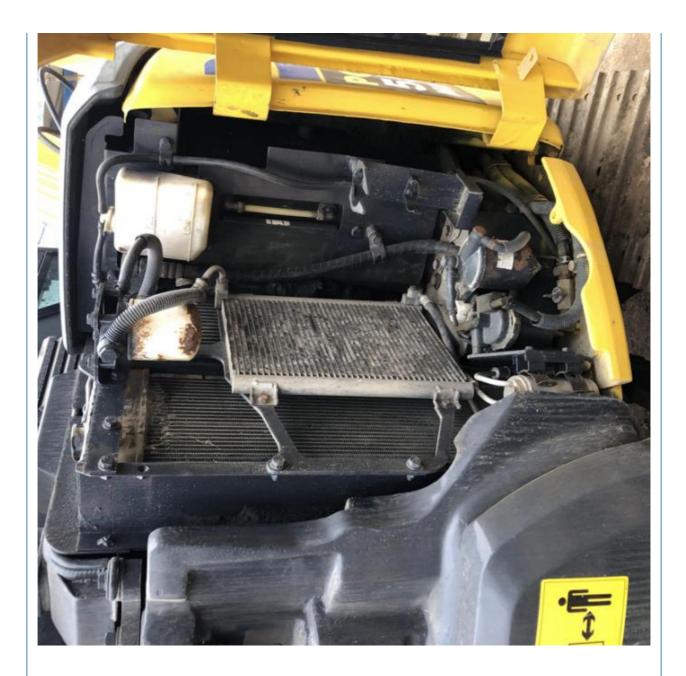

## **Product Specification**

- Showroom Location:
- Operating Weight:
- Bucket Capacity:
- Machine Weight:
- Hydraulic Cylinder Brand: Original
- Hydraulic Pump Brand: OriginalHydraulic Valve Brand: Original
- Engine Brand:Power:
- Power: 28.5KWMachinery Test Report: Provided
- Video Outgoing-inspection: Provided
- Core Components: Pressure Vessel, Motor, Bearing, Gear,
- Year:
- Working Hours: