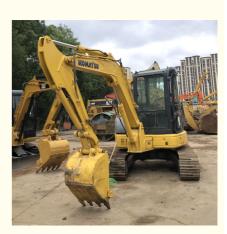

# 5.5Ton Operating Weight Used Komatsu PC55MR Excavator With Original Hydraulic Pump

## **Product Specification**

- Showroom Location:
- Operating Weight:
- Bucket Capacity:
- Machine Weight:
- Hydraulic Cylinder Brand: Original
- Hydraulic Pump Brand: OriginalHydraulic Valve Brand: Original
- Engine Brand:Power:
- Power: 28.5KWMachinery Test Report: Provided
- Video Outgoing-inspection: Provided
- Core Components: Pressure Vessel, Motor, Bearing, Gear,
- Year:
- Working Hours: