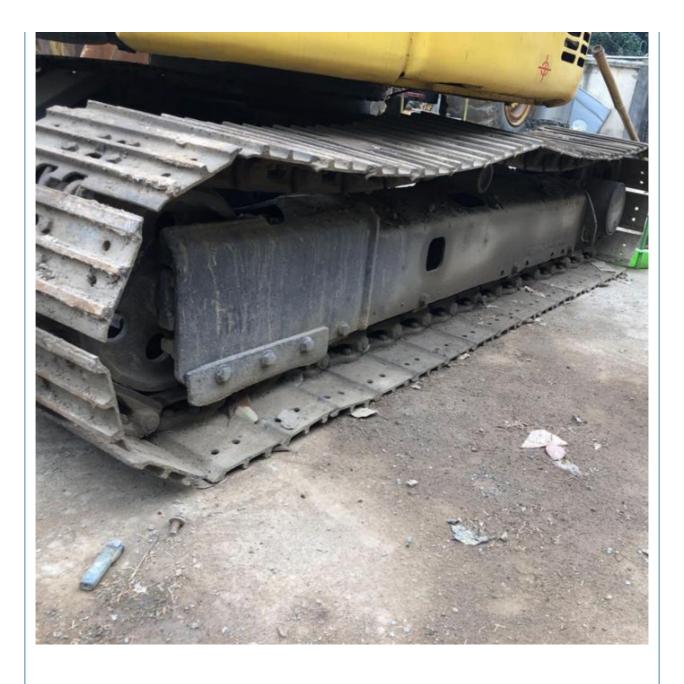

## **Product Specification**

- Showroom Location:
- Operating Weight:
- Bucket Capacity:
- Machine Weight:
- Hydraulic Cylinder Brand: Original
- Hydraulic Pump Brand: OriginalHydraulic Valve Brand: Original
- Engine Brand:Power:
- Power: 28.5KWMachinery Test Report: Provided
- Video Outgoing-inspection: Provided
- Core Components: Pressure Vessel, Motor, Bearing, Gear,
- Year:
- Working Hours: