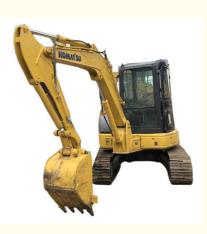

# 5.5Ton Operating Weight Used Komatsu PC55MR Excavator With Original Hydraulic Pump

## **Product Specification**

- Showroom Location:
- Operating Weight:
- Bucket Capacity:
- Machine Weight:
- Hydraulic Cylinder Brand: Original
- Hydraulic Pump Brand: OriginalHydraulic Valve Brand: Original
- Engine Brand:Power:
- Power: 28.5KWMachinery Test Report: Provided
- Video Outgoing-inspection: Provided
- Core Components: Pressure Vessel, Motor, Bearing, Gear,
- Year:
- Working Hours: