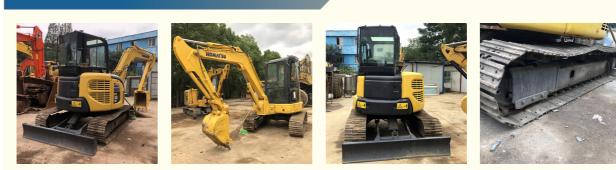

# 5.5Ton Operating Weight Used Komatsu PC55MR Excavator With Original Hydraulic Pump

### Basic Information

- Place of Origin:
- Price:
- Japan

None

5.5ton

0.2m<sup>3</sup>

5000 KG

Komatsu

2016

3500

Pump, Gearbox, Engine, PLC

\$12,500.00/units 1-3 units



## **Product Specification**

- Showroom Location:
- Operating Weight:
- Bucket Capacity:
- Machine Weight:
- Hydraulic Cylinder Brand: Original
- Hydraulic Pump Brand: OriginalHydraulic Valve Brand: Original
- Engine Brand:Power:
- Power: 28.5KWMachinery Test Report: Provided
- Video Outgoing-inspection: Provided
- Core Components: Pressure Vessel, Motor, Bearing, Gear,
- Year:
- Working Hours:



## More Images





# Product Description













# Models Of Excavators We Sell

| Komatsu used<br>excavatorPC20/PC30/PC35/PC40/PC50/PC55/PC56/PC60/PC70/PC75/PC78/PC10<br>0/PC110/PC120/PC128/PC130/PC138/PC150/PC160/PC200/PC210/PC22<br>0/PC280/PC240/PC270/PC300/PC350/PC360/PC400/PC450/PC460/PC49<br>0/PC650Carter used excavatorCAT303/CAT305/CAT305.5/CAT306/CAT307/CAT308/CAT311/CAT312/C<br>AT313/CAT315/CAT318/CAT320/CAT323/CAT322/CAT325/CAT326/CAT3<br>29/CAT330/CAT336/CAT340/CAT345/CAT349/CAT375Doosan used excavatorDH(DX)35/55/60/70/75/80/150/200/215/220/225/235/260/300/350/370/420/<br>500/530Sany used excavatorSY16/SY35/SY55/SY60/SY65/SY75/SY85/SY95/SY115/SY135/SY155/SY<br>205/SY215/SY235/SY265/SY305/SY335/SY365Hitachi used excavatorSY16/SY35/SY55/SY60/SY65/SY75/SY85/SY30/ZX50/ZX50/ZX70/ZX75/ZX1<br>20