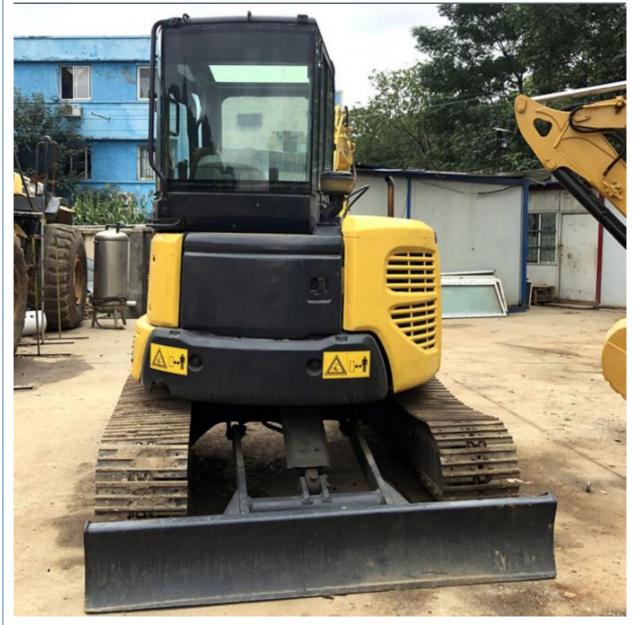

# 5.5Ton Operating Weight Used Komatsu PC55MR Excavator With Original Hydraulic Pump

### Basic Information

- Place of Origin:
- Price:
- Japan

None

5.5ton

0.2m<sup>3</sup>

5000 KG

Komatsu

2016

3500

Pump, Gearbox, Engine, PLC

\$12,500.00/units 1-3 units



## **Product Specification**

- Showroom Location:
- Operating Weight:
- Bucket Capacity:
- Machine Weight:
- Hydraulic Cylinder Brand: Original
- Hydraulic Pump Brand: OriginalHydraulic Valve Brand: Original
- Engine Brand:Power:
- Power: 28.5KWMachinery Test Report: Provided
- Video Outgoing-inspection: Provided
- Core Components: Pressure Vessel, Motor, Bearing, Gear,
- Year:
- Working Hours:



## More Images





# Product Description













# Models Of Excavators We Sell

| Komatsu used<br>excavatorPC20/PC30/PC35/PC40/PC50/PC55/PC56/PC60/PC70/PC75/PC78/PC10<br>0/PC110/PC120/PC128/PC130/PC138/PC150/PC160/PC200/PC210/PC22<br>0/PC280/PC240/PC270/PC300/PC350/PC360/PC400/PC450/PC460/PC49<br>0/PC650Carter used excavatorCAT303/CAT305/CAT305.5/CAT306/CAT307/CAT308/CAT311/CAT312/C<br>AT313/CAT315/CAT318/CAT320/CAT323/CAT322/CAT325/CAT326/CAT3<br>29/CAT330/CAT336/CAT340/CAT345/CAT349/CAT375Doosan used excavatorDH(DX)35/55/60/70/75/80/150/200/215/220/225/235/260/300/350/370/420/<br>500/530Sany used excavatorSY16/SY35/SY55/SY60/SY65/SY75/SY85/SY95/SY115/SY135/SY155/SY<br>205/SY215/SY235/SY265/SY305/SY335/SY365Hitachi used excavatorSY16/SY35/SY55/SY60/SY65/SY75/SY85/SY30/ZX50/ZX50/ZX70/ZX75/ZX1<br>20/ZX125/ZX130/ZX135/ZX200/ZX