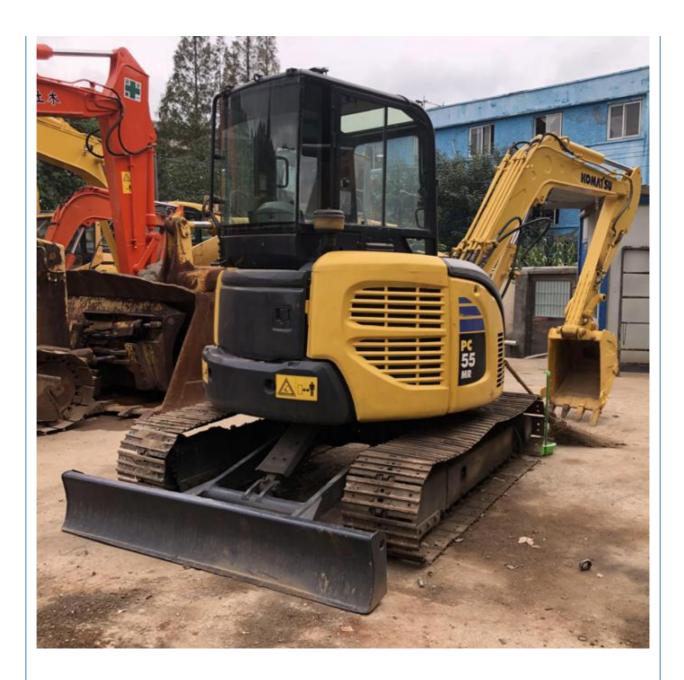

# 5.5Ton Operating Weight Used Komatsu PC55MR Excavator With Original Hydraulic Pump

## **Product Specification**

- Showroom Location:
- Operating Weight:
- Bucket Capacity:
- Machine Weight:
- Hydraulic Cylinder Brand: Original
- Hydraulic Pump Brand: OriginalHydraulic Valve Brand: Original
- Engine Brand:Power:
- Power: 28.5KWMachinery Test Report: Provided
- Video Outgoing-inspection: Provided
- Core Components: Pressure Vessel, Motor, Bearing, Gear,
- Year:
- Working Hours: