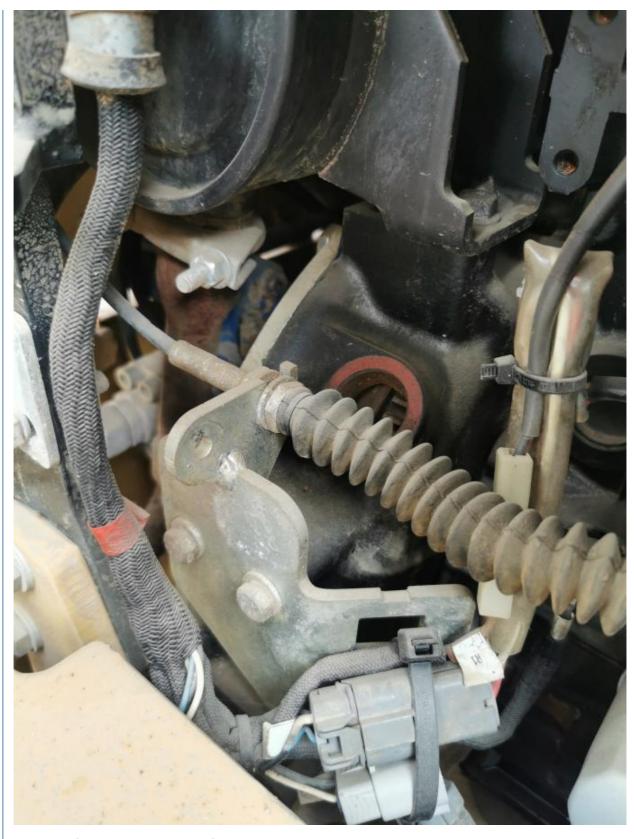

#### **Product Specification**

Showroom Location: None · Operating Weight: 1.9 Ton 0.22 M<sup>3</sup> . Bucket Capacity: • Machine Weight: 1500 KG Hydraulic Cylinder Brand: **ORIGINAL** • Hydraulic Pump Brand: **ORIGINAL**  Hydraulic Valve Brand: **ORIGINAL** • Engine Brand: CAT 22 KW • Power: • Machinery Test Report: Provided • Video Outgoing-inspection: Provided

• Core Components: Pressure Vessel, Motor, Bearing, Gear,

Pump, Gearbox, Engine, PLC

Year: 2022Working Hours: 500