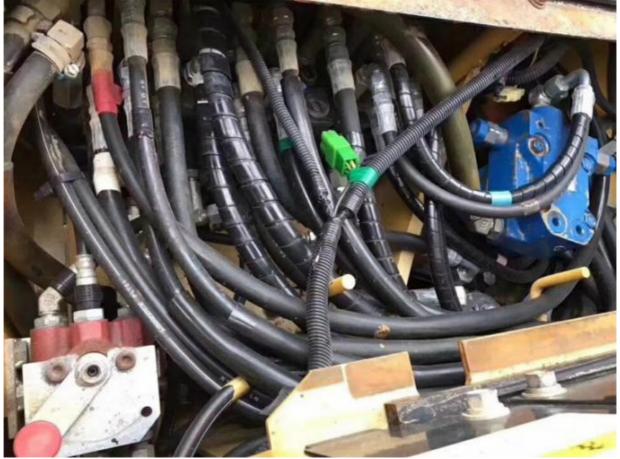

#### **Product Specification**

Showroom Location: None · Operating Weight: 1.9 Ton 0.22 M<sup>3</sup> . Bucket Capacity: • Machine Weight: 1500 KG Hydraulic Cylinder Brand: **ORIGINAL** • Hydraulic Pump Brand: **ORIGINAL**  Hydraulic Valve Brand: **ORIGINAL** • Engine Brand: CAT 22 KW • Power: • Machinery Test Report: Provided • Video Outgoing-inspection: Provided

• Core Components: Pressure Vessel, Motor, Bearing, Gear,

Pump, Gearbox, Engine, PLC

Year: 2022Working Hours: 500