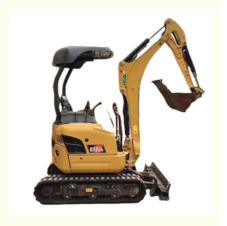

# 1.5 Ton Mini Excavator Used CAT 301.7 Excavator with Original Hydraulic Cylinder

#### **Product Specification**

Showroom Location: None · Operating Weight: 1.9 Ton 0.22 M<sup>3</sup> . Bucket Capacity: • Machine Weight: 1500 KG Hydraulic Cylinder Brand: **ORIGINAL** • Hydraulic Pump Brand: **ORIGINAL**  Hydraulic Valve Brand: **ORIGINAL** • Engine Brand: CAT 22 KW • Power: • Machinery Test Report: Provided • Video Outgoing-inspection: Provided

• Core Components: Pressure Vessel, Motor, Bearing, Gear,

Pump, Gearbox, Engine, PLC

Year: 2022Working Hours: 500