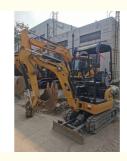

# 1.5 Ton Mini Excavator Used CAT 301.7 Excavator with Original Hydraulic Cylinder

#### **Product Specification**

Showroom Location: None · Operating Weight: 1.9 Ton 0.22 M<sup>3</sup> . Bucket Capacity: • Machine Weight: 1500 KG Hydraulic Cylinder Brand: **ORIGINAL** • Hydraulic Pump Brand: **ORIGINAL**  Hydraulic Valve Brand: **ORIGINAL** • Engine Brand: CAT 22 KW • Power: • Machinery Test Report: Provided • Video Outgoing-inspection: Provided