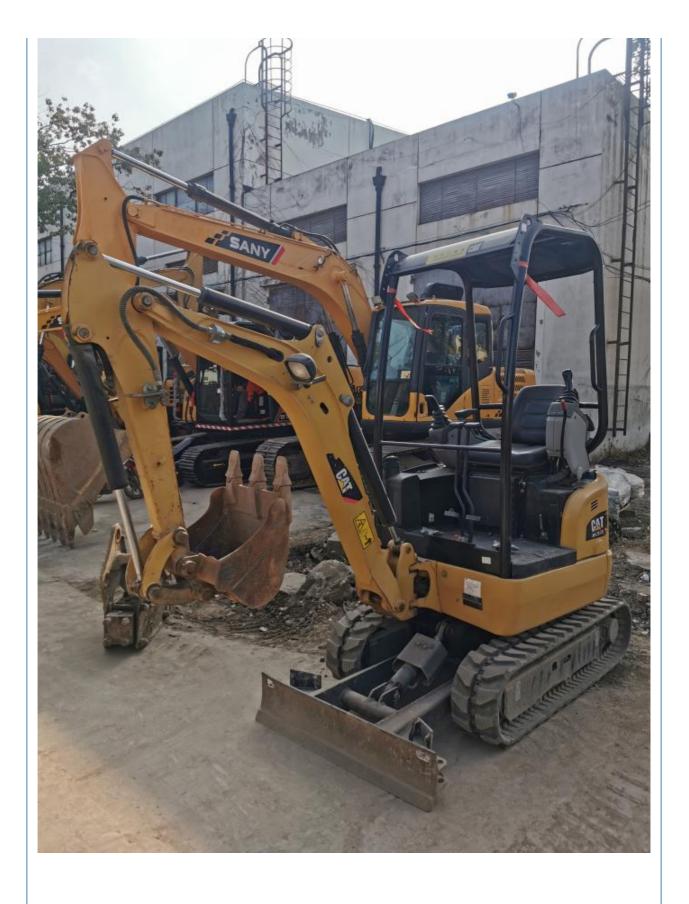

# 1.5 Ton Mini Excavator Used CAT 301.7 Excavator with Original Hydraulic Cylinder

#### **Product Specification**

Showroom Location: None · Operating Weight: 1.9 Ton 0.22 M<sup>3</sup> . Bucket Capacity: • Machine Weight: 1500 KG Hydraulic Cylinder Brand: **ORIGINAL** • Hydraulic Pump Brand: **ORIGINAL**  Hydraulic Valve Brand: **ORIGINAL** • Engine Brand: CAT 22 KW • Power: • Machinery Test Report: Provided • Video Outgoing-inspection: Provided