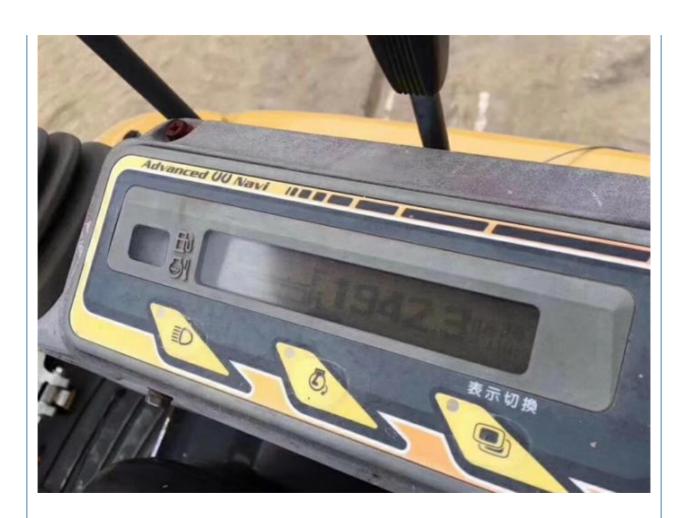

• Core Components: Pressure Vessel, Motor, Bearing, Gear,

Pump, Gearbox, Engine, PLC

Year: 2022Working Hours: 500