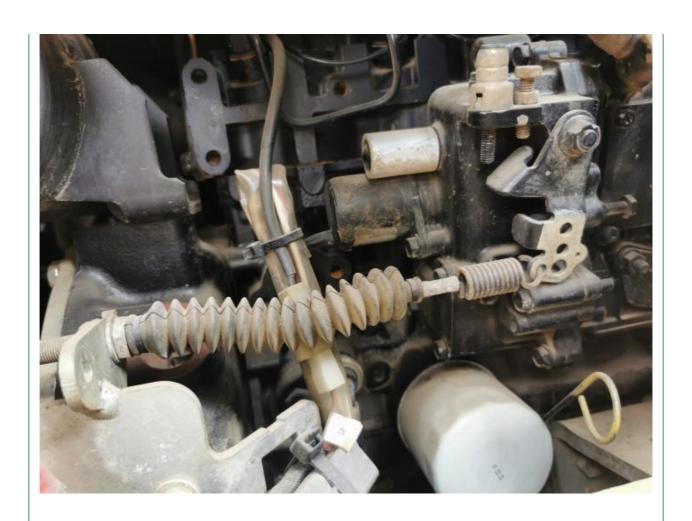

#### **Product Specification**

Showroom Location: None · Operating Weight: 1.9 Ton 0.22 M<sup>3</sup> . Bucket Capacity: • Machine Weight: 1500 KG Hydraulic Cylinder Brand: **ORIGINAL** • Hydraulic Pump Brand: **ORIGINAL**  Hydraulic Valve Brand: **ORIGINAL** • Engine Brand: CAT 22 KW • Power: • Machinery Test Report: Provided • Video Outgoing-inspection: Provided

• Core Components: Pressure Vessel, Motor, Bearing, Gear,

Pump, Gearbox, Engine, PLC

Year: 2022Working Hours: 500