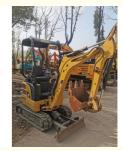

# 1.5 Ton Mini Excavator Used CAT 301.7 Excavator with Original Hydraulic Cylinder

#### **Product Specification**

Showroom Location: None · Operating Weight: 1.9 Ton 0.22 M<sup>3</sup> . Bucket Capacity: • Machine Weight: 1500 KG Hydraulic Cylinder Brand: **ORIGINAL** • Hydraulic Pump Brand: **ORIGINAL**  Hydraulic Valve Brand: **ORIGINAL** • Engine Brand: CAT 22 KW • Power: • Machinery Test Report: Provided • Video Outgoing-inspection: Provided