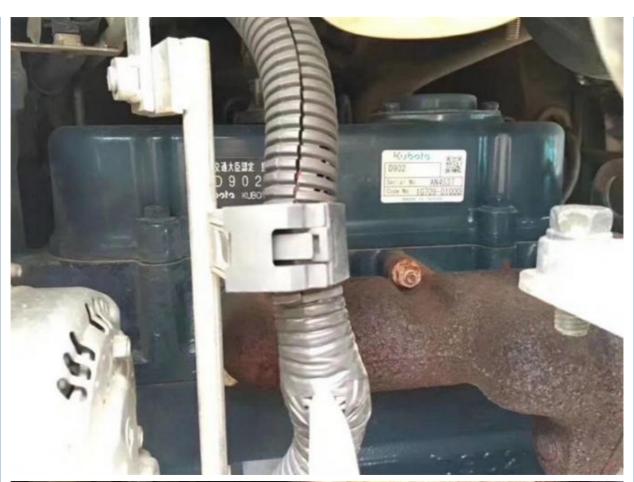

#### **Product Specification**

Showroom Location: None · Operating Weight: 1.9 Ton 0.22 M<sup>3</sup> . Bucket Capacity: • Machine Weight: 1500 KG Hydraulic Cylinder Brand: **ORIGINAL** • Hydraulic Pump Brand: **ORIGINAL**  Hydraulic Valve Brand: **ORIGINAL** • Engine Brand: CAT 22 KW • Power: • Machinery Test Report: Provided • Video Outgoing-inspection: Provided

• Core Components: Pressure Vessel, Motor, Bearing, Gear,

Pump, Gearbox, Engine, PLC

Year: 2022Working Hours: 500