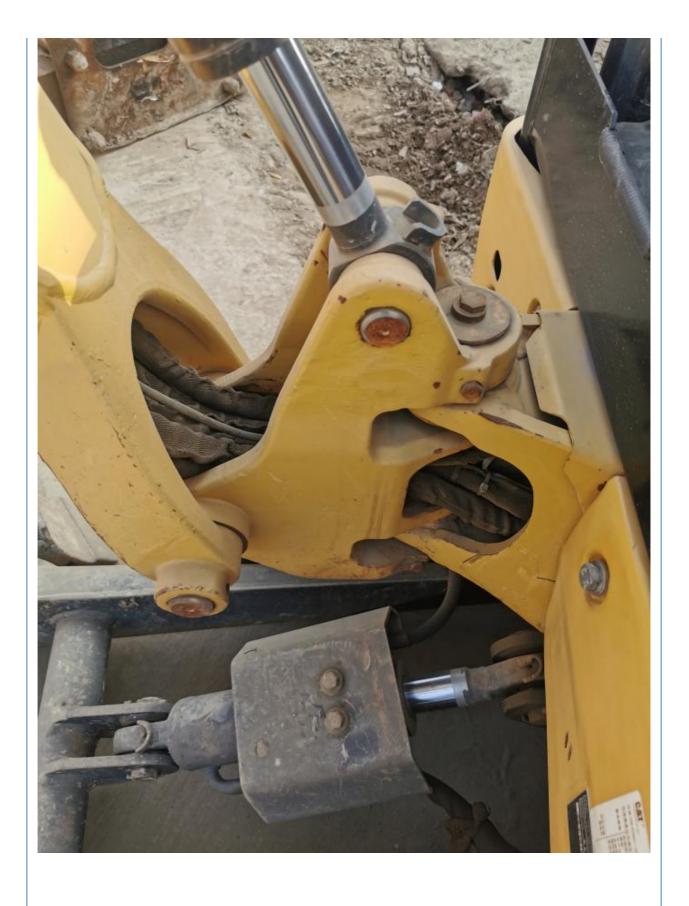

#### **Product Specification**

Showroom Location: None · Operating Weight: 1.9 Ton 0.22 M<sup>3</sup> . Bucket Capacity: • Machine Weight: 1500 KG Hydraulic Cylinder Brand: **ORIGINAL** • Hydraulic Pump Brand: **ORIGINAL**  Hydraulic Valve Brand: **ORIGINAL** • Engine Brand: CAT 22 KW • Power: • Machinery Test Report: Provided • Video Outgoing-inspection: Provided

• Core Components: Pressure Vessel, Motor, Bearing, Gear,

Pump, Gearbox, Engine, PLC

Year: 2022Working Hours: 500