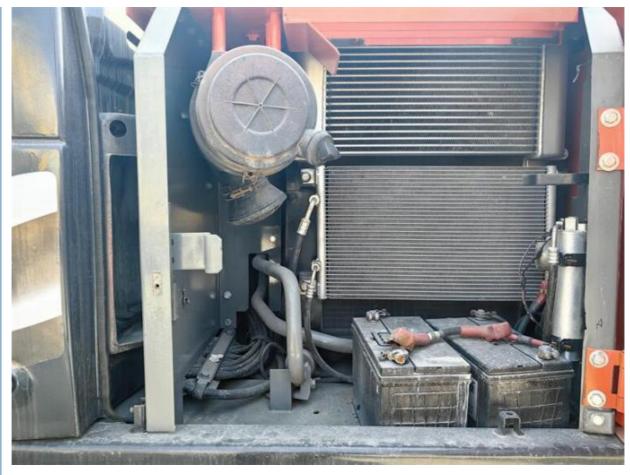

ed Excavator Heavy Loader Machine Japan 2020

### **Basic Information**

Place of Origin: Japan

• Price: \$23,000.00/units 1-3 units

Packaging Details:1. Bulk Cargo2. Flat Rack

3. Container

• Supply Ability: 100 Unit/Units per Month



## **Product Specification**

Showroom Location: None · Operating Weight: 12.2 Ton 0.52 M<sup>3</sup> . Bucket Capacity: · Machine Weight: 12200 KG Hydraulic Cylinder Brand: **ORIGINAL** • Hydraulic Pump Brand: **ORIGINAL**  Hydraulic Valve Brand: **ORIGINAL** ISUZU . Engine Brand: 66 KW • Power: • Machinery Test Report: Provided • Video Outgoing-inspection: Provided

• Core Components: Pressure Vessel, Motor, Bearing, Gear,

Pump, Gearbox, Engine, PLC

Year: 2020Working Hours: 2199



## More Images









# **Product Description**





















## Models Of Excavators We Sell

| Komatsu used excavator | PC20/PC30/PC35/PC40/PC50/PC55/PC56/PC60/PC70/PC75/PC78/PC10 0/PC110/PC120/PC128/PC130/PC138/PC150/PC160/PC200/PC210/PC22 0/PC228/PC240/PC270/PC300/PC350/PC360/PC400/PC450/PC460/PC49 0/PC650 |
|------------------------|-----------------------------------------------------------------------------------------------------------------------------------------------------------------------------------------------|
| Carter used excavator  | CAT303/CAT305/CAT305.5/CAT306/CAT307/CAT308/CAT311/CAT312/C<br>AT313/CAT315/CAT318/CAT320/CAT323/CAT324/CAT325/CAT326/CAT3<br>29/CAT330/CAT336/CAT340/CAT345/CAT349/CAT375                    |
| Doosan used excavator  | DH(DX)35/55/60/70/75/80/150/200/215/220/225/235/260/300/350/370/420/500/530