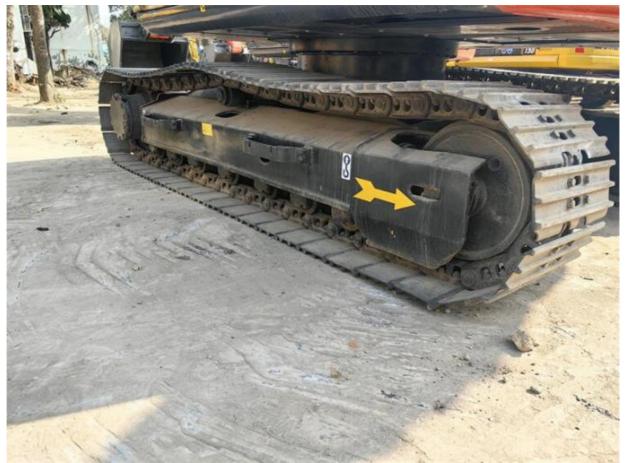

chi ZX120-6 Used Excavator Heavy Loader Machine Japan 2020

### **Basic Information**

Place of Origin: Japan

• Price: \$23,000.00/units 1-3 units

Packaging Details:1. Bulk Cargo2. Flat Rack

3. Container

• Supply Ability: 100 Unit/Units per Month



## **Product Specification**

Showroom Location: None · Operating Weight: 12.2 Ton 0.52 M<sup>3</sup> . Bucket Capacity: · Machine Weight: 12200 KG Hydraulic Cylinder Brand: **ORIGINAL** • Hydraulic Pump Brand: **ORIGINAL**  Hydraulic Valve Brand: **ORIGINAL** ISUZU . Engine Brand: 66 KW • Power: • Machinery Test Report: Provided • Video Outgoing-inspection: Provided

• Core Components: Pressure Vessel, Motor, Bearing, Gear,

Pump, Gearbox, Engine, PLC

Year: 2020Working Hours: 2199



## More Images









# **Product Description**





















## Models Of Excavators We Sell

| Komatsu used excavator | PC20/PC30/PC35/PC40/PC50/PC55/PC56/PC60/PC70/PC75/PC78/PC10 0/PC110/PC120/PC128/PC130/PC138/PC150/PC160/PC200/PC210/PC22 0/PC228/PC240/PC270/PC300/PC350/PC360/PC400/PC450/PC460/PC49 0/PC650 |
|------------------------|-----------------------------------------------------------------------------------------------------------------------------------------------------------------------------------------------|
| Carter used excavator  | CAT303/CAT305/CAT305.5/CAT306/CAT307/CAT308/CAT311/CAT312/C<br>AT313/CAT315/CAT318/CAT320/CAT323/CAT324/CAT325/CAT326/CAT3<br>29/CAT330/CAT336/CAT340/CAT345/CAT349/CAT375                    |
| Doosan used excavator  | DH(DX)35/55/60/70/75/80/150/200/215/220/225/235/260/300/350/370/420