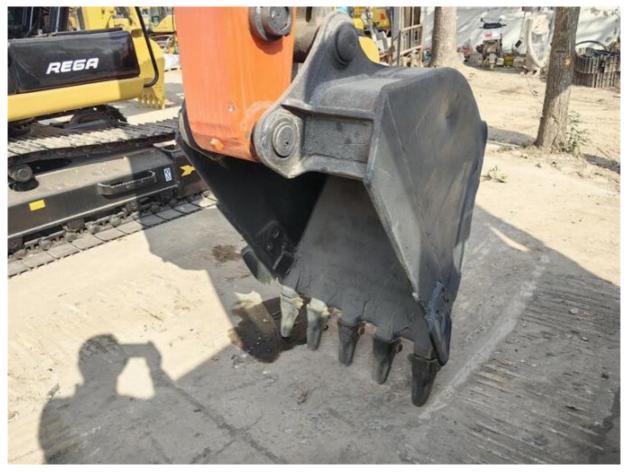

tachi ZX120-6 Used Excavator Heavy Loader Machine Japan 2020

### **Basic Information**

Place of Origin: Japan

• Price: \$23,000.00/units 1-3 units

Packaging Details:1. Bulk Cargo2. Flat Rack

3. Container

• Supply Ability: 100 Unit/Units per Month



## **Product Specification**

Showroom Location: None · Operating Weight: 12.2 Ton 0.52 M<sup>3</sup> . Bucket Capacity: · Machine Weight: 12200 KG Hydraulic Cylinder Brand: **ORIGINAL** • Hydraulic Pump Brand: **ORIGINAL**  Hydraulic Valve Brand: **ORIGINAL** ISUZU . Engine Brand: 66 KW • Power: • Machinery Test Report: Provided • Video Outgoing-inspection: Provided

• Core Components: Pressure Vessel, Motor, Bearing, Gear,

Pump, Gearbox, Engine, PLC

Year: 2020Working Hours: 2199



## More Images









# **Product Description**





















## Models Of Excavators We Sell

| Komatsu used excavator | PC20/PC30/PC35/PC40/PC50/PC55/PC56/PC60/PC70/PC75/PC78/PC10 0/PC110/PC120/PC128/PC130/PC138/PC150/PC160/PC200/PC210/PC22 0/PC228/PC240/PC270/PC300/PC350/PC360/PC400/PC450/PC460/PC49 0/PC650 |
|------------------------|-----------------------------------------------------------------------------------------------------------------------------------------------------------------------------------------------|
| Carter used excavator  | CAT303/CAT305/CAT305.5/CAT306/CAT307/CAT308/CAT311/CAT312/C<br>AT313/CAT315/CAT318/CAT320/CAT323/CAT324/CAT325/CAT326/CAT3<br>29/CAT330/CAT336/CAT340/CAT345/CAT349/CAT375                    |
| Doosan used excavator  | DH(DX)35/55/60/70/75/80/150/200/215/220/225/235/260/300/350/370/4