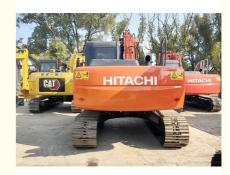

# Transport Length 7.6m Hitachi ZX120-6 Used Excavator Heavy Loader Machine Japan 2020

## More Images