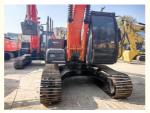

# Transport Length 7.6m Hitachi ZX120-6 Used Excavator Heavy Loader Machine Japan 2020

## **Product Specification**

Showroom Location: None · Operating Weight: 12.2 Ton 0.52 M<sup>3</sup> . Bucket Capacity: · Machine Weight: 12200 KG Hydraulic Cylinder Brand: **ORIGINAL** • Hydraulic Pump Brand: **ORIGINAL**  Hydraulic Valve Brand: **ORIGINAL** ISUZU . Engine Brand: 66 KW • Power: • Machinery Test Report: Provided • Video Outgoing-inspection: Provided

## More Images