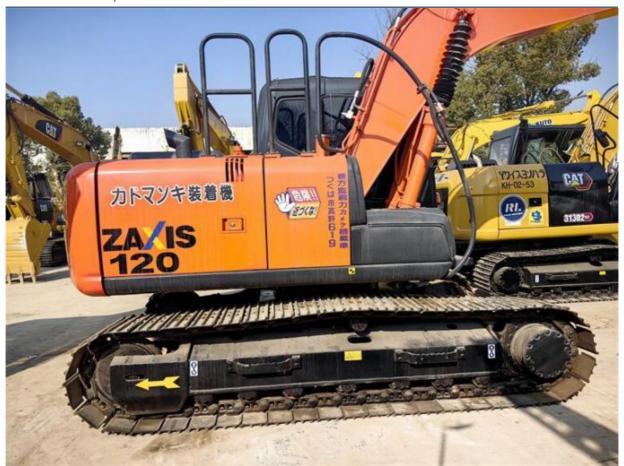

# Transport Length 7.6m Hitachi ZX120-6 Used Excavator Heavy Loader Machine Japan 2020

## **Product Specification**

Showroom Location: None · Operating Weight: 12.2 Ton 0.52 M<sup>3</sup> . Bucket Capacity: · Machine Weight: 12200 KG Hydraulic Cylinder Brand: **ORIGINAL** • Hydraulic Pump Brand: **ORIGINAL**  Hydraulic Valve Brand: **ORIGINAL** ISUZU . Engine Brand: 66 KW • Power: • Machinery Test Report: Provided • Video Outgoing-inspection: Provided

## More Images