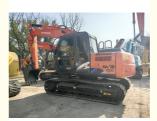

# Transport Length 7.6m Hitachi ZX120-6 Used Excavator Heavy Loader Machine Japan 2020

## **Product Specification**

Showroom Location: None · Operating Weight: 12.2 Ton 0.52 M<sup>3</sup> . Bucket Capacity: · Machine Weight: 12200 KG Hydraulic Cylinder Brand: **ORIGINAL** • Hydraulic Pump Brand: **ORIGINAL**  Hydraulic Valve Brand: **ORIGINAL** ISUZU . Engine Brand: 66 KW • Power: • Machinery Test Report: Provided • Video Outgoing-inspection: Provided

## More Images