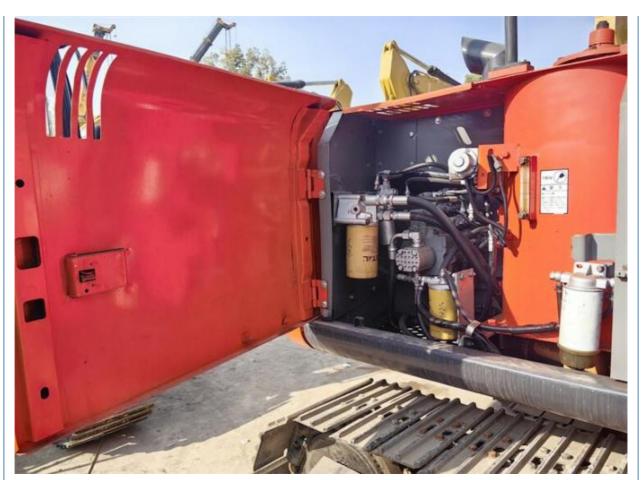

ZX120-6 Used Excavator Heavy Loader Machine Japan 2020

### **Basic Information**

Place of Origin: Japan

• Price: \$23,000.00/units 1-3 units

Packaging Details:1. Bulk Cargo2. Flat Rack

3. Container

• Supply Ability: 100 Unit/Units per Month



## **Product Specification**

Showroom Location: None · Operating Weight: 12.2 Ton 0.52 M<sup>3</sup> . Bucket Capacity: · Machine Weight: 12200 KG Hydraulic Cylinder Brand: **ORIGINAL** • Hydraulic Pump Brand: **ORIGINAL**  Hydraulic Valve Brand: **ORIGINAL** ISUZU . Engine Brand: 66 KW • Power: • Machinery Test Report: Provided • Video Outgoing-inspection: Provided

• Core Components: Pressure Vessel, Motor, Bearing, Gear,

Pump, Gearbox, Engine, PLC

Year: 2020Working Hours: 2199



## More Images









# **Product Description**





















## Models Of Excavators We Sell

| Komatsu used excavator | PC20/PC30/PC35/PC40/PC50/PC55/PC56/PC60/PC70/PC75/PC78/PC10 0/PC110/PC120/PC128/PC130/PC138/PC150/PC160/PC200/PC210/PC22 0/PC228/PC240/PC270/PC300/PC350/PC360/PC400/PC450/PC460/PC49 0/PC650 |
|------------------------|-----------------------------------------------------------------------------------------------------------------------------------------------------------------------------------------------|
| Carter used excavator  | CAT303/CAT305/CAT305.5/CAT306/CAT307/CAT308/CAT311/CAT312/C<br>AT313/CAT315/CAT318/CAT320/CAT323/CAT324/CAT325/CAT326/CAT3<br>29/CAT330/CAT336/CAT340/CAT345/CAT349/CAT375                    |
| Doosan used excavator  | DH(DX)35/55/60/70/75/80/150/200/215/220/225/235/260/300/350/370/420/500