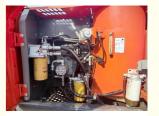

## **Product Specification**

Showroom Location: None · Operating Weight: 12.2 Ton 0.52 M<sup>3</sup> . Bucket Capacity: · Machine Weight: 12200 KG Hydraulic Cylinder Brand: **ORIGINAL** • Hydraulic Pump Brand: **ORIGINAL**  Hydraulic Valve Brand: **ORIGINAL** ISUZU . Engine Brand: 66 KW • Power: • Machinery Test Report: Provided • Video Outgoing-inspection: Provided

• Core Components: Pressure Vessel, Motor, Bearing, Gear,

Pump, Gearbox, Engine, PLC

Year: 2020Working Hours: 2199

## More Images