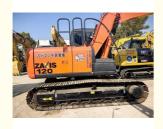

# Transport Length 7.6m Hitachi ZX120-6 Used Excavator Heavy Loader Machine Japan 2020

## More Images