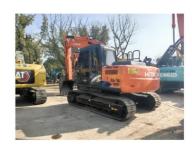

# Transport Length 7.6m Hitachi ZX120-6 Used Excavator Heavy Loader Machine Japan 2020

## More Images