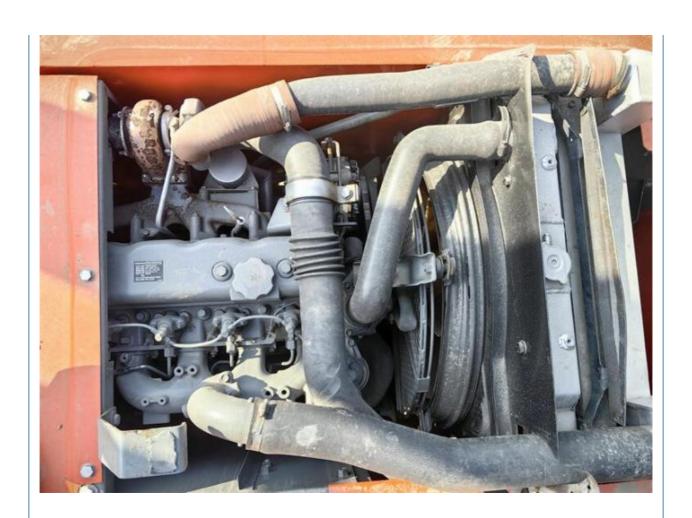

0-6 Used Excavator Heavy Loader Machine Japan 2020

### **Basic Information**

Place of Origin: Japan

• Price: \$23,000.00/units 1-3 units

Packaging Details:1. Bulk Cargo2. Flat Rack

3. Container

• Supply Ability: 100 Unit/Units per Month



## **Product Specification**

Showroom Location: None · Operating Weight: 12.2 Ton 0.52 M<sup>3</sup> . Bucket Capacity: · Machine Weight: 12200 KG Hydraulic Cylinder Brand: **ORIGINAL** • Hydraulic Pump Brand: **ORIGINAL**  Hydraulic Valve Brand: **ORIGINAL** ISUZU . Engine Brand: 66 KW • Power: • Machinery Test Report: Provided • Video Outgoing-inspection: Provided

• Core Components: Pressure Vessel, Motor, Bearing, Gear,

Pump, Gearbox, Engine, PLC

Year: 2020Working Hours: 2199



## More Images









# **Product Description**





















## Models Of Excavators We Sell

| Komatsu used excavator | PC20/PC30/PC35/PC40/PC50/PC55/PC56/PC60/PC70/PC75/PC78/PC10 0/PC110/PC120/PC128/PC130/PC138/PC150/PC160/PC200/PC210/PC22 0/PC228/PC240/PC270/PC300/PC350/PC360/PC400/PC450/PC460/PC49 0/PC650 |
|------------------------|-----------------------------------------------------------------------------------------------------------------------------------------------------------------------------------------------|
| Carter used excavator  | CAT303/CAT305/CAT305.5/CAT306/CAT307/CAT308/CAT311/CAT312/C<br>AT313/CAT315/CAT318/CAT320/CAT323/CAT324/CAT325/CAT326/CAT3<br>29/CAT330/CAT336/CAT340/CAT345/CAT349/CAT375                    |
| Doosan used excavator  | DH(DX)35/55/60/70/75/80/150/200/215/220/225/235/260/300/350/370/420/500/530