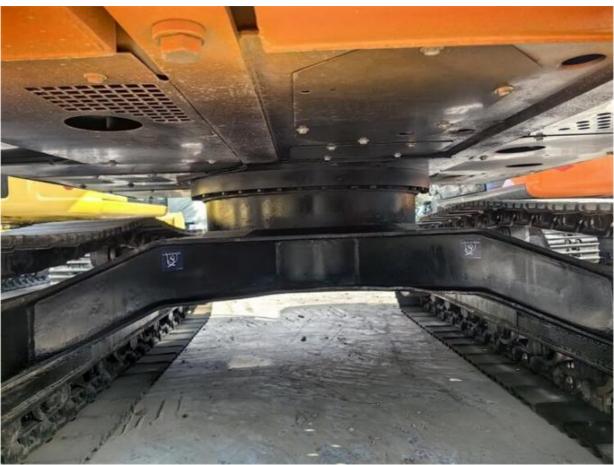

i ZX120-6 Used Excavator Heavy Loader Machine Japan 2020

### **Basic Information**

Place of Origin: Japan

• Price: \$23,000.00/units 1-3 units

Packaging Details:1. Bulk Cargo2. Flat Rack

3. Container

• Supply Ability: 100 Unit/Units per Month



## **Product Specification**

Showroom Location: None · Operating Weight: 12.2 Ton 0.52 M<sup>3</sup> . Bucket Capacity: · Machine Weight: 12200 KG Hydraulic Cylinder Brand: **ORIGINAL** • Hydraulic Pump Brand: **ORIGINAL**  Hydraulic Valve Brand: **ORIGINAL** ISUZU . Engine Brand: 66 KW • Power: • Machinery Test Report: Provided • Video Outgoing-inspection: Provided

• Core Components: Pressure Vessel, Motor, Bearing, Gear,

Pump, Gearbox, Engine, PLC

Year: 2020Working Hours: 2199



## More Images









# **Product Description**





















## Models Of Excavators We Sell

| Komatsu used excavator | PC20/PC30/PC35/PC40/PC50/PC55/PC56/PC60/PC70/PC75/PC78/PC10 0/PC110/PC120/PC128/PC130/PC138/PC150/PC160/PC200/PC210/PC22 0/PC228/PC240/PC270/PC300/PC350/PC360/PC400/PC450/PC460/PC49 0/PC650 |
|------------------------|-----------------------------------------------------------------------------------------------------------------------------------------------------------------------------------------------|
| Carter used excavator  | CAT303/CAT305/CAT305.5/CAT306/CAT307/CAT308/CAT311/CAT312/C<br>AT313/CAT315/CAT318/CAT320/CAT323/CAT324/CAT325/CAT326/CAT3<br>29/CAT330/CAT336/CAT340/CAT345/CAT349/CAT375                    |
| Doosan used excavator  | DH(DX)35/55/60/70/75/80/150/200/215/220/225/235/260/300/350/370/420/5