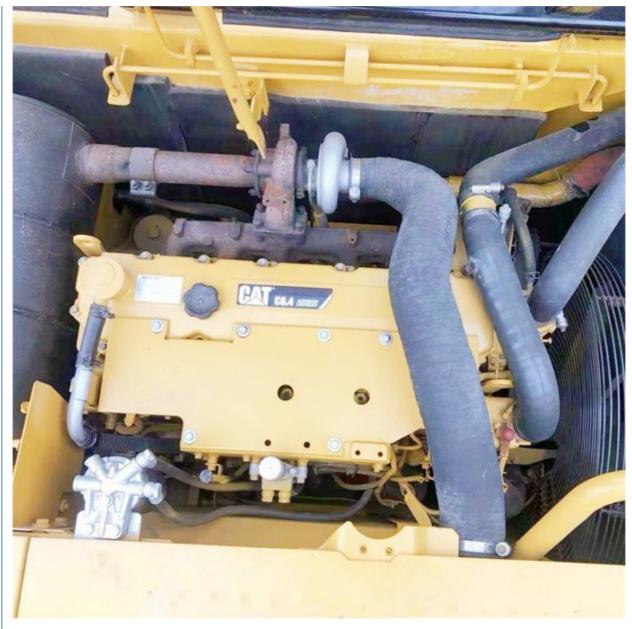

### **Product Specification**

Showroom Location: None · Operating Weight: 20930 KG 1 M<sup>3</sup> . Bucket Capacity: • Machine Weight: 20000 KG Hydraulic Cylinder Brand: Original • Hydraulic Pump Brand: Original • Hydraulic Valve Brand: Original CAT . Engine Brand: 103KW • Power: • Machinery Test Report: Provided • Video Outgoing-inspection: Provided

• Core Components: Pressure Vessel, Motor, Bearing, Gear,

Pump, Gearbox, Engine, PLC

Year: 2020Working Hours: 1500