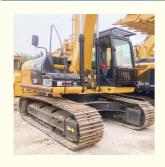

# CAT 320 Original Japan Excavator and Low Operating Weight of 20930 KG with CAT Engine

### **Product Specification**

Showroom Location: None · Operating Weight: 20930 KG 1 M<sup>3</sup> . Bucket Capacity: • Machine Weight: 20000 KG Hydraulic Cylinder Brand: Original • Hydraulic Pump Brand: Original • Hydraulic Valve Brand: Original CAT . Engine Brand: 103KW • Power: • Machinery Test Report: Provided • Video Outgoing-inspection: Provided

• Core Components: Pressure Vessel, Motor, Bearing, Gear,

Pump, Gearbox, Engine, PLC

Year: 2020Working Hours: 1500