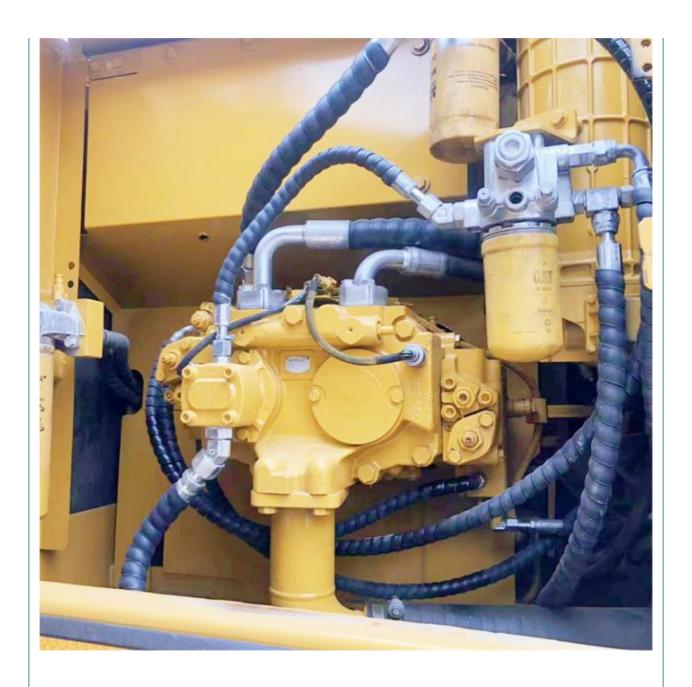

### **Product Specification**

Showroom Location: None · Operating Weight: 20930 KG 1 M<sup>3</sup> . Bucket Capacity: • Machine Weight: 20000 KG Hydraulic Cylinder Brand: Original • Hydraulic Pump Brand: Original • Hydraulic Valve Brand: Original CAT . Engine Brand: 103KW • Power: • Machinery Test Report: Provided • Video Outgoing-inspection: Provided

• Core Components: Pressure Vessel, Motor, Bearing, Gear,

Pump, Gearbox, Engine, PLC

Year: 2020Working Hours: 1500