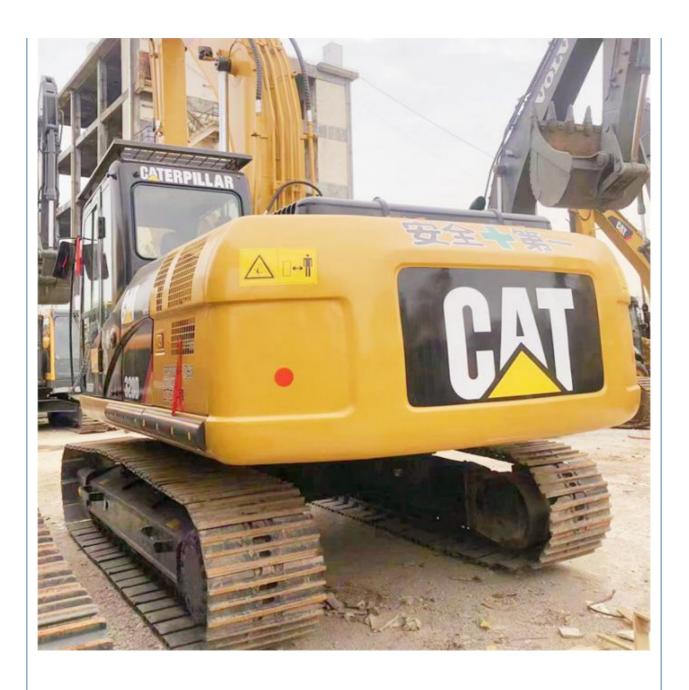

# CAT 320 Original Japan Excavator and Low Operating Weight of 20930 KG with CAT Engine

### **Product Specification**

Showroom Location: None · Operating Weight: 20930 KG 1 M<sup>3</sup> . Bucket Capacity: • Machine Weight: 20000 KG Hydraulic Cylinder Brand: Original • Hydraulic Pump Brand: Original • Hydraulic Valve Brand: Original CAT . Engine Brand: 103KW • Power: • Machinery Test Report: Provided • Video Outgoing-inspection: Provided

• Core Components: Pressure Vessel, Motor, Bearing, Gear,

Pump, Gearbox, Engine, PLC

Year: 2020Working Hours: 1500