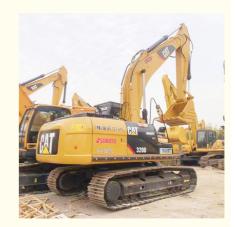

# CAT 320 Original Japan Excavator and Low Operating Weight of 20930 KG with CAT Engine

### **Product Specification**

Showroom Location: None · Operating Weight: 20930 KG 1 M<sup>3</sup> . Bucket Capacity: • Machine Weight: 20000 KG Hydraulic Cylinder Brand: Original • Hydraulic Pump Brand: Original • Hydraulic Valve Brand: Original CAT . Engine Brand: 103KW • Power: • Machinery Test Report: Provided • Video Outgoing-inspection: Provided

• Core Components: Pressure Vessel, Motor, Bearing, Gear,

Pump, Gearbox, Engine, PLC

Year: 2020Working Hours: 1500