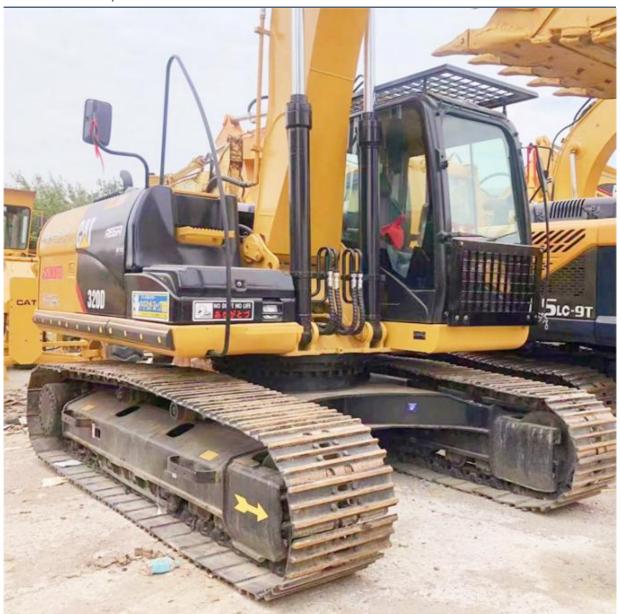

# CAT 320 Original Japan Excavator and Low Operating Weight of 20930 KG with CAT Engine

### **Product Specification**

Showroom Location: None · Operating Weight: 20930 KG 1 M<sup>3</sup> . Bucket Capacity: • Machine Weight: 20000 KG Hydraulic Cylinder Brand: Original • Hydraulic Pump Brand: Original • Hydraulic Valve Brand: Original CAT . Engine Brand: 103KW • Power: • Machinery Test Report: Provided • Video Outgoing-inspection: Provided

• Core Components: Pressure Vessel, Motor, Bearing, Gear,

Pump, Gearbox, Engine, PLC

Year: 2020Working Hours: 1500