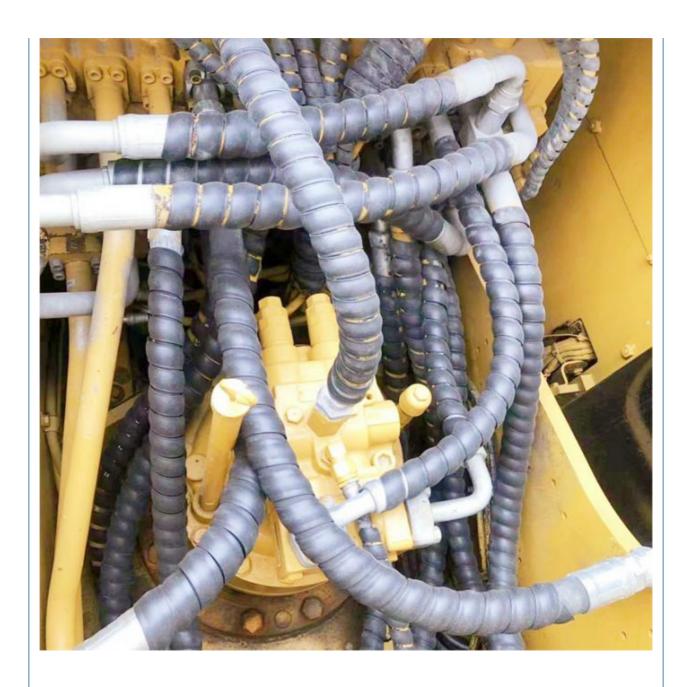

### **Product Specification**

Showroom Location: None · Operating Weight: 20930 KG 1 M<sup>3</sup> . Bucket Capacity: • Machine Weight: 20000 KG Hydraulic Cylinder Brand: Original • Hydraulic Pump Brand: Original • Hydraulic Valve Brand: Original CAT . Engine Brand: 103KW • Power: • Machinery Test Report: Provided • Video Outgoing-inspection: Provided

• Core Components: Pressure Vessel, Motor, Bearing, Gear,

Pump, Gearbox, Engine, PLC

Year: 2020Working Hours: 1500