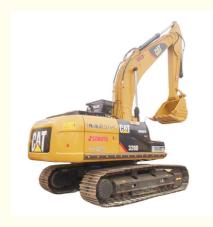

# CAT 320 Original Japan Excavator and Low Operating Weight of 20930 KG with CAT Engine

### **Product Specification**

Showroom Location: None · Operating Weight: 20930 KG 1 M<sup>3</sup> . Bucket Capacity: • Machine Weight: 20000 KG Hydraulic Cylinder Brand: Original • Hydraulic Pump Brand: Original • Hydraulic Valve Brand: Original CAT . Engine Brand: 103KW • Power: • Machinery Test Report: Provided • Video Outgoing-inspection: Provided

• Core Components: Pressure Vessel, Motor, Bearing, Gear,

Pump, Gearbox, Engine, PLC

Year: 2020Working Hours: 1500