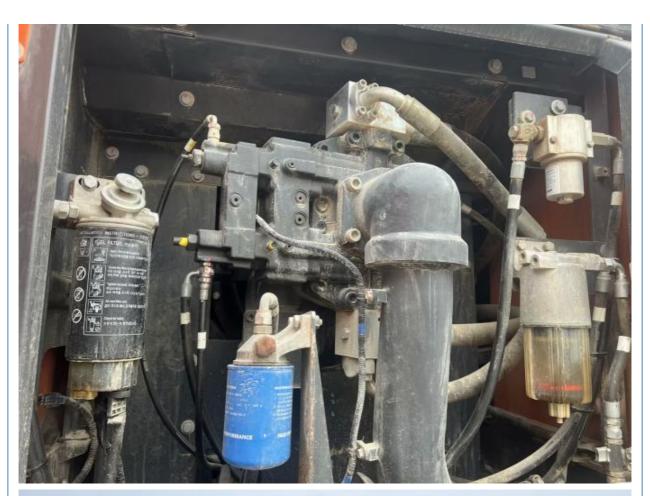

### **Product Specification**

Showroom Location: None · Operating Weight: 42Ton 1.44-2.18 M<sup>3</sup> . Bucket Capacity: • Machine Weight: 42000 KG Hydraulic Cylinder Brand: **ORIGINAL** • Hydraulic Pump Brand: **ORIGINAL** • Hydraulic Valve Brand: **ORIGINAL** . Engine Brand: Doosan 210 KW • Power: • Machinery Test Report: Provided • Video Outgoing-inspection: Provided

• Core Components: Pressure Vessel, Motor, Bearing, Gear,

Pump, Gearbox, Engine, PLC

Year: 2021Working Hours: 2000