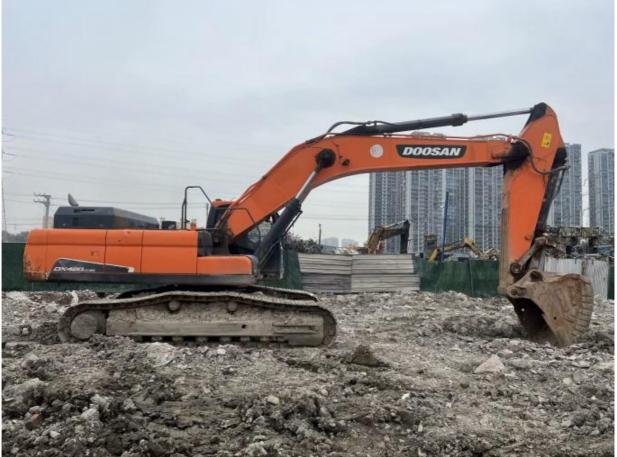

# Transport Width 3.2 m 2021 Doosan DX420 Used Excavator Doosan Excavator Dx420lc-9c

#### **Basic Information**

Place of Origin: Korea

• Price: \$40,000.00/units 1-3 units



### **Product Specification**

Showroom Location: None · Operating Weight: 42Ton 1.44-2.18 M<sup>3</sup> . Bucket Capacity: • Machine Weight: 42000 KG Hydraulic Cylinder Brand: **ORIGINAL** • Hydraulic Pump Brand: **ORIGINAL** • Hydraulic Valve Brand: **ORIGINAL** . Engine Brand: Doosan 210 KW • Power: • Machinery Test Report: Provided • Video Outgoing-inspection: Provided

• Core Components: Pressure Vessel, Motor, Bearing, Gear,

Pump, Gearbox, Engine, PLC

Year: 2021Working Hours: 2000



#### More Images









# Product Description

# **Product Description**





















## Models Of Excavators We Sell

Komatsu used excavator

PC20/PC30/PC35/PC40/PC50/PC55/PC56/PC60/PC70/PC75/PC78/PC10 0/PC110/PC120/PC128/PC130/PC138/PC150/PC160/PC200/PC210/PC22 0/PC228/PC240/PC270/PC300/PC350/PC360/PC400/PC450/PC460/PC49 0/PC650

CAT303/CAT305/CAT305.5/CAT306/CAT307/CAT308/CAT311/CAT312/C AT313/CAT315/CAT318/CAT320/CAT323/CAT324/CAT325/CAT326/CAT3 Carter used excavator 29/CAT330/CAT336/CAT340/CAT345/CAT349/CAT375 DH(DX)35/55/60/70/75/80/150/200/215/220/225/235/260/300/350/370/420/ Doosan used excavator 500/530 SY16/SY35/SY55/SY60/SY65/SY75/SY85/SY95/SY115/SY135/SY155/SY Sany used excavator 205/SY215/SY235/SY265/SY305/SY335/SY365 EX50/EX55/EX60/EX100/EX120/EX200/ZX50/ZX55/ZX60/ZX70/ZX75/ZX1 Hitachi used excavator 20/ZX125/ZX130/ZX135/ZX200/ZX210/ZX230/ZX240/ZX250/ZX2