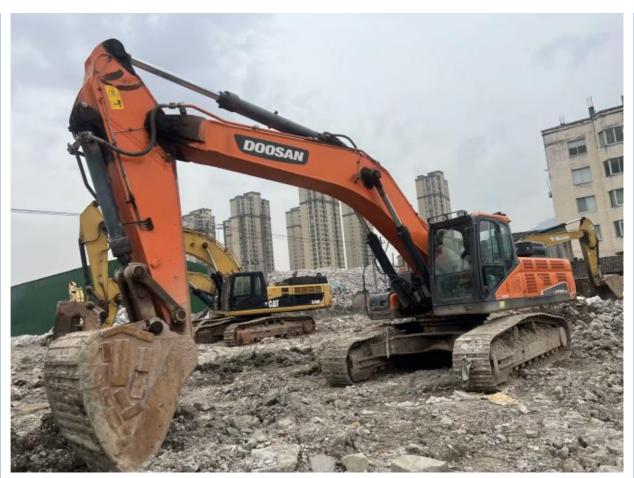

# Transport Width 3.2 m 2021 Doosan DX420 Used Excavator Doosan Excavator Dx420lc-9c

### **Product Specification**

Showroom Location: None · Operating Weight: 42Ton 1.44-2.18 M<sup>3</sup> . Bucket Capacity: • Machine Weight: 42000 KG Hydraulic Cylinder Brand: **ORIGINAL** • Hydraulic Pump Brand: **ORIGINAL** • Hydraulic Valve Brand: **ORIGINAL** . Engine Brand: Doosan 210 KW • Power: • Machinery Test Report: Provided • Video Outgoing-inspection: Provided