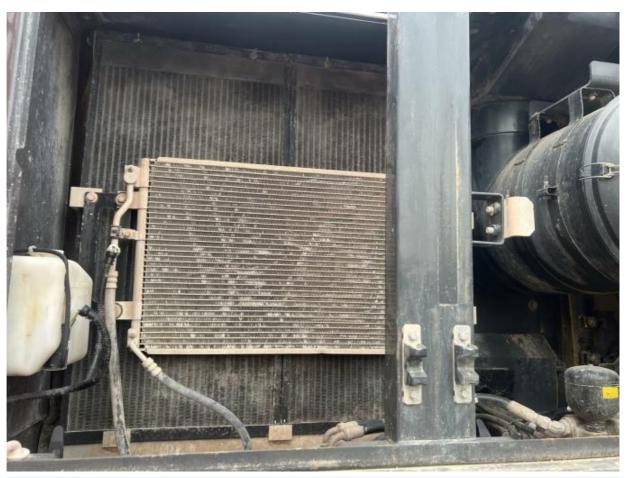

# Transport Width 3.2 m 2021 Doosan DX420 Used Excavator Doosan Excavator Dx420lc-9c

#### **Basic Information**

Place of Origin: Korea

• Price: \$40,000.00/units 1-3 units



### **Product Specification**

Showroom Location: None · Operating Weight: 42Ton 1.44-2.18 M<sup>3</sup> . Bucket Capacity: • Machine Weight: 42000 KG Hydraulic Cylinder Brand: **ORIGINAL** • Hydraulic Pump Brand: **ORIGINAL** • Hydraulic Valve Brand: **ORIGINAL** . Engine Brand: Doosan 210 KW • Power: • Machinery Test Report: Provided • Video Outgoing-inspection: Provided

• Core Components: Pressure Vessel, Motor, Bearing, Gear,

Pump, Gearbox, Engine, PLC

Year: 2021Working Hours: 2000



#### More Images









# Product Description

# **Product Description**





















## Models Of Excavators We Sell

Komatsu used excavator

PC20/PC30/PC35/PC40/PC50/PC55/PC56/PC60/PC70/PC75/PC78/PC10 0/PC110/PC120/PC128/PC130/PC138/PC150/PC160/PC200/PC210/PC22 0/PC228/PC240/PC270/PC300/PC350/PC360/PC400/PC450/PC460/PC49 0/PC650

CAT303/CAT305/CAT305.5/CAT306/CAT307/CAT308/CAT311/CAT312/C AT313/CAT315/CAT318/CAT320/CAT323/CAT324/CAT325/CAT326/CAT3 Carter used excavator 29/CAT330/CAT336/CAT340/CAT345/CAT349/CAT375 DH(DX)35/55/60/70/75/80/150/200/215/220/225/235/260/300/350/370/420/ Doosan used excavator 500/530 SY16/SY35/SY55/SY60/SY65/SY75/SY85/SY95/SY115/SY135/SY155/SY Sany used excavator 205/SY215/SY235/SY265/SY305/SY335/SY365 EX50/EX55/EX60/EX100/EX120/EX200/ZX50/ZX55/ZX60/ZX70/ZX75/ZX1 Hitachi used excavator 20/ZX125/ZX130/ZX135/ZX200/ZX210/ZX230/ZX240/ZX250/Z