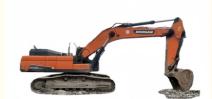

# Transport Width 3.2 m 2021 Doosan DX420 Used Excavator Doosan Excavator Dx420lc-9c

### **Product Specification**

Showroom Location: None · Operating Weight: 42Ton 1.44-2.18 M<sup>3</sup> . Bucket Capacity: • Machine Weight: 42000 KG Hydraulic Cylinder Brand: **ORIGINAL** • Hydraulic Pump Brand: **ORIGINAL** • Hydraulic Valve Brand: **ORIGINAL** . Engine Brand: Doosan 210 KW • Power: • Machinery Test Report: Provided • Video Outgoing-inspection: Provided