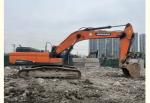

# Transport Width 3.2 m 2021 Doosan DX420 Used Excavator Doosan Excavator Dx420lc-9c

### **Product Specification**

Showroom Location: None · Operating Weight: 42Ton 1.44-2.18 M<sup>3</sup> . Bucket Capacity: • Machine Weight: 42000 KG Hydraulic Cylinder Brand: **ORIGINAL** • Hydraulic Pump Brand: **ORIGINAL** • Hydraulic Valve Brand: **ORIGINAL** . Engine Brand: Doosan 210 KW • Power: • Machinery Test Report: Provided • Video Outgoing-inspection: Provided