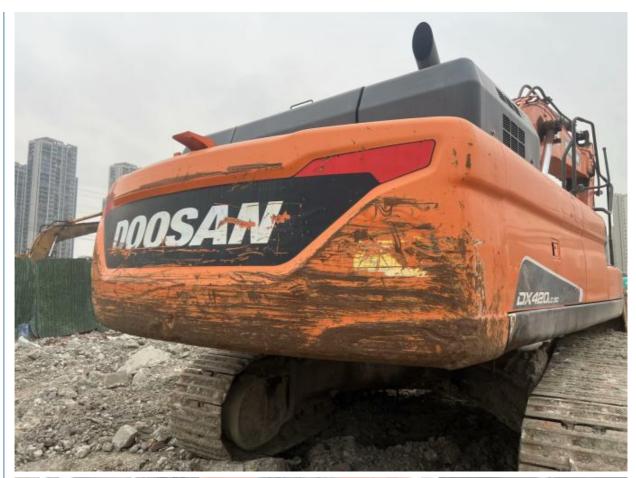

# Transport Width 3.2 m 2021 Doosan DX420 Used Excavator Doosan Excavator Dx420lc-9c

#### **Basic Information**

Place of Origin: Korea

• Price: \$40,000.00/units 1-3 units



### **Product Specification**

Showroom Location: None · Operating Weight: 42Ton 1.44-2.18 M<sup>3</sup> . Bucket Capacity: • Machine Weight: 42000 KG Hydraulic Cylinder Brand: **ORIGINAL** • Hydraulic Pump Brand: **ORIGINAL** • Hydraulic Valve Brand: **ORIGINAL** . Engine Brand: Doosan 210 KW • Power: • Machinery Test Report: Provided • Video Outgoing-inspection: Provided

• Core Components: Pressure Vessel, Motor, Bearing, Gear,

Pump, Gearbox, Engine, PLC

Year: 2021Working Hours: 2000



#### More Images









# Product Description

# **Product Description**





















## Models Of Excavators We Sell

Komatsu used excavator

PC20/PC30/PC35/PC40/PC50/PC55/PC56/PC60/PC70/PC75/PC78/PC10 0/PC110/PC120/PC128/PC130/PC138/PC150/PC160/PC200/PC210/PC22 0/PC228/PC240/PC270/PC300/PC350/PC360/PC400/PC450/PC460/PC49 0/PC650

CAT303/CAT305/CAT305.5/CAT306/CAT307/CAT308/CAT311/CAT312/C AT313/CAT315/CAT318/CAT320/CAT323/CAT324/CAT325/CAT326/CAT3 Carter used excavator 29/CAT330/CAT336/CAT340/CAT345/CAT349/CAT375 DH(DX)35/55/60/70/75/80/150/200/215/220/225/235/260/300/350/370/420/ Doosan used excavator 500/530 SY16/SY35/SY55/SY60/SY65/SY75/SY85/SY95/SY115/SY135/SY155/SY Sany used excavator 205/SY215/SY235/SY265/SY305/SY335/SY365 EX50/EX55/EX60/EX100/EX120/EX200/ZX50/ZX55/ZX60/ZX70/ZX75/ZX1 Hitachi used excavator 20/ZX125/ZX130/ZX135/ZX200/ZX210/ZX230/ZX240/ZX250/ZX270