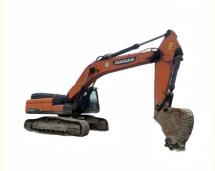

# Transport Width 3.2 m 2021 Doosan DX420 Used Excavator Doosan Excavator Dx420lc-9c

### **Product Specification**

Showroom Location: None · Operating Weight: 42Ton 1.44-2.18 M<sup>3</sup> . Bucket Capacity: • Machine Weight: 42000 KG Hydraulic Cylinder Brand: **ORIGINAL** • Hydraulic Pump Brand: **ORIGINAL** • Hydraulic Valve Brand: **ORIGINAL** . Engine Brand: Doosan 210 KW • Power: • Machinery Test Report: Provided • Video Outgoing-inspection: Provided