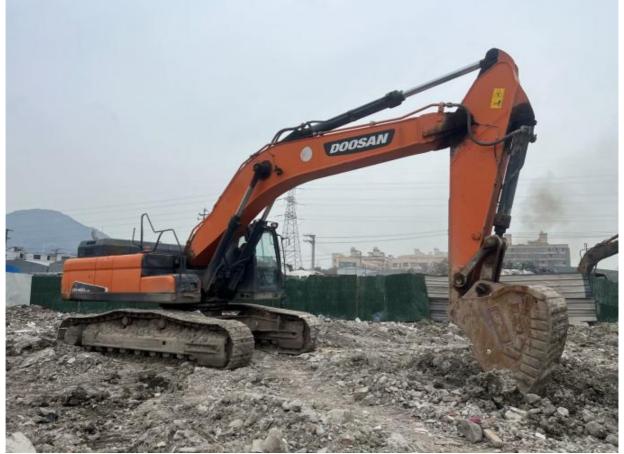

# Transport Width 3.2 m 2021 Doosan DX420 Used Excavator Doosan Excavator Dx420lc-9c

### **Product Specification**

Showroom Location: None · Operating Weight: 42Ton 1.44-2.18 M<sup>3</sup> . Bucket Capacity: • Machine Weight: 42000 KG Hydraulic Cylinder Brand: **ORIGINAL** • Hydraulic Pump Brand: **ORIGINAL** • Hydraulic Valve Brand: **ORIGINAL** . Engine Brand: Doosan 210 KW • Power: • Machinery Test Report: Provided • Video Outgoing-inspection: Provided