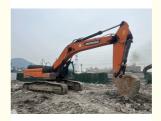

# Transport Width 3.2 m 2021 Doosan DX420 Used Excavator Doosan Excavator Dx420lc-9c

### **Product Specification**

Showroom Location: None · Operating Weight: 42Ton 1.44-2.18 M<sup>3</sup> . Bucket Capacity: • Machine Weight: 42000 KG Hydraulic Cylinder Brand: **ORIGINAL** • Hydraulic Pump Brand: **ORIGINAL** • Hydraulic Valve Brand: **ORIGINAL** . Engine Brand: Doosan 210 KW • Power: • Machinery Test Report: Provided • Video Outgoing-inspection: Provided