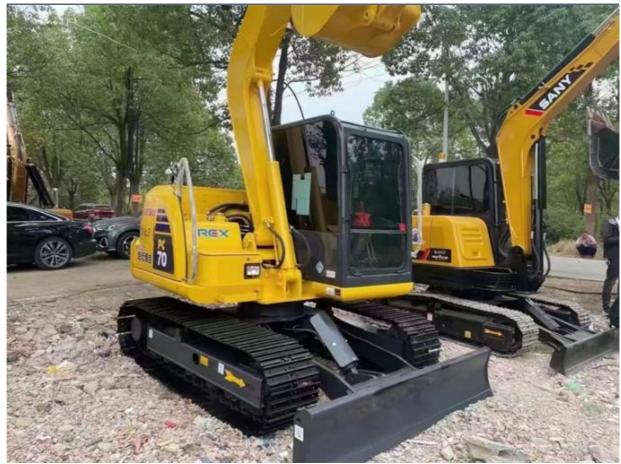

# Japan Made Komatsu PC 70-8 Excavator 7 Ton Smail Second Hand Excavator with 40 kW Power

#### **Product Specification**

• Operating Weight: Bucket Capacity: • Machine Weight: • Hydraulic Cylinder Brand: • Hydraulic Pump Brand: • Hydraulic Valve Brand: KOMATSU . Engine Brand: 40 KW • Power: • Machinery Test Report: Provided • Video Outgoing-inspection: Provided • Core Components: Pressure Vessel, Motor, Bearing, Gear, Pump, Gearbox, Engine, PLC • Year: 2022 Working Hours: 400