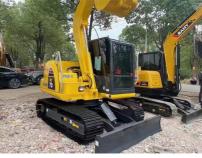

# Japan Made Komatsu PC 70-8 Excavator 7 Ton Smail Second Hand Excavator with 40 kW Power



#### **Product Specification**

• Operating Weight: Bucket Capacity: • Machine Weight: • Hydraulic Cylinder Brand: • Hydraulic Pump Brand: • Hydraulic Valve Brand: KOMATSU . Engine Brand: 40 KW • Power: • Machinery Test Report: Provided • Video Outgoing-inspection: Provided • Core Components: Pressure Vessel, Motor, Bearing, Gear, Pump, Gearbox, Engine, PLC • Year: 2022 Working Hours: 400



### More Images









# Product Description















#### Models Of Excavators We Sell

| Komatsu used<br>excavator     | PC20/PC30/PC35/PC40/PC50/PC55/PC56/PC60/PC70/PC75/PC78/PC10<br>0/PC110/PC120/PC128/PC130/PC138/PC150/PC160/PC200/PC210/PC22<br>0/PC228/PC240/PC270/PC300/PC350/PC360/PC400/PC450/PC460/PC49<br>0/PC650 |
|-------------------------------|--------------------------------------------------------------------------------------------------------------------------------------------------------------------------------------------------------|
| Carter used excavator         | CAT303/CAT305/CAT305.5/CAT306/CAT307/CAT308/CAT311/CAT312/C<br>AT313/CAT315/CAT318/CAT320/CAT323/CAT324/CAT325/CAT326/CAT3<br>29/CAT330/CAT336/CAT340/CAT345/CAT349/CAT375