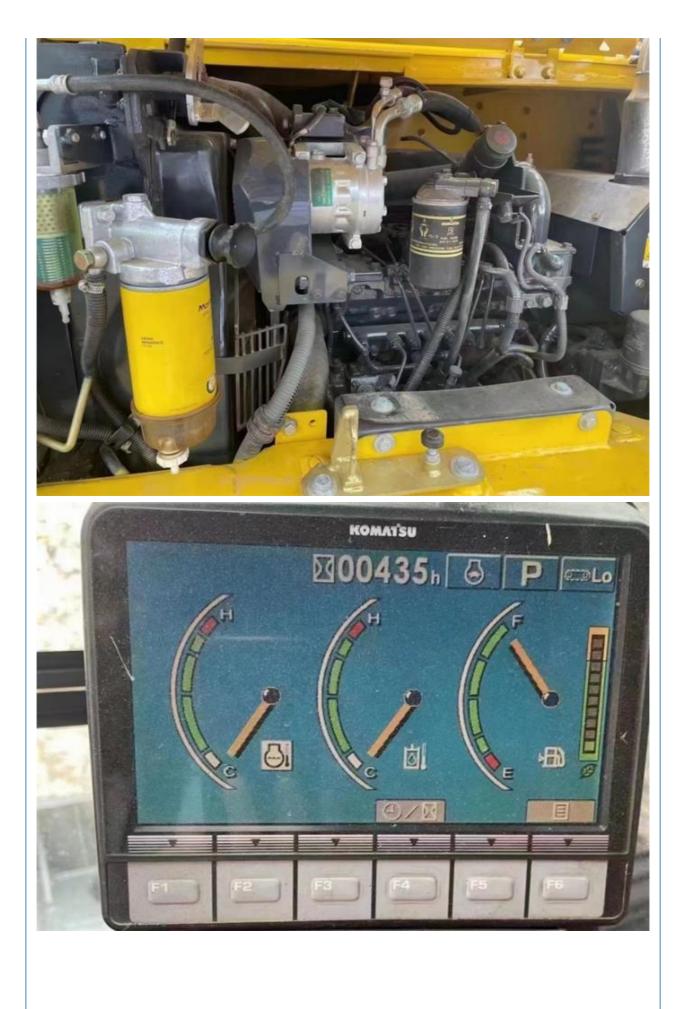

# Japan Made Komatsu PC 70-8 Excavator 7 Ton Smail Second Hand Excavator with 40 kW Power

#### **Product Specification**

• Operating Weight: Bucket Capacity: • Machine Weight: • Hydraulic Cylinder Brand: • Hydraulic Pump Brand: • Hydraulic Valve Brand: KOMATSU . Engine Brand: 40 KW • Power: • Machinery Test Report: Provided • Video Outgoing-inspection: Provided • Core Components: Pressure Vessel, Motor, Bearing, Gear, Pump, Gearbox, Engine, PLC • Year: 2022 Working Hours: 400