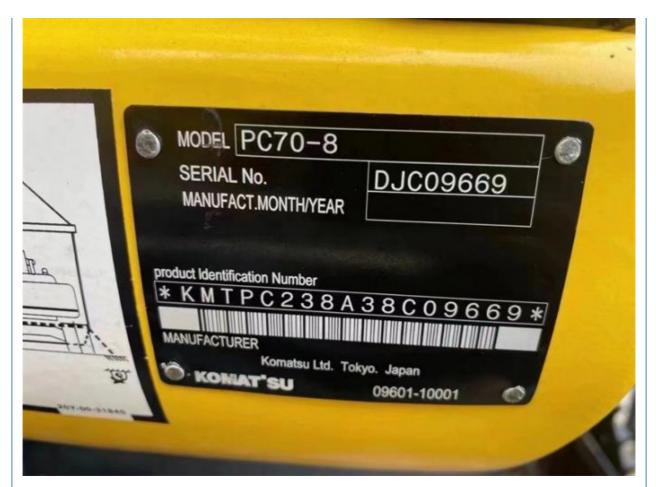

# Japan Made Komatsu PC 70-8 Excavator 7 Ton Smail Second Hand Excavator with 40 kW Power

#### **Product Specification**

• Operating Weight: Bucket Capacity: • Machine Weight: • Hydraulic Cylinder Brand: • Hydraulic Pump Brand: • Hydraulic Valve Brand: KOMATSU . Engine Brand: 40 KW • Power: • Machinery Test Report: Provided • Video Outgoing-inspection: Provided • Core Components: Pressure Vessel, Motor, Bearing, Gear, Pump, Gearbox, Engine, PLC • Year: 2022 Working Hours: 400