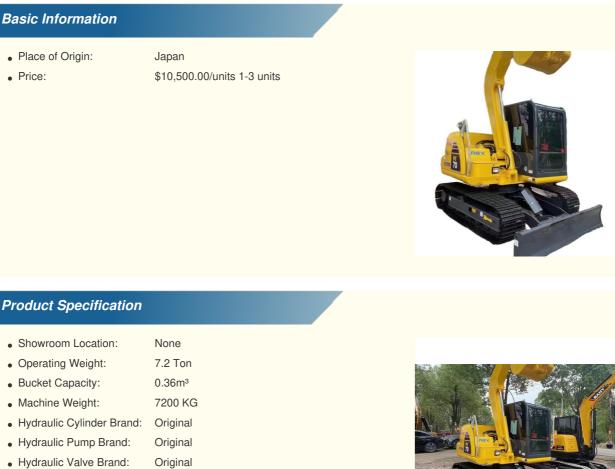

# Japan Made Komatsu PC 70-8 Excavator 7 Ton Smail Second Hand Excavator with 40 kW Power

#### **Product Specification**

• Operating Weight: Bucket Capacity: • Machine Weight: • Hydraulic Cylinder Brand: • Hydraulic Pump Brand: • Hydraulic Valve Brand: KOMATSU . Engine Brand: 40 KW • Power: • Machinery Test Report: Provided • Video Outgoing-inspection: Provided • Core Components: Pressure Vessel, Motor, Bearing, Gear, Pump, Gearbox, Engine, PLC • Year: 2022 Working Hours: 400