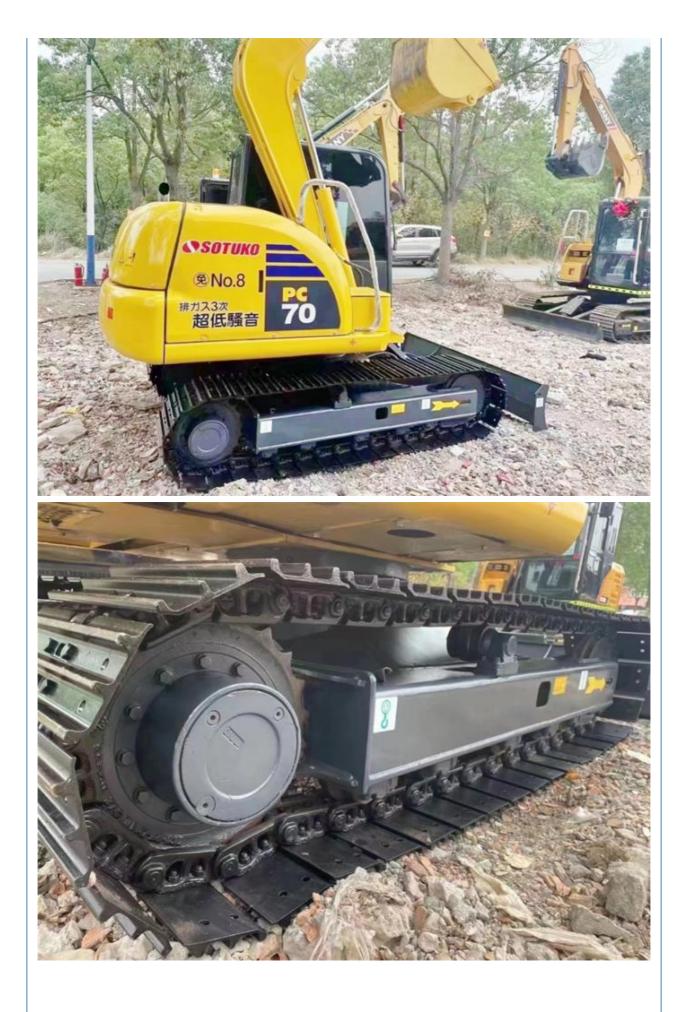

# Japan Made Komatsu PC 70-8 Excavator 7 Ton Smail Second Hand Excavator with 40 kW Power

#### **Product Specification**

• Operating Weight: Bucket Capacity: • Machine Weight: • Hydraulic Cylinder Brand: • Hydraulic Pump Brand: • Hydraulic Valve Brand: KOMATSU . Engine Brand: 40 KW • Power: • Machinery Test Report: Provided • Video Outgoing-inspection: Provided • Core Components: Pressure Vessel, Motor, Bearing, Gear, Pump, Gearbox, Engine, PLC • Year: 2022 Working Hours: 400