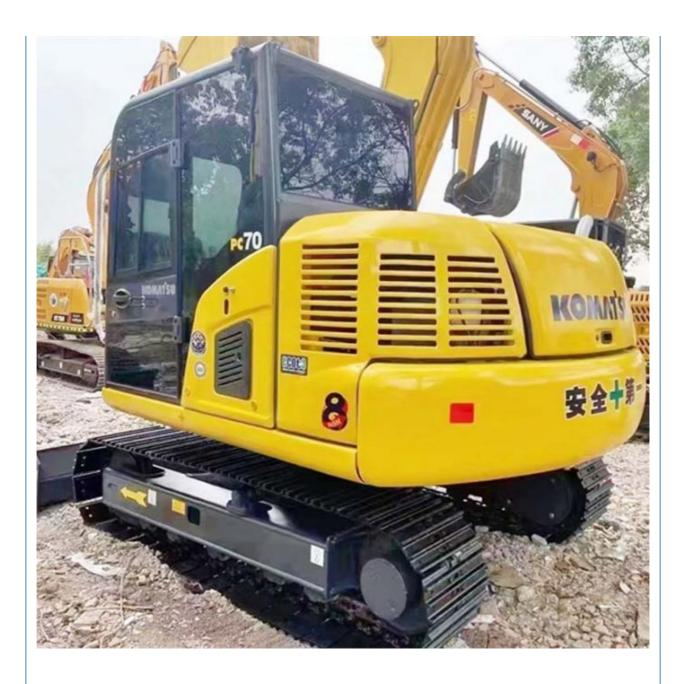

# Japan Made Komatsu PC 70-8 Excavator 7 Ton Smail Second Hand Excavator with 40 kW Power

#### **Product Specification**

• Operating Weight: Bucket Capacity: • Machine Weight: • Hydraulic Cylinder Brand: • Hydraulic Pump Brand: • Hydraulic Valve Brand: KOMATSU . Engine Brand: 40 KW • Power: • Machinery Test Report: Provided • Video Outgoing-inspection: Provided • Core Components: Pressure Vessel, Motor, Bearing, Gear, Pump, Gearbox, Engine, PLC • Year: 2022 Working Hours: 400