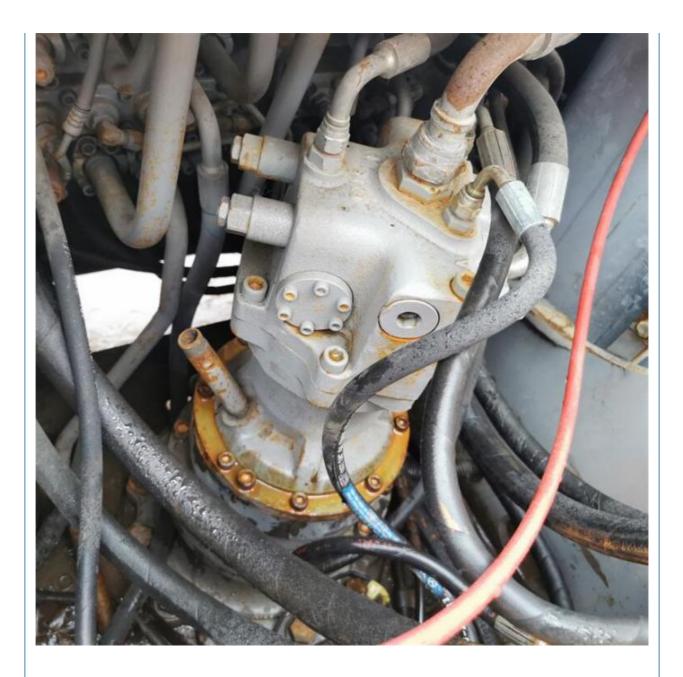

### **Product Specification**

• Showroom Location: None • Operating Weight: 11.8 Ton 0.6 M<sup>3</sup> Bucket Capacity: • Machine Weight: 11800 KG • Hydraulic Cylinder Brand: ORIGINAL • Hydraulic Pump Brand: ORIGINAL • Hydraulic Valve Brand: ORIGINAL ISUZU . Engine Brand: 63 KW • Power: • Machinery Test Report: Provided • Video Outgoing-inspection: Provided • Core Components: Pressure Vessel, Motor, Bearing, Gear, Pump, Gearbox, Engine, PLC • Year: 2020