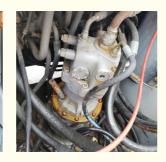

# Hitachi EX120 Excavator 2020 Year Model For Heavy Equipment Auction In Japan 11.8 Ton

## Basic Information

- Place of Origin:
- Price:
- Japan
  - \$13,000.00/units 1-3 units



### **Product Specification**

• Showroom Location: None • Operating Weight: 11.8 Ton 0.6 M<sup>3</sup> Bucket Capacity: • Machine Weight: 11800 KG • Hydraulic Cylinder Brand: ORIGINAL • Hydraulic Pump Brand: ORIGINAL • Hydraulic Valve Brand: ORIGINAL ISUZU . Engine Brand: 63 KW • Power: • Machinery Test Report: Provided • Video Outgoing-inspection: Provided • Core Components: Pressure Vessel, Motor, Bearing, Gear, Pump, Gearbox, Engine, PLC • Year: 2020

2887



# More Images

Working Hours:









# Product Description













## Models Of Excavators We Sell

| Komatsu used<br>excavator  | PC20/PC30/PC35/PC40/PC50/PC55/PC56/PC60/PC70/PC75/PC78/PC10<br>0/PC110/PC120/PC128/PC130/PC138/PC150/PC160/PC200/PC210/PC22<br>0/PC228/PC240/PC270/PC300/PC350/PC360/PC400/PC450/PC460/PC49<br>0/PC650 |
|----------------------------|--------------------------------------------------------------------------------------------------------------------------------------------------------------------------------------------------------|
| Carter used excavator      | CAT303/CAT305/CAT305.5/CAT306/CAT307/CAT308/CAT311/CAT312/C<br>AT313/CAT315/CAT318/CAT320/CAT323/CAT324/CAT325/CAT326/CAT3<br>29/CAT330/CAT336/CAT340/CAT345/CAT349/CAT375                             |
| Doosan used excavator      |