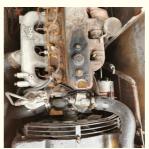

# Hitachi EX120 Excavator 2020 Year Model For Heavy Equipment Auction In Japan 11.8 Ton

## Basic Information

- Place of Origin:
- Price:
- Japan
  - \$13,000.00/units 1-3 units



### **Product Specification**

• Showroom Location: None • Operating Weight: 11.8 Ton 0.6 M<sup>3</sup> Bucket Capacity: • Machine Weight: 11800 KG • Hydraulic Cylinder Brand: ORIGINAL • Hydraulic Pump Brand: ORIGINAL • Hydraulic Valve Brand: ORIGINAL ISUZU . Engine Brand: 63 KW • Power: • Machinery Test Report: Provided • Video Outgoing-inspection: Provided • Core Components: Pressure Vessel, Motor, Bearing, Gear, Pump, Gearbox, Engine, PLC • Year: 2020

2887



# More Images

Working Hours:









# Product Description













## Models Of Excavators We Sell

| Komatsu used<br>excavator  | PC20/PC30/PC35/PC40/PC50/PC55/PC56/PC60/PC70/PC75/PC78/PC10<br>0/PC110/PC120/PC128/PC130/PC138/PC150/PC160/PC200/PC210/PC22<br>0/PC228/PC240/PC270/PC300/PC350/PC360/PC400/PC450/PC460/PC49<br>0/PC650 |
|----------------------------|--------------------------------------------------------------------------------------------------------------------------------------------------------------------------------------------------------|
| Carter used excavator      | CAT303/CAT305/CAT305.5/CAT306/CAT307/CAT308/CAT311/CAT312/C<br>AT313/CAT315/CAT318/CAT320/CAT323/CAT324/CAT325/CAT326/CAT3<br>29/CAT330/CAT336/CAT340/CAT345/CAT349/CAT375                             |
| Doosan used excavator      | D