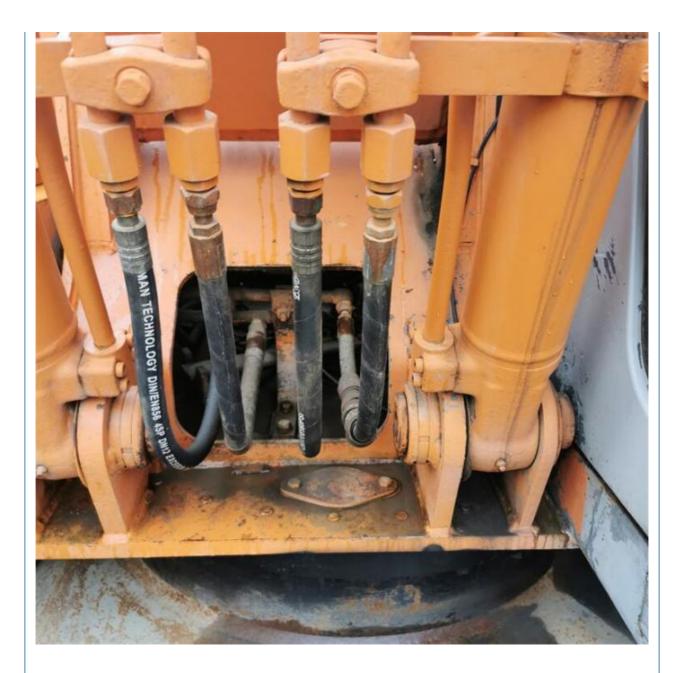

### **Product Specification**

• Showroom Location: None • Operating Weight: 11.8 Ton 0.6 M<sup>3</sup> Bucket Capacity: • Machine Weight: 11800 KG • Hydraulic Cylinder Brand: ORIGINAL • Hydraulic Pump Brand: ORIGINAL • Hydraulic Valve Brand: ORIGINAL ISUZU . Engine Brand: 63 KW • Power: • Machinery Test Report: Provided • Video Outgoing-inspection: Provided • Core Components: Pressure Vessel, Motor, Bearing, Gear, Pump, Gearbox, Engine, PLC • Year: 2020