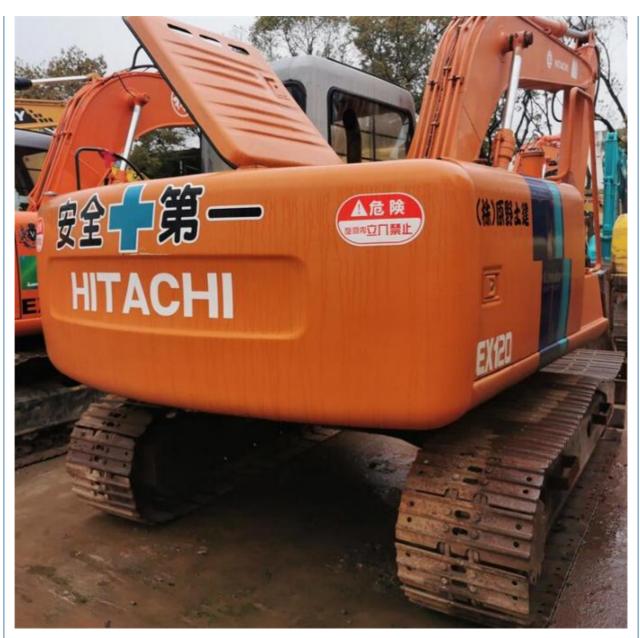

# Hitachi EX120 Excavator 2020 Year Model For Heavy Equipment Auction In Japan 11.8 Ton

### **Product Specification**

• Showroom Location: None • Operating Weight: 11.8 Ton 0.6 M<sup>3</sup> Bucket Capacity: • Machine Weight: 11800 KG • Hydraulic Cylinder Brand: ORIGINAL • Hydraulic Pump Brand: ORIGINAL • Hydraulic Valve Brand: ORIGINAL ISUZU . Engine Brand: 63 KW • Power: • Machinery Test Report: Provided • Video Outgoing-inspection: Provided • Core Components: Pressure Vessel, Motor, Bearing, Gear, Pump, Gearbox, Engine, PLC • Year: 2020