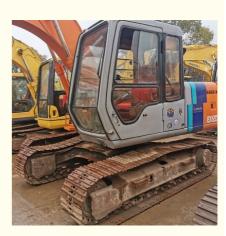

# Hitachi EX120 Excavator 2020 Year Model For Heavy Equipment Auction In Japan 11.8 Ton

### **Product Specification**

• Showroom Location: None • Operating Weight: 11.8 Ton 0.6 M<sup>3</sup> Bucket Capacity: • Machine Weight: 11800 KG • Hydraulic Cylinder Brand: ORIGINAL • Hydraulic Pump Brand: ORIGINAL • Hydraulic Valve Brand: ORIGINAL ISUZU . Engine Brand: 63 KW • Power: • Machinery Test Report: Provided • Video Outgoing-inspection: Provided • Core Components: Pressure Vessel, Motor, Bearing, Gear, Pump, Gearbox, Engine, PLC • Year: 2020

# More Images

Working Hours: