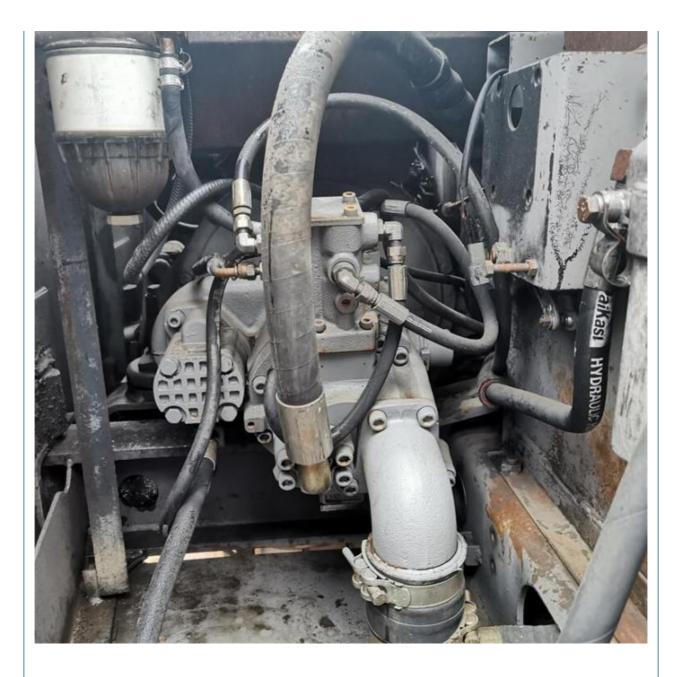

### **Product Specification**

• Showroom Location: None • Operating Weight: 11.8 Ton 0.6 M<sup>3</sup> Bucket Capacity: • Machine Weight: 11800 KG • Hydraulic Cylinder Brand: ORIGINAL • Hydraulic Pump Brand: ORIGINAL • Hydraulic Valve Brand: ORIGINAL ISUZU . Engine Brand: 63 KW • Power: • Machinery Test Report: Provided • Video Outgoing-inspection: Provided • Core Components: Pressure Vessel, Motor, Bearing, Gear, Pump, Gearbox, Engine, PLC • Year: 2020