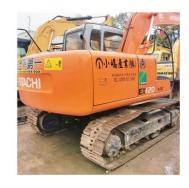

# Hitachi EX120 Excavator 2020 Year Model For Heavy Equipment Auction In Japan 11.8 Ton

### **Product Specification**

• Showroom Location: None • Operating Weight: 11.8 Ton 0.6 M<sup>3</sup> Bucket Capacity: • Machine Weight: 11800 KG • Hydraulic Cylinder Brand: ORIGINAL • Hydraulic Pump Brand: ORIGINAL • Hydraulic Valve Brand: ORIGINAL ISUZU . Engine Brand: 63 KW • Power: • Machinery Test Report: Provided • Video Outgoing-inspection: Provided • Core Components: Pressure Vessel, Motor, Bearing, Gear, Pump, Gearbox, Engine, PLC • Year: 2020

# More Images

Working Hours: