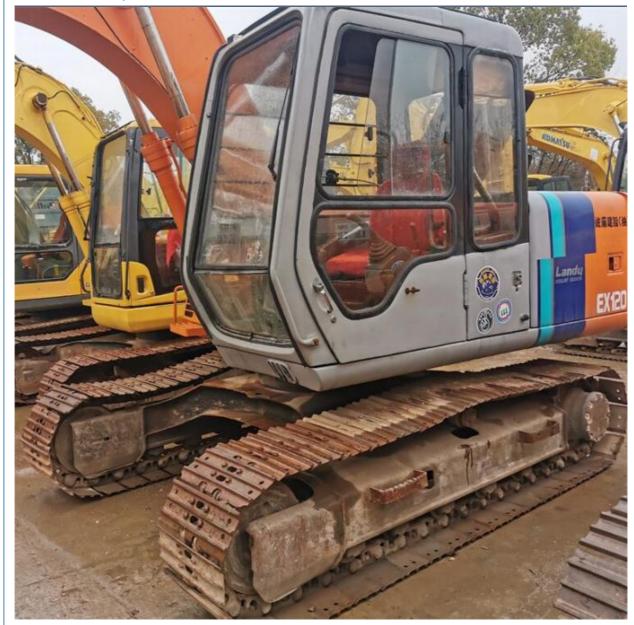

# Hitachi EX120 Excavator 2020 Year Model For Heavy Equipment Auction In Japan 11.8 Ton

### **Product Specification**

• Showroom Location: None • Operating Weight: 11.8 Ton 0.6 M<sup>3</sup> Bucket Capacity: • Machine Weight: 11800 KG • Hydraulic Cylinder Brand: ORIGINAL • Hydraulic Pump Brand: ORIGINAL • Hydraulic Valve Brand: ORIGINAL ISUZU . Engine Brand: 63 KW • Power: • Machinery Test Report: Provided • Video Outgoing-inspection: Provided • Core Components: Pressure Vessel, Motor, Bearing, Gear, Pump, Gearbox, Engine, PLC • Year: 2020

# More Images

Working Hours: