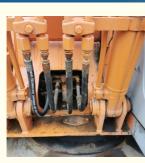

### **Product Specification**

• Showroom Location: None • Operating Weight: 11.8 Ton 0.6 M<sup>3</sup> Bucket Capacity: • Machine Weight: 11800 KG • Hydraulic Cylinder Brand: ORIGINAL • Hydraulic Pump Brand: ORIGINAL • Hydraulic Valve Brand: ORIGINAL ISUZU . Engine Brand: 63 KW • Power: • Machinery Test Report: Provided • Video Outgoing-inspection: Provided • Core Components: Pressure Vessel, Motor, Bearing, Gear, Pump, Gearbox, Engine, PLC • Year: 2020

# More Images

Working Hours: