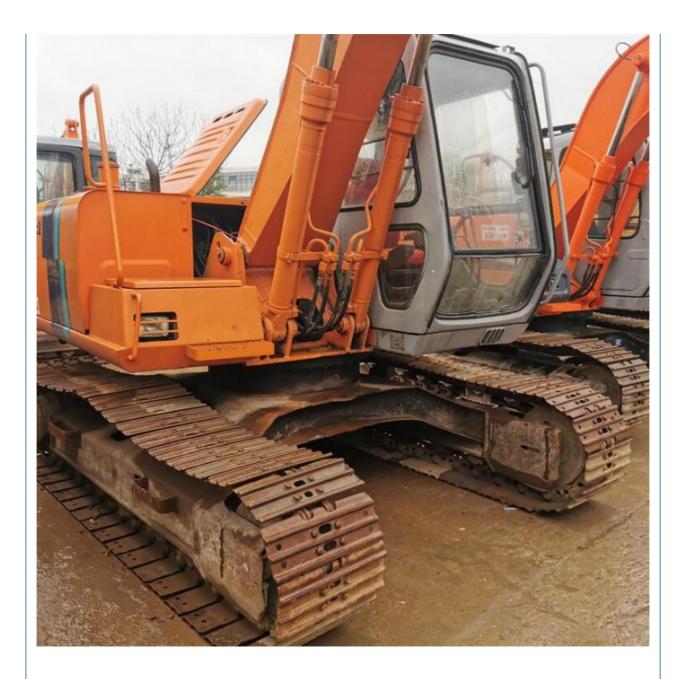

# Hitachi EX120 Excavator 2020 Year Model For Heavy Equipment Auction In Japan 11.8 Ton

### **Product Specification**

• Showroom Location: None • Operating Weight: 11.8 Ton 0.6 M<sup>3</sup> Bucket Capacity: • Machine Weight: 11800 KG • Hydraulic Cylinder Brand: ORIGINAL • Hydraulic Pump Brand: ORIGINAL • Hydraulic Valve Brand: ORIGINAL ISUZU . Engine Brand: 63 KW • Power: • Machinery Test Report: Provided • Video Outgoing-inspection: Provided • Core Components: Pressure Vessel, Motor, Bearing, Gear, Pump, Gearbox, Engine, PLC • Year: 2020