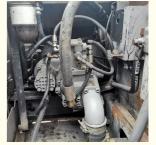

# Hitachi EX120 Excavator 2020 Year Model For Heavy Equipment Auction In Japan 11.8 Ton

## Basic Information

- Place of Origin:
- Price:
- Japan
  - \$13,000.00/units 1-3 units



### **Product Specification**

• Showroom Location: None • Operating Weight: 11.8 Ton 0.6 M<sup>3</sup> Bucket Capacity: • Machine Weight: 11800 KG • Hydraulic Cylinder Brand: ORIGINAL • Hydraulic Pump Brand: ORIGINAL • Hydraulic Valve Brand: ORIGINAL ISUZU . Engine Brand: 63 KW • Power: • Machinery Test Report: Provided • Video Outgoing-inspection: Provided • Core Components: Pressure Vessel, Motor, Bearing, Gear, Pump, Gearbox, Engine, PLC • Year: 2020

2887



# More Images

Working Hours:









# Product Description













## Models Of Excavators We Sell

| Komatsu used<br>excavator  | PC20/PC30/PC35/PC40/PC50/PC55/PC56/PC60/PC70/PC75/PC78/PC10<br>0/PC110/PC120/PC128/PC130/PC138/PC150/PC160/PC200/PC210/PC22<br>0/PC228/PC240/PC270/PC300/PC350/PC360/PC400/PC450/PC460/PC49<br>0/PC650 |
|----------------------------|--------------------------------------------------------------------------------------------------------------------------------------------------------------------------------------------------------|
| Carter used excavator      | CAT303/CAT305/CAT305.5/CAT306/CAT307/CAT308/CAT311/CAT312/C<br>AT313/CAT315/CAT318/CAT320/CAT323/CAT324/CAT325/CAT326/CAT3<br>29/CAT330/CAT336/CAT340/CAT345/CAT349/CAT375                             |
| Doosan used excavator      | DH(