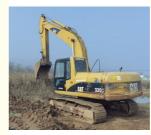

# Active Trade for Cat 320C Excavator in 3400 Working Hours 21115KG Operating Weight

### **Product Specification**

Showroom Location: None · Operating Weight: 21115KG 0.8 M<sup>3</sup> . Bucket Capacity: • Machine Weight: 20000 KG Hydraulic Cylinder Brand: Original • Hydraulic Pump Brand: Original Hydraulic Valve Brand: Original CAT . Engine Brand: 110KW • Power: • Machinery Test Report: Provided • Video Outgoing-inspection: Provided

• Core Components: Pressure Vessel, Motor, Bearing, Gear,

Pump, Gearbox, Engine, PLC

Year: 2019Working Hours: 3400