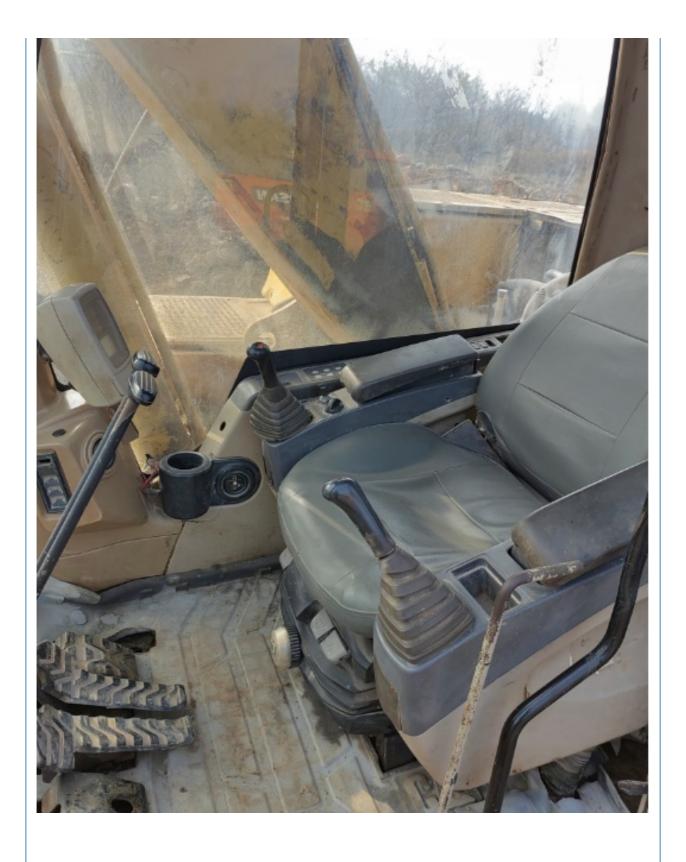

### **Product Specification**

Showroom Location: None · Operating Weight: 21115KG 0.8 M<sup>3</sup> . Bucket Capacity: • Machine Weight: 20000 KG Hydraulic Cylinder Brand: Original • Hydraulic Pump Brand: Original Hydraulic Valve Brand: Original CAT . Engine Brand: 110KW • Power: • Machinery Test Report: Provided • Video Outgoing-inspection: Provided

• Core Components: Pressure Vessel, Motor, Bearing, Gear,

Pump, Gearbox, Engine, PLC

Year: 2019Working Hours: 3400

#### More Images