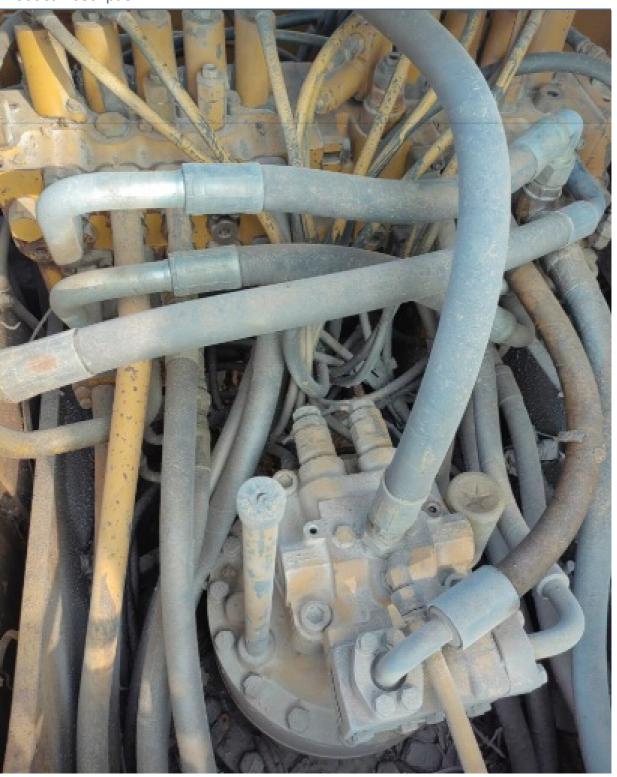

### **Product Specification**

Showroom Location: None · Operating Weight: 21115KG 0.8 M<sup>3</sup> . Bucket Capacity: • Machine Weight: 20000 KG Hydraulic Cylinder Brand: Original • Hydraulic Pump Brand: Original Hydraulic Valve Brand: Original CAT . Engine Brand: 110KW • Power: • Machinery Test Report: Provided • Video Outgoing-inspection: Provided

• Core Components: Pressure Vessel, Motor, Bearing, Gear,

Pump, Gearbox, Engine, PLC

Year: 2019Working Hours: 3400