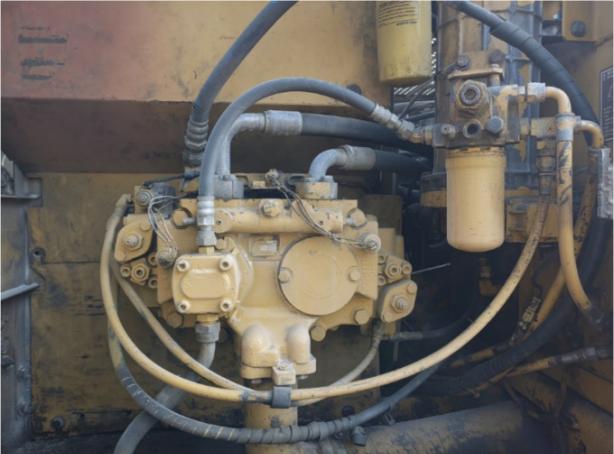

### **Product Specification**

Showroom Location: None · Operating Weight: 21115KG 0.8 M<sup>3</sup> . Bucket Capacity: • Machine Weight: 20000 KG Hydraulic Cylinder Brand: Original • Hydraulic Pump Brand: Original Hydraulic Valve Brand: Original CAT . Engine Brand: 110KW • Power: • Machinery Test Report: Provided • Video Outgoing-inspection: Provided

• Core Components: Pressure Vessel, Motor, Bearing, Gear,

Pump, Gearbox, Engine, PLC

Year: 2019Working Hours: 3400

#### More Images