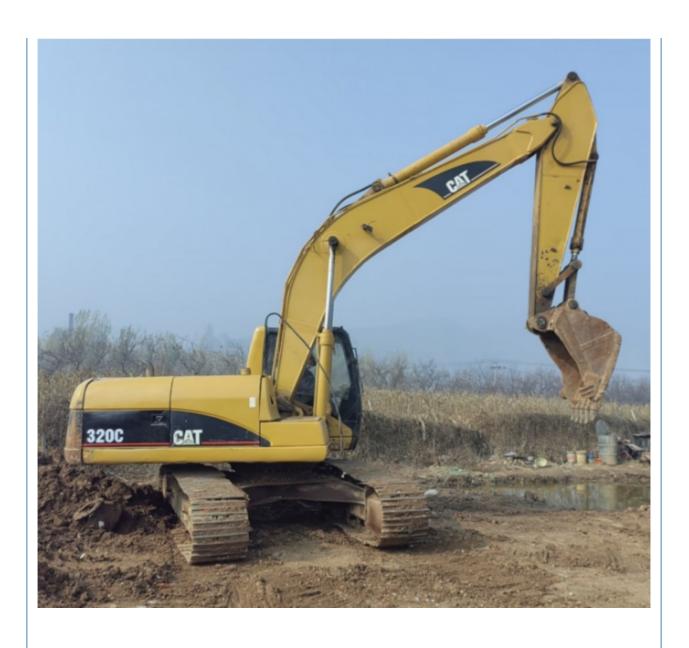

# Active Trade for Cat 320C Excavator in 3400 Working Hours 21115KG Operating Weight

### **Product Specification**

Showroom Location: None · Operating Weight: 21115KG 0.8 M<sup>3</sup> . Bucket Capacity: • Machine Weight: 20000 KG Hydraulic Cylinder Brand: Original • Hydraulic Pump Brand: Original Hydraulic Valve Brand: Original CAT . Engine Brand: 110KW • Power: • Machinery Test Report: Provided • Video Outgoing-inspection: Provided

• Core Components: Pressure Vessel, Motor, Bearing, Gear,

Pump, Gearbox, Engine, PLC

Year: 2019Working Hours: 3400