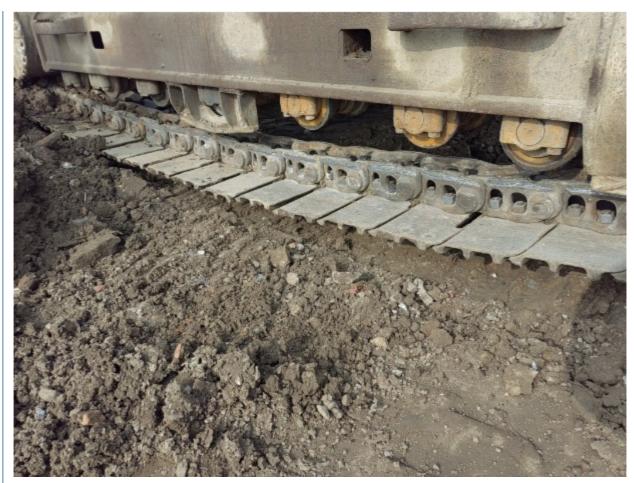

### **Product Specification**

Showroom Location: None · Operating Weight: 21115KG 0.8 M<sup>3</sup> . Bucket Capacity: • Machine Weight: 20000 KG Hydraulic Cylinder Brand: Original • Hydraulic Pump Brand: Original Hydraulic Valve Brand: Original CAT . Engine Brand: 110KW • Power: • Machinery Test Report: Provided • Video Outgoing-inspection: Provided

• Core Components: Pressure Vessel, Motor, Bearing, Gear,

Pump, Gearbox, Engine, PLC

Year: 2019Working Hours: 3400

#### More Images