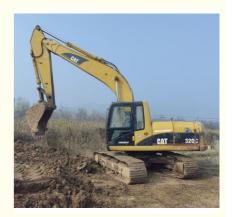

# Active Trade for Cat 320C Excavator in 3400 Working Hours 21115KG Operating Weight

### **Product Specification**

Showroom Location: None · Operating Weight: 21115KG 0.8 M<sup>3</sup> . Bucket Capacity: • Machine Weight: 20000 KG Hydraulic Cylinder Brand: Original • Hydraulic Pump Brand: Original Hydraulic Valve Brand: Original CAT . Engine Brand: 110KW • Power: • Machinery Test Report: Provided • Video Outgoing-inspection: Provided

• Core Components: Pressure Vessel, Motor, Bearing, Gear,

Pump, Gearbox, Engine, PLC

Year: 2019Working Hours: 3400