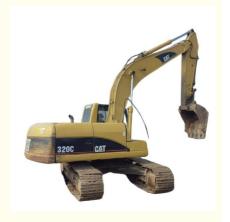

# Active Trade for Cat 320C Excavator in 3400 Working Hours 21115KG Operating Weight

### **Product Specification**

Showroom Location: None · Operating Weight: 21115KG 0.8 M<sup>3</sup> . Bucket Capacity: • Machine Weight: 20000 KG Hydraulic Cylinder Brand: Original • Hydraulic Pump Brand: Original Hydraulic Valve Brand: Original CAT . Engine Brand: 110KW • Power: • Machinery Test Report: Provided • Video Outgoing-inspection: Provided

• Core Components: Pressure Vessel, Motor, Bearing, Gear,

Pump, Gearbox, Engine, PLC

Year: 2019Working Hours: 3400