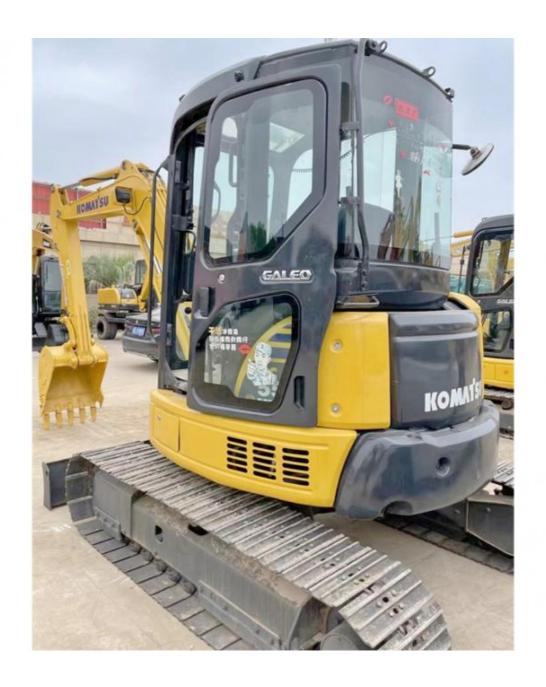

### Komatsu Mini PC55 Excavator with 0.2m3 Bucket Capacity and Crawler Chain **Moving Type**

### **Basic Information**

. Place of Origin: Japan

• Price: \$12,800.00/units 1-3 units



### **Product Specification**

Showroom Location: None · Operating Weight: 5160KG 0.2m<sup>3</sup> . Bucket Capacity: · Machine Weight: 5000 KG Hydraulic Cylinder Brand: Original • Hydraulic Pump Brand: Original • Hydraulic Valve Brand: Original Cummins . Engine Brand: 28.5KW • Power: • Machinery Test Report: Provided • Video Outgoing-inspection: Provided

Core Components: Pressure Vessel, Motor, Bearing, Gear,

Pump, Gearbox, Engine, PLC

· Year: 2021 . Working Hours: 1600



### More Images









# Product Description

# **Product Description**















# Models Of Excavators We Sell

Excavators of other

Zoomlion

brands

| Komatsu used excavator | PC20/PC30/PC35/PC40/PC50/PC55/PC56/PC60/PC70/PC75/PC78/PC10 0/PC110/PC120/PC128/PC130/PC138/PC150/PC160/PC200/PC210/PC22 0/PC228/PC240/PC270/PC300/PC350/PC360/PC400/PC450/PC460/PC49 0/PC650 |
|------------------------|-----------------------------------------------------------------------------------------------------------------------------------------------------------------------------------------------|
| Carter used excavator  | CAT303/CAT305/CAT305.5/CAT306/CAT307/CAT308/CAT311/CAT312/C<br>AT313/CAT315/CAT318/CAT320/CAT323/CAT324/CAT325/CAT326/CAT3<br>29/CAT330/CAT336/CAT340/CAT345/CAT349/CAT375                    |
| Doosan used excavator  | DH(DX)35/55/60/70/75/80/150/200/2