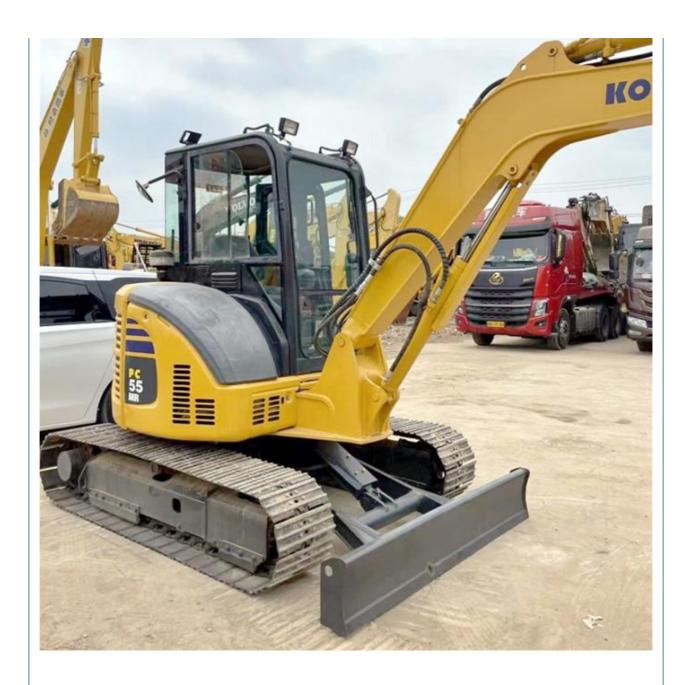

### Komatsu Mini PC55 Excavator with 0.2m3 Bucket Capacity and Crawler Chain **Moving Type**

### **Product Specification**

Showroom Location: None · Operating Weight: 5160KG 0.2m<sup>3</sup> . Bucket Capacity: · Machine Weight: 5000 KG Hydraulic Cylinder Brand: Original • Hydraulic Pump Brand: Original • Hydraulic Valve Brand: Original Cummins . Engine Brand: 28.5KW • Power: • Machinery Test Report: Provided • Video Outgoing-inspection: Provided