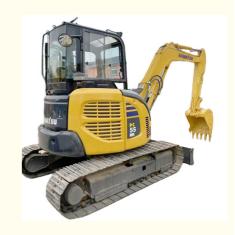

### Komatsu Mini PC55 Excavator with 0.2m3 Bucket Capacity and Crawler Chain **Moving Type**

### **Product Specification**

Showroom Location: None · Operating Weight: 5160KG 0.2m<sup>3</sup> . Bucket Capacity: · Machine Weight: 5000 KG Hydraulic Cylinder Brand: Original • Hydraulic Pump Brand: Original • Hydraulic Valve Brand: Original Cummins . Engine Brand: 28.5KW • Power: • Machinery Test Report: Provided • Video Outgoing-inspection: Provided