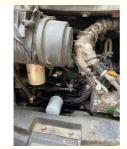

### Komatsu Mini PC55 Excavator with 0.2m3 Bucket Capacity and Crawler Chain **Moving Type**

### **Basic Information**

. Place of Origin: Japan

• Price: \$12,800.00/units 1-3 units



### **Product Specification**

Showroom Location: None · Operating Weight: 5160KG 0.2m<sup>3</sup> . Bucket Capacity: · Machine Weight: 5000 KG Hydraulic Cylinder Brand: Original • Hydraulic Pump Brand: Original • Hydraulic Valve Brand: Original Cummins . Engine Brand: 28.5KW • Power: • Machinery Test Report: Provided • Video Outgoing-inspection: Provided

Core Components: Pressure Vessel, Motor, Bearing, Gear,

Pump, Gearbox, Engine, PLC

· Year: 2021 . Working Hours: 1600



### More Images









# Product Description

# **Product Description**















# Models Of Excavators We Sell

Excavators of other

Zoomlion

brands

| Komatsu used excavator | PC20/PC30/PC35/PC40/PC50/PC55/PC56/PC60/PC70/PC75/PC78/PC10 0/PC110/PC120/PC128/PC130/PC138/PC150/PC160/PC200/PC210/PC22 0/PC228/PC240/PC270/PC300/PC350/PC360/PC400/PC450/PC460/PC49 0/PC650 |
|------------------------|-----------------------------------------------------------------------------------------------------------------------------------------------------------------------------------------------|
| Carter used excavator  | CAT303/CAT305/CAT305.5/CAT306/CAT307/CAT308/CAT311/CAT312/C<br>AT313/CAT315/CAT318/CAT320/CAT323/CAT324/CAT325/CAT326/CAT3<br>29/CAT330/CAT336/CAT340/CAT345/CAT349/CAT375                    |
| Doos