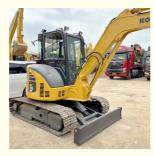

### Komatsu Mini PC55 Excavator with 0.2m3 Bucket Capacity and Crawler Chain **Moving Type**

### **Basic Information**

. Place of Origin: Japan

• Price: \$12,800.00/units 1-3 units



### **Product Specification**

Showroom Location: None · Operating Weight: 5160KG 0.2m<sup>3</sup> . Bucket Capacity: · Machine Weight: 5000 KG Hydraulic Cylinder Brand: Original • Hydraulic Pump Brand: Original • Hydraulic Valve Brand: Original Cummins . Engine Brand: 28.5KW • Power: • Machinery Test Report: Provided • Video Outgoing-inspection: Provided

Core Components: Pressure Vessel, Motor, Bearing, Gear,

Pump, Gearbox, Engine, PLC

· Year: 2021 . Working Hours: 1600



### More Images









# Product Description

# **Product Description**















# Models Of Excavators We Sell

Excavators of other

Zoomlion

brands

| Komatsu used excavator | PC20/PC30/PC35/PC40/PC50/PC55/PC56/PC60/PC70/PC75/PC78/PC10 0/PC110/PC120/PC128/PC130/PC138/PC150/PC160/PC200/PC210/PC22 0/PC228/PC240/PC270/PC300/PC350/PC360/PC400/PC450/PC460/PC49 0/PC650 |
|------------------------|-----------------------------------------------------------------------------------------------------------------------------------------------------------------------------------------------|
| Carter used excavator  | CAT303/CAT305/CAT305.5/CAT306/CAT307/CAT308/CAT311/CAT312/C<br>AT313/CAT315/CAT318/CAT320/CAT323/CAT324/CAT325/CAT326/CAT3<br>29/CAT330/CAT336/CAT340/CAT345/CAT349/CAT375                    |
|