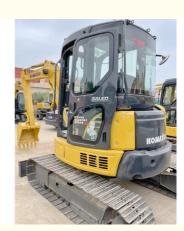

### Komatsu Mini PC55 Excavator with 0.2m3 Bucket Capacity and Crawler Chain **Moving Type**

### **Basic Information**

. Place of Origin: Japan

• Price: \$12,800.00/units 1-3 units



### **Product Specification**

Showroom Location: None · Operating Weight: 5160KG 0.2m<sup>3</sup> . Bucket Capacity: · Machine Weight: 5000 KG Hydraulic Cylinder Brand: Original • Hydraulic Pump Brand: Original • Hydraulic Valve Brand: Original Cummins . Engine Brand: 28.5KW • Power: • Machinery Test Report: Provided • Video Outgoing-inspection: Provided

Core Components: Pressure Vessel, Motor, Bearing, Gear,

Pump, Gearbox, Engine, PLC

· Year: 2021 . Working Hours: 1600



### More Images









# Product Description

# **Product Description**















# Models Of Excavators We Sell

Excavators of other

Zoomlion

brands

| Komatsu used excavator | PC20/PC30/PC35/PC40/PC50/PC55/PC56/PC60/PC70/PC75/PC78/PC10 0/PC110/PC120/PC128/PC130/PC138/PC150/PC160/PC200/PC210/PC22 0/PC228/PC240/PC270/PC300/PC350/PC360/PC400/PC450/PC460/PC49 0/PC650 |
|------------------------|-----------------------------------------------------------------------------------------------------------------------------------------------------------------------------------------------|
| Carter used excavator  | CAT303/CAT305/CAT305.5/CAT306/CAT307/CAT308/CAT311/CAT312/C<br>AT313/CAT315/CAT318/CAT320/CAT323/CAT324/CAT325/CAT326/CAT3<br>29/CAT330/CAT336/CAT340/CAT345/CAT349/CAT375