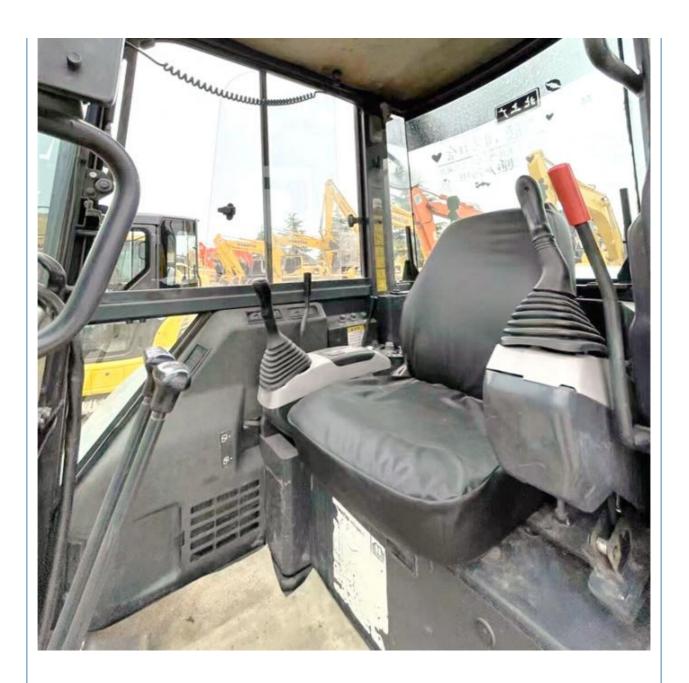

### Komatsu Mini PC55 Excavator with 0.2m3 Bucket Capacity and Crawler Chain **Moving Type**

### **Basic Information**

. Place of Origin: Japan

• Price: \$12,800.00/units 1-3 units



### **Product Specification**

Showroom Location: None · Operating Weight: 5160KG 0.2m<sup>3</sup> . Bucket Capacity: · Machine Weight: 5000 KG Hydraulic Cylinder Brand: Original • Hydraulic Pump Brand: Original • Hydraulic Valve Brand: Original Cummins . Engine Brand: 28.5KW • Power: • Machinery Test Report: Provided • Video Outgoing-inspection: Provided

Core Components: Pressure Vessel, Motor, Bearing, Gear,

Pump, Gearbox, Engine, PLC

· Year: 2021 . Working Hours: 1600



### More Images









# Product Description

# **Product Description**















# Models Of Excavators We Sell

Excavators of other

Zoomlion

brands

| Komatsu used excavator | PC20/PC30/PC35/PC40/PC50/PC55/PC56/PC60/PC70/PC75/PC78/PC10 0/PC110/PC120/PC128/PC130/PC138/PC150/PC160/PC200/PC210/PC22 0/PC228/PC240/PC270/PC300/PC350/PC360/PC400/PC450/PC460/PC49 0/PC650 |
|------------------------|-----------------------------------------------------------------------------------------------------------------------------------------------------------------------------------------------|
| Carter used excavator  | CAT303/CAT305/CAT305.5/CAT306/CAT307/CAT308/CAT311/CAT312/C<br>AT313/CAT315/CAT318/CAT320/CAT323/CAT324/CAT325/CAT326/CAT3<br>29/CAT330/CAT336/CAT340/CAT345/CAT349/CAT375                    |
| Doosan used excavator  | DH(DX)35/55/60/70/75/80/150/200/215/220