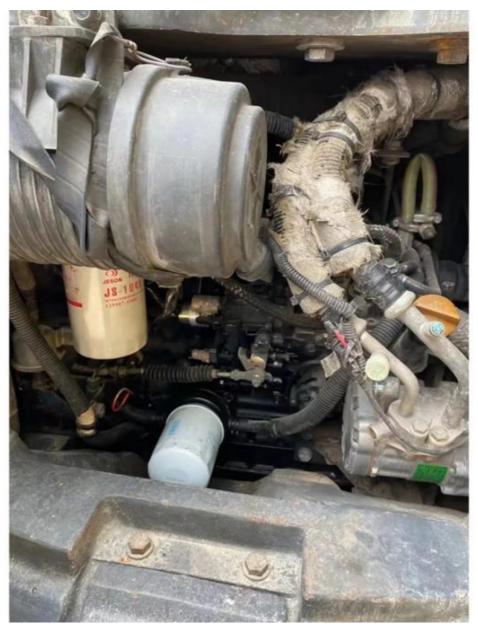

### Komatsu Mini PC55 Excavator with 0.2m3 Bucket Capacity and Crawler Chain **Moving Type**

### **Basic Information**

. Place of Origin: Japan

• Price: \$12,800.00/units 1-3 units



### **Product Specification**

Showroom Location: None · Operating Weight: 5160KG 0.2m<sup>3</sup> . Bucket Capacity: · Machine Weight: 5000 KG Hydraulic Cylinder Brand: Original • Hydraulic Pump Brand: Original • Hydraulic Valve Brand: Original Cummins . Engine Brand: 28.5KW • Power: • Machinery Test Report: Provided • Video Outgoing-inspection: Provided

Core Components: Pressure Vessel, Motor, Bearing, Gear,

Pump, Gearbox, Engine, PLC

· Year: 2021 . Working Hours: 1600



### More Images









# Product Description

# **Product Description**















# Models Of Excavators We Sell

Excavators of other

Zoomlion

brands

| Komatsu used excavator | PC20/PC30/PC35/PC40/PC50/PC55/PC56/PC60/PC70/PC75/PC78/PC10 0/PC110/PC120/PC128/PC130/PC138/PC150/PC160/PC200/PC210/PC22 0/PC228/PC240/PC270/PC300/PC350/PC360/PC400/PC450/PC460/PC49 0/PC650 |
|------------------------|-----------------------------------------------------------------------------------------------------------------------------------------------------------------------------------------------|
| Carter used excavator  | CAT303/CAT305/CAT305.5/CAT306/CAT307/CAT308/CAT311/CAT312/C<br>AT313/CAT315/CAT318/CAT320/CAT323/CAT324/CAT325/CAT326/CAT3<br>29/CAT330/CAT336/CAT340/CAT345/CAT349/CAT375                    |
| Doosan used excavator  | DH(DX)35/55/60/70/75/80/150/200/215/220/225