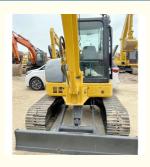

### Komatsu Mini PC55 Excavator with 0.2m3 Bucket Capacity and Crawler Chain **Moving Type**

### **Basic Information**

. Place of Origin: Japan

• Price: \$12,800.00/units 1-3 units



### **Product Specification**

Showroom Location: None · Operating Weight: 5160KG 0.2m<sup>3</sup> . Bucket Capacity: · Machine Weight: 5000 KG Hydraulic Cylinder Brand: Original • Hydraulic Pump Brand: Original • Hydraulic Valve Brand: Original Cummins . Engine Brand: 28.5KW • Power: • Machinery Test Report: Provided • Video Outgoing-inspection: Provided

Core Components: Pressure Vessel, Motor, Bearing, Gear,

Pump, Gearbox, Engine, PLC

· Year: 2021 . Working Hours: 1600



### More Images









# Product Description

# **Product Description**















# Models Of Excavators We Sell

Excavators of other

Zoomlion

brands

| Komatsu used excavator | PC20/PC30/PC35/PC40/PC50/PC55/PC56/PC60/PC70/PC75/PC78/PC10 0/PC110/PC120/PC128/PC130/PC138/PC150/PC160/PC200/PC210/PC22 0/PC228/PC240/PC270/PC300/PC350/PC360/PC400/PC450/PC460/PC49 0/PC650 |
|------------------------|-----------------------------------------------------------------------------------------------------------------------------------------------------------------------------------------------|
| Carter used excavator  | CAT303/CAT305/CAT305.5/CAT306/CAT307/CAT308/CAT311/CAT312/C<br>AT313/CAT315/CAT318/CAT320/CAT323/CAT324/CAT325/CAT326/CAT3<br>29/CAT330/CAT336/CAT340/CAT345/CAT349/CAT375                    |