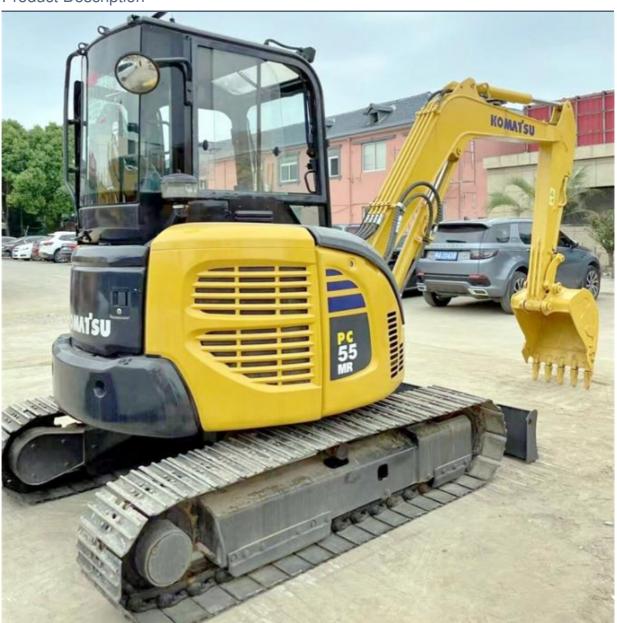

### Komatsu Mini PC55 Excavator with 0.2m3 Bucket Capacity and Crawler Chain **Moving Type**

### **Product Specification**

Showroom Location: None · Operating Weight: 5160KG 0.2m<sup>3</sup> . Bucket Capacity: · Machine Weight: 5000 KG Hydraulic Cylinder Brand: Original • Hydraulic Pump Brand: Original • Hydraulic Valve Brand: Original Cummins . Engine Brand: 28.5KW • Power: • Machinery Test Report: Provided • Video Outgoing-inspection: Provided

# Product Description