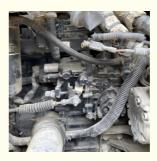

### Komatsu Mini PC55 Excavator with 0.2m3 Bucket Capacity and Crawler Chain **Moving Type**

### **Basic Information**

. Place of Origin: Japan

• Price: \$12,800.00/units 1-3 units



### **Product Specification**

Showroom Location: None · Operating Weight: 5160KG 0.2m<sup>3</sup> . Bucket Capacity: · Machine Weight: 5000 KG Hydraulic Cylinder Brand: Original • Hydraulic Pump Brand: Original • Hydraulic Valve Brand: Original Cummins . Engine Brand: 28.5KW • Power: • Machinery Test Report: Provided • Video Outgoing-inspection: Provided

Core Components: Pressure Vessel, Motor, Bearing, Gear,

Pump, Gearbox, Engine, PLC

· Year: 2021 . Working Hours: 1600



### More Images









# Product Description

# **Product Description**















# Models Of Excavators We Sell

Excavators of other

Zoomlion

brands

| Komatsu used excavator | PC20/PC30/PC35/PC40/PC50/PC55/PC56/PC60/PC70/PC75/PC78/PC10 0/PC110/PC120/PC128/PC130/PC138/PC150/PC160/PC200/PC210/PC22 0/PC228/PC240/PC270/PC300/PC350/PC360/PC400/PC450/PC460/PC49 0/PC650 |
|------------------------|-----------------------------------------------------------------------------------------------------------------------------------------------------------------------------------------------|
| Carter used excavator  | CAT303/CAT305/CAT305.5/CAT306/CAT307/CAT308/CAT311/CAT312/C<br>AT313/CAT315/CAT318/CAT320/CAT323/CAT324/CAT325/CAT326/CAT3<br>29/CAT330/CAT336/CAT340/CAT345/CAT349/CAT375                    |
| Do