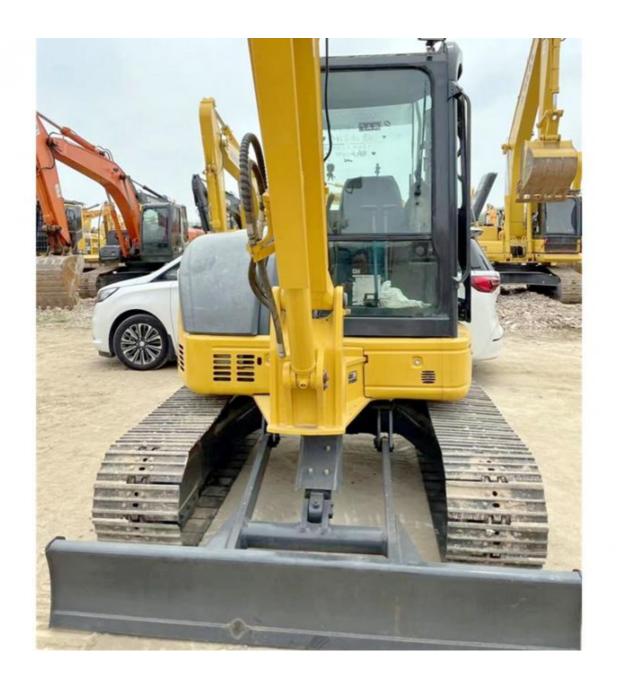

### Komatsu Mini PC55 Excavator with 0.2m3 Bucket Capacity and Crawler Chain **Moving Type**

### **Product Specification**

Showroom Location: None · Operating Weight: 5160KG 0.2m<sup>3</sup> . Bucket Capacity: · Machine Weight: 5000 KG Hydraulic Cylinder Brand: Original • Hydraulic Pump Brand: Original • Hydraulic Valve Brand: Original Cummins . Engine Brand: 28.5KW • Power: • Machinery Test Report: Provided • Video Outgoing-inspection: Provided