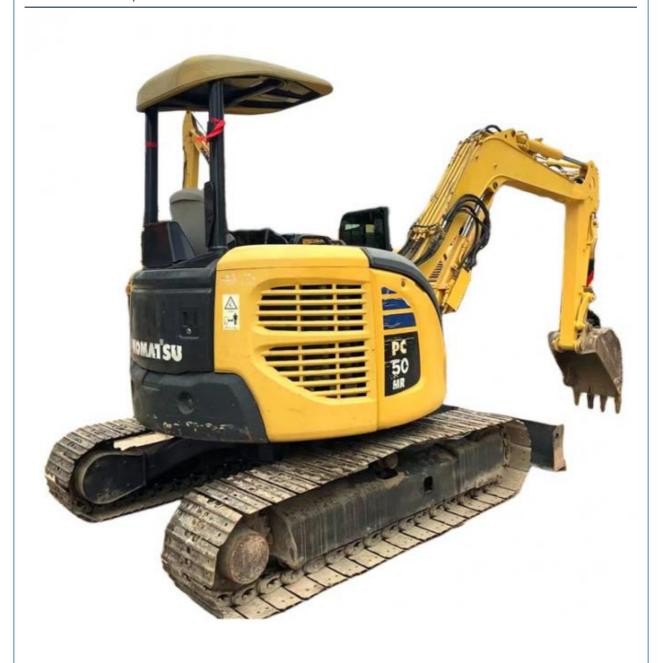

# Komatsu 5 Ton Excavator Machine with Active Performance and 0.2m3 Bucket Capacity

# **Product Specification**

Showroom Location: None · Operating Weight: 5ton 0.2m<sup>3</sup> . Bucket Capacity: 5000 KG • Machine Weight: • Hydraulic Cylinder Brand: Original • Hydraulic Pump Brand: Original • Hydraulic Valve Brand: Original • Engine Brand: Komatsu 29.4KW • Power: • Machinery Test Report: Provided • Video Outgoing-inspection: Provided

• Core Components: Pressure Vessel, Motor, Bearing, Gear,

Pump, Gearbox, Engine, PLC

Year: 2019Working Hours: 3000