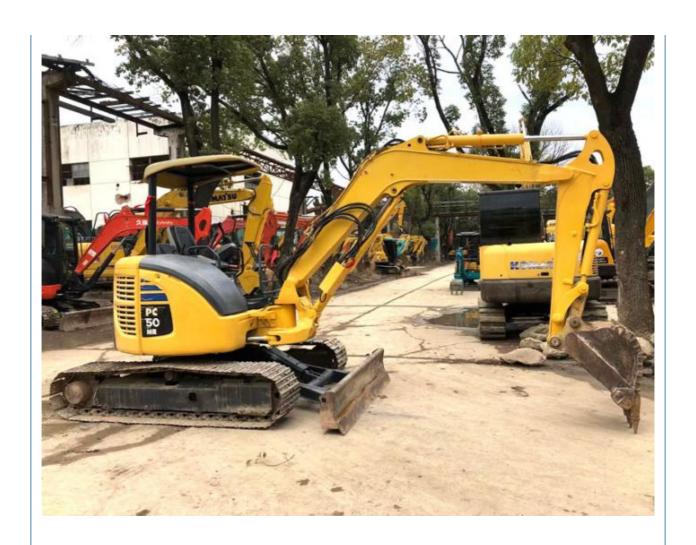

# Komatsu 5 Ton Excavator Machine with Active Performance and 0.2m3 Bucket Capacity

# **Product Specification**

Showroom Location: None · Operating Weight: 5ton 0.2m<sup>3</sup> . Bucket Capacity: 5000 KG • Machine Weight: • Hydraulic Cylinder Brand: Original • Hydraulic Pump Brand: Original • Hydraulic Valve Brand: Original • Engine Brand: Komatsu 29.4KW • Power: • Machinery Test Report: Provided • Video Outgoing-inspection: Provided

• Core Components: Pressure Vessel, Motor, Bearing, Gear,

Pump, Gearbox, Engine, PLC

Year: 2019Working Hours: 3000