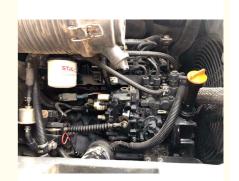

# **Product Specification**

Showroom Location: None · Operating Weight: 5ton 0.2m<sup>3</sup> . Bucket Capacity: 5000 KG • Machine Weight: • Hydraulic Cylinder Brand: Original • Hydraulic Pump Brand: Original • Hydraulic Valve Brand: Original • Engine Brand: Komatsu 29.4KW • Power: • Machinery Test Report: Provided • Video Outgoing-inspection: Provided

• Core Components: Pressure Vessel, Motor, Bearing, Gear,

Pump, Gearbox, Engine, PLC

Year: 2019Working Hours: 3000