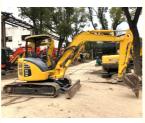

# Komatsu 5 Ton Excavator Machine with Active Performance and 0.2m3 Bucket Capacity

# **Product Specification**

Showroom Location: None · Operating Weight: 5ton 0.2m<sup>3</sup> . Bucket Capacity: 5000 KG • Machine Weight: • Hydraulic Cylinder Brand: Original • Hydraulic Pump Brand: Original • Hydraulic Valve Brand: Original • Engine Brand: Komatsu 29.4KW • Power: • Machinery Test Report: Provided • Video Outgoing-inspection: Provided