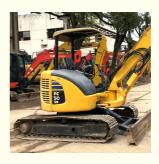

# **Product Specification**

Showroom Location: None · Operating Weight: 5ton 0.2m<sup>3</sup> . Bucket Capacity: 5000 KG • Machine Weight: • Hydraulic Cylinder Brand: Original • Hydraulic Pump Brand: Original • Hydraulic Valve Brand: Original • Engine Brand: Komatsu 29.4KW • Power: • Machinery Test Report: Provided • Video Outgoing-inspection: Provided

• Core Components: Pressure Vessel, Motor, Bearing, Gear,

Pump, Gearbox, Engine, PLC

Year: 2019Working Hours: 3000