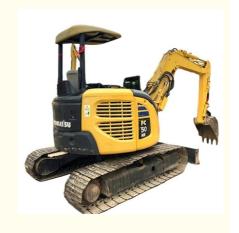

# Komatsu 5 Ton Excavator Machine with Active Performance and 0.2m3 Bucket Capacity

# **Product Specification**

Showroom Location: None · Operating Weight: 5ton 0.2m<sup>3</sup> . Bucket Capacity: 5000 KG • Machine Weight: • Hydraulic Cylinder Brand: Original • Hydraulic Pump Brand: Original • Hydraulic Valve Brand: Original • Engine Brand: Komatsu 29.4KW • Power: • Machinery Test Report: Provided • Video Outgoing-inspection: Provided