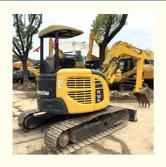

# Komatsu 5 Ton Excavator Machine with Active Performance and 0.2m3 Bucket Capacity

# **Product Specification**

Showroom Location: None · Operating Weight: 5ton 0.2m<sup>3</sup> . Bucket Capacity: 5000 KG • Machine Weight: • Hydraulic Cylinder Brand: Original • Hydraulic Pump Brand: Original • Hydraulic Valve Brand: Original • Engine Brand: Komatsu 29.4KW • Power: • Machinery Test Report: Provided • Video Outgoing-inspection: Provided