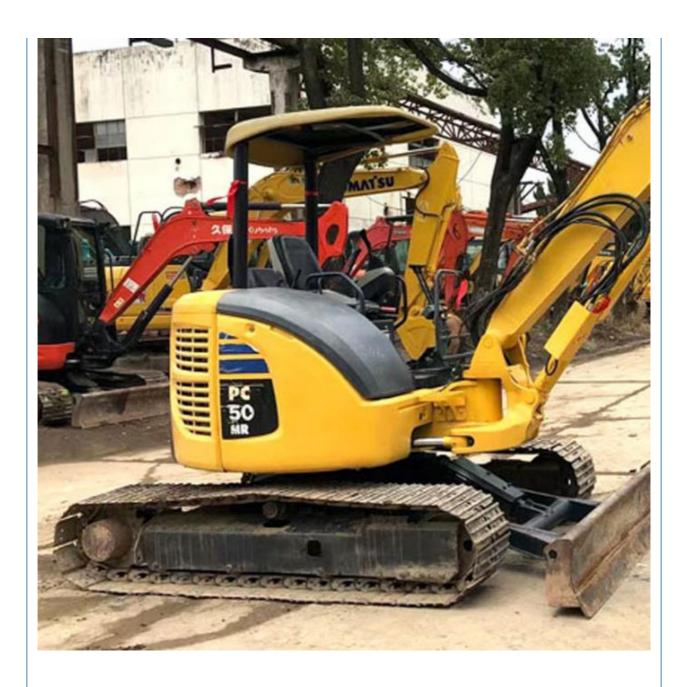

# Komatsu 5 Ton Excavator Machine with Active Performance and 0.2m3 Bucket Capacity

# **Product Specification**

Showroom Location: None · Operating Weight: 5ton 0.2m<sup>3</sup> . Bucket Capacity: 5000 KG • Machine Weight: • Hydraulic Cylinder Brand: Original • Hydraulic Pump Brand: Original • Hydraulic Valve Brand: Original • Engine Brand: Komatsu 29.4KW • Power: • Machinery Test Report: Provided • Video Outgoing-inspection: Provided

• Core Components: Pressure Vessel, Motor, Bearing, Gear,

Pump, Gearbox, Engine, PLC

Year: 2019Working Hours: 3000