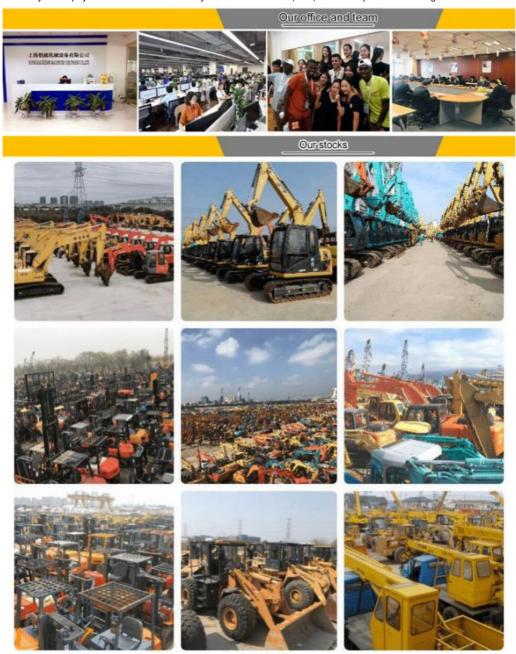

# Company Profile

Hyundai used

Shanghai Kaishu Machinery Equipment Co., Ltd was established in 2017, we have our own factory which covers an area of 67,000 square meters, with 200 employees. As a leading used excavator supplier in China, Shanghai Kaishu Machinery Equipment Co., Ltd has numerous construction machinery. Our teams are composed of a purchasing team, a technical support team, a vehicle-parts supply center, a foreign trade sales team and a quality testing center.

Our full range of products include: used excavators, used loaders, used graders, used bulldozers, used forklifts, used cranes and other used construction machinery products. Our engineering machines are mainly from China, the United States, Japan, South Korea and other

manufacturing countries, quality assurance is our hallmark. Our machines are sold to many regions at home and abroad, and we have rich export experience.

In order to serve our customers better, we deal in three(3) thousand units of construction machinery all year round and ensure delivery within 7-30 days after payment. Our team can serve you around the clock (24/7) and we hope to build a long-term business relationship with you.