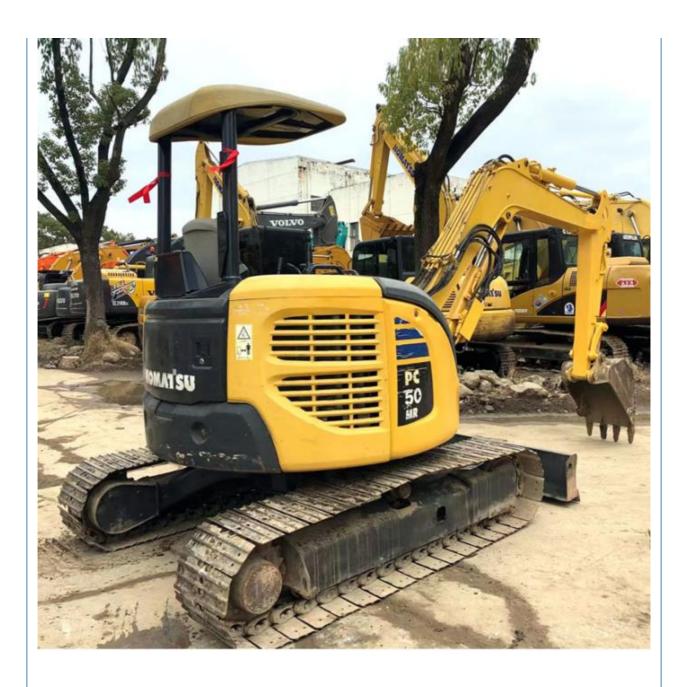

# Komatsu 5 Ton Excavator Machine with Active Performance and 0.2m3 Bucket Capacity

# **Product Specification**

Showroom Location: None · Operating Weight: 5ton 0.2m<sup>3</sup> . Bucket Capacity: 5000 KG • Machine Weight: • Hydraulic Cylinder Brand: Original • Hydraulic Pump Brand: Original • Hydraulic Valve Brand: Original • Engine Brand: Komatsu 29.4KW • Power: • Machinery Test Report: Provided • Video Outgoing-inspection: Provided

• Core Components: Pressure Vessel, Motor, Bearing, Gear,

Pump, Gearbox, Engine, PLC

Year: 2019Working Hours: 3000