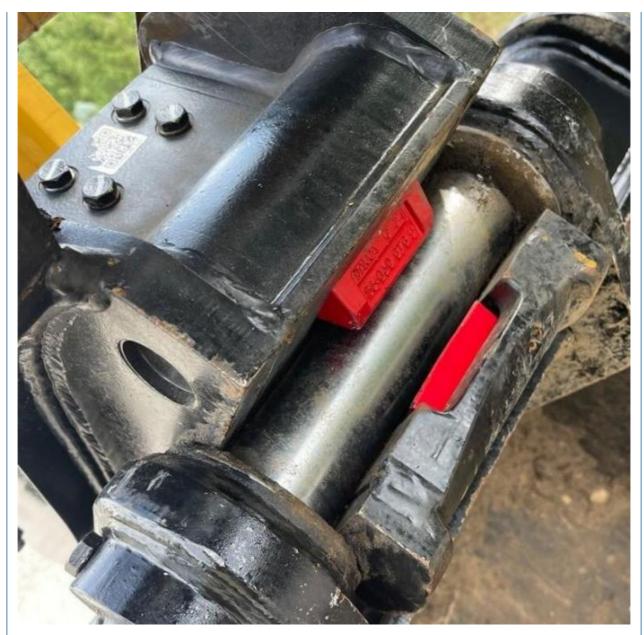

### More Images

Working Hours:

• Year:

• Core Components:

Pressure Vessel, Motor, Bearing, Gear,

Pump, Gearbox, Engine, PLC

2019

2800