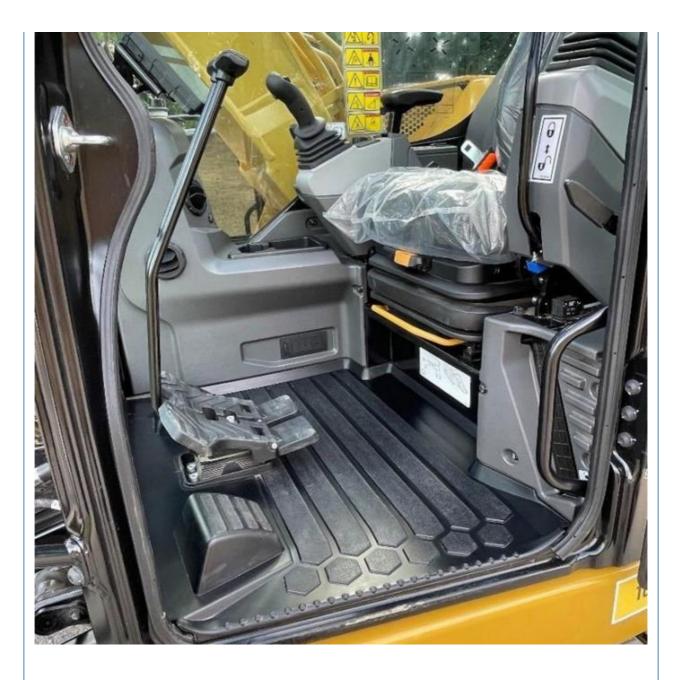

## Cat 310E Excavator Japan Original 2800 Working Hours 9560 KG Operating Weight Used Small



### More Images

Working Hours:

• Year:

• Core Components:





Pressure Vessel, Motor, Bearing, Gear,

Pump, Gearbox, Engine, PLC

2019

2800





# Product Description













# Models Of Excavators We Sell

| Komatsu used<br>excavator  | PC20/PC30/PC35/PC40/PC50/PC55/PC56/PC60/PC70/PC75/PC78/PC10<br>0/PC110/PC120/PC128/PC130/PC138/PC150/PC160/PC200/PC210/PC22<br>0/PC228/PC240/PC270/PC300/PC350/PC360/PC400/PC450/PC460/PC49<br>0/PC650 |
|----------------------------|--------------------------------------------------------------------------------------------------------------------------------------------------------------------------------------------------------|
| Carter used excavator      | CAT303/CAT305/CAT305.5/CAT306/CAT307/CAT308/CAT311/CAT312/C<br>AT313/CAT315/CAT318/CAT320/CAT323/CAT324/CAT325/CAT326/CAT3<br>29/CAT330/CAT336/CAT340/CAT345/CAT349/CAT375                             |
| Doosan used excavator      | DH(DX)35/55/60/70/75/80/150/200