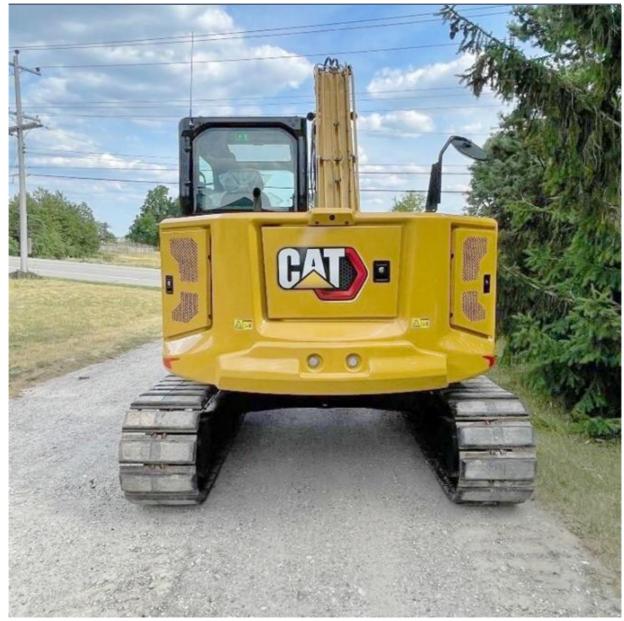

## Cat 310E Excavator Japan Original 2800 Working Hours 9560 KG Operating Weight Used Small

### More Images

Working Hours:

• Year:

• Core Components:

Pressure Vessel, Motor, Bearing, Gear,

Pump, Gearbox, Engine, PLC

2019

2800