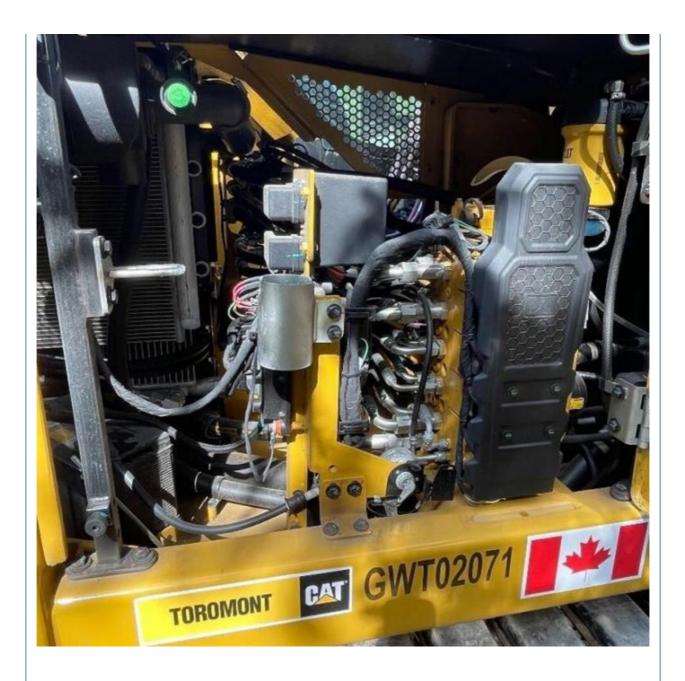

### More Images

Working Hours:

• Year:

• Core Components:

Pressure Vessel, Motor, Bearing, Gear,

Pump, Gearbox, Engine, PLC

2019

2800