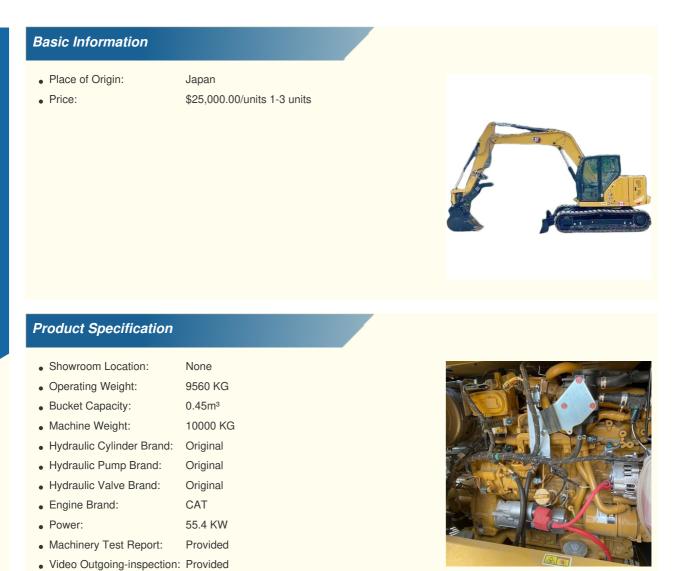

## Cat 310E Excavator Japan Original 2800 Working Hours 9560 KG Operating Weight Used Small