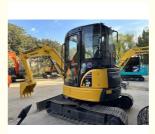

# Original Hydraulic Cylinder Used Komatsu PC40 Mini Crawler Excavator in Low Working Hours

### **Product Specification**

Showroom Location: None · Operating Weight: 4ton 0.05m<sup>3</sup> . Bucket Capacity: • Machine Weight: 4000 KG Hydraulic Cylinder Brand: Original • Hydraulic Pump Brand: Original • Hydraulic Valve Brand: Original . Engine Brand: Komatsu 29.4KW • Power: • Machinery Test Report: Provided • Video Outgoing-inspection: Provided