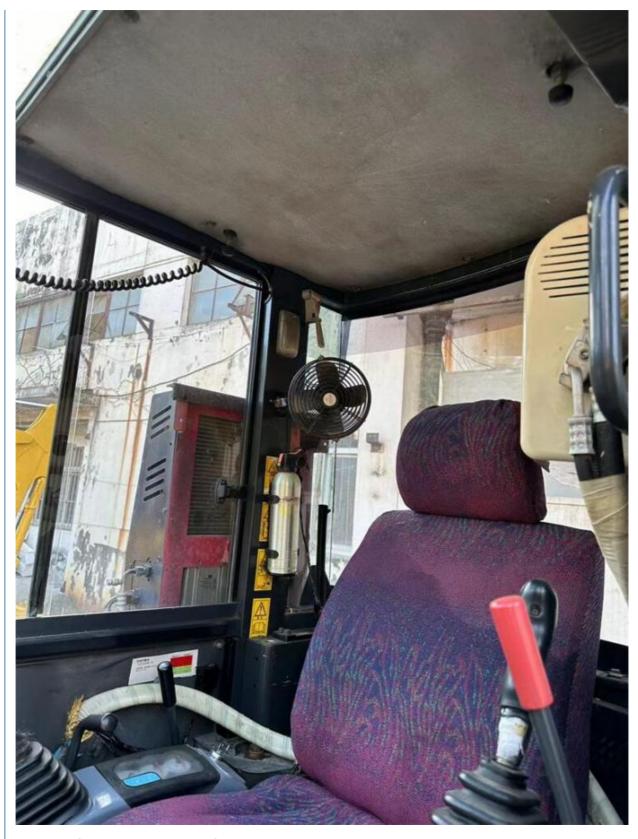

# Original Hydraulic Cylinder Used Komatsu PC40 Mini Crawler Excavator in Low Working Hours

#### **Basic Information**

Place of Origin: Japan

• Price: \$13,000.00/units 1-3 units



### **Product Specification**

Showroom Location: None · Operating Weight: 4ton 0.05m<sup>3</sup> . Bucket Capacity: • Machine Weight: 4000 KG Hydraulic Cylinder Brand: Original • Hydraulic Pump Brand: Original • Hydraulic Valve Brand: Original . Engine Brand: Komatsu 29.4KW • Power: • Machinery Test Report: Provided • Video Outgoing-inspection: Provided

• Core Components: Pressure Vessel, Motor, Bearing, Gear,

Pump, Gearbox, Engine, PLC

Year: 2017Working Hours: 1500



## More Images









# **Product Description**



















# Models Of Excavators We Sell

Komatsu used excavator

PC20/PC30/PC35/PC40/PC50/PC55/PC56/PC60/PC70/PC75/PC78/PC10 0/PC110/PC120/PC128/PC130/PC138/PC150/PC160/PC200/PC210/PC22 0/PC228/PC240/PC270/PC300/PC350/PC360/PC400/PC450/PC460/PC49 0/PC650

Carter used excavator

CAT303/CAT305/CAT305.5/CAT306/CAT307/CAT308/CAT311/CAT312/C AT313/CAT315/CAT318/CAT320/CAT323/CAT324/CAT325/CAT326/CAT3 29/CAT330/CAT336/CAT340/CAT345/CAT349/CAT375

Doosan used excavator

DH(DX)35/55/60/70/75/80/150/200/215/220/225/235/260/300/350/370/420/500/530

Sany used excavator

SY16/SY35/SY55/SY60/SY65/SY75/SY85/SY95/SY115/SY135/SY155/SY 205/SY215/SY235/SY265/SY305/SY335/SY365

/ZX330/ZX350/ZX360/ZX450/ZX600

Kobelco used excavator SK50/SK55/SK60/SK70/SK75/SK115/SK135/SK140/SK160/SK200/SK210/

SK230/SK235/SK250/SK2