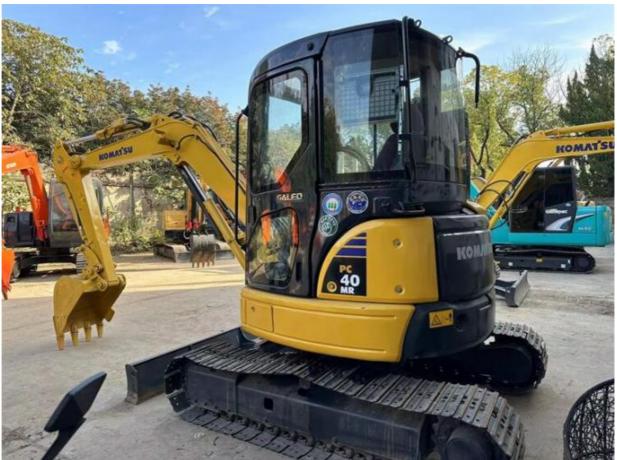

# Original Hydraulic Cylinder Used Komatsu PC40 Mini Crawler Excavator in Low Working Hours

### **Product Specification**

Showroom Location: None · Operating Weight: 4ton 0.05m<sup>3</sup> . Bucket Capacity: • Machine Weight: 4000 KG Hydraulic Cylinder Brand: Original • Hydraulic Pump Brand: Original • Hydraulic Valve Brand: Original . Engine Brand: Komatsu 29.4KW • Power: • Machinery Test Report: Provided • Video Outgoing-inspection: Provided

• Core Components: Pressure Vessel, Motor, Bearing, Gear,

Pump, Gearbox, Engine, PLC

Year: 2017Working Hours: 1500