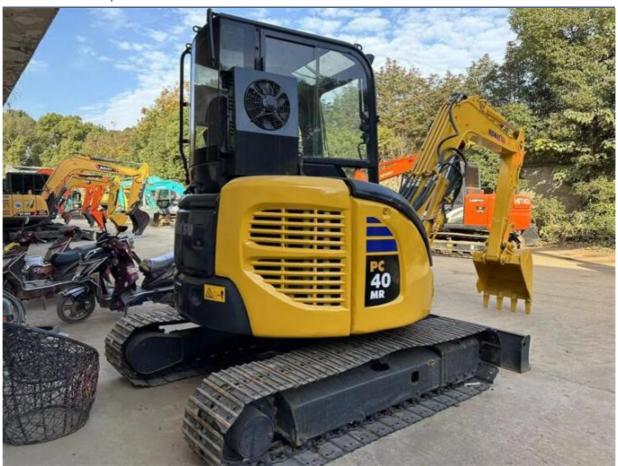

# Original Hydraulic Cylinder Used Komatsu PC40 Mini Crawler Excavator in Low Working Hours

### **Product Specification**

Showroom Location: None · Operating Weight: 4ton 0.05m<sup>3</sup> . Bucket Capacity: • Machine Weight: 4000 KG Hydraulic Cylinder Brand: Original • Hydraulic Pump Brand: Original • Hydraulic Valve Brand: Original . Engine Brand: Komatsu 29.4KW • Power: • Machinery Test Report: Provided • Video Outgoing-inspection: Provided