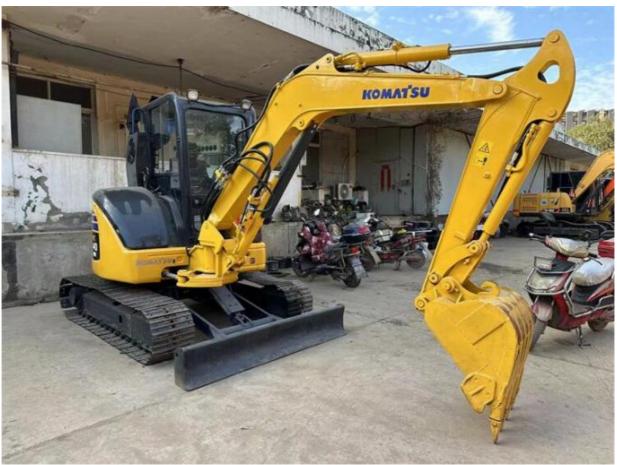

# Original Hydraulic Cylinder Used Komatsu PC40 Mini Crawler Excavator in Low Working Hours

#### **Basic Information**

Place of Origin: Japan

• Price: \$13,000.00/units 1-3 units

### **Product Specification**

Showroom Location: None · Operating Weight: 4ton 0.05m<sup>3</sup> . Bucket Capacity: • Machine Weight: 4000 KG Hydraulic Cylinder Brand: Original • Hydraulic Pump Brand: Original • Hydraulic Valve Brand: Original . Engine Brand: Komatsu 29.4KW • Power: • Machinery Test Report: Provided • Video Outgoing-inspection: Provided

• Core Components: Pressure Vessel, Motor, Bearing, Gear,

Pump, Gearbox, Engine, PLC

Year: 2017Working Hours: 1500