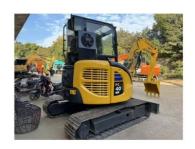

# Original Hydraulic Cylinder Used Komatsu PC40 Mini Crawler Excavator in Low Working Hours

### **Product Specification**

Showroom Location: None · Operating Weight: 4ton 0.05m<sup>3</sup> . Bucket Capacity: • Machine Weight: 4000 KG Hydraulic Cylinder Brand: Original • Hydraulic Pump Brand: Original • Hydraulic Valve Brand: Original . Engine Brand: Komatsu 29.4KW • Power: • Machinery Test Report: Provided • Video Outgoing-inspection: Provided

• Core Components: Pressure Vessel, Motor, Bearing, Gear,

Pump, Gearbox, Engine, PLC

Year: 2017Working Hours: 1500