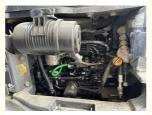

### **Product Specification**

Showroom Location: None · Operating Weight: 4ton 0.05m<sup>3</sup> . Bucket Capacity: • Machine Weight: 4000 KG Hydraulic Cylinder Brand: Original • Hydraulic Pump Brand: Original • Hydraulic Valve Brand: Original . Engine Brand: Komatsu 29.4KW • Power: • Machinery Test Report: Provided • Video Outgoing-inspection: Provided

• Core Components: Pressure Vessel, Motor, Bearing, Gear,

Pump, Gearbox, Engine, PLC

Year: 2017Working Hours: 1500