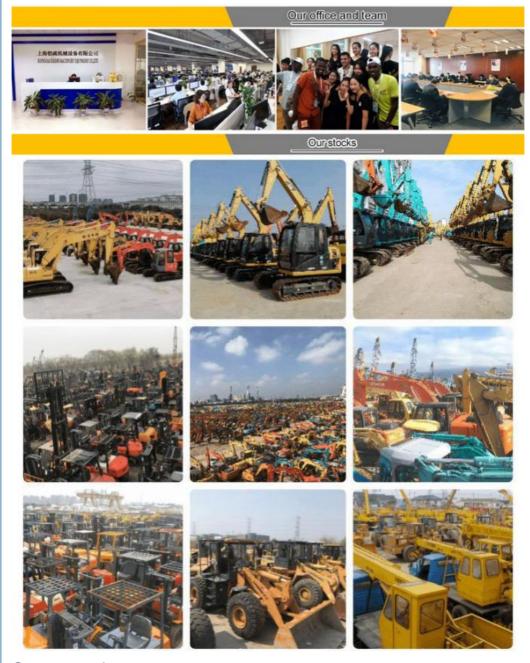

### Company Profile

**Shanghai Kaishu Machinery Equipment Co., Ltd** was established in 2017, we have our own factory which covers an area of 67,000 square meters, with 200 employees. As a leading used excavator supplier in China, Shanghai Kaishu Machinery Equipment Co., Ltd has numerous construction machinery. Our teams are composed of a purchasing team, a technical support team, a vehicle-parts supply center, a foreign trade sales team and a quality testing center.

Our full range of products include: used excavators, used loaders, used graders, used bulldozers, used forklifts, used cranes and other used construction machinery products. Our engineering machines are mainly from China, the United States, Japan, South Korea and other manufacturing countries, quality assurance is our hallmark. Our machines are sold to many regions at home and abroad, and we have rich export experience.

In order to serve our customers better, we deal in three(3) thousand units of construction machinery all year round and ensure delivery within 7-30 days after payment. Our team can serve you around the clock (24/7) and we hope to build a long-term business relationship with you.