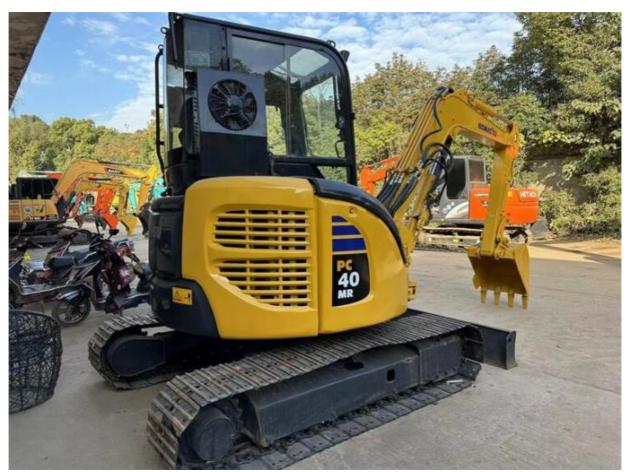

# Original Hydraulic Cylinder Used Komatsu PC40 Mini Crawler Excavator in Low Working Hours

### **Product Specification**

Showroom Location: None · Operating Weight: 4ton 0.05m<sup>3</sup> . Bucket Capacity: • Machine Weight: 4000 KG Hydraulic Cylinder Brand: Original • Hydraulic Pump Brand: Original • Hydraulic Valve Brand: Original . Engine Brand: Komatsu 29.4KW • Power: • Machinery Test Report: Provided • Video Outgoing-inspection: Provided

• Core Components: Pressure Vessel, Motor, Bearing, Gear,

Pump, Gearbox, Engine, PLC

Year: 2017Working Hours: 1500