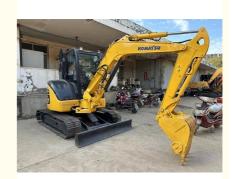

# Original Hydraulic Cylinder Used Komatsu PC40 Mini Crawler Excavator in Low Working Hours

### **Product Specification**

Showroom Location: None · Operating Weight: 4ton 0.05m<sup>3</sup> . Bucket Capacity: • Machine Weight: 4000 KG Hydraulic Cylinder Brand: Original • Hydraulic Pump Brand: Original • Hydraulic Valve Brand: Original . Engine Brand: Komatsu 29.4KW • Power: • Machinery Test Report: Provided • Video Outgoing-inspection: Provided

• Core Components: Pressure Vessel, Motor, Bearing, Gear,

Pump, Gearbox, Engine, PLC

Year: 2017Working Hours: 1500