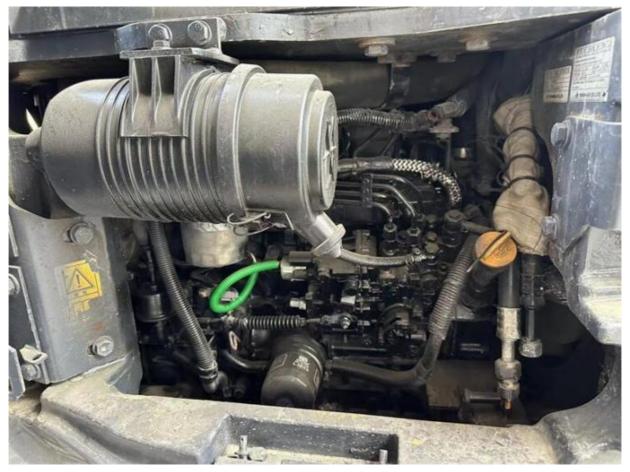

### **Product Specification**

Showroom Location: None · Operating Weight: 4ton 0.05m<sup>3</sup> . Bucket Capacity: • Machine Weight: 4000 KG Hydraulic Cylinder Brand: Original • Hydraulic Pump Brand: Original • Hydraulic Valve Brand: Original . Engine Brand: Komatsu 29.4KW • Power: • Machinery Test Report: Provided • Video Outgoing-inspection: Provided

• Core Components: Pressure Vessel, Motor, Bearing, Gear,

Pump, Gearbox, Engine, PLC

Year: 2017Working Hours: 1500