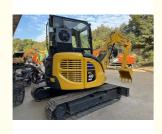

# Original Hydraulic Cylinder Used Komatsu PC40 Mini Crawler Excavator in Low Working Hours

### **Product Specification**

Showroom Location: None · Operating Weight: 4ton 0.05m<sup>3</sup> . Bucket Capacity: • Machine Weight: 4000 KG Hydraulic Cylinder Brand: Original • Hydraulic Pump Brand: Original • Hydraulic Valve Brand: Original . Engine Brand: Komatsu 29.4KW • Power: • Machinery Test Report: Provided • Video Outgoing-inspection: Provided

• Core Components: Pressure Vessel, Motor, Bearing, Gear,

Pump, Gearbox, Engine, PLC

Year: 2017Working Hours: 1500