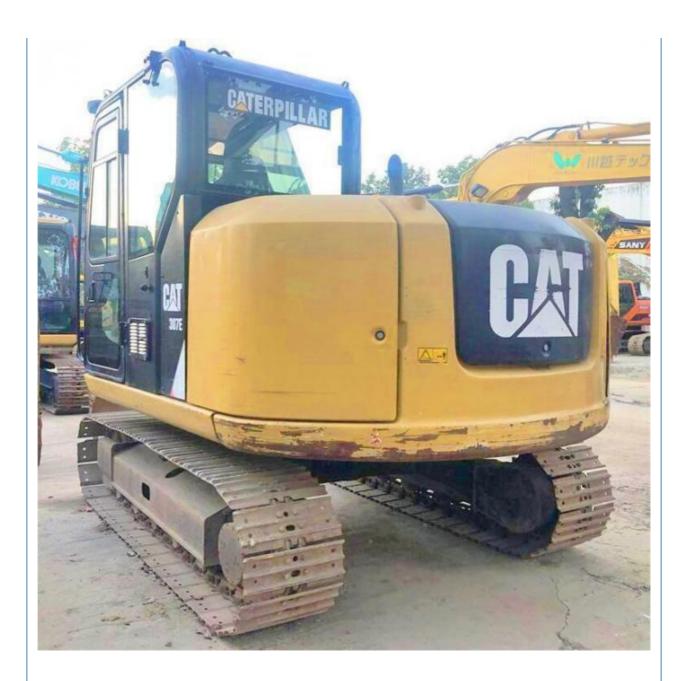

# 2020 Japan Original Mini Used CAT 307E Caterpillar Excavator with Durable Performance

## More Images

Working Hours:

1046