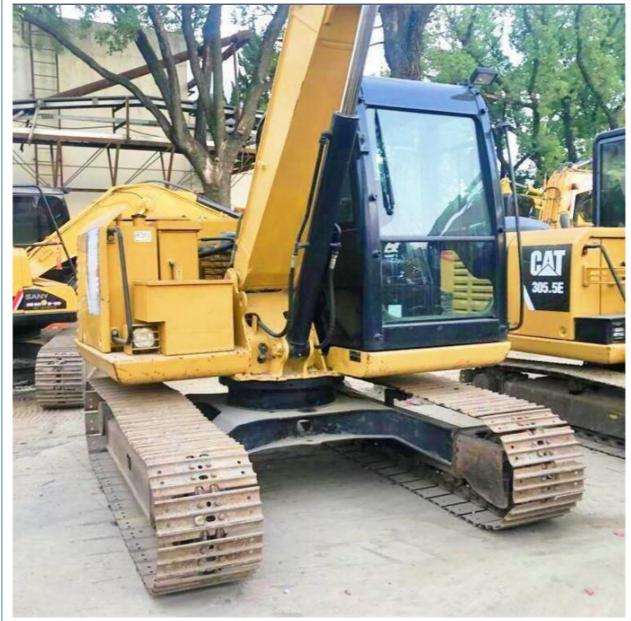

# 2020 Japan Original Mini Used CAT 307E Caterpillar Excavator with Durable Performance

## More Images

Working Hours:

1046