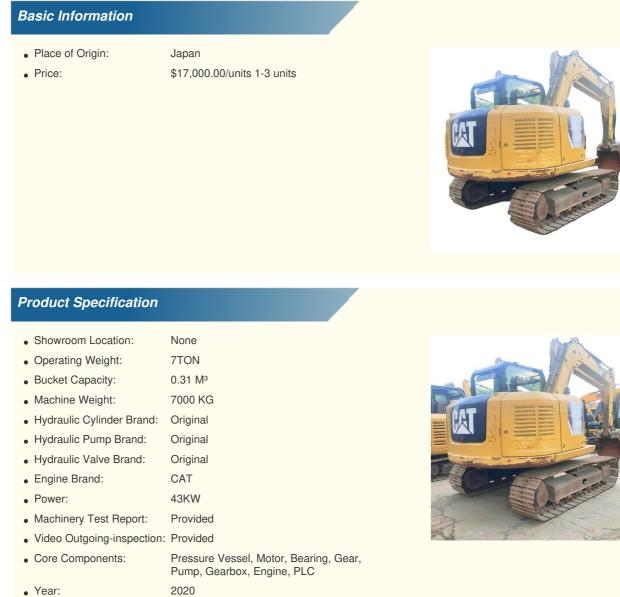

# 2020 Japan Original Mini Used CAT 307E Caterpillar Excavator with Durable Performance