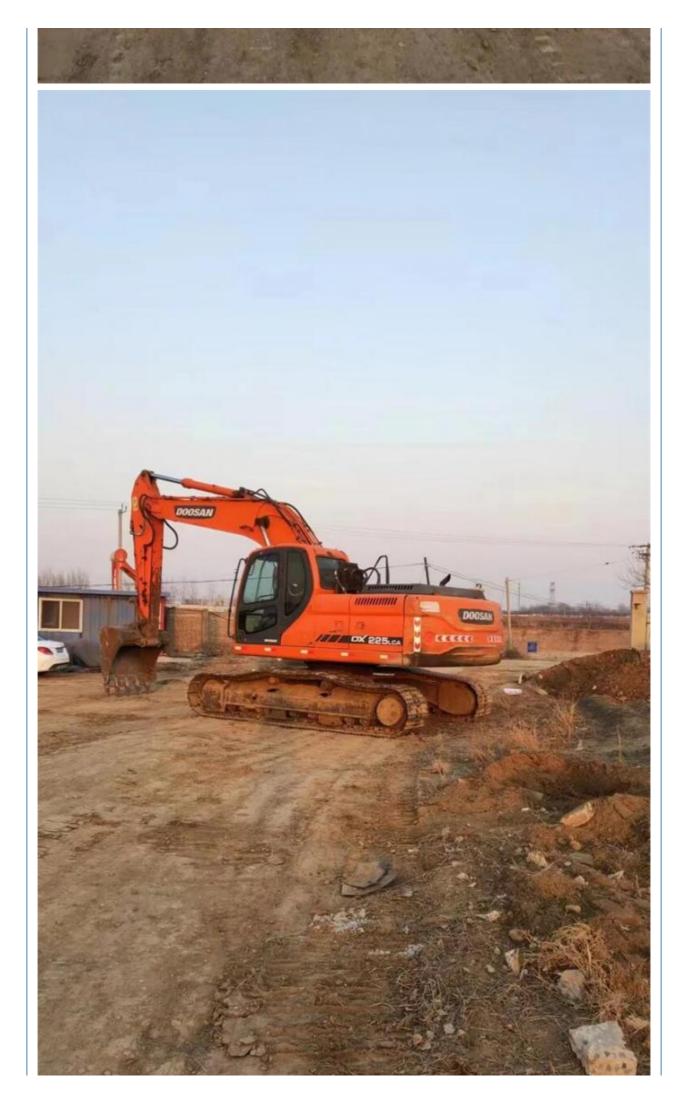

# More Images

## **Product Specification**

Showroom Location: None · Operating Weight: 21800KG 1.05m<sup>3</sup> . Bucket Capacity: • Machine Weight: 22000 KG Hydraulic Cylinder Brand: Original • Hydraulic Pump Brand: Original Hydraulic Valve Brand: Original . Engine Brand: Doosan • Power: 115KW • Machinery Test Report: Provided • Video Outgoing-inspection: Provided

• Core Components: Pressure Vessel, Motor, Bearing, Gear,

Pump, Gearbox, Engine, PLC

Year: 2013Working Hours: 6690