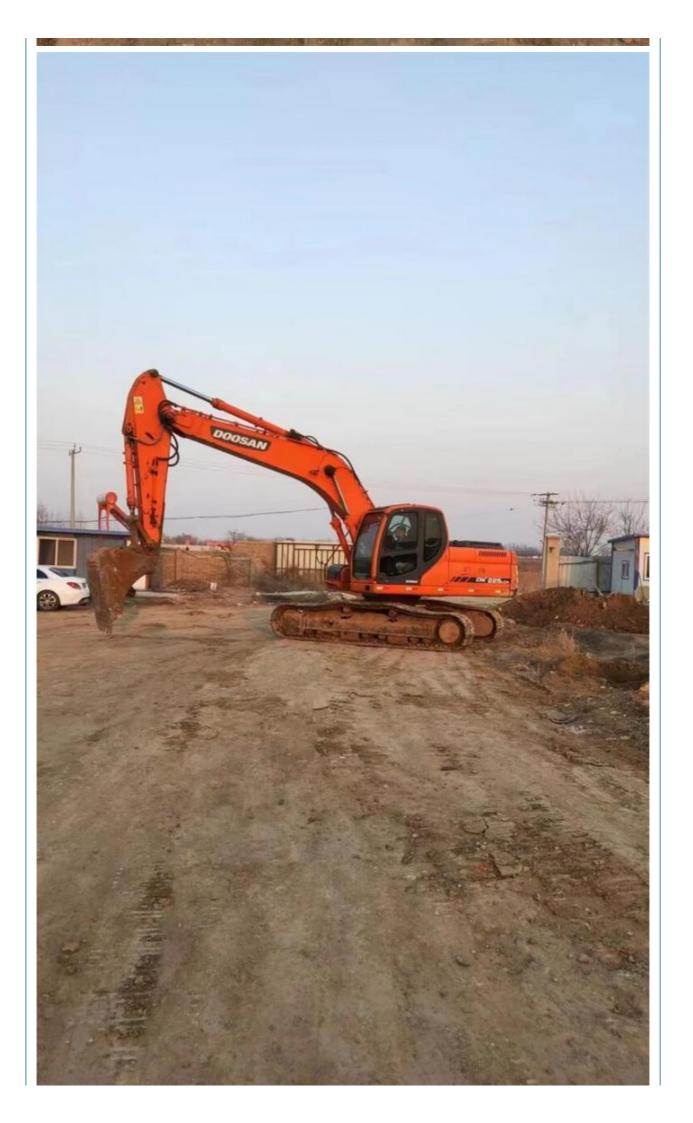

# More Images

## **Product Specification**

Showroom Location: None · Operating Weight: 21800KG 1.05m<sup>3</sup> . Bucket Capacity: • Machine Weight: 22000 KG Hydraulic Cylinder Brand: Original • Hydraulic Pump Brand: Original Hydraulic Valve Brand: Original . Engine Brand: Doosan • Power: 115KW • Machinery Test Report: Provided • Video Outgoing-inspection: Provided

• Core Components: Pressure Vessel, Motor, Bearing, Gear,

Pump, Gearbox, Engine, PLC

Year: 2013Working Hours: 6690