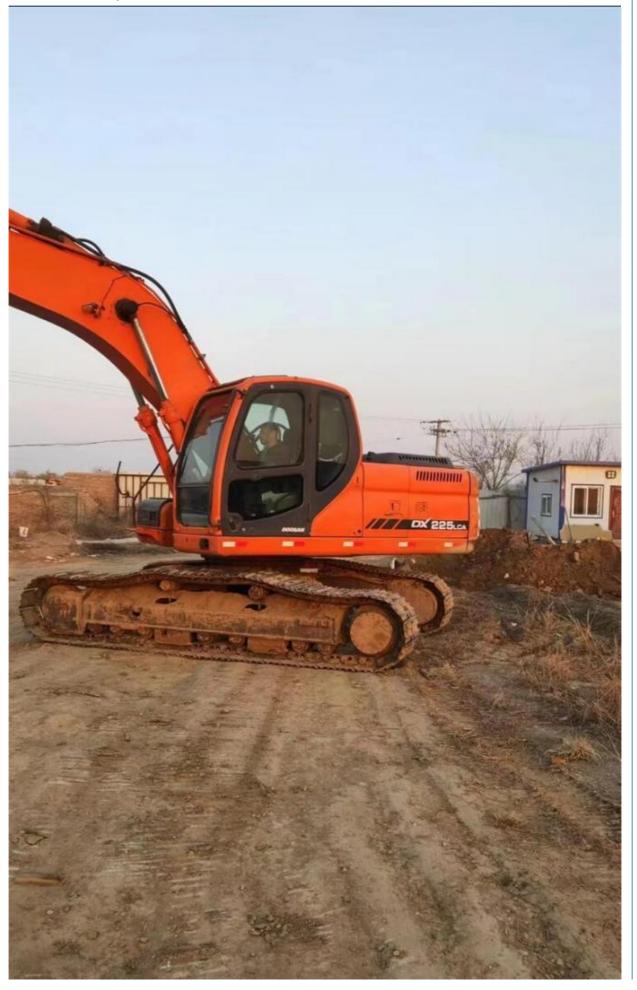

# Original DOOSAN DX225LC DX225 225LCA Excavator Used Doosan Crawler Excavators Dx225lc

## **Product Specification**

Showroom Location: None · Operating Weight: 21800KG 1.05m<sup>3</sup> . Bucket Capacity: • Machine Weight: 22000 KG Hydraulic Cylinder Brand: Original • Hydraulic Pump Brand: Original Hydraulic Valve Brand: Original . Engine Brand: Doosan • Power: 115KW • Machinery Test Report: Provided • Video Outgoing-inspection: Provided

• Core Components: Pressure Vessel, Motor, Bearing, Gear,

Pump, Gearbox, Engine, PLC

Year: 2013Working Hours: 6690