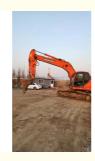

# Original DOOSAN DX225LC DX225 225LCA Excavator Used Doosan Crawler Excavators Dx225lc

## **Product Specification**

Showroom Location: None · Operating Weight: 21800KG 1.05m<sup>3</sup> . Bucket Capacity: • Machine Weight: 22000 KG Hydraulic Cylinder Brand: Original • Hydraulic Pump Brand: Original Hydraulic Valve Brand: Original . Engine Brand: Doosan • Power: 115KW • Machinery Test Report: Provided • Video Outgoing-inspection: Provided

• Core Components: Pressure Vessel, Motor, Bearing, Gear,

Pump, Gearbox, Engine, PLC

Year: 2013Working Hours: 6690