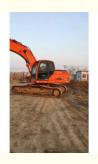

# Original DOOSAN DX225LC DX225 225LCA Excavator Used Doosan Crawler Excavators Dx225lc

## **Product Specification**

Showroom Location: None · Operating Weight: 21800KG 1.05m<sup>3</sup> . Bucket Capacity: • Machine Weight: 22000 KG Hydraulic Cylinder Brand: Original • Hydraulic Pump Brand: Original Hydraulic Valve Brand: Original . Engine Brand: Doosan • Power: 115KW • Machinery Test Report: Provided • Video Outgoing-inspection: Provided

• Core Components: Pressure Vessel, Motor, Bearing, Gear,

Pump, Gearbox, Engine, PLC

Year: 2013Working Hours: 6690