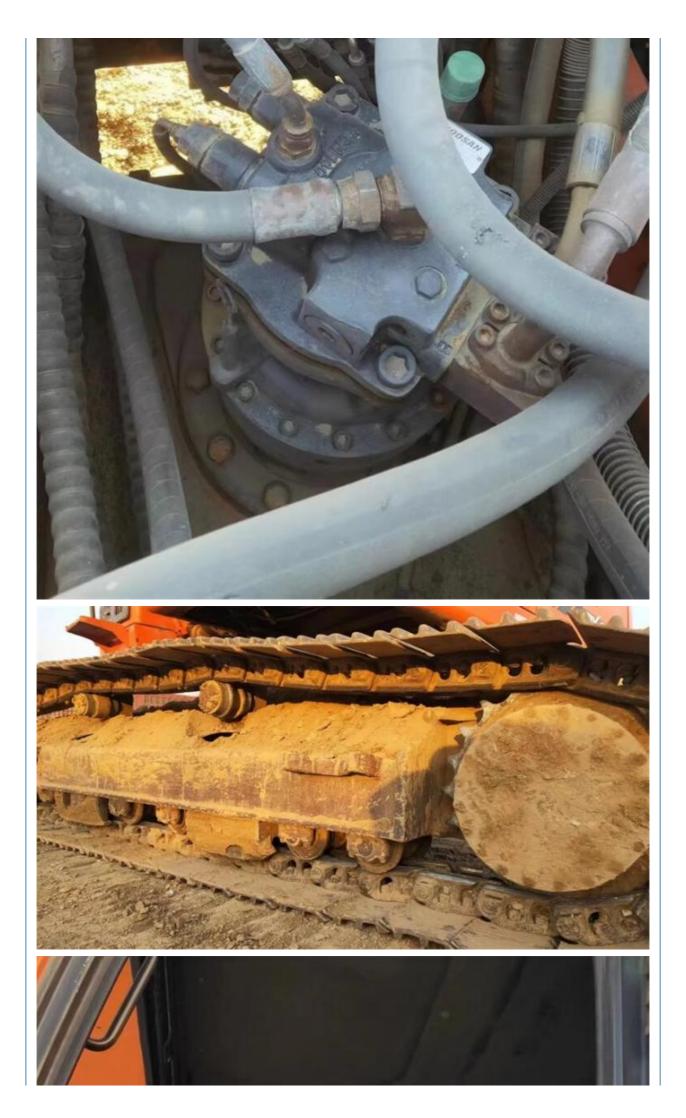

## **Product Specification**

Showroom Location: None · Operating Weight: 21800KG 1.05m<sup>3</sup> . Bucket Capacity: • Machine Weight: 22000 KG Hydraulic Cylinder Brand: Original • Hydraulic Pump Brand: Original Hydraulic Valve Brand: Original . Engine Brand: Doosan • Power: 115KW • Machinery Test Report: Provided • Video Outgoing-inspection: Provided

• Core Components: Pressure Vessel, Motor, Bearing, Gear,

Pump, Gearbox, Engine, PLC

Year: 2013Working Hours: 6690

# More Images