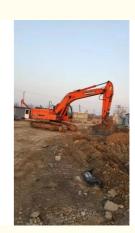

# Original DOOSAN DX225LC DX225 225LCA Excavator Used Doosan Crawler Excavators Dx225lc

## **Product Specification**

Showroom Location: None · Operating Weight: 21800KG 1.05m<sup>3</sup> . Bucket Capacity: • Machine Weight: 22000 KG Hydraulic Cylinder Brand: Original • Hydraulic Pump Brand: Original Hydraulic Valve Brand: Original . Engine Brand: Doosan • Power: 115KW • Machinery Test Report: Provided • Video Outgoing-inspection: Provided

• Core Components: Pressure Vessel, Motor, Bearing, Gear,

Pump, Gearbox, Engine, PLC

Year: 2013Working Hours: 6690