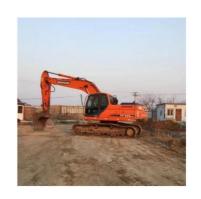

# Original DOOSAN DX225LC DX225 225LCA Excavator Used Doosan Crawler Excavators Dx225lc

## **Product Specification**

Showroom Location: None · Operating Weight: 21800KG 1.05m<sup>3</sup> . Bucket Capacity: • Machine Weight: 22000 KG Hydraulic Cylinder Brand: Original • Hydraulic Pump Brand: Original Hydraulic Valve Brand: Original . Engine Brand: Doosan • Power: 115KW • Machinery Test Report: Provided • Video Outgoing-inspection: Provided

• Core Components: Pressure Vessel, Motor, Bearing, Gear,

Pump, Gearbox, Engine, PLC

Year: 2013Working Hours: 6690