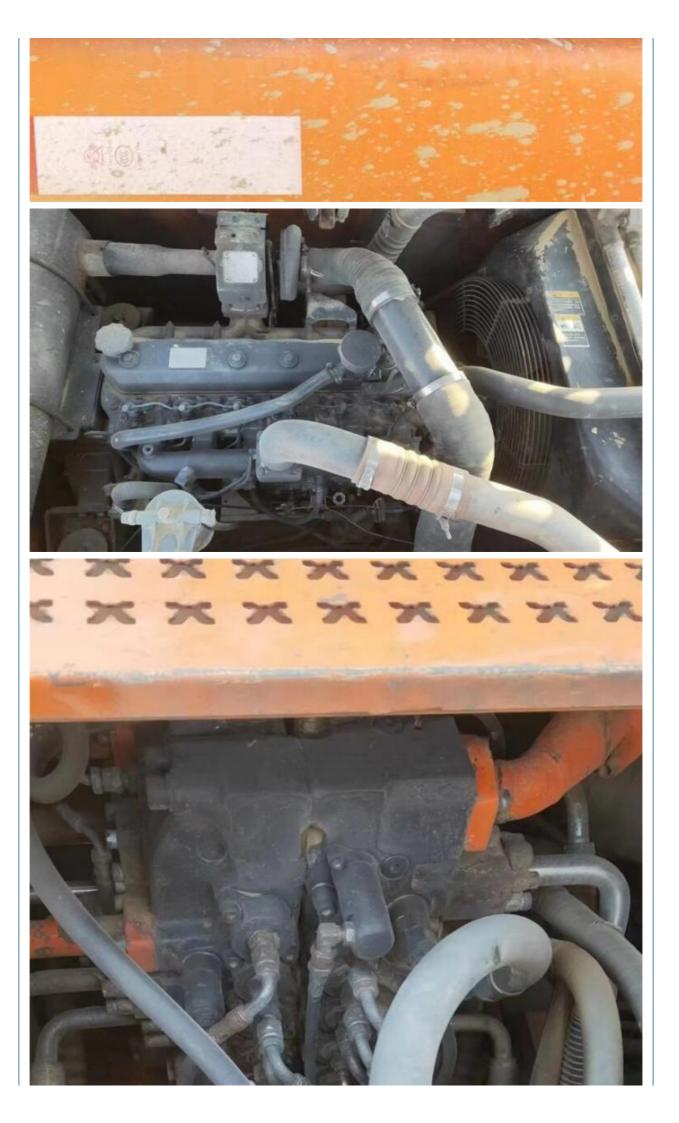

## **Product Specification**

Showroom Location: None · Operating Weight: 21800KG 1.05m<sup>3</sup> . Bucket Capacity: • Machine Weight: 22000 KG Hydraulic Cylinder Brand: Original • Hydraulic Pump Brand: Original Hydraulic Valve Brand: Original . Engine Brand: Doosan • Power: 115KW • Machinery Test Report: Provided • Video Outgoing-inspection: Provided

• Core Components: Pressure Vessel, Motor, Bearing, Gear,

Pump, Gearbox, Engine, PLC

Year: 2013Working Hours: 6690

# More Images