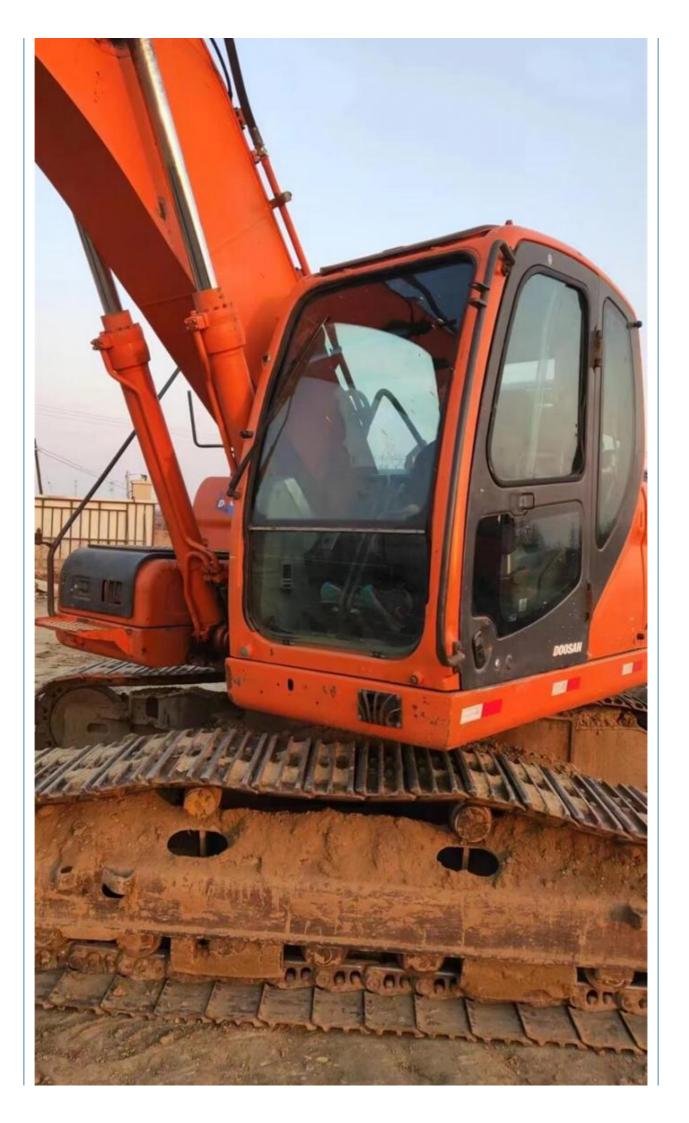

# More Images

## **Product Specification**

Showroom Location: None · Operating Weight: 21800KG 1.05m<sup>3</sup> . Bucket Capacity: • Machine Weight: 22000 KG Hydraulic Cylinder Brand: Original • Hydraulic Pump Brand: Original Hydraulic Valve Brand: Original . Engine Brand: Doosan • Power: 115KW • Machinery Test Report: Provided • Video Outgoing-inspection: Provided

• Core Components: Pressure Vessel, Motor, Bearing, Gear,

Pump, Gearbox, Engine, PLC

Year: 2013Working Hours: 6690