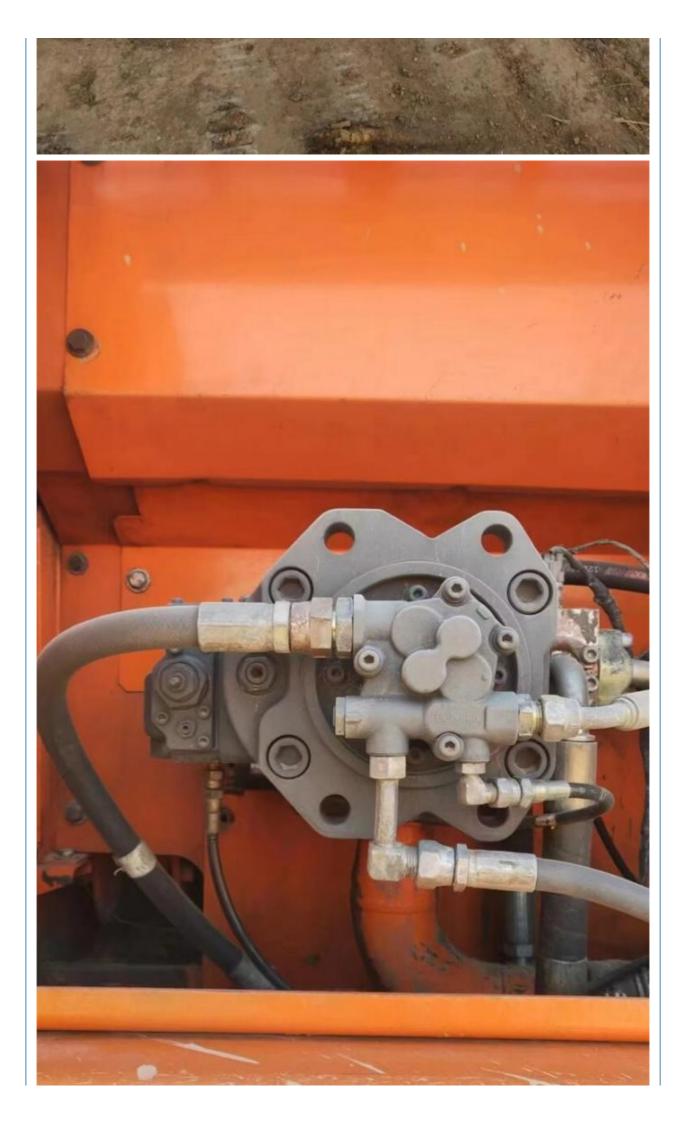

## **Product Specification**

Showroom Location: None · Operating Weight: 21800KG 1.05m<sup>3</sup> . Bucket Capacity: • Machine Weight: 22000 KG Hydraulic Cylinder Brand: Original • Hydraulic Pump Brand: Original Hydraulic Valve Brand: Original . Engine Brand: Doosan • Power: 115KW • Machinery Test Report: Provided • Video Outgoing-inspection: Provided