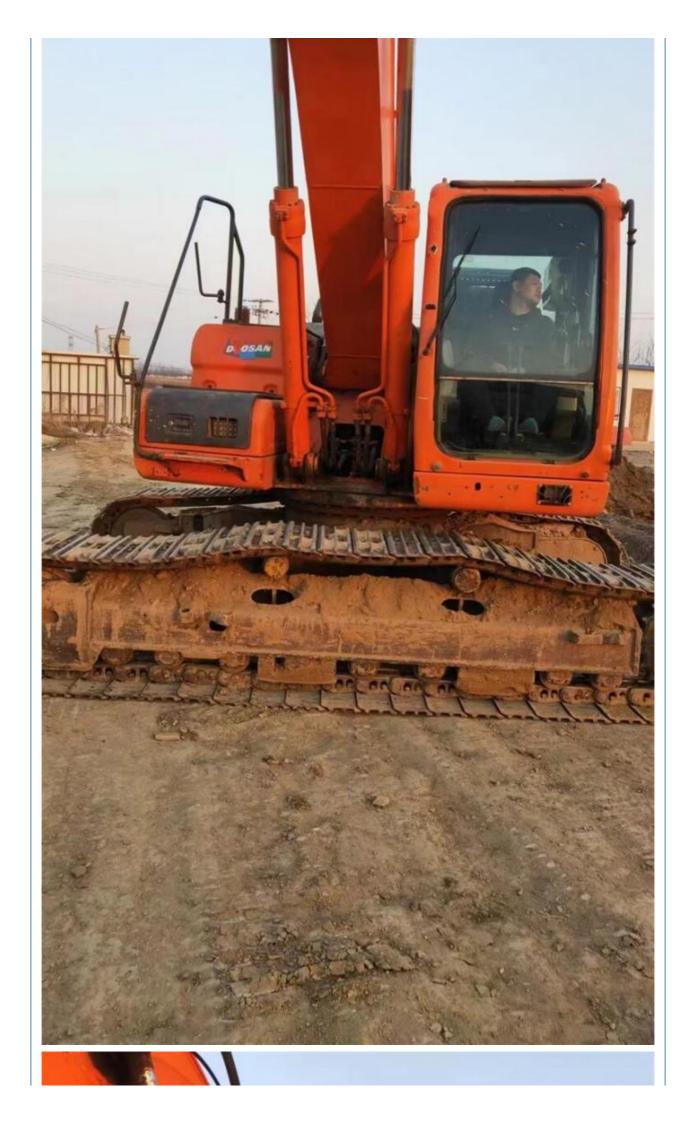

# Original DOOSAN DX225LC DX225 225LCA Excavator Used Doosan Crawler Excavators Dx225lc

#### **Basic Information**

Place of Origin: Korea

• Price: \$25,000.00/units 1-3 units



## **Product Specification**

Showroom Location: None · Operating Weight: 21800KG 1.05m<sup>3</sup> . Bucket Capacity: • Machine Weight: 22000 KG Hydraulic Cylinder Brand: Original • Hydraulic Pump Brand: Original Hydraulic Valve Brand: Original . Engine Brand: Doosan • Power: 115KW • Machinery Test Report: Provided • Video Outgoing-inspection: Provided

• Core Components: Pressure Vessel, Motor, Bearing, Gear,

Pump, Gearbox, Engine, PLC

Year: 2013Working Hours: 6690



# More Images









# Product Description

# **Product Description**





















#### Models Of Excavators We Sell

PC20/PC30/PC35/PC40/PC55/PC56/PC60/PC70/PC75/PC78/PC10 0/PC110/PC120/PC128/PC130/PC138/PC150/PC160/PC200/PC210/PC22 0/PC228/PC240/PC270/PC300/PC350/PC360/PC400/PC450/PC49 0/PC650

CAT303/CAT305/CAT305.5/CAT306/CAT307/CAT308/CAT311/CAT312/C

AT313/CAT315/CAT318/CAT320/CAT323/CAT324/CAT325/CAT326/CAT3

Carter used excavator 29/CAT330/CAT340/CAT340/CAT345/CAT349/CAT375

Doosan used excavator DH(DX)35/55/60/70/75/80/150/200/215/220/225/235/260/300/350/370/420/

500/530

Sany used excavator SY16/SY35/SY55/SY60/SY65/SY75/SY85/SY95/SY115/SY135/SY155/SY

205/SY215/SY235/SY265/SY305/SY335/SY365

/ZX330/ZX350/ZX360/ZX450/ZX600

Kobelco used excavator SK50/SK55/SK60/SK70/SK75/SK115/SK135/SK140/SK160/SK200/SK210/

SK230/SK235/SK250/SK260/SK330/SK350/SK450/S