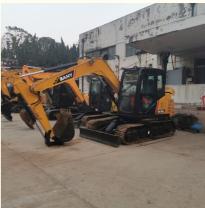

|
| <ul> <li>Engine Brand:</li> </ul>          | ISUZU                                                          |
| • Power:                                   | 40.9KW                                                         |
| <ul> <li>Machinery Test Report:</li> </ul> | Provided                                                       |
| • Video Outgoing-inspection:               | Provided                                                       |
| Core Components:                           | Pressure Vessel, Motor, Bearing,<br>Pump, Gearbox, Engine, PLC |
| • Year:                                    | 2019                                                           |
| <ul> <li>Working Hours:</li> </ul>         | 0-2000                                                         |



# More Images







Gear,



















# Models Of Excavators We Sell

| Komatsu used<br>excavator  | PC20/PC30/PC35/PC40/PC50/PC55/PC56/PC60/PC70/PC75/PC78/PC10<br>0/PC110/PC120/PC128/PC130/PC138/PC150/PC160/PC200/PC210/PC22<br>0/PC228/PC240/PC270/PC300/PC350/PC360/PC400/PC450/PC460/PC49<br>0/PC650 |
|----------------------------|--------------------------------------------------------------------------------------------------------------------------------------------------------------------------------------------------------|
| Carter used excavator      | CAT303/CAT305/CAT305.5/CAT306/CAT307/CAT308/CAT311/CAT312/C<br>AT313/CAT315/CAT318/CAT320/CAT323/CAT324/CAT325/CAT326/CAT3<br>29/CAT330/CAT336/CAT340/CAT345/CAT349/CAT375                             |
| Doosan used excavator