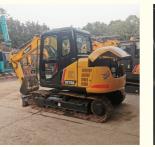

<ul> <li>Engine Brand:</li> </ul>          | ISUZU                                                          |
| • Power:                                   | 40.9KW                                                         |
| <ul> <li>Machinery Test Report:</li> </ul> | Provided                                                       |
| • Video Outgoing-inspection:               | Provided                                                       |
| Core Components:                           | Pressure Vessel, Motor, Bearing,<br>Pump, Gearbox, Engine, PLC |
| • Year:                                    | 2019                                                           |
| <ul> <li>Working Hours:</li> </ul>         | 0-2000                                                         |



# More Images







Gear,



















# Models Of Excavators We Sell

| Komatsu used<br>excavator  | PC20/PC30/PC35/PC40/PC50/PC55/PC56/PC60/PC70/PC75/PC78/PC10<br>0/PC110/PC120/PC128/PC130/PC138/PC150/PC160/PC200/PC210/PC22<br>0/PC228/PC240/PC270/PC300/PC350/PC360/PC400/PC450/PC460/PC49<br>0/PC650 |
|----------------------------|--------------------------------------------------------------------------------------------------------------------------------------------------------------------------------------------------------|
| Carter used excavator      | CAT303/CAT305/CAT305.5/CAT306/CAT307/CAT308/CAT311/CAT312/C<br>AT313/CAT315/CAT318/CAT320/CAT323/CAT324/CAT325/CAT326/CAT3<br>29/CAT330/CAT336/CAT340/CAT345/CAT349/CAT375                             |
| Doosan used excavator      | DH(DX)35/5