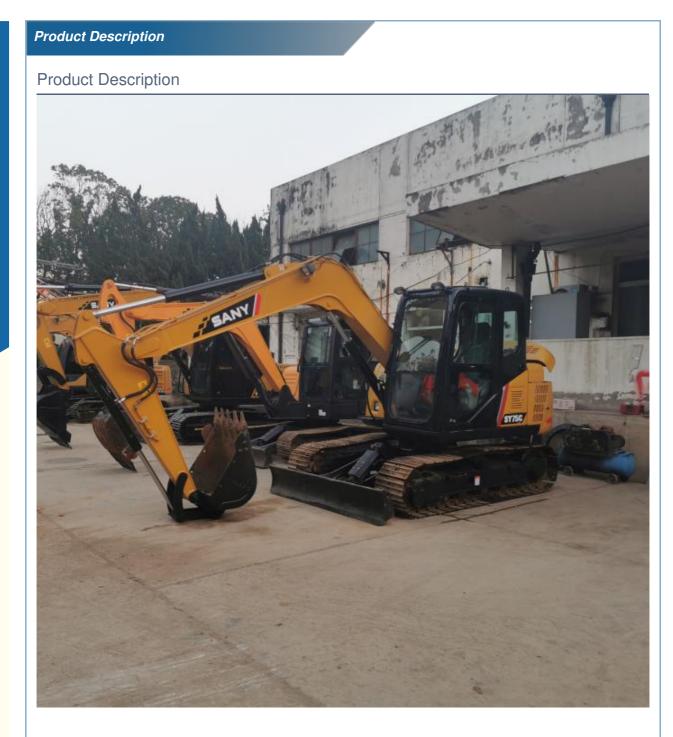

# 7280 KG Used Mini Sany SY75-8 Hydraulic Crawler Excavator with 0.28 Bucket Capacity

| <ul> <li>Showroom Location:</li> </ul>     | None                                                           |
|--------------------------------------------|----------------------------------------------------------------|
| <ul> <li>Operating Weight:</li> </ul>      | 7TON                                                           |
| <ul> <li>Bucket Capacity:</li> </ul>       | 0.28                                                           |
| <ul> <li>Machine Weight:</li> </ul>        | 7280 KG                                                        |
| Hydraulic Cylinder Brand:                  | Original                                                       |
| <ul> <li>Hydraulic Pump Brand:</li> </ul>  | Original                                                       |
| <ul> <li>Hydraulic Valve Brand:</li> </ul> | Original                                                       |
| <ul> <li>Engine Brand:</li> </ul>          | ISUZU                                                          |
| • Power:                                   | 40.9KW                                                         |
| <ul> <li>Machinery Test Report:</li> </ul> | Provided                                                       |
| • Video Outgoing-inspection:               | Provided                                                       |
| Core Components:                           | Pressure Vessel, Motor, Bearing,<br>Pump, Gearbox, Engine, PLC |
| • Year:                                    | 2019                                                           |
| <ul> <li>Working Hours:</li> </ul>         | 0-2000                                                         |