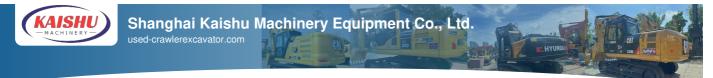

# 7280 KG Used Mini Sany SY75-8 Hydraulic Crawler Excavator with 0.28 Bucket Capacity

| <ul> <li>Showroom Location:</li> </ul>     | None                                                           |
|--------------------------------------------|----------------------------------------------------------------|
| <ul> <li>Operating Weight:</li> </ul>      | 7TON                                                           |
| <ul> <li>Bucket Capacity:</li> </ul>       | 0.28                                                           |
| <ul> <li>Machine Weight:</li> </ul>        | 7280 KG                                                        |
| Hydraulic Cylinder Brand:                  | Original                                                       |
| <ul> <li>Hydraulic Pump Brand:</li> </ul>  | Original                                                       |
| <ul> <li>Hydraulic Valve Brand:</li> </ul> | Original                                                       |
| <ul> <li>Engine Brand:</li> </ul>          | ISUZU                                                          |
| • Power:                                   | 40.9KW                                                         |
| <ul> <li>Machinery Test Report:</li> </ul> | Provided                                                       |
| • Video Outgoing-inspection:               | Provided                                                       |
| Core Components:                           | Pressure Vessel, Motor, Bearing,<br>Pump, Gearbox, Engine, PLC |
| • Year:                                    | 2019                                                           |
| <ul> <li>Working Hours:</li> </ul>         | 0-2000                                                         |