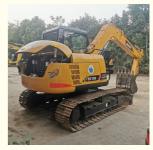

# 7280 KG Used Mini Sany SY75-8 Hydraulic Crawler Excavator with 0.28 Bucket Capacity

| <ul> <li>Showroom Location:</li> </ul>     | None                                                           |
|--------------------------------------------|----------------------------------------------------------------|
| <ul> <li>Operating Weight:</li> </ul>      | 7TON                                                           |
| <ul> <li>Bucket Capacity:</li> </ul>       | 0.28                                                           |
| <ul> <li>Machine Weight:</li> </ul>        | 7280 KG                                                        |
| Hydraulic Cylinder Brand:                  | Original                                                       |
| <ul> <li>Hydraulic Pump Brand:</li> </ul>  | Original                                                       |
| <ul> <li>Hydraulic Valve Brand:</li> </ul> | Original                                                       |
| <ul> <li>Engine Brand:</li> </ul>          | ISUZU                                                          |
| • Power:                                   | 40.9KW                                                         |
| <ul> <li>Machinery Test Report:</li> </ul> | Provided                                                       |
| • Video Outgoing-inspection:               | Provided                                                       |
| Core Components:                           | Pressure Vessel, Motor, Bearing,<br>Pump, Gearbox, Engine, PLC |
| • Year:                                    | 2019                                                           |
| <ul> <li>Working Hours:</li> </ul>         | 0-2000                                                         |