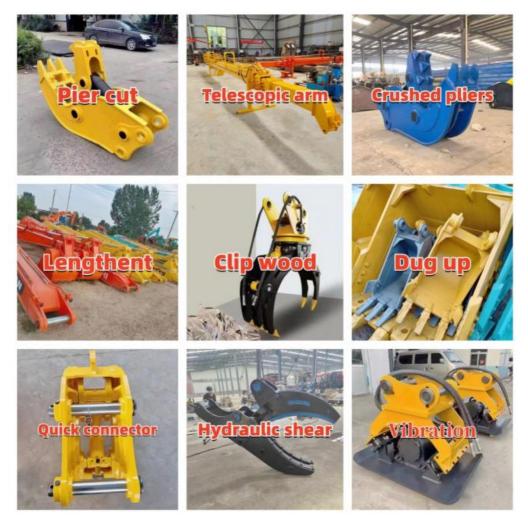

a quality testing center.

Our full range of products include: used excavators, used loaders, used graders, used bulldozers, used forklifts, used cranes and other used construction machinery products. Our engineering machines are mainly from China, the United States, Japan, South Korea and other manufacturing countries, quality assurance is our hallmark. Our machines are sold to many regions at home and abroad, and we have rich export experience.

In order to serve our customers better, we deal in three(3) thousand units of construction machinery all year round and ensure delivery within 7-30 days after payment. Our team can serve you around the clock (24/7) and we hope to build a long-term business relationship with you.



Our transaction case



We can provide other accessory devices



## FAQ

### 1. What's your payment terms and trade terms?

Generally 50% deposit and 50% balance before shipping. Of course, we can negotiate according to your orders. We can accept EXW, FOB, CRF and CIF.

## 2. How to ship the excavators?

- Container: which is cheapest and fast. but sometime machine need to be dismantled.
   Bulk cargo ship :which is better for bigger construction equipment ,ship as it is.
- (3).Flat rack ship :which is better for bigger machine and also no need to dismantle
- (4).RO RO ship : which is good for every machine and faster

#### 3. Is it convenient to visit you?

You are welcome to visit us. So you can see how many used excavators we have in stock and the condition of them. We can pick you up at Shanghai Air port.