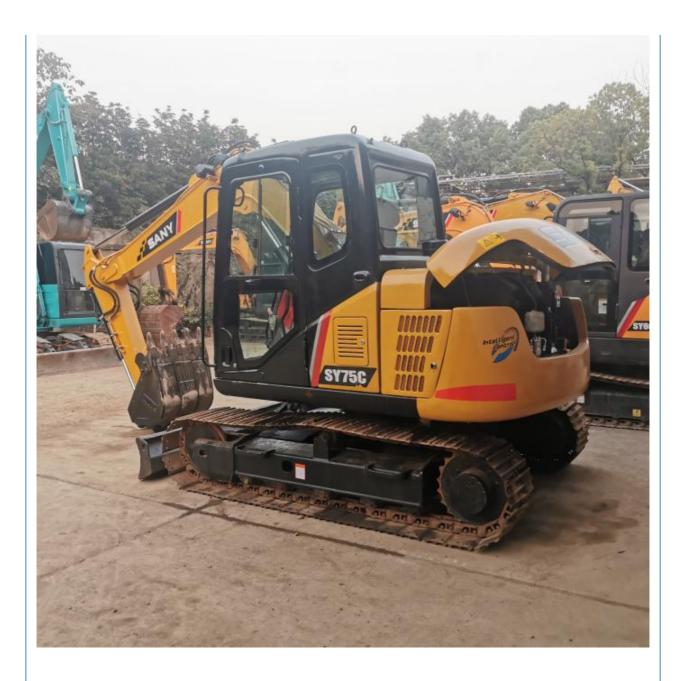

# 7280 KG Used Mini Sany SY75-8 Hydraulic Crawler Excavator with 0.28 Bucket Capacity

| <ul> <li>Showroom Location:</li> </ul>     | None                                                           |
|--------------------------------------------|----------------------------------------------------------------|
| <ul> <li>Operating Weight:</li> </ul>      | 7TON                                                           |
| <ul> <li>Bucket Capacity:</li> </ul>       | 0.28                                                           |
| <ul> <li>Machine Weight:</li> </ul>        | 7280 KG                                                        |
| Hydraulic Cylinder Brand:                  | Original                                                       |
| <ul> <li>Hydraulic Pump Brand:</li> </ul>  | Original                                                       |
| <ul> <li>Hydraulic Valve Brand:</li> </ul> | Original                                                       |
| <ul> <li>Engine Brand:</li> </ul>          | ISUZU                                                          |
| • Power:                                   | 40.9KW                                                         |
| <ul> <li>Machinery Test Report:</li> </ul> | Provided                                                       |
| • Video Outgoing-inspection:               | Provided                                                       |
| Core Components:                           | Pressure Vessel, Motor, Bearing,<br>Pump, Gearbox, Engine, PLC |
| • Year:                                    | 2019                                                           |
| <ul> <li>Working Hours:</li> </ul>         | 0-2000                                                         |