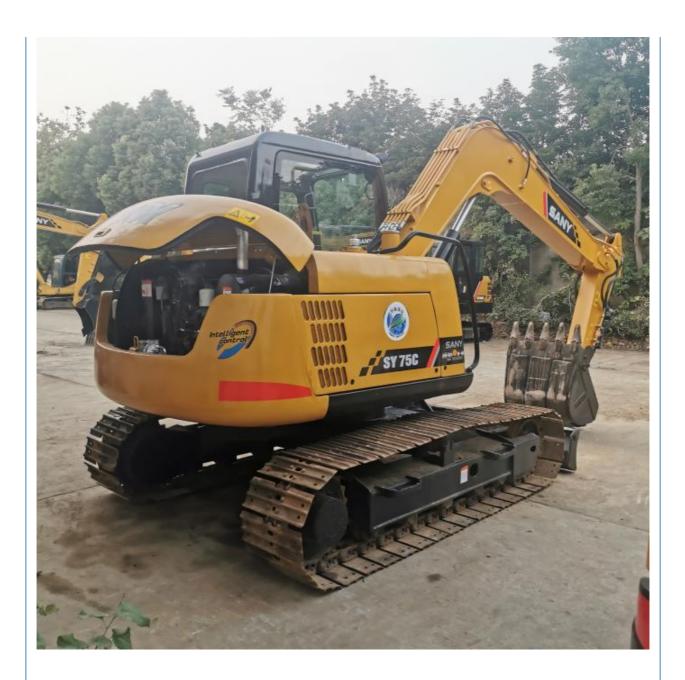

# 7280 KG Used Mini Sany SY75-8 Hydraulic Crawler Excavator with 0.28 Bucket Capacity

| <ul> <li>Showroom Location:</li> </ul>     | None                                                           |
|--------------------------------------------|----------------------------------------------------------------|
| <ul> <li>Operating Weight:</li> </ul>      | 7TON                                                           |
| <ul> <li>Bucket Capacity:</li> </ul>       | 0.28                                                           |
| <ul> <li>Machine Weight:</li> </ul>        | 7280 KG                                                        |
| Hydraulic Cylinder Brand:                  | Original                                                       |
| <ul> <li>Hydraulic Pump Brand:</li> </ul>  | Original                                                       |
| <ul> <li>Hydraulic Valve Brand:</li> </ul> | Original                                                       |
| <ul> <li>Engine Brand:</li> </ul>          | ISUZU                                                          |
| • Power:                                   | 40.9KW                                                         |
| <ul> <li>Machinery Test Report:</li> </ul> | Provided                                                       |
| • Video Outgoing-inspection:               | Provided                                                       |
| Core Components:                           | Pressure Vessel, Motor, Bearing,<br>Pump, Gearbox, Engine, PLC |
| • Year:                                    | 2019                                                           |
| <ul> <li>Working Hours:</li> </ul>         | 0-2000                                                         |