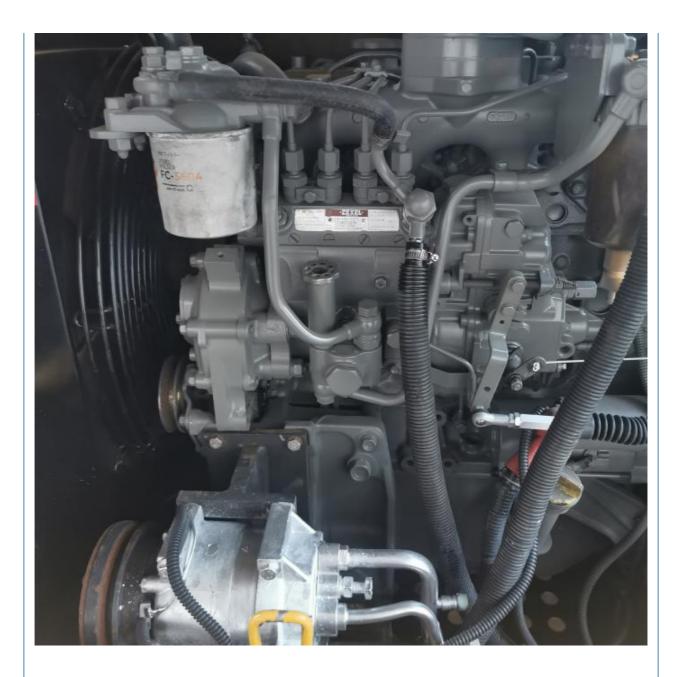

nd:</li> </ul>          | ISUZU                                                          |
| • Power:                                   | 40.9KW                                                         |
| <ul> <li>Machinery Test Report:</li> </ul> | Provided                                                       |
| • Video Outgoing-inspection:               | Provided                                                       |
| Core Components:                           | Pressure Vessel, Motor, Bearing,<br>Pump, Gearbox, Engine, PLC |
| • Year:                                    | 2019                                                           |
| <ul> <li>Working Hours:</li> </ul>         | 0-2000                                                         |



# More Images







Gear,



















# Models Of Excavators We Sell

| Komatsu used<br>excavator  | PC20/PC30/PC35/PC40/PC50/PC55/PC56/PC60/PC70/PC75/PC78/PC10<br>0/PC110/PC120/PC128/PC130/PC138/PC150/PC160/PC200/PC210/PC22<br>0/PC228/PC240/PC270/PC300/PC350/PC360/PC400/PC450/PC460/PC49<br>0/PC650 |
|----------------------------|--------------------------------------------------------------------------------------------------------------------------------------------------------------------------------------------------------|
| Carter used excavator      | CAT303/CAT305/CAT305.5/CAT306/CAT307/CAT308/CAT311/CAT312/C<br>AT313/CAT315/CAT318/CAT320/CAT323/CAT324/CAT325/CAT326/CAT3<br>29/CAT330/CAT336/CAT340/CAT345/CAT349/CAT375                             |
| Doosan used excavator      | DH(DX)35/55/60/70/75/80/150/2