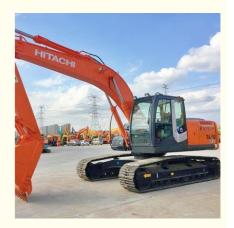

# 24 Ton Used Hitachi ZX240 Excavator Japan Original ZX240-3 with Original Cylinder

### **Product Specification**

Showroom Location: None · Operating Weight: 23800 KG 1 M<sup>3</sup> . Bucket Capacity: · Machine Weight: 24000 KG • Hydraulic Cylinder Brand: Original • Hydraulic Pump Brand: Original • Hydraulic Valve Brand: Original ISUZU . Engine Brand: 132 KW • Power: • Machinery Test Report: Provided • Video Outgoing-inspection: Provided