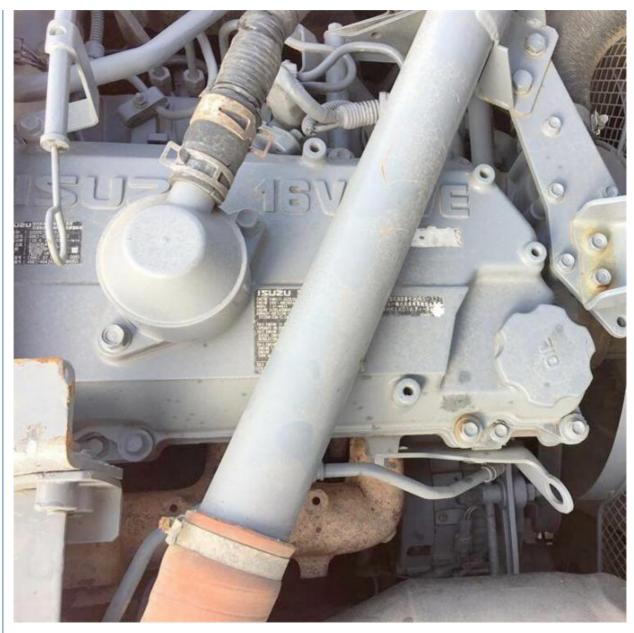

### **Product Specification**

Showroom Location: None · Operating Weight: 23800 KG 1 M<sup>3</sup> . Bucket Capacity: · Machine Weight: 24000 KG • Hydraulic Cylinder Brand: Original • Hydraulic Pump Brand: Original • Hydraulic Valve Brand: Original ISUZU . Engine Brand: 132 KW • Power: • Machinery Test Report: Provided • Video Outgoing-inspection: Provided

• Core Components: Pressure Vessel, Motor, Bearing, Gear,

Pump, Gearbox, Engine, PLC

Year: 2019Working Hours: 2900