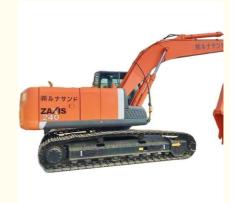

# 24 Ton Used Hitachi ZX240 Excavator Japan Original ZX240-3 with Original Cylinder

### **Product Specification**

Showroom Location: None · Operating Weight: 23800 KG 1 M<sup>3</sup> . Bucket Capacity: · Machine Weight: 24000 KG • Hydraulic Cylinder Brand: Original • Hydraulic Pump Brand: Original • Hydraulic Valve Brand: Original ISUZU . Engine Brand: 132 KW • Power: • Machinery Test Report: Provided • Video Outgoing-inspection: Provided