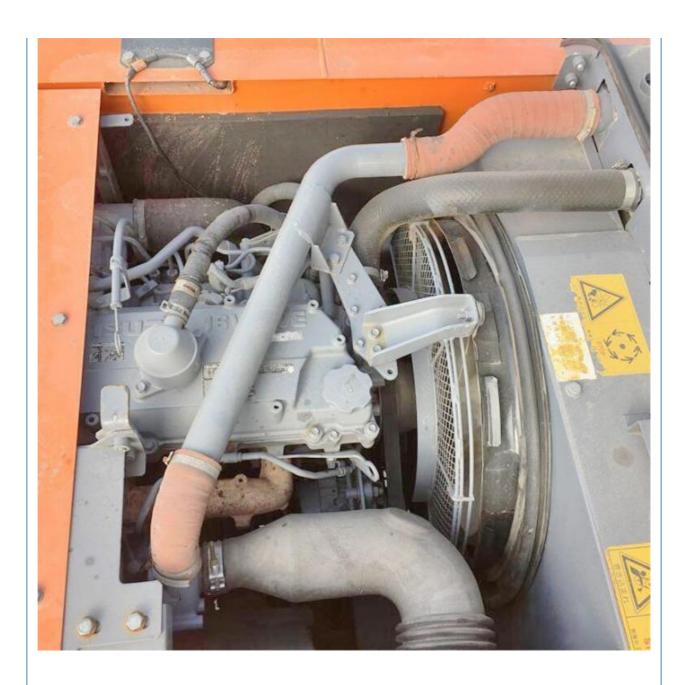

### **Product Specification**

Showroom Location: None · Operating Weight: 23800 KG 1 M<sup>3</sup> . Bucket Capacity: · Machine Weight: 24000 KG • Hydraulic Cylinder Brand: Original • Hydraulic Pump Brand: Original • Hydraulic Valve Brand: Original ISUZU . Engine Brand: 132 KW • Power: • Machinery Test Report: Provided • Video Outgoing-inspection: Provided

• Core Components: Pressure Vessel, Motor, Bearing, Gear,

Pump, Gearbox, Engine, PLC

Year: 2019Working Hours: 2900