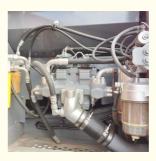

# 24 Ton Used Hitachi ZX240 Excavator Japan Original ZX240-3 with Original Cylinder

#### **Basic Information**

• Place of Origin: China

• Price: \$25,000.00/units 1-3 units



### **Product Specification**

Showroom Location: None · Operating Weight: 23800 KG 1 M<sup>3</sup> . Bucket Capacity: · Machine Weight: 24000 KG • Hydraulic Cylinder Brand: Original • Hydraulic Pump Brand: Original • Hydraulic Valve Brand: Original ISUZU . Engine Brand: 132 KW • Power: • Machinery Test Report: Provided • Video Outgoing-inspection: Provided

• Core Components: Pressure Vessel, Motor, Bearing, Gear,

Pump, Gearbox, Engine, PLC

Year: 2019Working Hours: 2900



### More Images









### Product Description

## **Product Description**

















### Models Of Excavators We Sell

| Komatsu used excavator     | PC20/PC30/PC35/PC40/PC50/PC55/PC56/PC60/PC70/PC75/PC78/PC10 0/PC110/PC120/PC128/PC130/PC138/PC150/PC160/PC200/PC210/PC22 0/PC228/PC240/PC270/PC300/PC350/PC360/PC400/PC450/PC460/PC49 0/PC650 |
|----------------------------|-----------------------------------------------------------------------------------------------------------------------------------------------------------------------------------------------|
| Carter used excavator      | CAT303/CAT305/CAT305.5/CAT306/CAT307/CAT308/CAT311/CAT312/C<br>AT313/CAT315/CAT318/CAT320/CAT323/CAT324/CAT325/CAT326/CAT3<br>29/CAT330/CAT336/CAT340/CAT345/CAT349/CAT375                    |
| Doosan used excavator