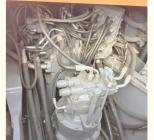

# 24 Ton Used Hitachi ZX240 Excavator Japan Original ZX240-3 with Original Cylinder

#### **Basic Information**

• Place of Origin: China

• Price: \$25,000.00/units 1-3 units



### **Product Specification**

Showroom Location: None · Operating Weight: 23800 KG 1 M<sup>3</sup> . Bucket Capacity: · Machine Weight: 24000 KG • Hydraulic Cylinder Brand: Original • Hydraulic Pump Brand: Original • Hydraulic Valve Brand: Original ISUZU . Engine Brand: 132 KW • Power: • Machinery Test Report: Provided • Video Outgoing-inspection: Provided

• Core Components: Pressure Vessel, Motor, Bearing, Gear,

Pump, Gearbox, Engine, PLC

Year: 2019Working Hours: 2900



### More Images









### Product Description

## **Product Description**

















### Models Of Excavators We Sell

| Komatsu used excavator     | PC20/PC30/PC35/PC40/PC50/PC55/PC56/PC60/PC70/PC75/PC78/PC10 0/PC110/PC120/PC128/PC130/PC138/PC150/PC160/PC200/PC210/PC22 0/PC228/PC240/PC270/PC300/PC350/PC360/PC400/PC450/PC460/PC49 0/PC650 |
|----------------------------|-----------------------------------------------------------------------------------------------------------------------------------------------------------------------------------------------|
| Carter used excavator      | CAT303/CAT305/CAT305.5/CAT306/CAT307/CAT308/CAT311/CAT312/C<br>AT313/CAT315/CAT318/CAT320/CAT323/CAT324/CAT325/CAT326/CAT3<br>29/CAT330/CAT336/CAT340/CAT345/CAT349/CAT375                    |
| Doosan used excavator