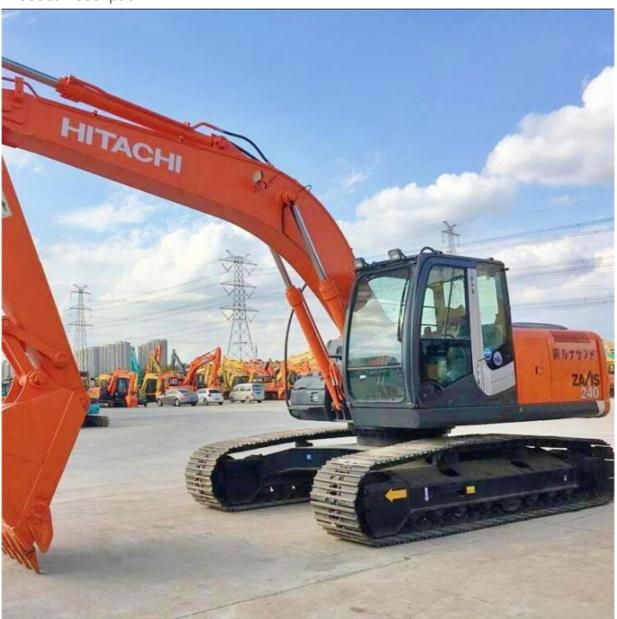

# 24 Ton Used Hitachi ZX240 Excavator Japan Original ZX240-3 with Original Cylinder

### **Product Specification**

Showroom Location: None · Operating Weight: 23800 KG 1 M<sup>3</sup> . Bucket Capacity: · Machine Weight: 24000 KG • Hydraulic Cylinder Brand: Original • Hydraulic Pump Brand: Original • Hydraulic Valve Brand: Original ISUZU . Engine Brand: 132 KW • Power: • Machinery Test Report: Provided • Video Outgoing-inspection: Provided