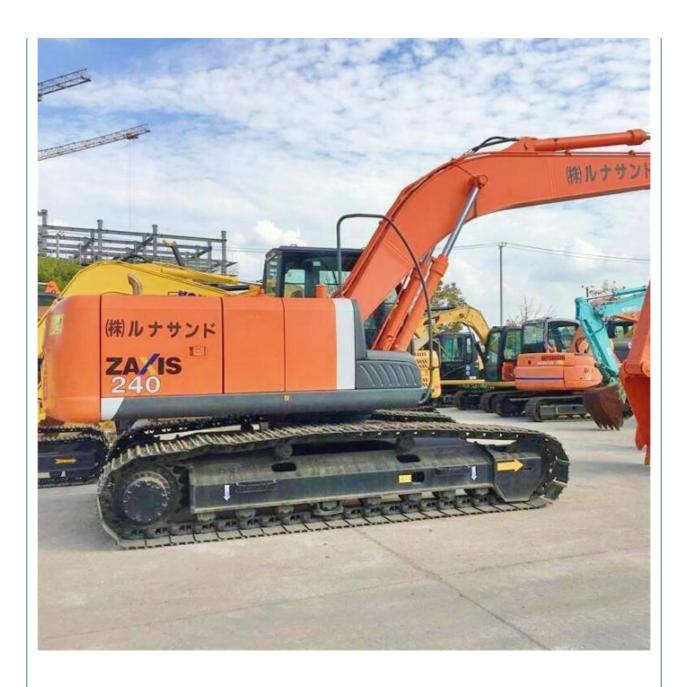

# 24 Ton Used Hitachi ZX240 Excavator Japan Original ZX240-3 with Original Cylinder

### **Product Specification**

Showroom Location: None · Operating Weight: 23800 KG 1 M<sup>3</sup> . Bucket Capacity: · Machine Weight: 24000 KG • Hydraulic Cylinder Brand: Original • Hydraulic Pump Brand: Original • Hydraulic Valve Brand: Original ISUZU . Engine Brand: 132 KW • Power: • Machinery Test Report: Provided • Video Outgoing-inspection: Provided