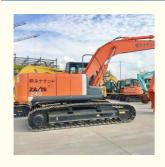

# 24 Ton Used Hitachi ZX240 Excavator Japan Original ZX240-3 with Original Cylinder

### **Product Specification**

Showroom Location: None · Operating Weight: 23800 KG 1 M<sup>3</sup> . Bucket Capacity: · Machine Weight: 24000 KG • Hydraulic Cylinder Brand: Original • Hydraulic Pump Brand: Original • Hydraulic Valve Brand: Original ISUZU . Engine Brand: 132 KW • Power: • Machinery Test Report: Provided • Video Outgoing-inspection: Provided