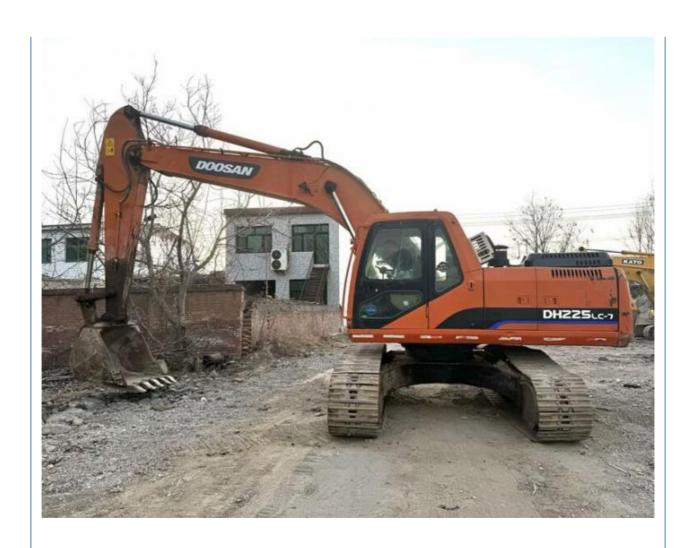

# Used Doosan DH225 Excavator with Original Hydraulic Pump Anhui DX225 DX260 Multifunction

## **Product Specification**

Showroom Location: None 20600KG · Operating Weight:  $1 \, \text{m}^3$ . Bucket Capacity: · Machine Weight: 22000 KG • Hydraulic Cylinder Brand: Original • Hydraulic Pump Brand: Original Hydraulic Valve Brand: Original • Engine Brand: Doosan 108KW • Power: • Machinery Test Report: Provided • Video Outgoing-inspection: Provided

• Core Components: Pressure Vessel, Motor, Bearing, Gear,

Pump, Gearbox, Engine, PLC

Year: 2016Working Hours: 4690