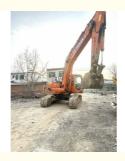

# Used Doosan DH225 Excavator with Original Hydraulic Pump Anhui DX225 DX260 Multifunction

## **Product Specification**

Showroom Location: None 20600KG · Operating Weight:  $1 \, \text{m}^3$ . Bucket Capacity: · Machine Weight: 22000 KG • Hydraulic Cylinder Brand: Original • Hydraulic Pump Brand: Original Hydraulic Valve Brand: Original • Engine Brand: Doosan 108KW • Power: • Machinery Test Report: Provided • Video Outgoing-inspection: Provided

#### More Images