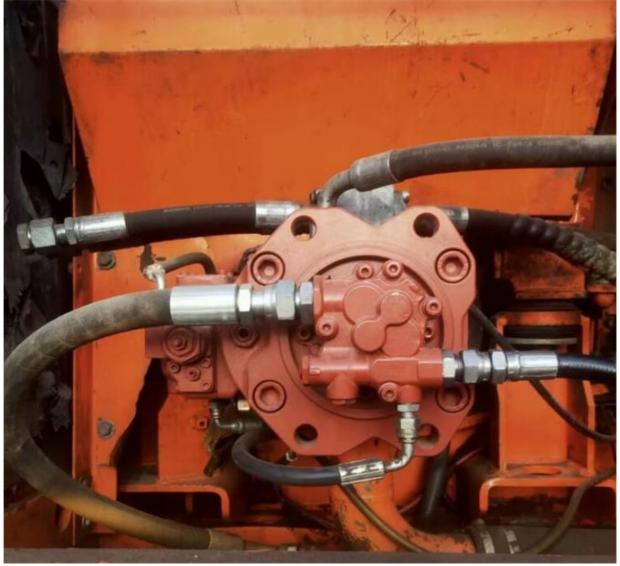

# Used Doosan DH225 Excavator with Original Hydraulic Pump Anhui DX225 DX260 Multifunction

#### **Basic Information**

Place of Origin: Korea

• Price: \$18,800.00/units 1-3 units



## **Product Specification**

Showroom Location: None 20600KG · Operating Weight:  $1 \, \text{m}^3$ . Bucket Capacity: · Machine Weight: 22000 KG • Hydraulic Cylinder Brand: Original • Hydraulic Pump Brand: Original Hydraulic Valve Brand: Original • Engine Brand: Doosan 108KW • Power: • Machinery Test Report: Provided • Video Outgoing-inspection: Provided

• Core Components: Pressure Vessel, Motor, Bearing, Gear,

Pump, Gearbox, Engine, PLC

Year: 2016Working Hours: 4690



#### More Images









# Product Description

# **Product Description**





















## Models Of Excavators We Sell

Doosan used excavator DH(DX)35/55/60/70/75/80/150/200/215/220/225/235/260/300/350/370/420/500/530

Sany used excavator SY16/SY35/SY55/SY60/SY65/SY75/SY85/SY95/SY115/SY135/SY155/SY 205/SY215/SY235/SY265/SY305/SY335/SY365

/ZX330/ZX350/ZX360/ZX450/ZX600

Kobelco used excavator SK50/SK55/SK60/SK70/SK75/SK115/SK135/SK140/SK160/SK200/SK210/

SK230/SK235/SK250/SK260/SK330/SK350/SK450/SK460

Hyundai used R55/R60/R70/R75/R80/R110/R115/R130/R150/R200/R205/R210/R220/R2

excavator 25/R245/R305/R375/R420

Kubota used excavator 10/15/16/17/18/20/25/30/35/40/50/155/161/163/165/185

Volvo used excavator EC55/EC60/EC80/EC140/EC200/EC210/EC240/EC290/EC300/EC360/EC

380/EC460/EC480

Excavators of other QAY CLG Keith Takeuchi Sumitomo Yanmar IHI SUNWARD Yuchai

brands Zoo