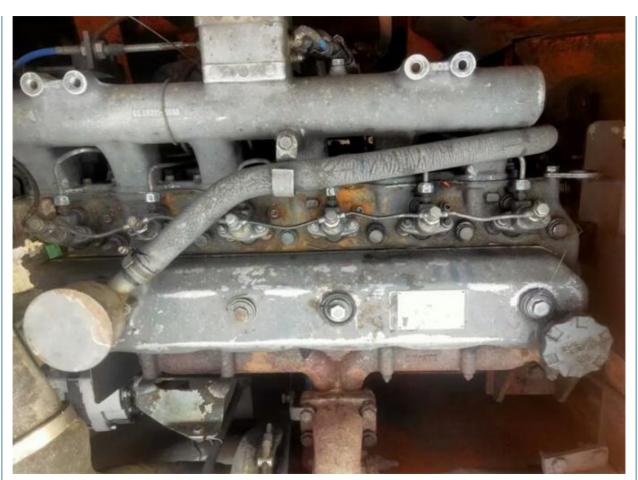

# Used Doosan DH225 Excavator with Original Hydraulic Pump Anhui DX225 DX260 Multifunction

#### **Basic Information**

Place of Origin: Korea

• Price: \$18,800.00/units 1-3 units



## **Product Specification**

Showroom Location: None 20600KG · Operating Weight:  $1 \, \text{m}^3$ . Bucket Capacity: · Machine Weight: 22000 KG • Hydraulic Cylinder Brand: Original • Hydraulic Pump Brand: Original Hydraulic Valve Brand: Original • Engine Brand: Doosan 108KW • Power: • Machinery Test Report: Provided • Video Outgoing-inspection: Provided

• Core Components: Pressure Vessel, Motor, Bearing, Gear,

Pump, Gearbox, Engine, PLC

Year: 2016Working Hours: 4690



#### More Images









# Product Description

# **Product Description**





















## Models Of Excavators We Sell

Doosan used excavator DH(DX)35/55/60/70/75/80/150/200/215/220/225/235/260/300/350/370/420/500/530

Sany used excavator SY16/SY35/SY55/SY60/SY65/SY75/SY85/SY95/SY115/SY135/SY155/SY 205/SY215/SY235/SY265/SY305/SY335/SY365

/ZX330/ZX350/ZX360/ZX450/ZX600

Kobelco used excavator SK50/SK55/SK60/SK70/SK75/SK115/SK135/SK140/SK160/SK200/SK210/

SK230/SK235/SK250/SK260/SK330/SK350/SK450/SK460

Hyundai used R55/R60/R70/R75/R80/R110/R115/R130/R150/R200/R205/R210/R220/R2

excavator 25/R245/R305/R375/R420

Kubota used excavator 10/15/16/17/18/20/25/30/35/40/50/155/161/163/165/185

Volvo used excavator EC55/EC60/EC80/EC140/EC200/EC210/EC240/EC290/EC300/EC360/EC

380/EC460/EC480

Excavators of other QAY CLG Keith Takeuchi Sumitomo Yanmar IHI SUNWARD Yuchai

brands Z