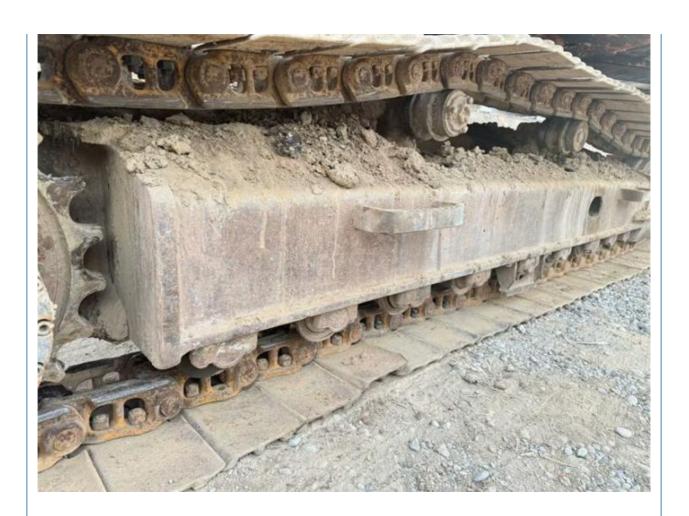

#### More Images

## **Product Specification**

Showroom Location: None 20600KG · Operating Weight:  $1 \, \text{m}^3$ . Bucket Capacity: · Machine Weight: 22000 KG • Hydraulic Cylinder Brand: Original • Hydraulic Pump Brand: Original Hydraulic Valve Brand: Original • Engine Brand: Doosan 108KW • Power: • Machinery Test Report: Provided • Video Outgoing-inspection: Provided