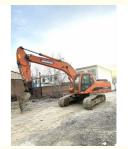

# Used Doosan DH225 Excavator with Original Hydraulic Pump Anhui DX225 DX260 Multifunction

## **Product Specification**

Showroom Location: None 20600KG · Operating Weight:  $1 \, \text{m}^3$ . Bucket Capacity: · Machine Weight: 22000 KG • Hydraulic Cylinder Brand: Original • Hydraulic Pump Brand: Original Hydraulic Valve Brand: Original • Engine Brand: Doosan 108KW • Power: • Machinery Test Report: Provided • Video Outgoing-inspection: Provided

• Core Components: Pressure Vessel, Motor, Bearing, Gear,

Pump, Gearbox, Engine, PLC

Year: 2016Working Hours: 4690