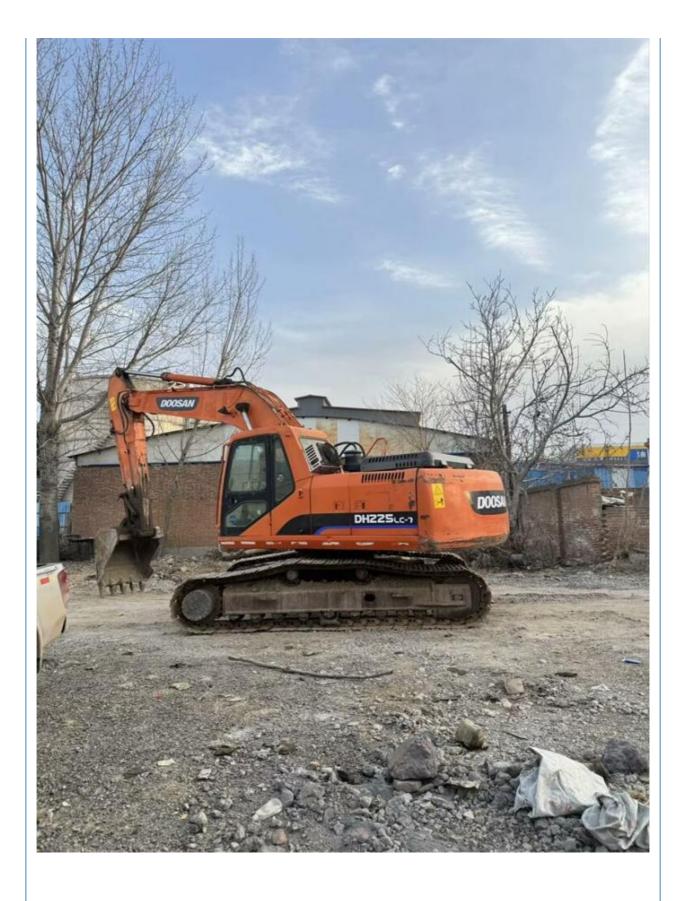

# Used Doosan DH225 Excavator with Original Hydraulic Pump Anhui DX225 DX260 Multifunction

## **Product Specification**

Showroom Location: None 20600KG · Operating Weight:  $1 \, \text{m}^3$ . Bucket Capacity: · Machine Weight: 22000 KG • Hydraulic Cylinder Brand: Original • Hydraulic Pump Brand: Original Hydraulic Valve Brand: Original • Engine Brand: Doosan 108KW • Power: • Machinery Test Report: Provided • Video Outgoing-inspection: Provided

• Core Components: Pressure Vessel, Motor, Bearing, Gear,

Pump, Gearbox, Engine, PLC

Year: 2016Working Hours: 4690