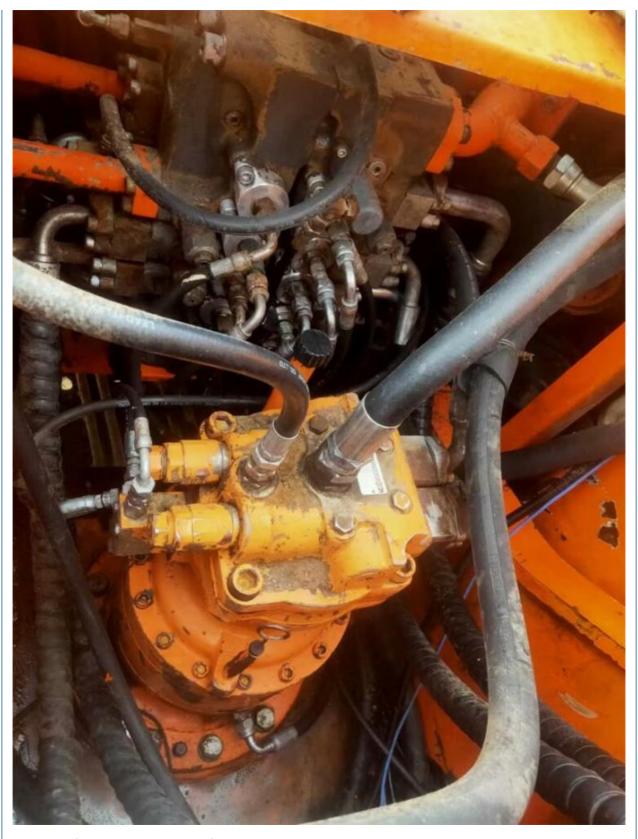

# Used Doosan DH225 Excavator with Original Hydraulic Pump Anhui DX225 DX260 Multifunction

#### **Basic Information**

Place of Origin: Korea

• Price: \$18,800.00/units 1-3 units



## **Product Specification**

Showroom Location: None 20600KG · Operating Weight:  $1 \, \text{m}^3$ . Bucket Capacity: · Machine Weight: 22000 KG • Hydraulic Cylinder Brand: Original • Hydraulic Pump Brand: Original Hydraulic Valve Brand: Original • Engine Brand: Doosan 108KW • Power: • Machinery Test Report: Provided • Video Outgoing-inspection: Provided

• Core Components: Pressure Vessel, Motor, Bearing, Gear,

Pump, Gearbox, Engine, PLC

Year: 2016Working Hours: 4690



#### More Images









# Product Description

# **Product Description**





















## Models Of Excavators We Sell

Doosan used excavator DH(DX)35/55/60/70/75/80/150/200/215/220/225/235/260/300/350/370/420/500/530

Sany used excavator SY16/SY35/SY55/SY60/SY65/SY75/SY85/SY95/SY115/SY135/SY155/SY 205/SY215/SY235/SY265/SY305/SY335/SY365

/ZX330/ZX350/ZX360/ZX450/ZX600

Kobelco used excavator SK50/SK55/SK60/SK70/SK75/SK115/SK135/SK140/SK160/SK200/SK210/

SK230/SK235/SK250/SK260/SK330/SK350/SK450/SK460

Hyundai used R55/R60/R70/R75/R80/R110/R115/R130/R150/R200/R205/R210/R220/R2

excavator 25/R245/R305/R375/R420

Kubota used excavator 10/15/16/17/18/20/25/30/35/40/50/155/161/163/165/185

Volvo used excavator EC55/EC60/EC80/EC140/EC200/EC210/EC240/EC290/EC300/EC360/EC

380/EC460/EC480

Excavators of other QAY CLG Keith Takeuchi Sumitomo Yanmar IHI SUNWARD Yuchai

brands Zooml