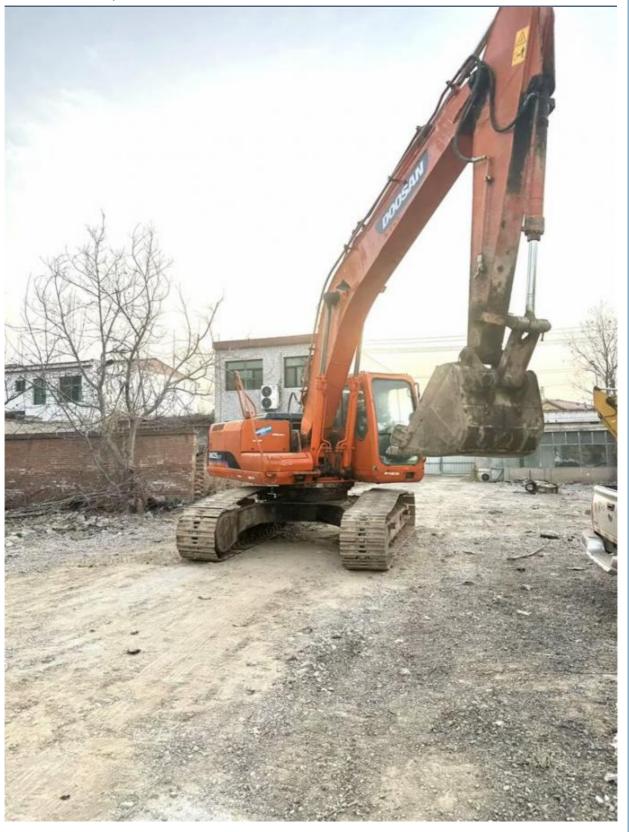

# Used Doosan DH225 Excavator with Original Hydraulic Pump Anhui DX225 DX260 Multifunction

## **Product Specification**

Showroom Location: None 20600KG · Operating Weight:  $1 \, \text{m}^3$ . Bucket Capacity: · Machine Weight: 22000 KG • Hydraulic Cylinder Brand: Original • Hydraulic Pump Brand: Original Hydraulic Valve Brand: Original • Engine Brand: Doosan 108KW • Power: • Machinery Test Report: Provided • Video Outgoing-inspection: Provided

• Core Components: Pressure Vessel, Motor, Bearing, Gear,

Pump, Gearbox, Engine, PLC

Year: 2016Working Hours: 4690