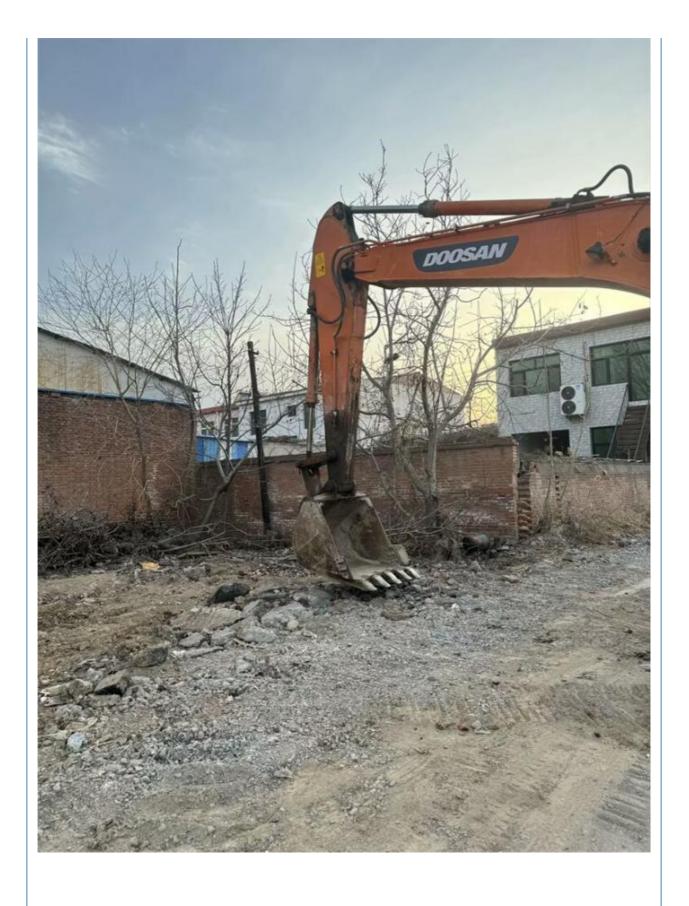

#### More Images

## **Product Specification**

Showroom Location: None 20600KG · Operating Weight:  $1 \, \text{m}^3$ . Bucket Capacity: · Machine Weight: 22000 KG • Hydraulic Cylinder Brand: Original • Hydraulic Pump Brand: Original Hydraulic Valve Brand: Original • Engine Brand: Doosan 108KW • Power: • Machinery Test Report: Provided • Video Outgoing-inspection: Provided