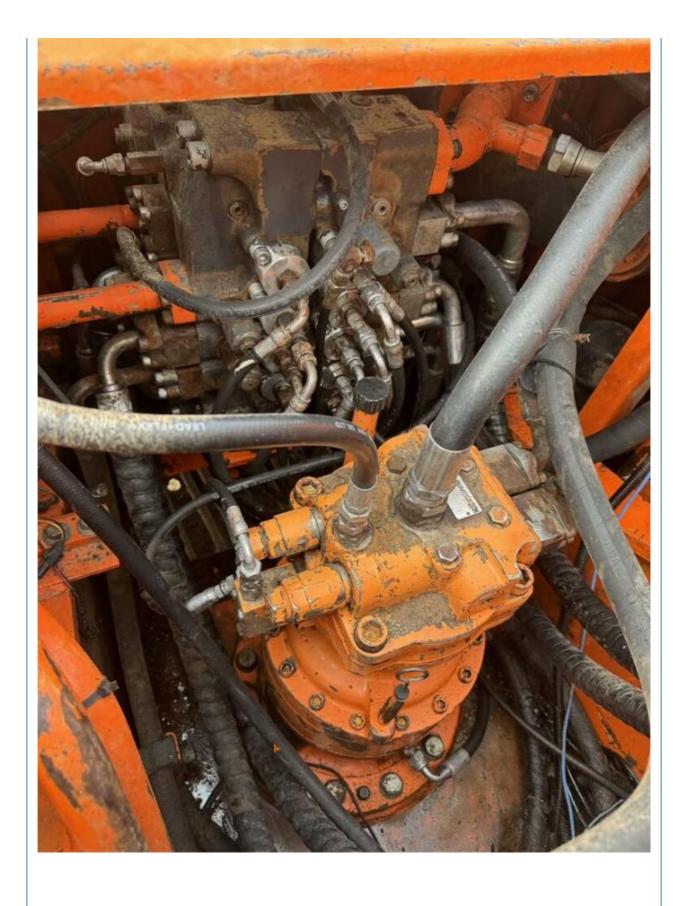

#### More Images

## **Product Specification**

Showroom Location: None 20600KG · Operating Weight:  $1 \, \text{m}^3$ . Bucket Capacity: · Machine Weight: 22000 KG • Hydraulic Cylinder Brand: Original • Hydraulic Pump Brand: Original Hydraulic Valve Brand: Original • Engine Brand: Doosan 108KW • Power: • Machinery Test Report: Provided • Video Outgoing-inspection: Provided