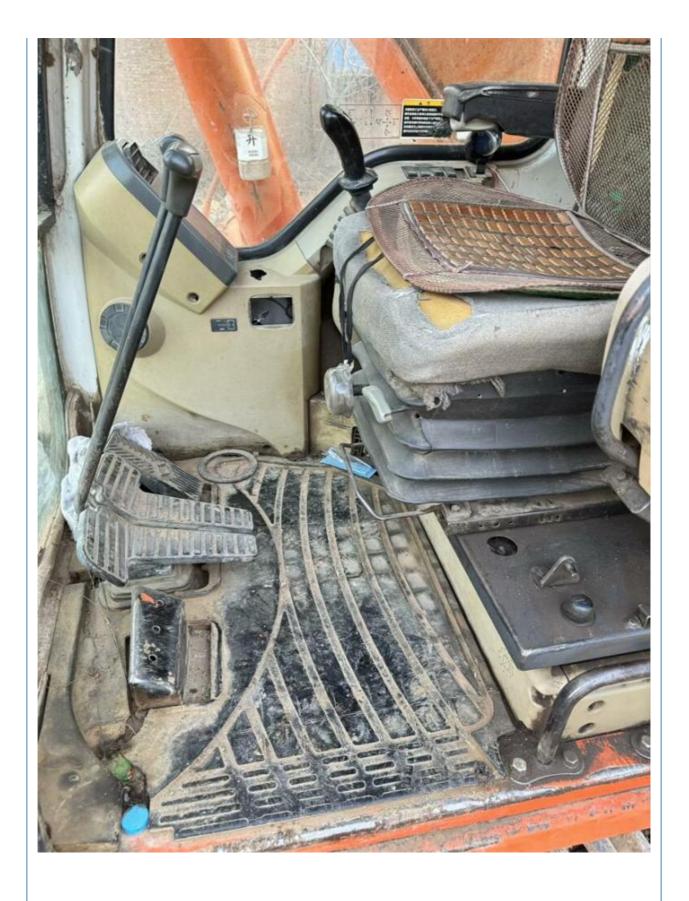

# Used Doosan DH225 Excavator with Original Hydraulic Pump Anhui DX225 DX260 Multifunction

#### **Basic Information**

Place of Origin: Korea

• Price: \$18,800.00/units 1-3 units



## **Product Specification**

Showroom Location: None 20600KG · Operating Weight:  $1 \, \text{m}^3$ . Bucket Capacity: · Machine Weight: 22000 KG • Hydraulic Cylinder Brand: Original • Hydraulic Pump Brand: Original Hydraulic Valve Brand: Original • Engine Brand: Doosan 108KW • Power: • Machinery Test Report: Provided • Video Outgoing-inspection: Provided

• Core Components: Pressure Vessel, Motor, Bearing, Gear,

Pump, Gearbox, Engine, PLC

Year: 2016Working Hours: 4690



#### More Images









# Product Description

# **Product Description**





















## Models Of Excavators We Sell

Doosan used excavator DH(DX)35/55/60/70/75/80/150/200/215/220/225/235/260/300/350/370/420/500/530

Sany used excavator SY16/SY35/SY55/SY60/SY65/SY75/SY85/SY95/SY115/SY135/SY155/SY 205/SY215/SY235/SY265/SY305/SY335/SY365

/ZX330/ZX350/ZX360/ZX450/ZX600

Kobelco used excavator SK50/SK55/SK60/SK70/SK75/SK115/SK135/SK140/SK160/SK200/SK210/

SK230/SK235/SK250/SK260/SK330/SK350/SK450/SK460

Hyundai used R55/R60/R70/R75/R80/R110/R115/R130/R150/R200/R205/R210/R220/R2

excavator 25/R245/R305/R375/R420

Kubota used excavator 10/15/16/17/18/20/25/30/35/40/50/155/161/163/165/185

Volvo used excavator EC55/EC60/EC80/EC140/EC200/EC210/EC240/EC290/EC300/EC360/EC

380/EC460/EC480

Excavators of other QAY CLG Keith Takeuchi Sumitomo Yanmar IHI SUNWARD Yuchai

brands