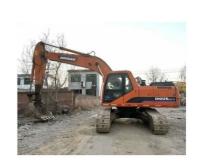

# Used Doosan DH225 Excavator with Original Hydraulic Pump Anhui DX225 DX260 Multifunction

## **Product Specification**

Showroom Location: None 20600KG · Operating Weight:  $1 \, \text{m}^3$ . Bucket Capacity: · Machine Weight: 22000 KG • Hydraulic Cylinder Brand: Original • Hydraulic Pump Brand: Original Hydraulic Valve Brand: Original • Engine Brand: Doosan 108KW • Power: • Machinery Test Report: Provided • Video Outgoing-inspection: Provided

#### More Images