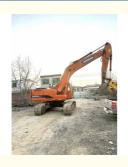

# Used Doosan DH225 Excavator with Original Hydraulic Pump Anhui DX225 DX260 Multifunction

## **Product Specification**

Showroom Location: None 20600KG · Operating Weight:  $1 \, \text{m}^3$ . Bucket Capacity: · Machine Weight: 22000 KG • Hydraulic Cylinder Brand: Original • Hydraulic Pump Brand: Original Hydraulic Valve Brand: Original • Engine Brand: Doosan 108KW • Power: • Machinery Test Report: Provided • Video Outgoing-inspection: Provided

#### More Images