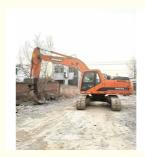

# Used Doosan DH225 Excavator with Original Hydraulic Pump Anhui DX225 DX260 Multifunction

## **Product Specification**

Showroom Location: None 20600KG · Operating Weight:  $1 \, \text{m}^3$ . Bucket Capacity: · Machine Weight: 22000 KG • Hydraulic Cylinder Brand: Original • Hydraulic Pump Brand: Original Hydraulic Valve Brand: Original • Engine Brand: Doosan 108KW • Power: • Machinery Test Report: Provided • Video Outgoing-inspection: Provided

• Core Components: Pressure Vessel, Motor, Bearing, Gear,

Pump, Gearbox, Engine, PLC

Year: 2016Working Hours: 4690