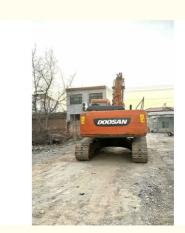

# Used Doosan DH225 Excavator with Original Hydraulic Pump Anhui DX225 DX260 Multifunction

## **Product Specification**

Showroom Location: None 20600KG · Operating Weight:  $1 \, \text{m}^3$ . Bucket Capacity: · Machine Weight: 22000 KG • Hydraulic Cylinder Brand: Original • Hydraulic Pump Brand: Original Hydraulic Valve Brand: Original • Engine Brand: Doosan 108KW • Power: • Machinery Test Report: Provided • Video Outgoing-inspection: Provided

#### More Images